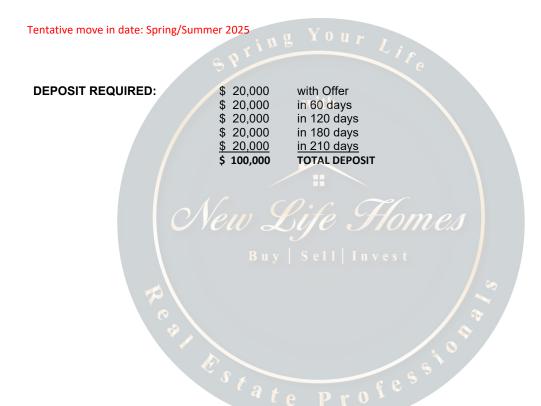

## SUMMERLYN

VILLAGE

| \$20,000 Décor    |   |
|-------------------|---|
| Credit            |   |
| Limited Time Only | y |

| 36' DETACHED HOMES                                                                                                                                                              |                |                               |                                    |                                              |  |  |
|---------------------------------------------------------------------------------------------------------------------------------------------------------------------------------|----------------|-------------------------------|------------------------------------|----------------------------------------------|--|--|
|                                                                                                                                                                                 |                |                               | Approx.                            | Selling Price                                |  |  |
| <u>Model</u>                                                                                                                                                                    |                |                               | <u>Sq. Ft.</u>                     | (H.S.T. Included)                            |  |  |
| Ash                                                                                                                                                                             | BT36-1         | A<br>B<br>C                   | 1,820<br>1,820<br>1,835            | \$ 1,283,990<br>\$ 1,283,990<br>\$ 1,298,990 |  |  |
| Fig                                                                                                                                                                             | BT36-2         | A<br>B<br>C                   | 2,030<br>2,030<br>2,025            | \$ 1,303,990<br>\$ 1,308,990<br>\$ 1,308,990 |  |  |
| lvy                                                                                                                                                                             | BT36-3         | A<br>B<br>C                   | 2,130<br>2,115<br>2,150            | \$ 1,313,990<br>\$ 1,313,990<br>\$ 1,323,990 |  |  |
| Meadow                                                                                                                                                                          | BT36-5         | A<br>Bring You<br>Cpring You  | 2,400<br>2,385<br>2,410            | \$ 1,333,990<br>\$ 1,333,990<br>\$ 1,348,990 |  |  |
| Mulberry                                                                                                                                                                        | BT36-6         | A<br>B with<br>C              | 2,425<br>2,425<br>2,420            | \$ 1,348,990<br>\$ 1,348,990<br>\$ 1,353,990 |  |  |
| Thistle                                                                                                                                                                         | ВТЗ6-7         | A<br>B<br>C                   | 2,590<br>2,590<br>2,580            | \$ 1,362,990<br>\$ 1,362,990<br>\$ 1,362,990 |  |  |
| Sunflower BT                                                                                                                                                                    | 36-7+OPGSBT367 | Au Life S<br>C Buy   Sell   I | 2,590<br>2,590 <i>MCS</i><br>2,580 | \$ 1,377,990<br>\$ 1,377,990<br>\$ 1,377,990 |  |  |
| Daylily                                                                                                                                                                         | BT36-8         | A<br>B<br>C                   | 2,830<br>2,825<br>2,840            | \$ 1,392,990<br>\$ 1,392,990<br>\$ 1,397,990 |  |  |
| Primrose BT                                                                                                                                                                     | 36-8+OPGSBT368 | A<br>B<br>C                   | 2,830<br>2,825<br>2,840            | \$ 1,407,990<br>\$ 1,407,990<br>\$ 1,412,990 |  |  |
| Tentative move in date: Spring/Summer 2025 a t e P r o                                                                                                                          |                |                               |                                    |                                              |  |  |
| DEPOSIT REQUIRED: \$ 20,000 with Offer   \$ 20,000 in 60 days   \$ 20,000 in 120 days   \$ 20,000 in 180 days   \$ 20,000 in 180 days   \$ 20,000 in 210 days   Real \$ 100,000 |                |                               |                                    |                                              |  |  |