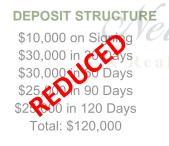

### DEPOSIT STRUCTURE

\$10,000 on Signing \$30,000 in 30 Days \$30,000 in 60 Days \$25,000 in 90 Days \$25,000 in 120 Days Total: \$120,000