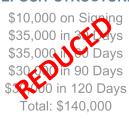

#### DEPOSIT STRUCTURE

\$10,000 on Signing \$35,000 in 30 Days \$35,000 in 60 Days \$30,000 in 90 Days \$30,000 in 120 Days Total: \$140,000