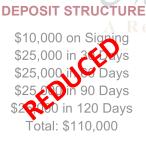

#### **DEPOSIT STRUCTURE**

\$10,000 on Signing \$25,000 in 30 Days \$25,000 in 60 Days \$25,000 in 90 Days \$25,000 in 120 Days Total: \$110,000