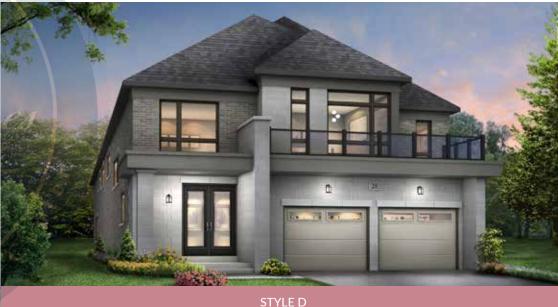

## HATHAWAY

STYLE B & D: 2,890 SQ. FT. / STYLE C & E: 2,880 SQ. FT.

STYLE C

#### **HATHAWAY**

STYLE B & D: 2,890 SQ. FT. / STYLE C & E: 2,880 SQ. FT.

www.newlifehomes.ca

Call us: 647-215-2315 | Email: Business@newlifehomes.ca