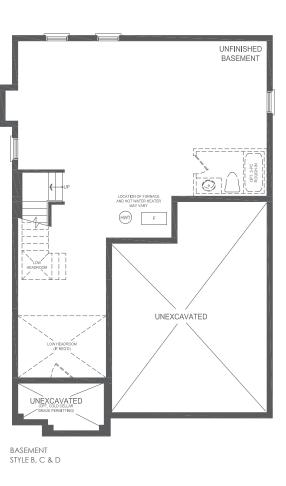

## HATHAWAY

STYLE B & D: 2,890 SQ. FT. / STYLE C & E: 2,880 SQ. FT.

STYLE C

#### **HATHAWAY**

STYLE B & D: 2,890 SQ. FT. / STYLE C & E: 2,880 SQ. FT.

www.newlifehomes.ca

Call us: 647-215-2315 | Email: Business@newlifehomes.ca