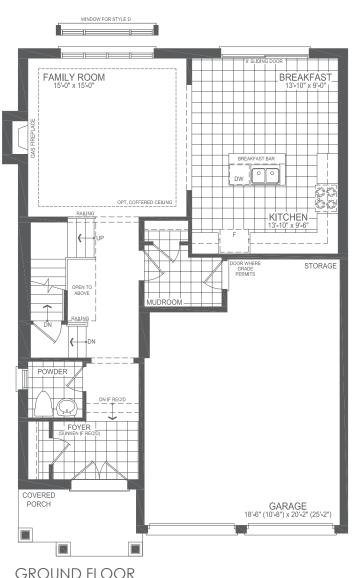

## HATHAWAY

STYLE B & D: 2,890 SQ. FT. / STYLE C & E: 2,880 SQ. FT.

STYLE C

#### **HATHAWAY**

STYLE B & D: 2,890 SQ. FT. / STYLE C & E: 2,880 SQ. FT.

www.newlifehomes.ca

Call us: 647-215-2315 | Email: Business@newlifehomes.ca