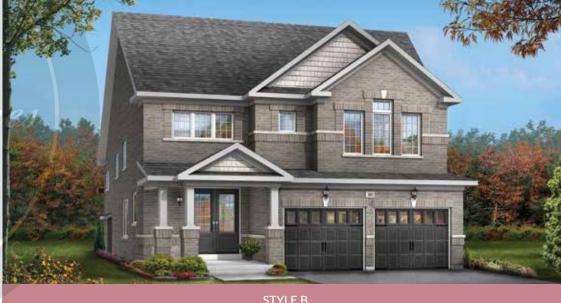

## HATHAWAY

STYLE B & D: 2,890 SQ. FT. / STYLE C & E: 2,880 SQ. FT.

STYLE C

#### **HATHAWAY**

STYLE B & D: 2,890 SQ. FT. / STYLE C & E: 2,880 SQ. FT.

www.newlifehomes.ca

Call us: 647-215-2315 | Email: Business@newlifehomes.ca