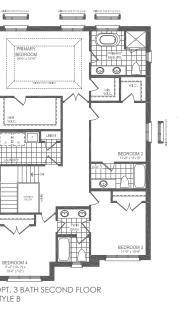

## FAIRBANK

STYLE B: 2,410 SQ. FT. / STYLE C & D: 2,430 SQ. FT. / STYLE E: 2,450 SQ. FT.

#### FAIRBANK

STYLE B: 2,410 SQ. FT. / STYLE C & D: 2,430 SQ. FT. / STYLE E: 2,450 SQ. FT.

PARTIAL OPT. 3 BATH SECOND FLOOR STYLE E