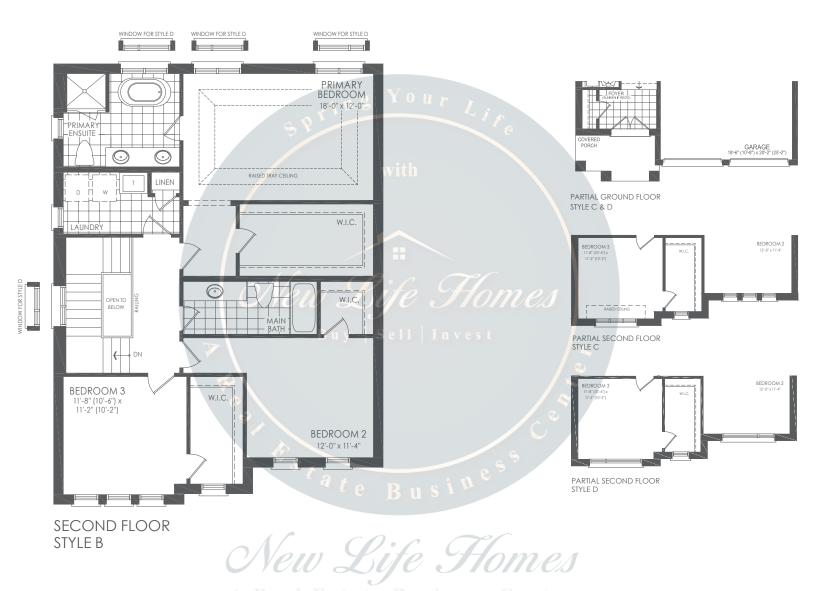

## FAIRBANK

STYLE B: 2,410 SQ. FT. / STYLE C & D: 2,430 SQ. FT. / STYLE E: 2,450 SQ. FT.

#### FAIRBANK

STYLE B: 2,410 SQ. FT. / STYLE C & D: 2,430 SQ. FT. / STYLE E: 2,450 SQ. FT.

PARTIAL OPT. 3 BATH SECOND FLOOR STYLE E