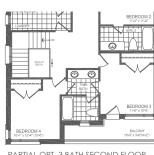

## AVONLEA

STYLE B & C: 2,600 SQ. FT. / STYLE D: 2,620 SQ. FT. / STYLE E: 2,580 SQ. FT.

#### AVONLEA

#### STYLE B & C: 2,600 SQ. FT. / STYLE D: 2,620 SQ. FT. / STYLE E: 2,580 SQ. FT.