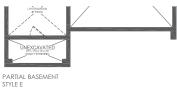

## FAIRBANK

STYLE B: 2,410 SQ. FT. / STYLE C & D: 2,430 SQ. FT. / STYLE E: 2,450 SQ. FT.

#### FAIRBANK

STYLE B: 2,410 SQ. FT. / STYLE C & D: 2,430 SQ. FT. / STYLE E: 2,450 SQ. FT.

PARTIAL OPT. 3 BATH SECOND FLOOR STYLE E