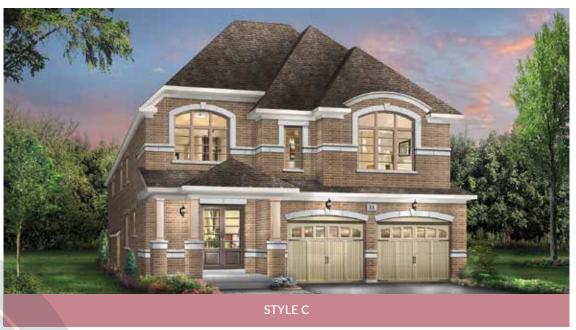

## HATHAWAY

STYLE B & D: 2,890 SQ. FT. / STYLE C & E: 2,880 SQ. FT.

STYLE C

#### **HATHAWAY**

STYLE B & D: 2,890 SQ. FT. / STYLE C & E: 2,880 SQ. FT.

www.newlifehomes.ca

Call us: 647-215-2315 | Email: Business@newlifehomes.ca