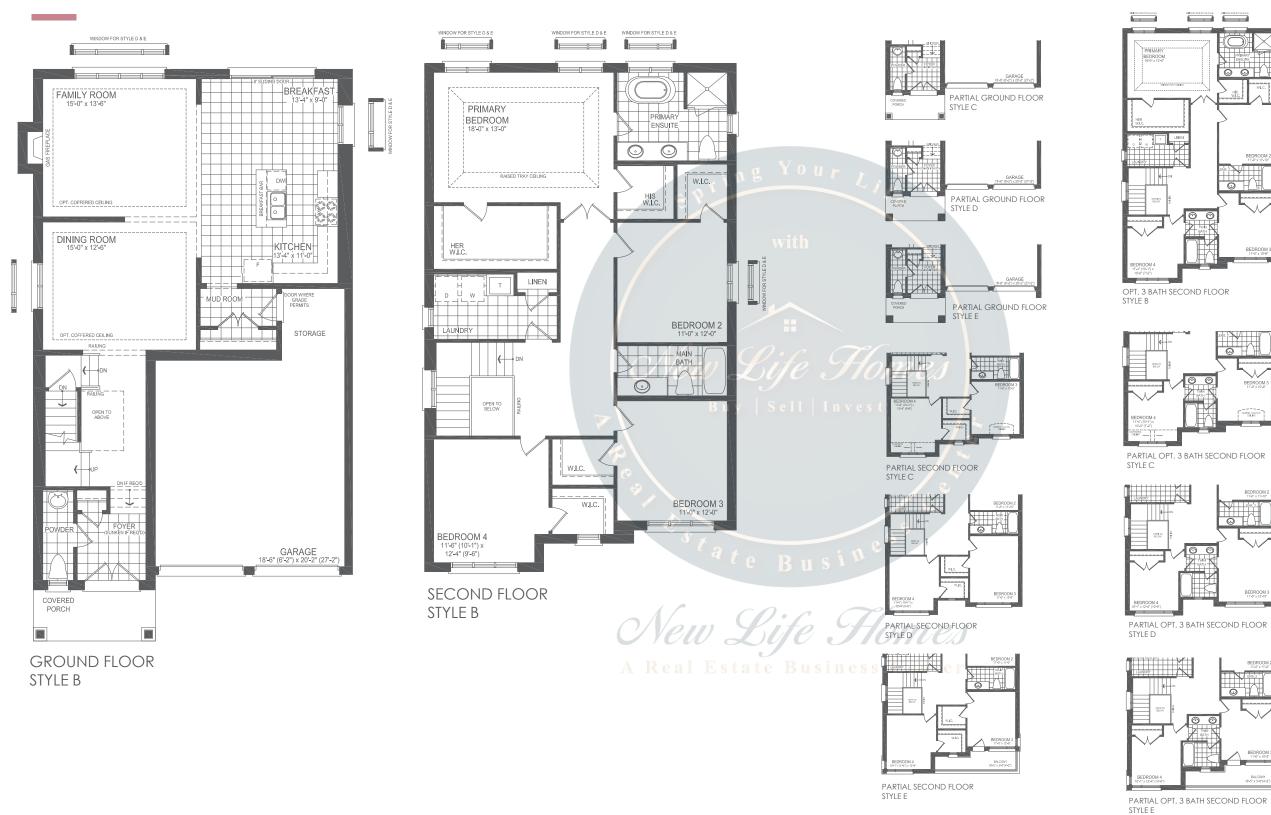

# ESSA

STYLE B, C, D: 2,160 SQ. FT.

Call us: 647-215-2315 | Email: Business@newlifehomes.ca

### ESSA

STYLE B, C, D: 2,160 SQ. FT.