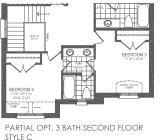

## FAIRBANK

STYLE B: 2,410 SQ. FT. / STYLE C & D: 2,430 SQ. FT. / STYLE E: 2,450 SQ. FT.

#### FAIRBANK

STYLE B: 2,410 SQ. FT. / STYLE C & D: 2,430 SQ. FT. / STYLE E: 2,450 SQ. FT.

PARTIAL OPT. 3 BATH SECOND FLOOR STYLE E