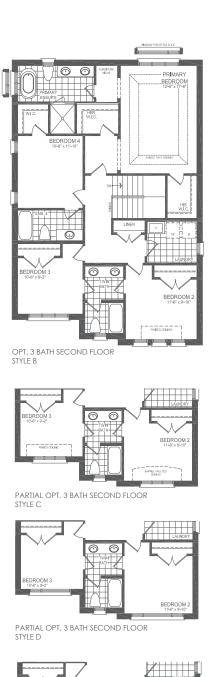

## FAIRBANK

STYLE B: 2,410 SQ. FT. / STYLE C & D: 2,430 SQ. FT. / STYLE E: 2,450 SQ. FT.

#### FAIRBANK

STYLE B: 2,410 SQ. FT. / STYLE C & D: 2,430 SQ. FT. / STYLE E: 2,450 SQ. FT.

PARTIAL OPT. 3 BATH SECOND FLOOR STYLE E