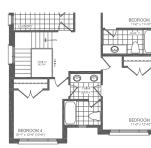

## AVONLEA

STYLE B & C: 2,600 SQ. FT. / STYLE D: 2,620 SQ. FT. / STYLE E: 2,580 SQ. FT.

#### AVONLEA

#### STYLE B & C: 2,600 SQ. FT. / STYLE D: 2,620 SQ. FT. / STYLE E: 2,580 SQ. FT.