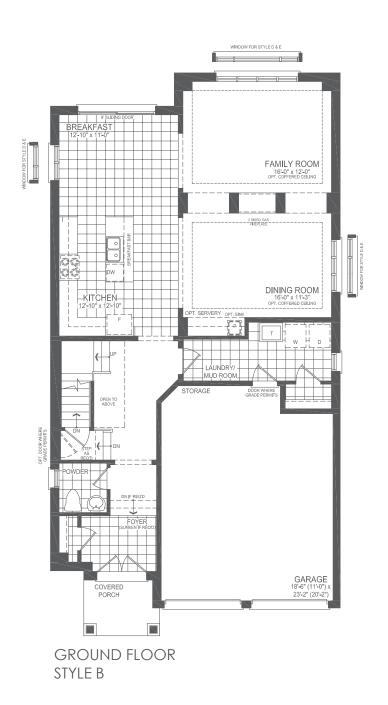

## HATHAWAY

STYLE B & D: 2,890 SQ. FT. / STYLE C & E: 2,880 SQ. FT.

STYLE C

#### **HATHAWAY**

STYLE B & D: 2,890 SQ. FT. / STYLE C & E: 2,880 SQ. FT.

www.newlifehomes.ca

Call us: 647-215-2315 | Email: Business@newlifehomes.ca