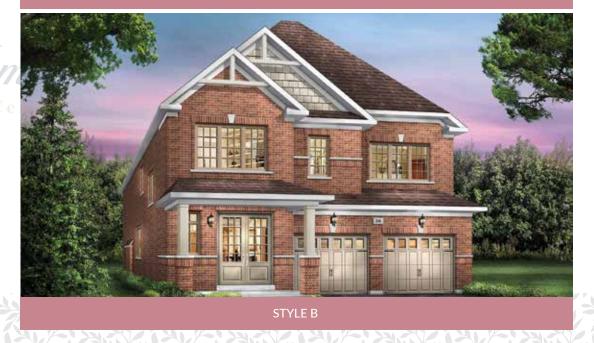

## HATHAWAY

STYLE B & D: 2,890 SQ. FT. / STYLE C & E: 2,880 SQ. FT.

STYLE C

#### **HATHAWAY**

STYLE B & D: 2,890 SQ. FT. / STYLE C & E: 2,880 SQ. FT.

www.newlifehomes.ca

Call us: 647-215-2315 | Email: Business@newlifehomes.ca