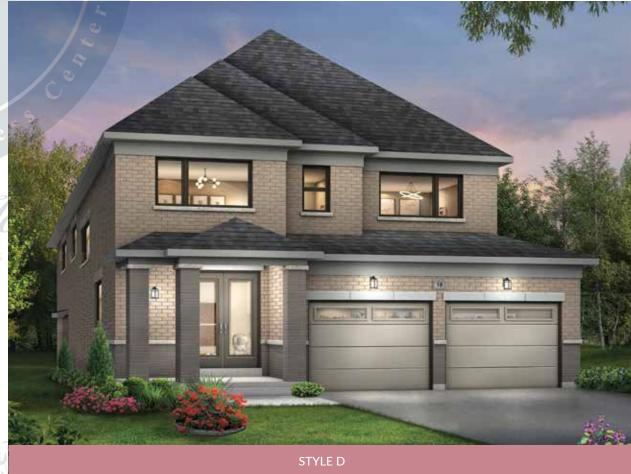

## HATHAWAY

STYLE B & D: 2,890 SQ. FT. / STYLE C & E: 2,880 SQ. FT.

STYLE C

#### **HATHAWAY**

STYLE B & D: 2,890 SQ. FT. / STYLE C & E: 2,880 SQ. FT.

www.newlifehomes.ca

Call us: 647-215-2315 | Email: Business@newlifehomes.ca