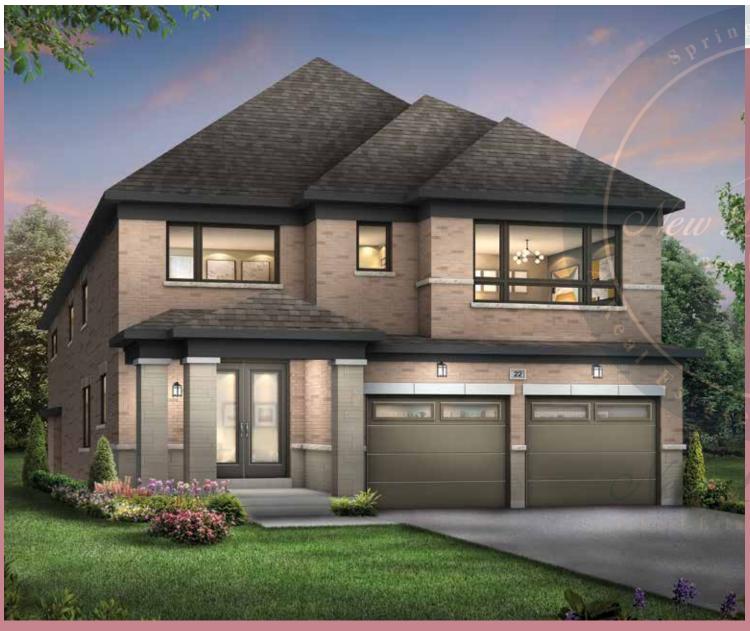

## HATHAWAY

STYLE B & D: 2,890 SQ. FT. / STYLE C & E: 2,880 SQ. FT.

STYLE C

#### **HATHAWAY**

STYLE B & D: 2,890 SQ. FT. / STYLE C & E: 2,880 SQ. FT.

www.newlifehomes.ca

Call us: 647-215-2315 | Email: Business@newlifehomes.ca