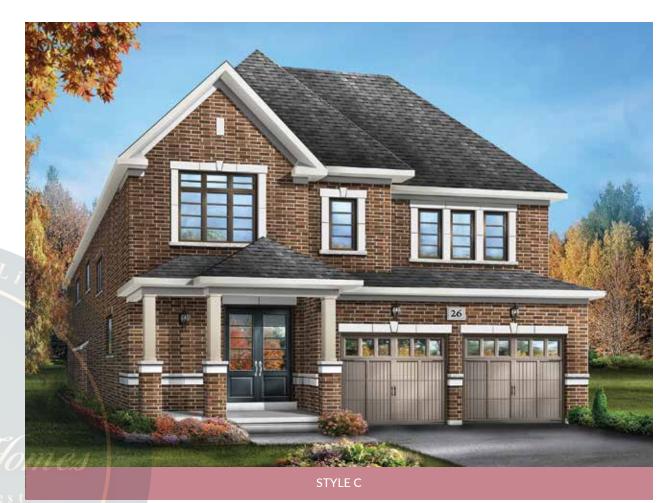

## HATHAWAY

STYLE B & D: 2,890 SQ. FT. / STYLE C & E: 2,880 SQ. FT.

STYLE C

#### **HATHAWAY**

STYLE B & D: 2,890 SQ. FT. / STYLE C & E: 2,880 SQ. FT.

www.newlifehomes.ca

Call us: 647-215-2315 | Email: Business@newlifehomes.ca