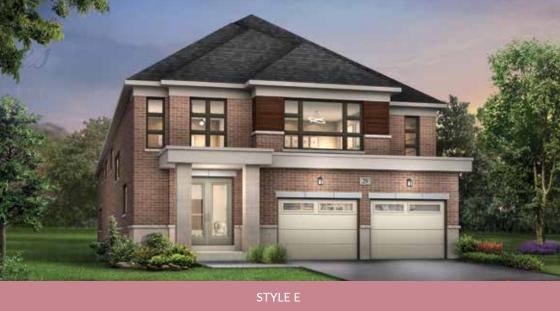

## HATHAWAY

STYLE B & D: 2,890 SQ. FT. / STYLE C & E: 2,880 SQ. FT.

STYLE C

#### **HATHAWAY**

STYLE B & D: 2,890 SQ. FT. / STYLE C & E: 2,880 SQ. FT.

www.newlifehomes.ca

Call us: 647-215-2315 | Email: Business@newlifehomes.ca