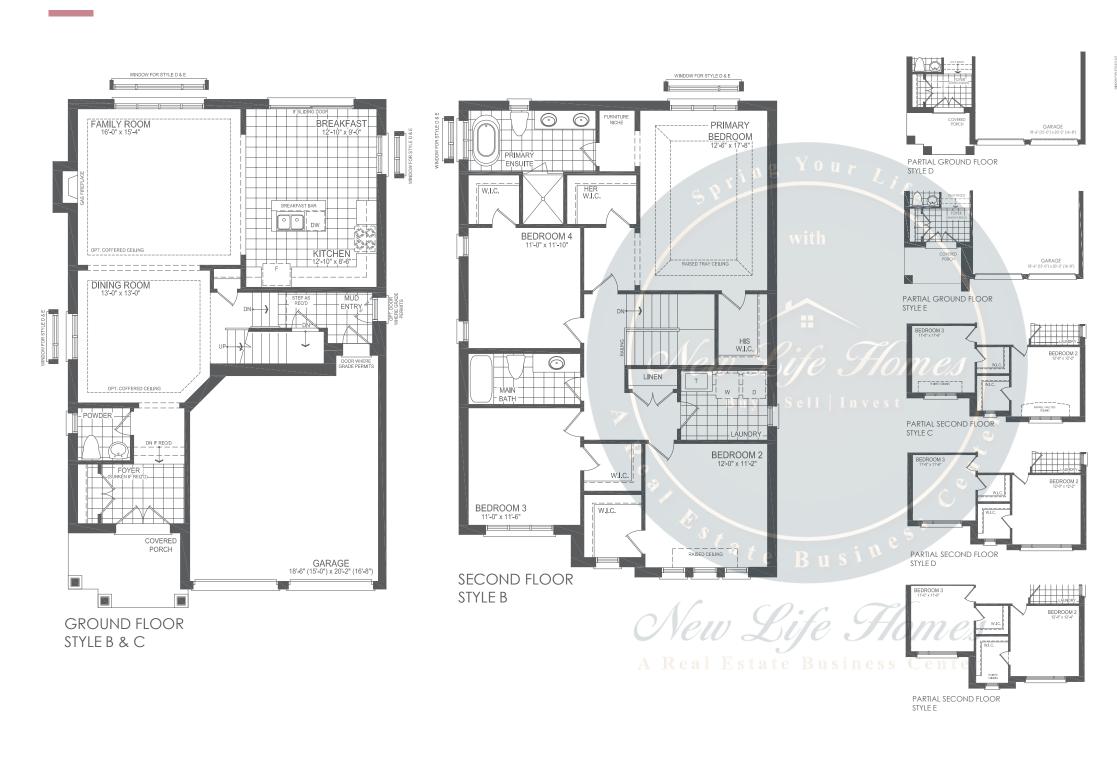

## AVONLEA

STYLE B & C: 2,600 SQ. FT. / STYLE D: 2,620 SQ. FT. / STYLE E: 2,580 SQ. FT.

#### AVONLEA

#### STYLE B & C: 2,600 SQ. FT. / STYLE D: 2,620 SQ. FT. / STYLE E: 2,580 SQ. FT.