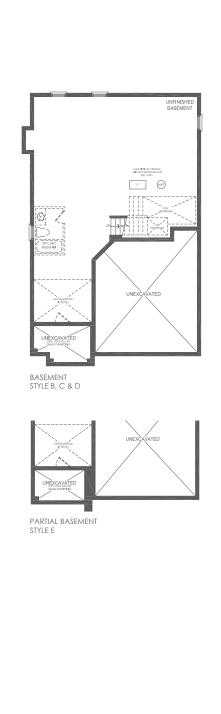

## AVONLEA

STYLE B & C: 2,600 SQ. FT. / STYLE D: 2,620 SQ. FT. / STYLE E: 2,580 SQ. FT.

#### AVONLEA

#### STYLE B & C: 2,600 SQ. FT. / STYLE D: 2,620 SQ. FT. / STYLE E: 2,580 SQ. FT.