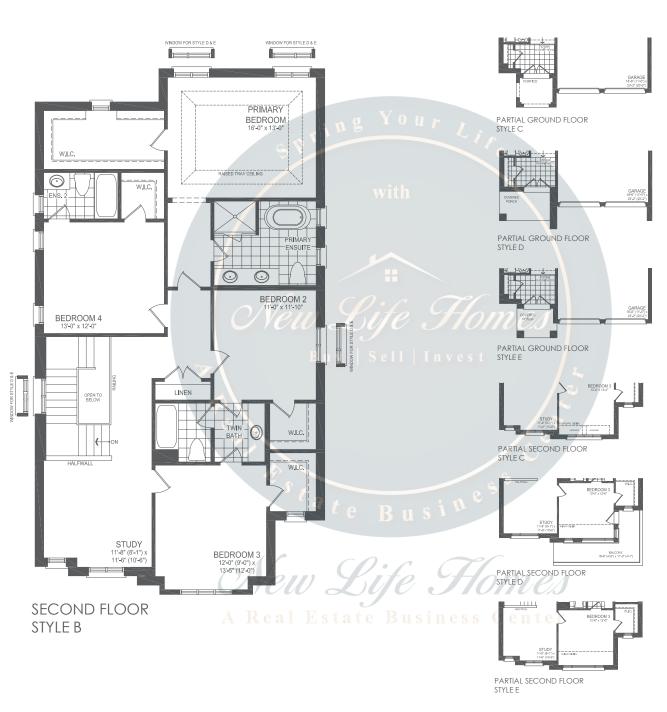

## HATHAWAY

STYLE B & D: 2,890 SQ. FT. / STYLE C & E: 2,880 SQ. FT.

STYLE C

#### **HATHAWAY**

STYLE B & D: 2,890 SQ. FT. / STYLE C & E: 2,880 SQ. FT.

www.newlifehomes.ca

Call us: 647-215-2315 | Email: Business@newlifehomes.ca