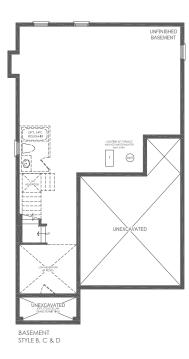

# ESSA

STYLE B, C, D: 2,160 SQ. FT.

Call us: 647-215-2315 | Email: Business@newlifehomes.ca

### ESSA

STYLE B, C, D: 2,160 SQ. FT.