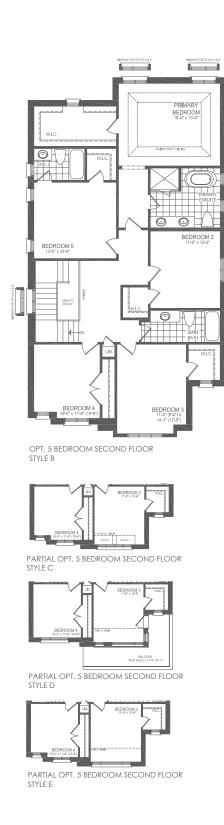

## HATHAWAY

STYLE B & D: 2,890 SQ. FT. / STYLE C & E: 2,880 SQ. FT.

STYLE C

#### **HATHAWAY**

STYLE B & D: 2,890 SQ. FT. / STYLE C & E: 2,880 SQ. FT.

www.newlifehomes.ca

Call us: 647-215-2315 | Email: Business@newlifehomes.ca