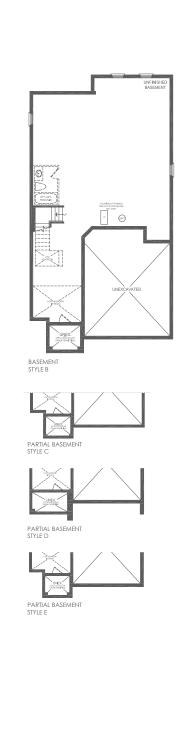

## HATHAWAY

STYLE B & D: 2,890 SQ. FT. / STYLE C & E: 2,880 SQ. FT.

STYLE C

#### **HATHAWAY**

STYLE B & D: 2,890 SQ. FT. / STYLE C & E: 2,880 SQ. FT.

www.newlifehomes.ca

Call us: 647-215-2315 | Email: Business@newlifehomes.ca