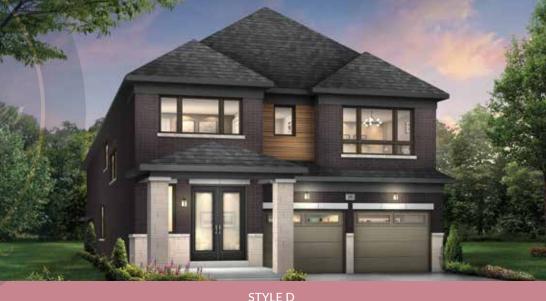

## HATHAWAY

STYLE B & D: 2,890 SQ. FT. / STYLE C & E: 2,880 SQ. FT.

STYLE C

#### **HATHAWAY**

STYLE B & D: 2,890 SQ. FT. / STYLE C & E: 2,880 SQ. FT.

www.newlifehomes.ca

Call us: 647-215-2315 | Email: Business@newlifehomes.ca