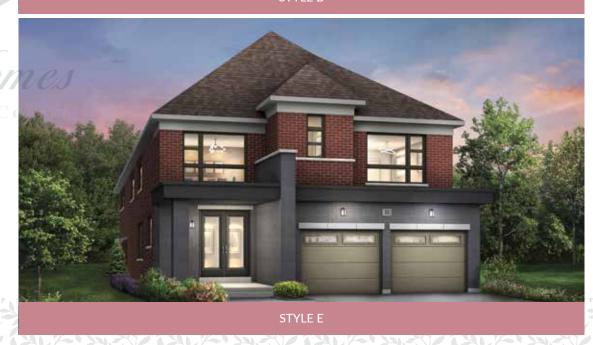

## HATHAWAY

STYLE B & D: 2,890 SQ. FT. / STYLE C & E: 2,880 SQ. FT.

STYLE C

#### **HATHAWAY**

STYLE B & D: 2,890 SQ. FT. / STYLE C & E: 2,880 SQ. FT.

www.newlifehomes.ca

Call us: 647-215-2315 | Email: Business@newlifehomes.ca