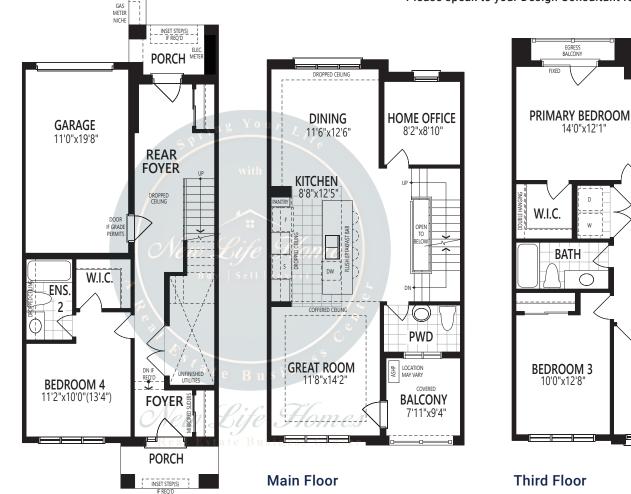

THE BAYSHORE 1,496 sq. ft. (Incl. 11 sq. ft. open to below)

FTHA All illustrations are artist's concept. Specifications, terms and conditions are subject to change without notice. These floor plans and room dimensions apply to elevation 'English Manor' of this model type. Note: Actual usable floor space may vary from the stated floor area. Plans and room dimensions may vary according to elevation. Plan may be built as the mirror image. 'Quiet wall' (where shown) means a wall in which additional insulation has been installed. This will assist in reducing, but not eliminating, ambient sound from adjoining rooms and mechanical systems. The extent of the reduction will vary depending upon various factors including, without limitation, the presence and extent of mechanical systems located in the wall. Please consult your sales representative. E&O.E. March 2024 - Copyright 2024 - Mattamy Homes Limited.

### THE BAYSHORE 1,496 sq. ft. (Incl. 11 sq. ft. open to below)

Home Office Package Available in Select Bedrooms & Dens. Please speak to your Design Consultant for more information.

#### **Ground Floor**

FTHA All illustrations are artist's concept. Specifications, terms and conditions are subject to change without notice. These floor plans and room dimensions apply to elevation 'English Manor' of this model type. Note: Actual usable floor space may vary from the stated floor area. Plans and room dimensions may vary according to elevation. Plan may be built as the mirror image. 'Quiet wall' (where shown) means a wall in which additional insulation has been installed. This will assist in reducing, but not eliminating, ambient sound from adjoining rooms and mechanical systems. The extent of the reduction will vary depending upon various factors including, without limitation, the presence and extent of mechanical systems located in the wall. Please consult your sales representative. E&O.E. March 2024 - Opyright 2024 – Mattamy Homes Limited.