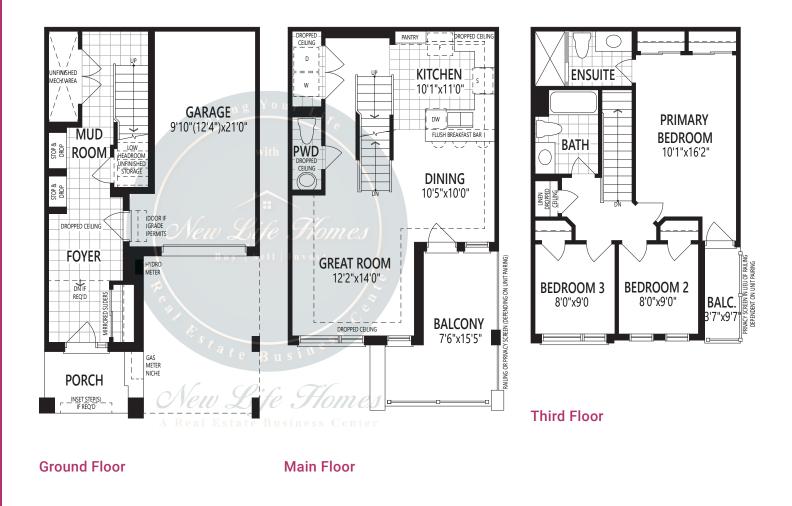

## THE CARDINAL END 1,488 sq. ft.

www.newlifehomes.ca

te Busine

New Life Homes

A Real Estate Business Center

IVHH All illustrations are artist's concept. Specifications, terms and conditions are subject to change without notice. These floor plans and room dimensions apply to elevation 'English Manor' of this model type. Note: Actual usable floor space may vary from the stated floor area. Plans and room dimensions may vary according to elevation. Plan may be built as the mirror image. 'Quiet wall' (where shown) means a wall in which additional insulation has been installed. This will assist in reducing, but not eliminating, ambient sound from adjoining rooms and mechanical systems. The extent of the reduction will vary depending upon various factors including, without limitation, the presence and extent of mechanical systems located in the wall. Please consult your sales representative. E.&O.E. February 2024 - Oxpright 2024 - Mattamy Homes Limited.

## THE CARDINAL END 1,488 sq. ft.

Home Office Package Available in Select Bedrooms & Dens. Please speak to your Design Consultant for more information.

IVHH All illustrations are artist's concept. Specifications, terms and conditions are subject to change without notice. These floor plans and room dimensions apply to elevation 'English Manor' of this model type. Note: Actual usable floor space may vary from the stated floor area. Plans and room dimensions may vary according to elevation. Plan may be built as the mirror image. 'Quiet wall' (where shown) means a wall in which additional insulation has been installed. This will assist in reducing, but not eliminating, ambient sound from adjoining rooms and mechanical systems. The extent of the reduction will vary depending upon various factors including, without limitation, the presence and extent of mechanical systems located in the wall. Please consult your sales representative. E&0.E. February 2024 - Opyright 2024 - Mattamy Homes Limited.