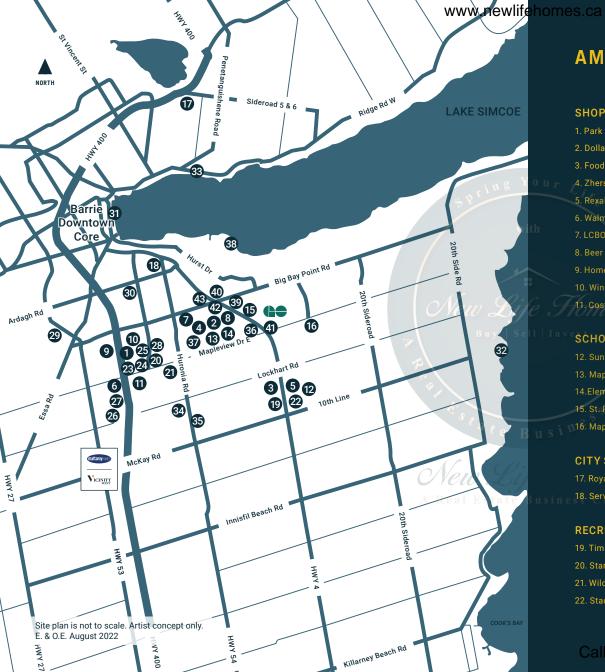

### **AMENITIES**

SHOPPING

1. Park Place Mall 2. Dollarama 3. Foodland 4. Zhers 5. Rexall 6. Walmart 8. Beer Store 9. Home Depot 10. Winners

SCHOOLS

12. Sunnybrae Public School 13. Mapleview Heights Elementary School 14.Elementary School La Source 15. St. Peter's Catholic Secondary School 16. Maple Ridge Secondary School

**CITY SERVICES** 

17. Royal Victoria Regional Health Centre 18. Service Ontario

#### RECREATION

- 19. Tim Hortons 20. Starbucks
- 21. Wild Wing

22. Stacked Pancake & Breakfast House

23. The Keg Steakhouse & Bar 24. Milestones 25. Spoon and Fork 26. Galaxy Cinemas Barrie 27. Goodlife Fitness 28. LA Fitness 29. Peggy Hill Team Community Centre 30. Allendale Recreation Centre 31. Centennial Beach 32. Innisfil Beach 33. Johnson's Beach 34. Innisbrook Golf Course 35. National Pines Golf Club

PARKS/TRAILS

36. D & J Fralick Park 37. Lovers Creek Ravine 38. Tyndale Park 39. RBC Royal Bank 40. Bank of Montreal 41. Scotiabank 42. TD Canada Trust 43. CIBC

**HIGHWAYS/TRANSPORTATION** 

15 minutes to Barrie South Go Station 5 Minutes to 400