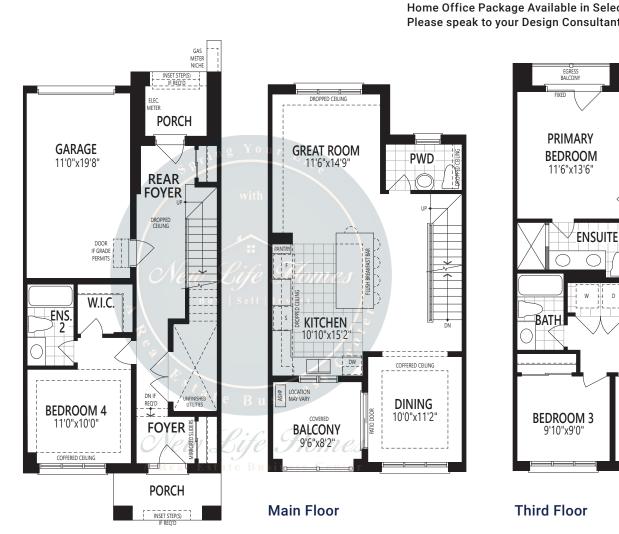

## THE ACORN END 1,350 sq. ft.

Home Office Package Available in Select Bedrooms & Dens. Please speak to your Design Consultant for more information.

IVHB All illustrations are artist's concept. Specifications, terms and conditions are subject to change without notice. These floor plans and room dimensions apply to elevation 'Modern' of this model type. Note: Actual usable floor space may vary from the stated floor area. Plans and room dimensions may vary according to elevation. Plan may be built as the mirror image. 'Quiet wall' (where shown) means a wall in which additional insulation has been installed. This will assist in reducing, but not eliminating, ambient sound from adjoining rooms and mechanical systems. The extent of the reduction will vary depending upon various factors including, without limitation, the presence and extent of mechanical systems located in the wall. Please consult your sales representative. E.&O.E. February 2024 - Copyright 2024 – Mattamy Homes Limited.