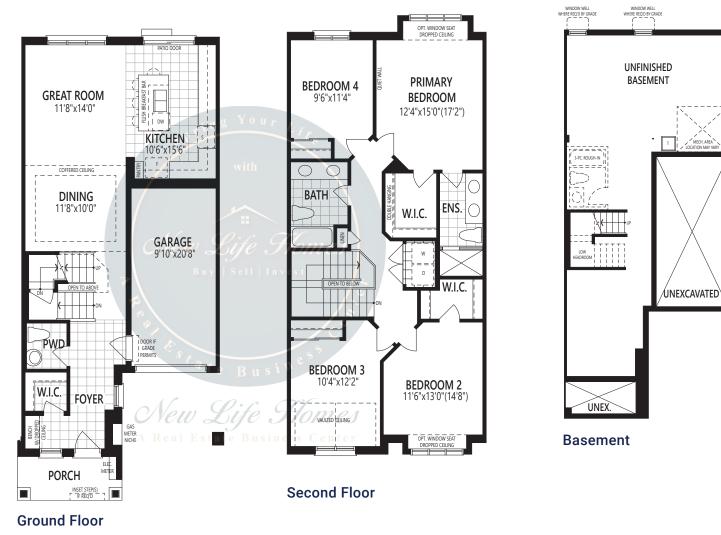

THE BAYSHORE 1,496 sq. ft. (Incl. 11 sq. ft. open to below)

FTHA All illustrations are artist's concept. Specifications, terms and conditions are subject to change without notice. These floor plans and room dimensions apply to elevation 'English Manor' of this model type. Note: Actual usable floor space may vary from the stated floor area. Plans and room dimensions may vary according to elevation. Plan may be built as the mirror image. 'Quiet wall' (where shown) means a wall in which additional insulation has been installed. This will assist in reducing, but not eliminating, ambient sound from adjoining rooms and mechanical systems. The extent of the reduction will vary depending upon various factors including, without limitation, the presence and extent of mechanical systems located in the wall. Please consult your sales representative. E&O.E. March 2024 - Copyright 2024 - Mattamy Homes Limited.

### THE BAYSHORE 1,496 sq. ft. (Incl. 11 sq. ft. open to below)

Home Office Package Available in Select Bedrooms & Dens. Please speak to your Design Consultant for more information.

#### **Ground Floor**

FTHA All illustrations are artist's concept. Specifications, terms and conditions are subject to change without notice. These floor plans and room dimensions apply to elevation 'English Manor' of this model type. Note: Actual usable floor space may vary from the stated floor area. Plans and room dimensions may vary according to elevation. Plan may be built as the mirror image. 'Quiet wall' (where shown) means a wall in which additional insulation has been installed. This will assist in reducing, but not eliminating, ambient sound from adjoining rooms and mechanical systems. The extent of the reduction will vary depending upon various factors including, without limitation, the presence and extent of mechanical systems located in the wall. Please consult your sales representative. E&O.E. March 2024 - Opyright 2024 – Mattamy Homes Limited.