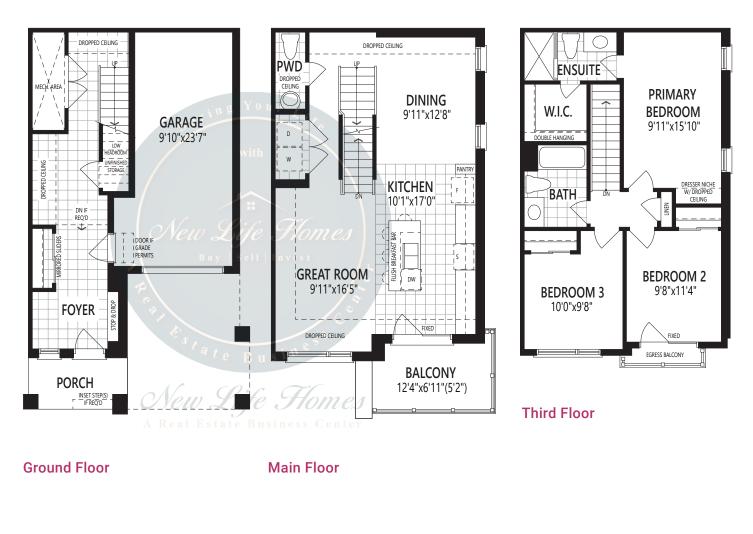

#### **Ground Floor**

FTHA All illustrations are artist's concept. Specifications, terms and conditions are subject to change without notice. These floor plans and room dimensions apply to elevation 'English Manor' of this model type. Note: Actual usable floor space may vary from the stated floor area. Plans and room dimensions may vary according to elevation. Plan may be built as the mirror image. 'Quiet wall' (where shown) means a wall in which additional insulation has been installed. This will assist in reducing, but not eliminating, ambient sound from adjoining rooms and mechanical systems. The extent of the reduction will vary depending upon various factors including, without limitation, the presence and extent of mechanical systems located in the wall. Please consult your sales representative. E&O.E. March 2024 - Opyright 2024 – Mattamy Homes Limited.

#### **Ground Floor**

FTHC All illustrations are artist's concept. Specifications, terms and conditions are subject to change without notice. These floor plans and room dimensions apply to elevation 'Modern' of this model type. Note: Actual usable floor space may vary from the stated floor area. Plans and room dimensions may vary according to elevation. Plan may be built as the mirror image. 'Quiet wall' (where shown) means a wall in which additional insulation has been installed. This will assist in reducing, but not eliminating, ambient sound from adjoining rooms and mechanical systems. The extent of the reduction will vary depending upon various factors including, without limitation, the presence and extent of mechanical systems located in the wall. Please consult your seles representative. E.&O.E. March 2024 - Opyright 2024 - Mattamy Homes Limited.

## THE HIGHGATE **2,031** sq. ft.

**Ground Floor** 

CDFA All illustrations are artist's concept. Specifications, terms and conditions are subject to change without notice. These floor plans and room dimensions apply to elevation 'English Manor' of this model type. Note: Actual usable floor space may vary from the stated floor area. Plans and room dimensions may vary according to elevation. Plan may be built as the mirror image. "Quiet wall" (where shown) means a wall in which additional insulation has been installed. This will assist in reducing, but not eliminating, ambient sound from adjoining rooms and mechanical systems. The extent of the reduction will vary depending upon various factors including, without limitation the presence and extent of mechanical systems. See and extent of the reduction will vary depending upon various factors including, without limitation the presence and extent of mechanical systems. See and extent of the reduction will vary depending upon various factors including, without limitation the presence and extent of mechanical systems. See and extent of the reduction will vary depending upon various factors including, without limitation the presence and extent of mechanical systems. The extent of the reduction will vary depending upon various factors including, without limitation the presence and extent of mechanical systems. The extent of the reduction will vary depending upon various factors including, without limitation the presence and extent of mechanical systems. See and extent of mechanical systems. The extent of the reduction will vary depending upon various factors including, without limitation the presence and extent of mechanical systems. The extent of the reduction will vary depending upon various factors including, without limitation the presence and extent of mechanical systems. Call the set of the reduction will vary depending upon various factors including with the presence and extent of mechanical systems. Call the set of the reduction will vary depending upon various factors including with the presence and extent of mechanical systems. The extent of the reduction will vary depending upon various factors including with the presence and extent of mechanical systems. Set of the reduction will vary depending upon various factors including with the presence and extent of mechanical systems. The extent of the reduction will vary depending upon various factors including with the presence and extent of the reduction will vary depending upon various factors including with the presence and extent of the reduc

### **Ground Floor**

CDFB All illustrations are artist's concept. Specifications, terms and conditions are subject to change without notice. These floor plans and room dimensions apply to elevation 'Modern' of this model type. Note: Actual usable floor space may vary from the stated floor area. Plans and room dimensions may vary according to elevation. Plan may be built as the mirror image. "Quiet wall" (where shown) means a wall in which additional insulation has been installed. This will assist in reducing, but not eliminating, ambient sound from adjoining rooms and mechanical systems. The extent of the reduction will vary depending upon various factors including, without limitation, the resence and extent of mechanical systems located in the wall. Please consult your sales representative. E&O.E. February 2024 - Copyright 2024 - Matta Catter and the stated of the reduction will be the reduction will be the stated of the reduction will be the reducting the reduction will be the reduction will be

### **Ground Floor**

BDFD All illustrations are artist's concept. Specifications, terms and conditions are subject to change without notice. These floor plans and room dimensions apply to elevation 'English Manor' of this model type. Note: Actual usable floor space may vary from the stated floor area. Plans and room dimensions may vary according to elevation. Plan may be built as the mirror image. 'Quiet wall' (where shown) means a wall in which additional insulation has been installed. This will assist in reducing, but not eliminating, ambient sound from adjoining rooms and mechanical systems. The extent of the reduction will vary depending upon various factors including, without limitation, the presence and extent of mechanical systems. The extent of the reduction will vary depending upon various factors including. Without limitation and extent of mechanical systems. The extent of the reduction will vary depending upon various factors including. Without limitation and extent of mechanical systems. The extent of the reduction will vary depending upon various factors including. Without limitation and extent of mechanical systems. The extent of the reduction will vary depending upon various factors including. Without limitations are upon the researce and extent of mechanical systems. The extent of the reduction will vary depending upon various factors including. Without limitation and extent of mechanical systems. The extent of the reduction will vary depending upon various factors including. Without limitation and extent of mechanical systems. The extent of the reduction will vary depending upon various factors including. Without limitation and extent of mechanical systems. The extent of the reduction will vary depending upon various factors including. Without limitation and extent of mechanical systems. Call the system of the reduction will vary depending upon various factors including. Without limitation and extent of mechanical systems. The extent of the reduction will vary depending upon various factors including. Without limit

### **Ground Floor**

BDFE All illustrations are artist's concept. Specifications, terms and conditions are subject to change without notice. These floor plans and room dimensions apply to elevation 'Modern' of this model type. Note: Actual usable floor space may vary from the stated floor area. Plans and room dimensions may vary according to elevation. Plan may be built as the mirror image. 'Quiet wall' (where shown) means a wall in which additional insulation has been installed. This will assist in reducing, but not eliminating, ambient sound from adjoining rooms and mechanical systems. The extent of the reduction will vary depending upon various factors including, without limitation, the resence and extent of mechanical systems located in the wall. Please consult your sales representative. E.&O.E. February 2024 - Copyright 2024 – Matta **Catters includes**. **Catters includes include** 

### **Ground Floor**

CDFC All illustrations are artist's concept. Specifications, terms and conditions are subject to change without notice. These floor plans and room dimensions apply to elevation 'Modern' of this model type. Note: Actual usable floor space may vary from the stated floor area. Plans and room dimensions may vary according to elevation. Plan may be built as the mirror image. "Quiet wall" (where shown) means a wall in which additional insulation has been installed. This will assist in reducing, but not eliminating, ambient sound from adjoining rooms and mechanical systems. The extent of the reduction will vary depending upon various factors including, without limitation, the presence and extent of mechanical systems located in the wall. Please consult your sales representative. E.80.E. March 2024 - Copyright 2024 - Mattam Cattle Uties: 647-215-2315 | Email: Business@newlifehomes.ca

### **Ground Floor**

CDFD All illustrations are artist's concept. Specifications, terms and conditions are subject to change without notice. These floor plans and room dimensions apply to elevation 'English Manor' of this model type. Note: Actual usable floor space may vary from the stated floor area. Plans and room dimensions may vary according to elevation. Plan may be built as the mirror image. 'Quiet wall' (where shown) means a wall in which additional insulation has been installed. This will assist in reducing, but not eliminating, ambient sound from adjoining rooms and mechanical systems. The extent of the reduction will vary depending upon various factors including, without limitation, the presence and extent of mechanical systems located in the wall. Please consult your sales representative. E.&O.E. February 2024 - Copyright 2024 - Copyrigh