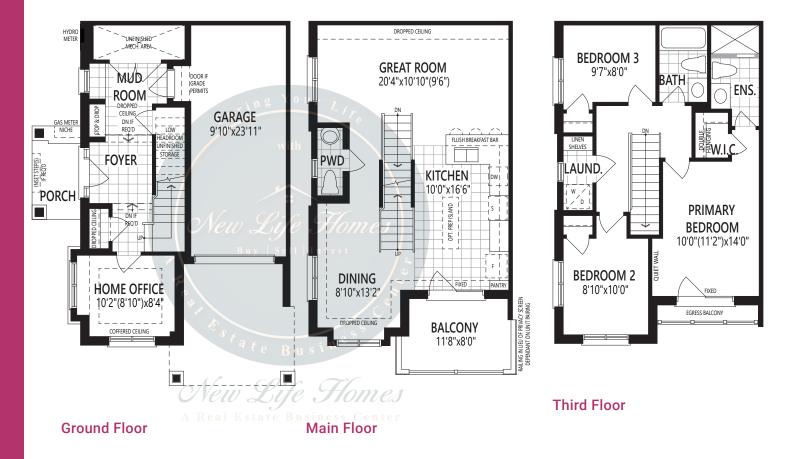

Find the home that fits you with your choice of floorplan, Design Studio finishes and select Architect's Choice Options.

THE ACORN END 1,350 sq. ft. www.newlifehomes.ca

IVHB All illustrations are artist's concept. Specifications, terms and conditions are subject to change without notice. These floor plans and room dimensions apply to elevation 'Modern' of this model type. Note: Actual usable floor space may vary from the stated floor area. Plans and room dimensions may vary according to elevation. Plan may be built as the mirror image. "Quiet wall" (where shown) means a wall in which additional insulation has been installed. This will assist in reducing, but not eliminating, ambient sound from adjoining rooms and mechanical systems. The extent of the reduction will vary depending upon various factors including, without limitation, the presence and extent of mechanical systems located in the wall. Please consult your sales representative. E&OL: February 2024 - Opyright 2024 - Mattamy Homes Limited.

## THE ACORN END 1,350 sq. ft.

Home Office Package Available in Select Bedrooms & Dens. Please speak to your Design Consultant for more information.

IVHB All illustrations are artist's concept. Specifications, terms and conditions are subject to change without notice. These floor plans and room dimensions apply to elevation 'Modern' of this model type. Note: Actual usable floor space may vary from the stated floor area. Plans and room dimensions may vary according to elevation. Plan may be built as the mirror image. 'Quiet wall' (where shown) means a wall in which additional insulation has been installed. This will assist in reducing, but not eliminating, ambient sound from adjoining rooms and mechanical systems. The extent of the reduction will vary depending upon various factors including, without limitation, the presence and extent of mechanical systems located in the wall. Please consult your sales representative. E.&O.E. February 2024 - Copyright 2024 – Mattamy Homes Limited.