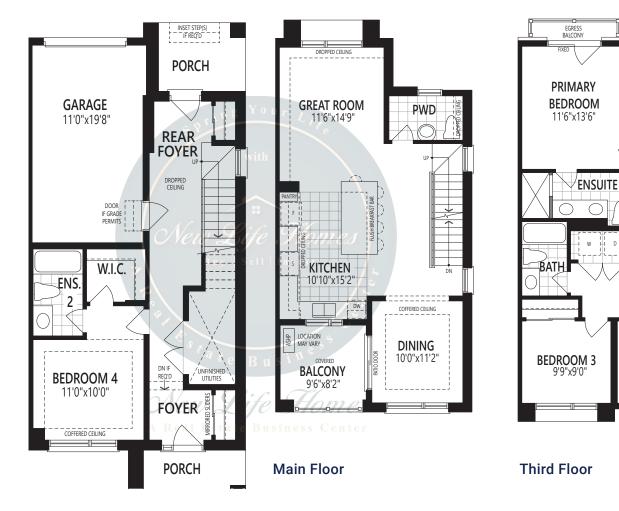

## THE ACORN END 1,350 sq. ft.

Home Office Package Available in Select Bedrooms & Dens. Please speak to your Design Consultant for more information.

IVHB All illustrations are artist's concept. Specifications, terms and conditions are subject to change without notice. These floor plans and room dimensions apply to elevation 'Modern' of this model type. Note: Actual usable floor space may vary from the stated floor area. Plans and room dimensions may vary according to elevation. Plan may be built as the mirror image. 'Quiet wall' (where shown) means a wall in which additional insulation has been installed. This will assist in reducing, but not eliminating, ambient sound from adjoining rooms and mechanical systems. The extent of the reduction will vary depending upon various factors including, without limitation, the presence and extent of mechanical systems located in the wall. Please consult your sales representative. E.&O.E. February 2024 - Copyright 2024 – Mattamy Homes Limited.