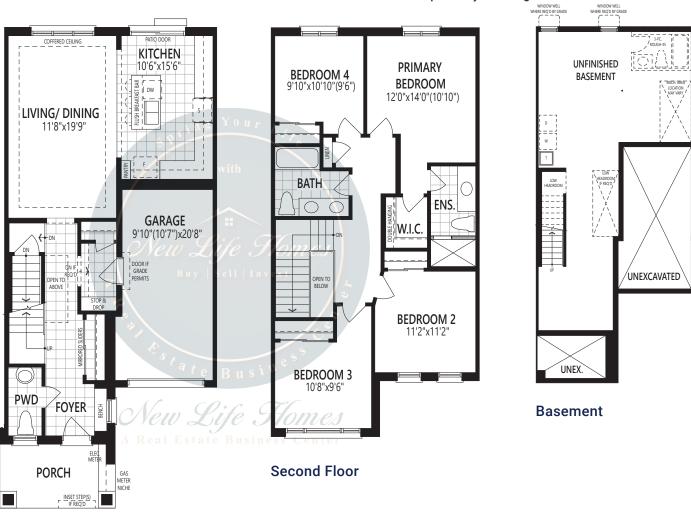

THE BAYSHORE 1,496 sq. ft. (Incl. 11 sq. ft. open to below)

FTHA All illustrations are artist's concept. Specifications, terms and conditions are subject to change without notice. These floor plans and room dimensions apply to elevation 'English Manor' of this model type. Note: Actual usable floor space may vary from the stated floor area. Plans and room dimensions may vary according to elevation. Plan may be built as the mirror image. 'Quiet wall' (where shown) means a wall in which additional insulation has been installed. This will assist in reducing, but not eliminating, ambient sound from adjoining rooms and mechanical systems. The extent of the reduction will vary depending upon various factors including, without limitation, the presence and extent of mechanical systems located in the wall. Please consult your sales representative. E&O.E. March 2024 - Copyright 2024 - Mattamy Homes Limited.

### THE BAYSHORE 1,496 sq. ft. (Incl. 11 sq. ft. open to below)

Home Office Package Available in Select Bedrooms & Dens. Please speak to your Design Consultant for more information.

#### **Ground Floor**

FTHA All illustrations are artist's concept. Specifications, terms and conditions are subject to change without notice. These floor plans and room dimensions apply to elevation 'English Manor' of this model type. Note: Actual usable floor space may vary from the stated floor area. Plans and room dimensions may vary according to elevation. Plan may be built as the mirror image. 'Quiet wall' (where shown) means a wall in which additional insulation has been installed. This will assist in reducing, but not eliminating, ambient sound from adjoining rooms and mechanical systems. The extent of the reduction will vary depending upon various factors including, without limitation, the presence and extent of mechanical systems located in the wall. Please consult your sales representative. E&O.E. March 2024 - Opyright 2024 – Mattamy Homes Limited.