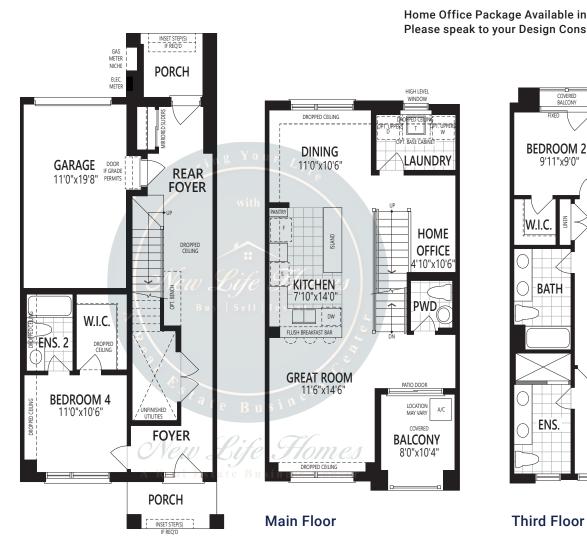

## THE ACORN END 1,350 sq. ft.

Home Office Package Available in Select Bedrooms & Dens. Please speak to your Design Consultant for more information.

IVHB All illustrations are artist's concept. Specifications, terms and conditions are subject to change without notice. These floor plans and room dimensions apply to elevation 'Modern' of this model type. Note: Actual usable floor space may vary from the stated floor area. Plans and room dimensions may vary according to elevation. Plan may be built as the mirror image. 'Quiet wall' (where shown) means a wall in which additional insulation has been installed. This will assist in reducing, but not eliminating, ambient sound from adjoining rooms and mechanical systems. The extent of the reduction will vary depending upon various factors including, without limitation, the presence and extent of mechanical systems located in the wall. Please consult your sales representative. E.&O.E. February 2024 - Copyright 2024 – Mattamy Homes Limited.