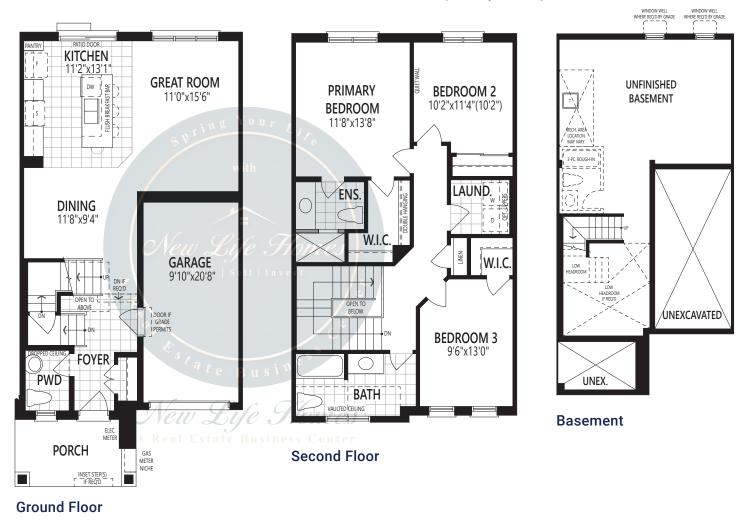

Find the home that fits you with your choice of floorplan, Design Studio finishes and select Architect's Choice Options.

THE ACORN END 1,350 sq. ft. www.newlifehomes.ca

IVHB All illustrations are artist's concept. Specifications, terms and conditions are subject to change without notice. These floor plans and room dimensions apply to elevation 'Modern' of this model type. Note: Actual usable floor space may vary from the stated floor area. Plans and room dimensions may vary according to elevation. Plan may be built as the mirror image. "Quiet wall" (where shown) means a wall in which additional insulation has been installed. This will assist in reducing, but not eliminating, ambient sound from adjoining rooms and mechanical systems. The extent of the reduction will vary depending upon various factors including, without limitation, the presence and extent of mechanical systems located in the wall. Please consult your sales representative. E&OL: February 2024 - Opyright 2024 - Mattamy Homes Limited.

## THE ACORN END 1,350 sq. ft.

Home Office Package Available in Select Bedrooms & Dens. Please speak to your Design Consultant for more information.

IVHB All illustrations are artist's concept. Specifications, terms and conditions are subject to change without notice. These floor plans and room dimensions apply to elevation 'Modern' of this model type. Note: Actual usable floor space may vary from the stated floor area. Plans and room dimensions may vary according to elevation. Plan may be built as the mirror image. 'Quiet wall' (where shown) means a wall in which additional insulation has been installed. This will assist in reducing, but not eliminating, ambient sound from adjoining rooms and mechanical systems. The extent of the reduction will vary depending upon various factors including, without limitation, the presence and extent of mechanical systems located in the wall. Please consult your sales representative. E.&O.E. February 2024 - Copyright 2024 – Mattamy Homes Limited.