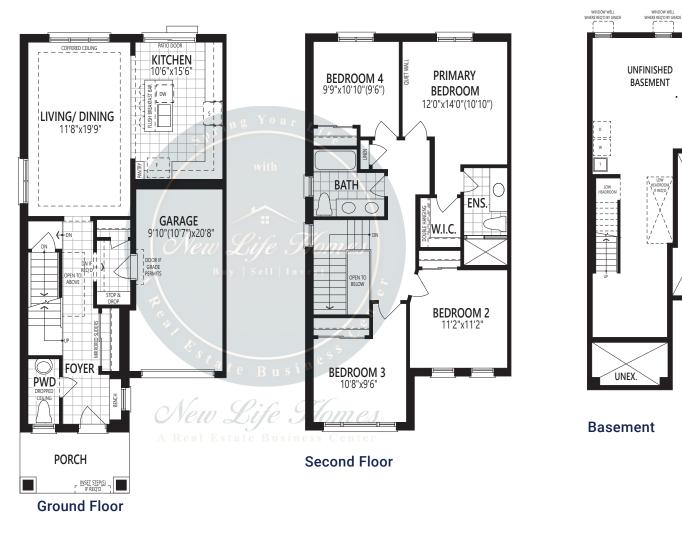

## THE WHITBURN CORNER

**1,997** sq. ft. (Incl. 20 sq. ft. open to below)

FTHG All illustrations are artist's concept. Specifications, terms and conditions are subject to change without notice. These floor plans and room dimensions apply to elevation 'Traditional' of this model type. Note: Actual usable floor space may vary from the stated floor area. Plans and room dimensions may vary according to elevation. Plan may be built as the mirror image. 'Quiet wall' (where shown) means a wall in which additional insulation has been installed. This will assist in reducing, but not eliminating, ambient sound from adjoining rooms and mechanical systems. The extent of the reduction will vary depending upon various factors including, without limitation, the presence and extent of mechanical systems located in the wall. Please consult your sales representative. E&O.E. March 2024 - Apattamy Homes Limited.

## THE WHITBURN CORNER

**1,997** sq. ft. (Incl. 20 sq. ft. open to below) Home Office Package Available in Select Bedrooms & Dens. Please speak to your Design Consultant for more information.

FTHG All illustrations are artist's concept. Specifications, terms and conditions are subject to change without notice. These floor plans and room dimensions apply to elevation 'Traditional' of this model type. Note: Actual usable floor space may vary from the stated floor area. Plans and room dimensions may vary according to elevation. Plan may be built as the mirror image. 'Quiet wall' (where shown) means a wall in which additional insulation has been installed. This will assist in reducing, but not eliminating, ambient sound from adjoining rooms and mechanical systems. The extent of the reduction will vary depending upon various factors including, without limitation, the presence and extent of mechanical systems located in the wall. Please consult your seles representative. E.&O.E. March 2024 - Copyright 2024 - Mattamy Homes Limited.