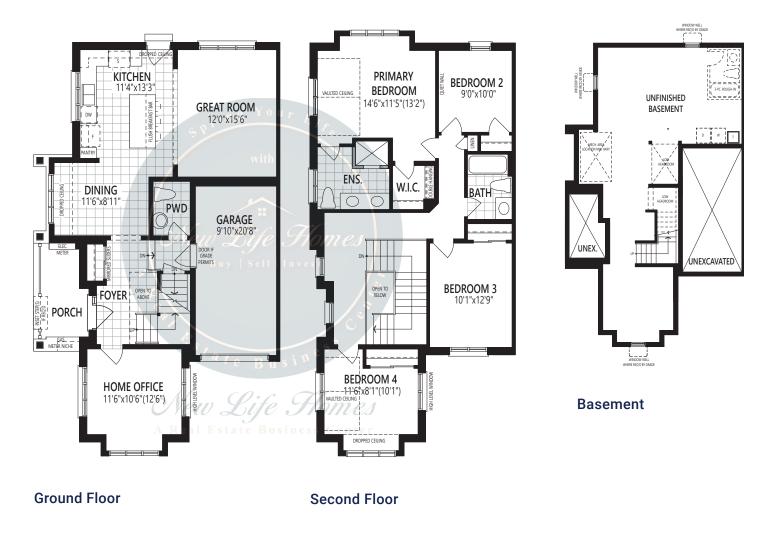

THE BAYSHORE 1,496 sq. ft. (Incl. 11 sq. ft. open to below)

FTHA All illustrations are artist's concept. Specifications, terms and conditions are subject to change without notice. These floor plans and room dimensions apply to elevation 'English Manor' of this model type. Note: Actual usable floor space may vary from the stated floor area. Plans and room dimensions may vary according to elevation. Plan may be built as the mirror image. 'Quiet wall' (where shown) means a wall in which additional insulation has been installed. This will assist in reducing, but not eliminating, ambient sound from adjoining rooms and mechanical systems. The extent of the reduction will vary depending upon various factors including, without limitation, the presence and extent of mechanical systems located in the wall. Please consult your sales representative. E&O.E. March 2024 - Copyright 2024 - Mattamy Homes Limited.

### THE BAYSHORE 1,496 sq. ft. (Incl. 11 sq. ft. open to below)

Home Office Package Available in Select Bedrooms & Dens. Please speak to your Design Consultant for more information.

#### **Ground Floor**

FTHA All illustrations are artist's concept. Specifications, terms and conditions are subject to change without notice. These floor plans and room dimensions apply to elevation 'English Manor' of this model type. Note: Actual usable floor space may vary from the stated floor area. Plans and room dimensions may vary according to elevation. Plan may be built as the mirror image. 'Quiet wall' (where shown) means a wall in which additional insulation has been installed. This will assist in reducing, but not eliminating, ambient sound from adjoining rooms and mechanical systems. The extent of the reduction will vary depending upon various factors including, without limitation, the presence and extent of mechanical systems located in the wall. Please consult your sales representative. E&O.E. March 2024 - Opyright 2024 – Mattamy Homes Limited.