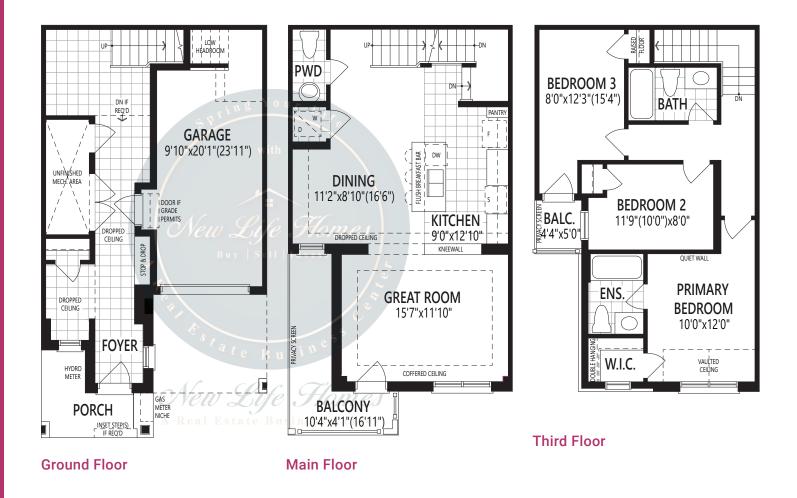

THE BAYSHORE 1,496 sq. ft. (Incl. 11 sq. ft. open to below)

FTHA All illustrations are artist's concept. Specifications, terms and conditions are subject to change without notice. These floor plans and room dimensions apply to elevation 'English Manor' of this model type. Note: Actual usable floor space may vary from the stated floor area. Plans and room dimensions may vary according to elevation. Plan may be built as the mirror image. 'Quiet wall' (where shown) means a wall in which additional insulation has been installed. This will assist in reducing, but not eliminating, ambient sound from adjoining rooms and mechanical systems. The extent of the reduction will vary depending upon various factors including, without limitation, the presence and extent of mechanical systems located in the wall. Please consult your sales representative. E&O.E. March 2024 - Copyright 2024 - Mattamy Homes Limited.

### THE BAYSHORE 1,496 sq. ft. (Incl. 11 sq. ft. open to below)

Home Office Package Available in Select Bedrooms & Dens. Please speak to your Design Consultant for more information.

#### **Ground Floor**

FTHA All illustrations are artist's concept. Specifications, terms and conditions are subject to change without notice. These floor plans and room dimensions apply to elevation 'English Manor' of this model type. Note: Actual usable floor space may vary from the stated floor area. Plans and room dimensions may vary according to elevation. Plan may be built as the mirror image. 'Quiet wall' (where shown) means a wall in which additional insulation has been installed. This will assist in reducing, but not eliminating, ambient sound from adjoining rooms and mechanical systems. The extent of the reduction will vary depending upon various factors including, without limitation, the presence and extent of mechanical systems located in the wall. Please consult your sales representative. E&O.E. March 2024 - Opyright 2024 – Mattamy Homes Limited.