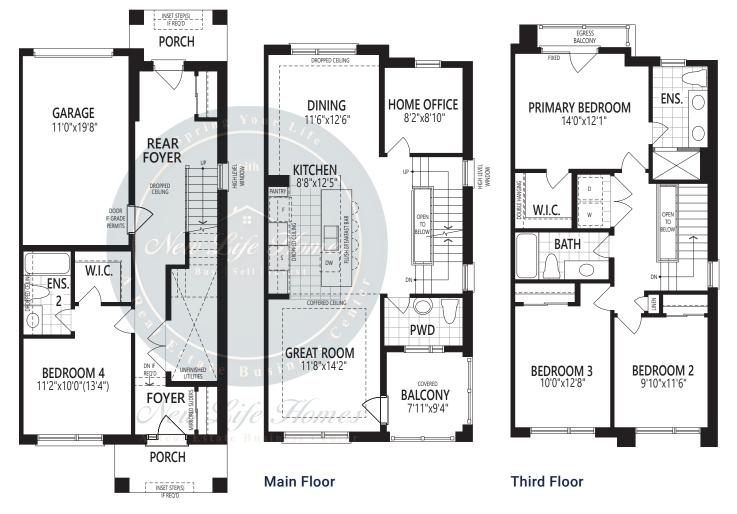

Find the home that fits you with your choice of floorplan, Design Studio finishes and select Architect's Choice Options.

THE ACORN END 1,350 sq. ft. www.newlifehomes.ca

IVHB All illustrations are artist's concept. Specifications, terms and conditions are subject to change without notice. These floor plans and room dimensions apply to elevation 'Modern' of this model type. Note: Actual usable floor space may vary from the stated floor area. Plans and room dimensions may vary according to elevation. Plan may be built as the mirror image. "Quiet wall" (where shown) means a wall in which additional insulation has been installed. This will assist in reducing, but not eliminating, ambient sound from adjoining rooms and mechanical systems. The extent of the reduction will vary depending upon various factors including, without limitation, the presence and extent of mechanical systems located in the wall. Please consult your sales representative. E&OL: February 2024 - Opyright 2024 - Mattamy Homes Limited.

## THE ACORN END 1,350 sq. ft.

Home Office Package Available in Select Bedrooms & Dens. Please speak to your Design Consultant for more information.

IVHB All illustrations are artist's concept. Specifications, terms and conditions are subject to change without notice. These floor plans and room dimensions apply to elevation 'Modern' of this model type. Note: Actual usable floor space may vary from the stated floor area. Plans and room dimensions may vary according to elevation. Plan may be built as the mirror image. 'Quiet wall' (where shown) means a wall in which additional insulation has been installed. This will assist in reducing, but not eliminating, ambient sound from adjoining rooms and mechanical systems. The extent of the reduction will vary depending upon various factors including, without limitation, the presence and extent of mechanical systems located in the wall. Please consult your sales representative. E.&O.E. February 2024 - Copyright 2024 – Mattamy Homes Limited.