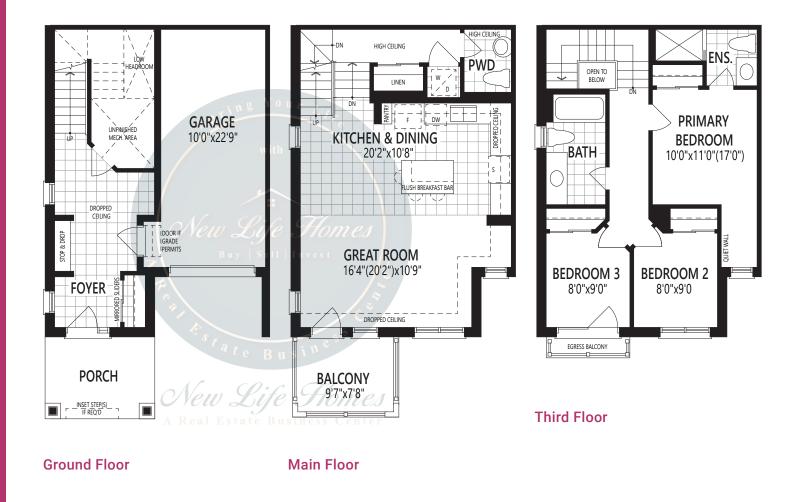

## THE PINEHURST 1,593 sq. ft.

IVHE All illustrations are artist's concept. Specifications, terms and conditions are subject to change without notice. These floor plans and room dimensions apply to elevation 'English Manor' of this model type. Note: Actual usable floor space may vary from the stated floor area. Plans and room dimensions may vary according to elevation. Plan may be built as the mirror image. 'Quiet wall' (where shown) means a wall in which additional insulation has been installed. This will assist in reducing, but not eliminating, ambient sound from adjoining rooms and mechanical systems. The extent of the reduction will vary depending upon various factors including, without limitation, the presence and extent of mechanical systems located in the wall. Please consult your sales representative. E&O.E. March 2024 - Copyright 2024 – Mattamy Homes Limited.

## THE PINEHURST 1,593 sq. ft.

Home Office Package Available in Select Bedrooms & Dens. Please speak to your Design Consultant for more information.

IVHE All illustrations are artist's concept. Specifications, terms and conditions are subject to change without notice. These floor plans and room dimensions apply to elevation 'English Manor' of this model type. Note: Actual usable floor space may vary from the stated floor area. Plans and room dimensions may vary according to elevation. Plan may be built as the mirror image. 'Quiet wall' (where shown) means a wall in which additional insulation has been installed. This will assist in reducing, but not eliminating, ambient sound from adjoining rooms and mechanical systems. The extent of the reduction will vary depending upon various factors including, without limitation, the presence and extent of mechanical systems located in the wall. Please consult your sales representative. E&O.E. March 2024 - Copyright 2024 – Mattamy Homes Limited.