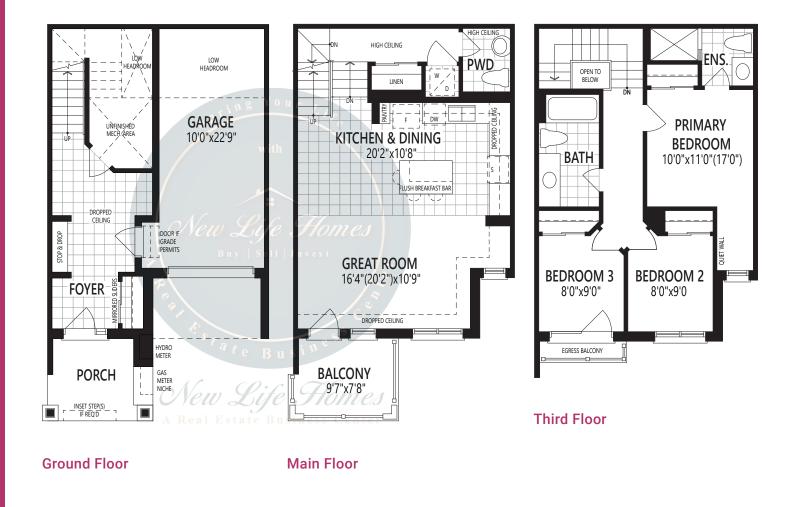

## THE CARDINAL 1,442 sq. ft.

IVHC All illustrations are artist's concept. Specifications, terms and conditions are subject to change without notice. These floor plans and room dimensions apply to elevation 'Traditional' of this model type. Note: Actual usable floor space may vary from the stated floor area. Plans and room dimensions may vary according to elevation. Plan may be built as the mirror image. 'Quiet wall' (where shown) means a wall in which additional insulation has been installed. This will assist in reducing, but not eliminating, ambient sound from adjoining rooms and mechanical systems. The extent of the reduction will vary depending upon various factors including, without limitation, the presence and extent of mechanical systems located in the wall. Please consult your sales representative. E.&O.E. March 2024 - Copyright 2024 - Mattamy Homes Limited.

## THE CARDINAL 1,442 sq. ft.

Home Office Package Available in Select Bedrooms & Dens. Please speak to your Design Consultant for more information.

IVHC All illustrations are artist's concept. Specifications, terms and conditions are subject to change without notice. These floor plans and room dimensions apply to elevation 'Traditional' of this model type. Note: Actual usable floor space may vary from the stated floor area. Plans and room dimensions may vary according to elevation. Plan may be built as the mirror image. 'Quiet wall' (where shown) means a wall in which additional insulation has been installed. This will assist in reducing, but not eliminating, ambient sound from adjoining rooms and mechanical systems. The extent of the reduction will vary depending upon various factors including, without limitation, the presence and extent of mechanical systems located in the wall. Please consult your seles representative. E.&O.E. March 2024 - Copyright 2024 - Mattamy Homes Limited.