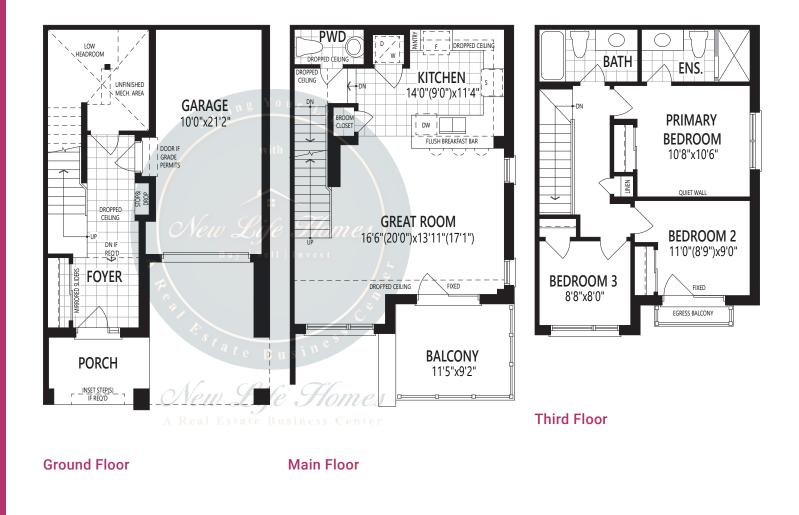

Find the home that fits you with your choice of floorplan, Design Studio finishes and select Architect's Choice Options.

THE ACORN END 1,350 sq. ft. www.newlifehomes.ca

IVHB All illustrations are artist's concept. Specifications, terms and conditions are subject to change without notice. These floor plans and room dimensions apply to elevation 'Modern' of this model type. Note: Actual usable floor space may vary from the stated floor area. Plans and room dimensions may vary according to elevation. Plan may be built as the mirror image. "Quiet wall" (where shown) means a wall in which additional insulation has been installed. This will assist in reducing, but not eliminating, ambient sound from adjoining rooms and mechanical systems. The extent of the reduction will vary depending upon various factors including, without limitation, the presence and extent of mechanical systems located in the wall. Please consult your sales representative. E&OL: February 2024 - Opyright 2024 - Mattamy Homes Limited.

## THE ACORN END 1,350 sq. ft.

Home Office Package Available in Select Bedrooms & Dens. Please speak to your Design Consultant for more information.

IVHB All illustrations are artist's concept. Specifications, terms and conditions are subject to change without notice. These floor plans and room dimensions apply to elevation 'Modern' of this model type. Note: Actual usable floor space may vary from the stated floor area. Plans and room dimensions may vary according to elevation. Plan may be built as the mirror image. 'Quiet wall' (where shown) means a wall in which additional insulation has been installed. This will assist in reducing, but not eliminating, ambient sound from adjoining rooms and mechanical systems. The extent of the reduction will vary depending upon various factors including, without limitation, the presence and extent of mechanical systems located in the wall. Please consult your sales representative. E.&O.E. February 2024 - Copyright 2024 – Mattamy Homes Limited.