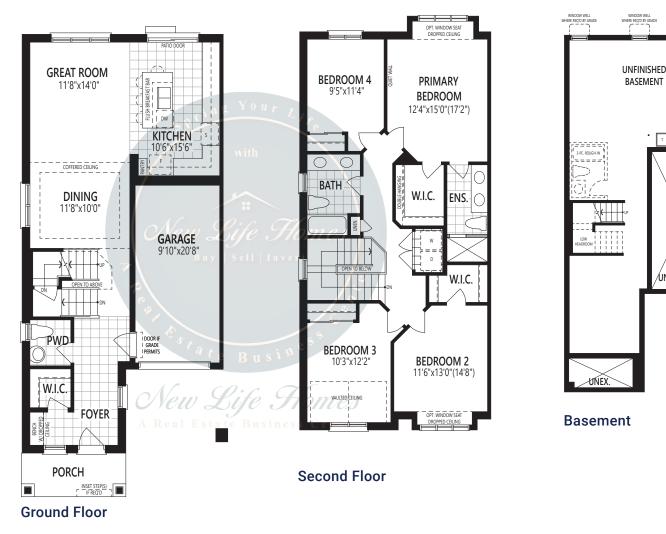

THE BAYSHORE 1,496 sq. ft. (Incl. 11 sq. ft. open to below)

FTHA All illustrations are artist's concept. Specifications, terms and conditions are subject to change without notice. These floor plans and room dimensions apply to elevation 'English Manor' of this model type. Note: Actual usable floor space may vary from the stated floor area. Plans and room dimensions may vary according to elevation. Plan may be built as the mirror image. 'Quiet wall' (where shown) means a wall in which additional insulation has been installed. This will assist in reducing, but not eliminating, ambient sound from adjoining rooms and mechanical systems. The extent of the reduction will vary depending upon various factors including, without limitation, the presence and extent of mechanical systems located in the wall. Please consult your sales representative. E&O.E. March 2024 - Copyright 2024 - Mattamy Homes Limited.

### THE BAYSHORE 1,496 sq. ft. (Incl. 11 sq. ft. open to below)

Home Office Package Available in Select Bedrooms & Dens. Please speak to your Design Consultant for more information.

#### **Ground Floor**

FTHA All illustrations are artist's concept. Specifications, terms and conditions are subject to change without notice. These floor plans and room dimensions apply to elevation 'English Manor' of this model type. Note: Actual usable floor space may vary from the stated floor area. Plans and room dimensions may vary according to elevation. Plan may be built as the mirror image. 'Quiet wall' (where shown) means a wall in which additional insulation has been installed. This will assist in reducing, but not eliminating, ambient sound from adjoining rooms and mechanical systems. The extent of the reduction will vary depending upon various factors including, without limitation, the presence and extent of mechanical systems located in the wall. Please consult your sales representative. E&O.E. March 2024 - Opyright 2024 – Mattamy Homes Limited.