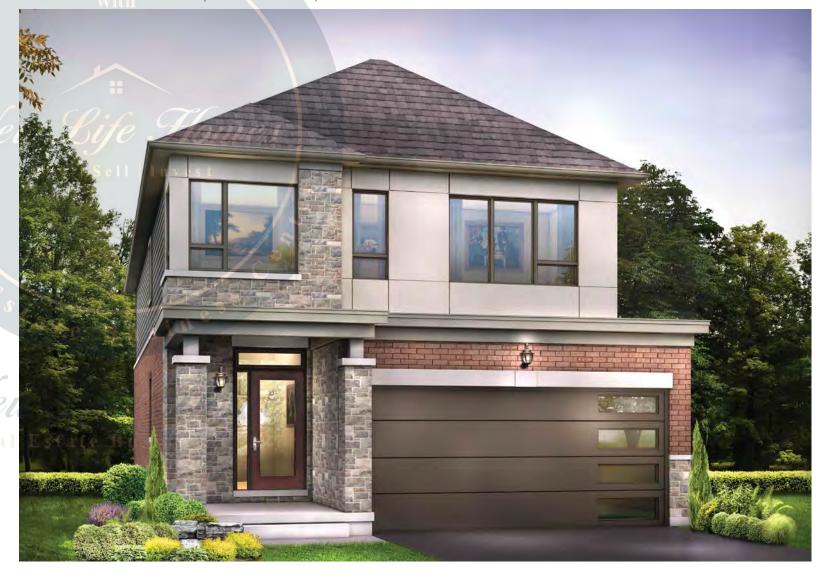

## the manitou

3 BEDROOM + 2.5 BATH

Elevation B - 1,430 sq. ft. + 380 sq. ft. Finished Basement

Elevation B - 1,430 sq. ft. | Elevation C - 1,400 sq. ft.

BA33-1 BLM1 Lots 16-18

re

Elevation C - 1,400 sq. ft. + 380 sq. ft. Finished Basement