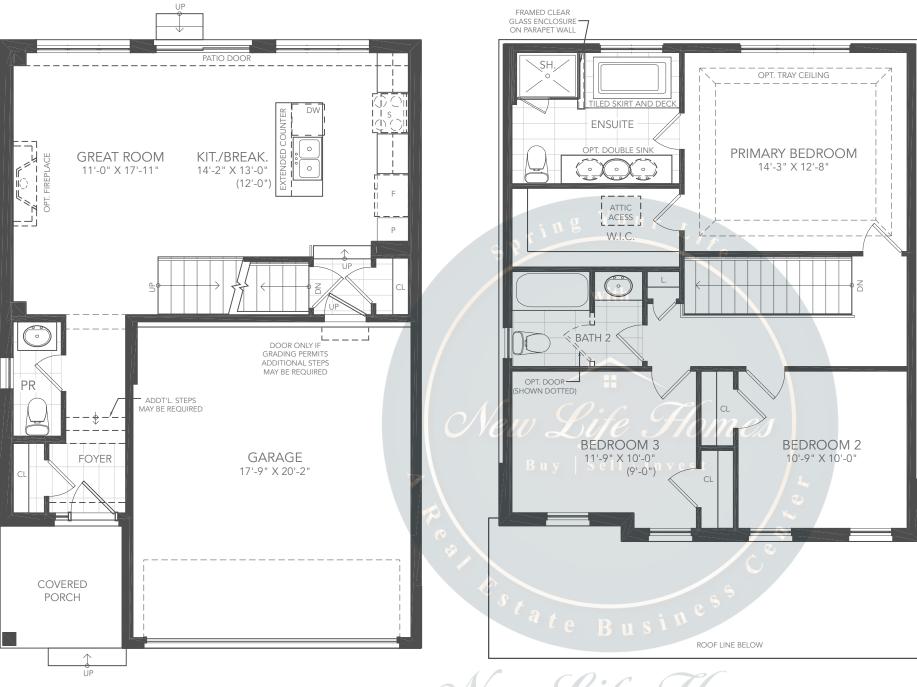

## the manitou

3 BEDROOM + 2.5 BATH

Elevation B - 1,430 sq. ft. + 380 sq. ft. Finished Basement

SECOND FLOOR PLAN B

A Real Estate Business Center

FINISHED BASEMENT PLAN B

All illustrations are artist's concept. All dimensions are approximate. Sizes and specifications are subject to change without notice. Note: Actual usable floor space may vary from the stated floor area. Actual layout may be reverse of layout shown. E. & O.E. BLM1 Lots 16-18

GROUND FLOOR PLAN B