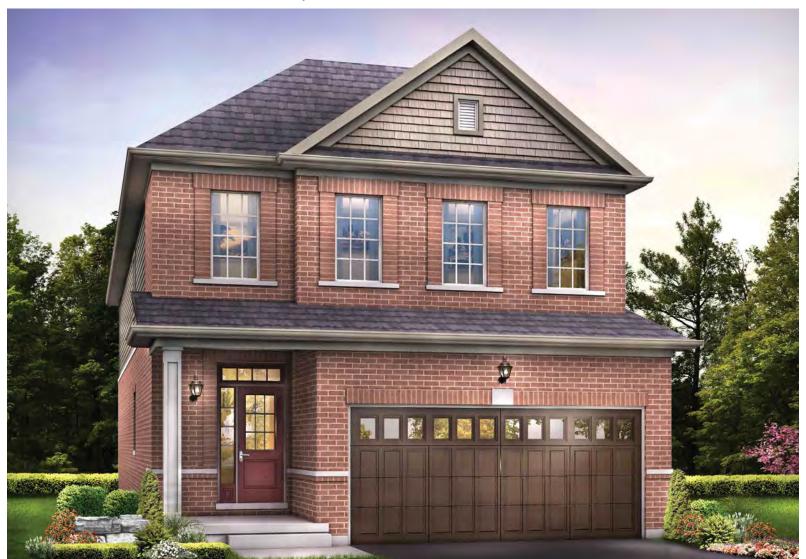

## the manitou

3 BEDROOM + 2.5 BATH

Elevation B - 1,430 sq. ft. + 380 sq. ft. Finished Basement

Elevation B - 1,430 sq. ft. | Elevation C - 1,400 sq. ft.

BA33-1 BLM1 Lots 16-18

re

Elevation C - 1,400 sq. ft. + 380 sq. ft. Finished Basement