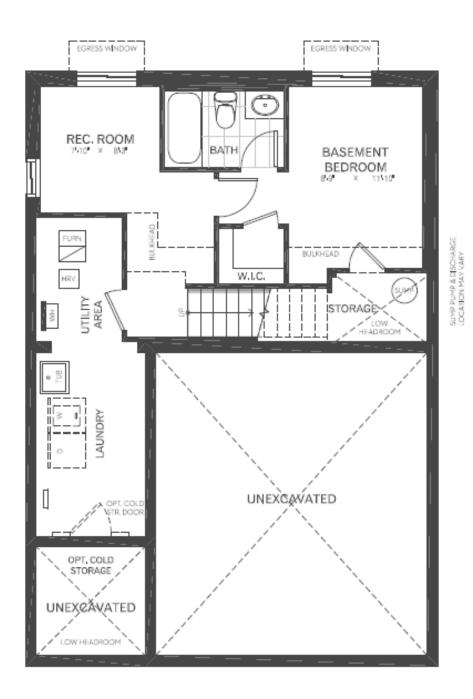

## the manitou

3 BEDROOM + 2.5 BATH

Elevation B - 1,430 sq. ft. + 380 sq. ft. Finished Basement

SECOND FLOOR PLAN B

A Real Estate Business Center

FINISHED BASEMENT PLAN B

All illustrations are artist's concept. All dimensions are approximate. Sizes and specifications are subject to change without notice. Note: Actual usable floor space may vary from the stated floor area. Actual layout may be reverse of layout shown. E. & O.E. BLM1 Lots 16-18