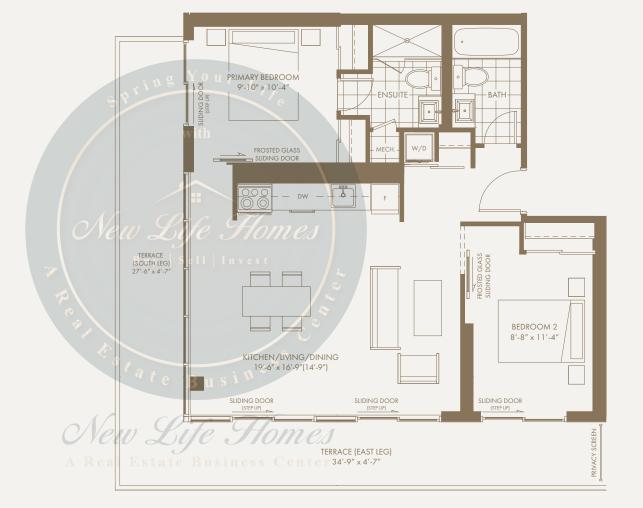

# THE COPENHAGEN

H

2 BEDROOM / 2 BATH

INDOOR LIVING 801 SQFT. OUTDOOR LIVING 222-744 SQFT.

LPH & PH FLOOR

All plans, dimensions and specifications are subject to change without notice. Actual usable floor space may vary from stated floor area. Column locations, window locations and size may vary and are subject to change without notice. Renderings are artist concept and will change if required by site conditions. Plans, specifications and materials are