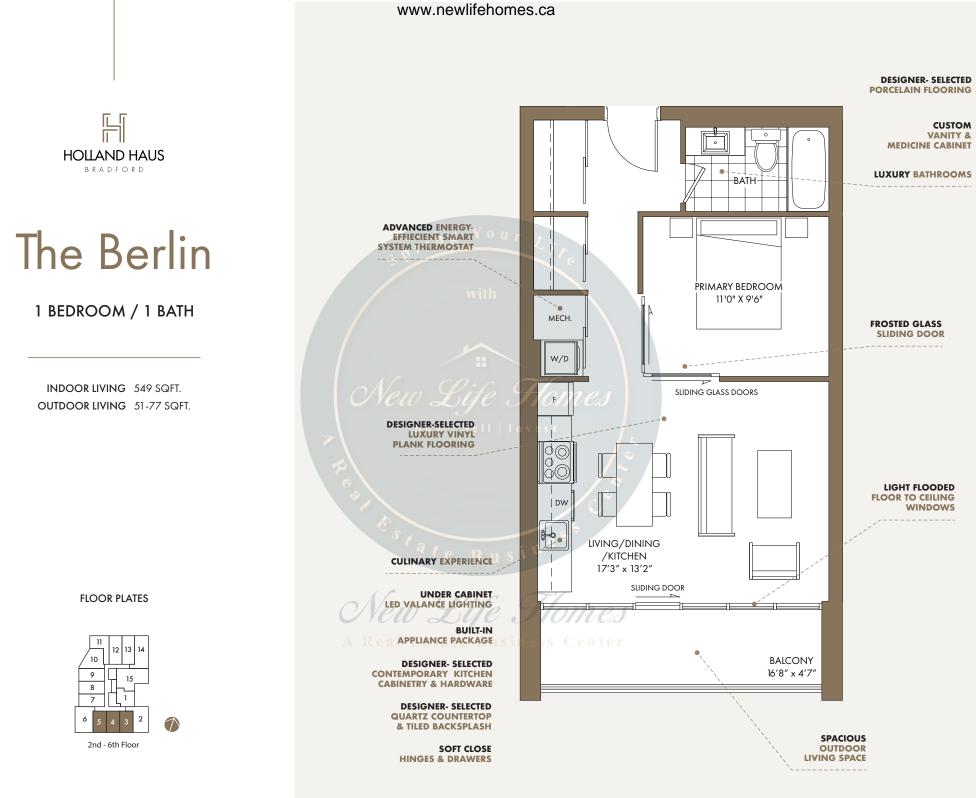

All plans, dimensions and specifications are subject to change without notice. Actual usable floor space may vary from stated floor area. Column locations, window locations and size may vary and are subject to change without notice. Renderings are artist concept and will change if required by site conditions. Plans, specifications and materials are