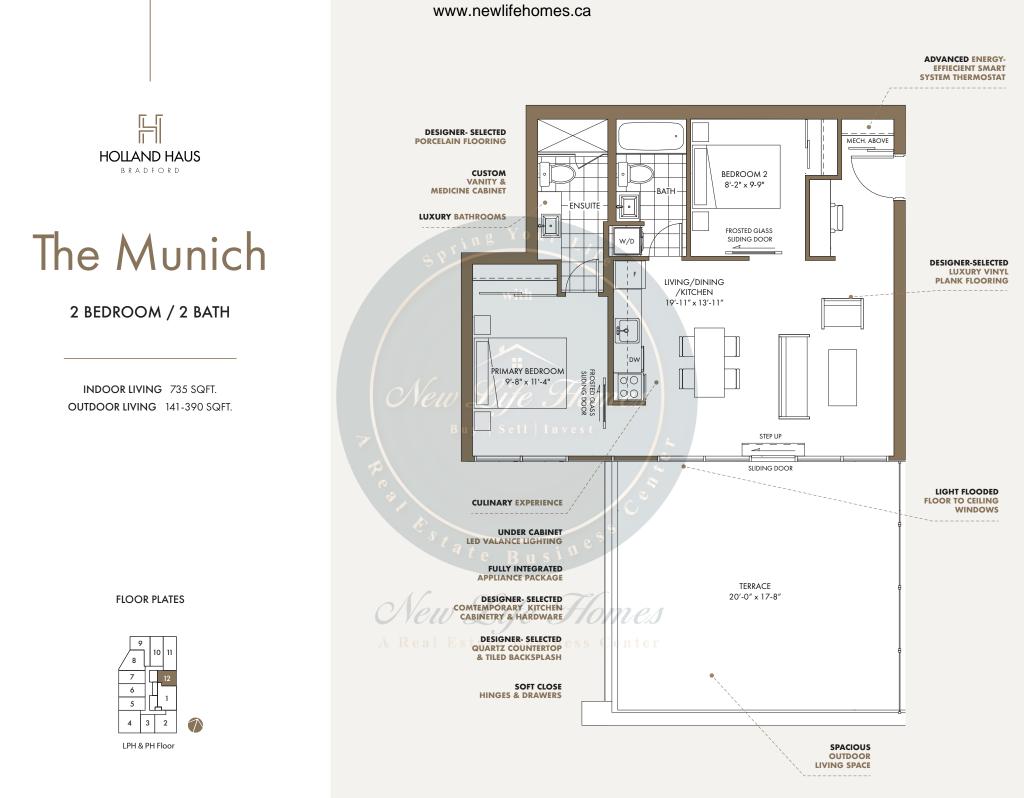

All plans, dimensions and specifications are subject to change without notice. Actual usable floor space may vary from stated floor area. Column locations, window locations and size may vary and are subject to change without notice. Renderings are artist concept and will change if required by site conditions. Plans, specifications and materials are subject to availability, substitution, modification without notice at the sole discretion of Isroc International Inc. E. & O.E.