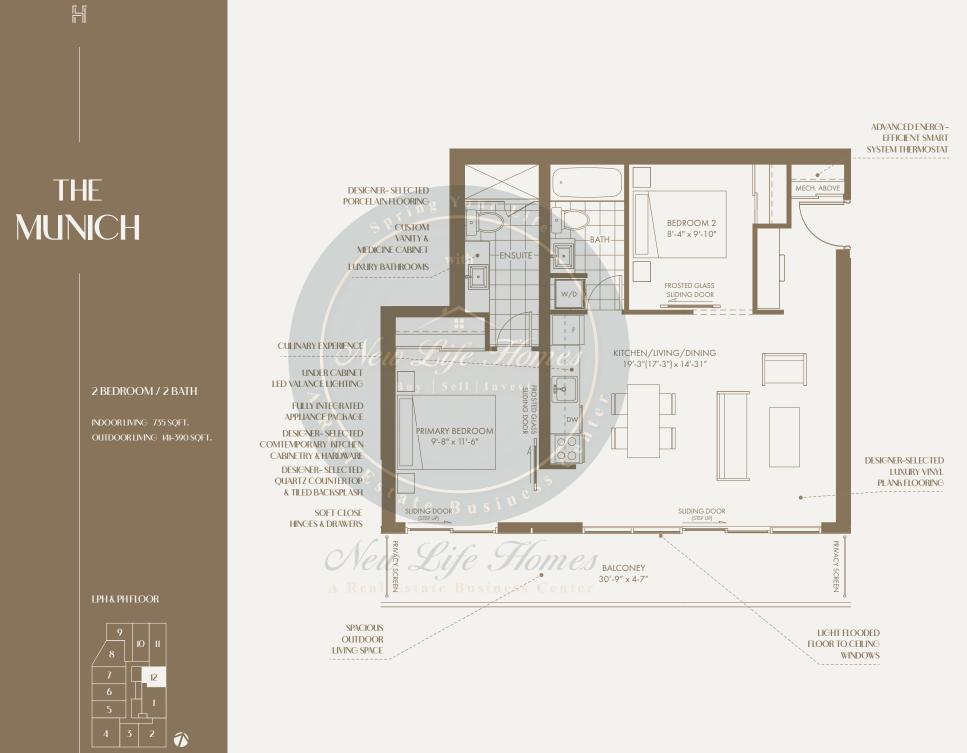

All plans, dimensions and specifications are subject to change without notice. Actual usable floor space may vary from stated floor area. Column locations, window locations and size may vary and are subject to change without notice. Renderings are artist concept and will change if required by site conditions. Plans, specifications and materials are

subject to availability, substit Calle US: 647-215-2315 TEmail: Business@newlifehomes.ca