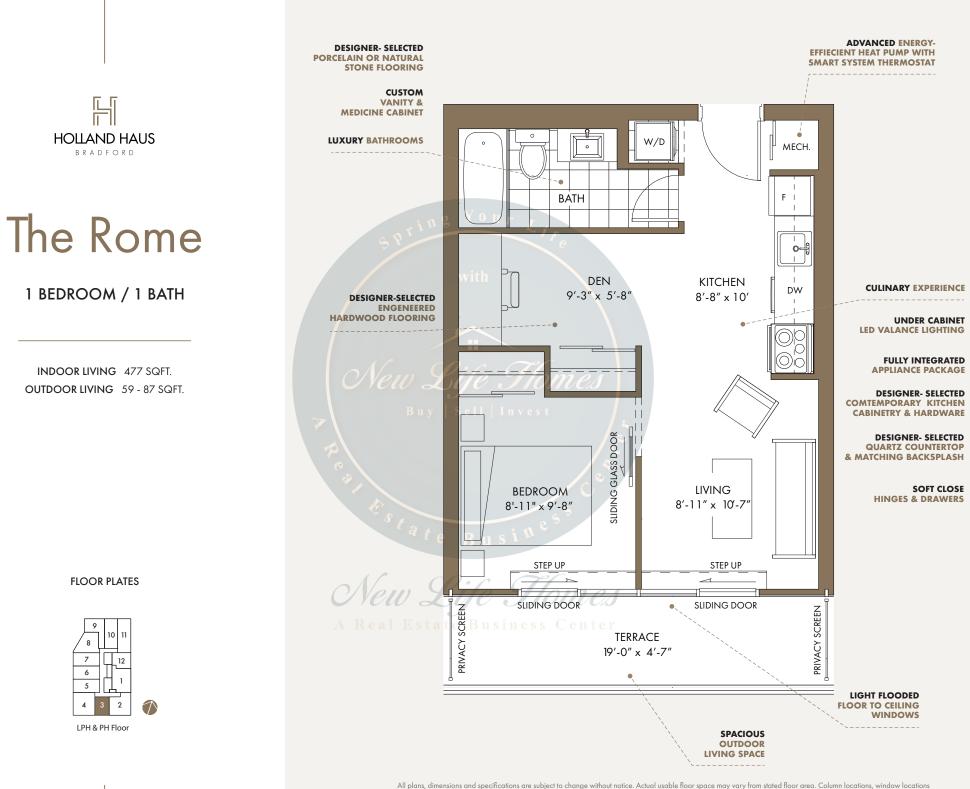

All plans, dimensions and specifications are subject to change without notice. Actual usable floor space may vary from stated floor area. Column locations, window locations and size may vary and are subject to change without notice. Renderings are artist concept and will change if required by site conditions. Plans, specifications and materials are