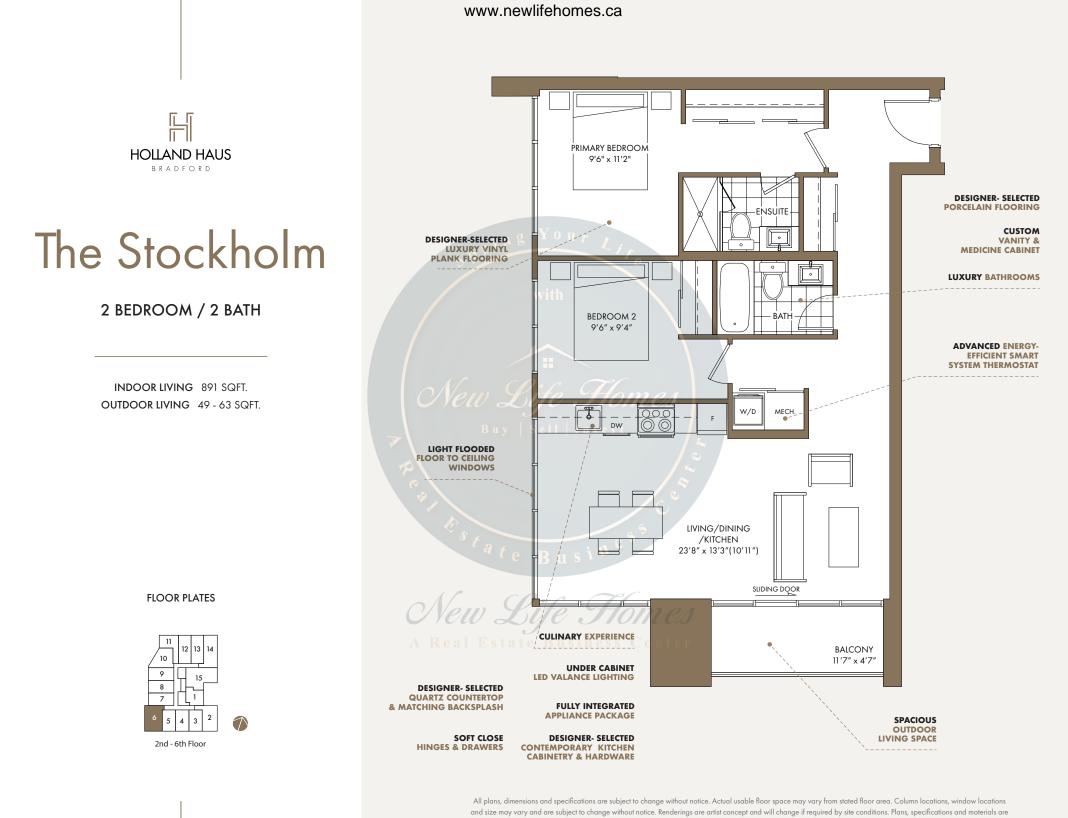

All plans, dimensions and specifications are subject to change without notice. Actual usable floor space may vary from stated floor area. Column locations, window locations and size may vary and are subject to change without notice. Renderings are artist concept and will change if required by site conditions. Plans, specifications and materials are subject to availability, substitution, modification without notice at the sole discretion of Isroc International Inc. E. & O.E.