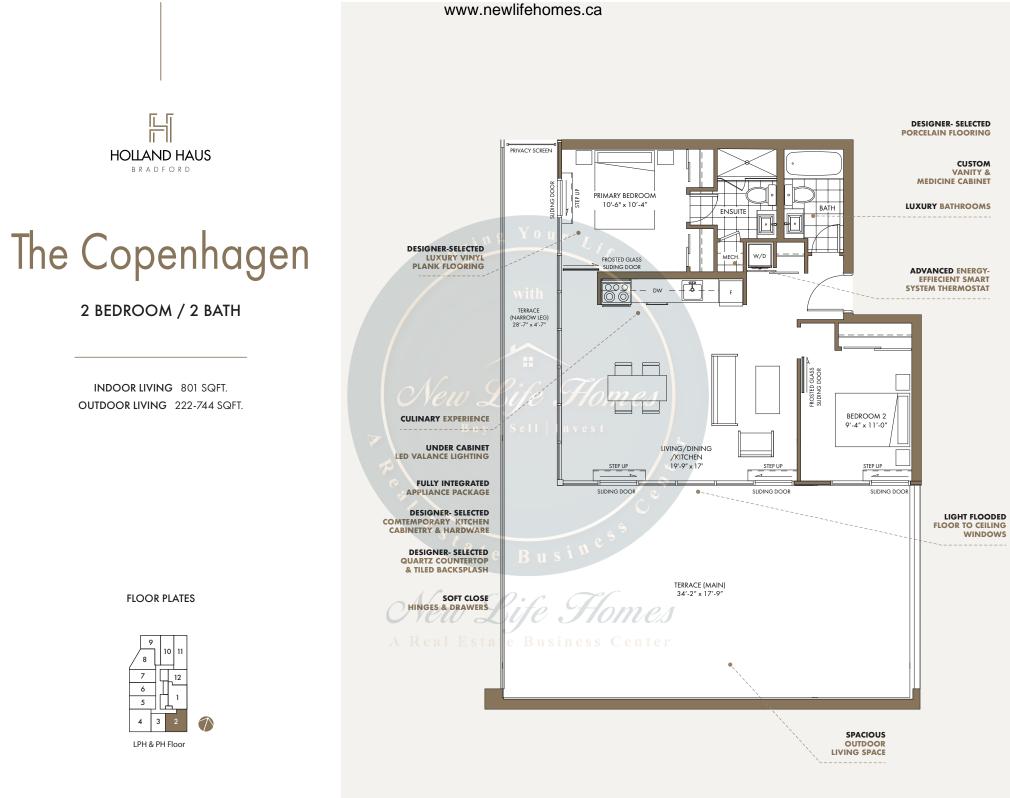

# THE COPENHAGEN

H

2 BEDROOM / 2 BATH

INDOOR LIVING 801 SQFT. OUTDOOR LIVING 222-744 SQFT.

LPH & PH FLOOR

All plans, dimensions and specifications are subject to change without notice. Actual usable floor space may vary from stated floor area. Column locations, window locations and size may vary and are subject to change without notice. Renderings are artist concept and will change if required by site conditions. Plans, specifications and materials are