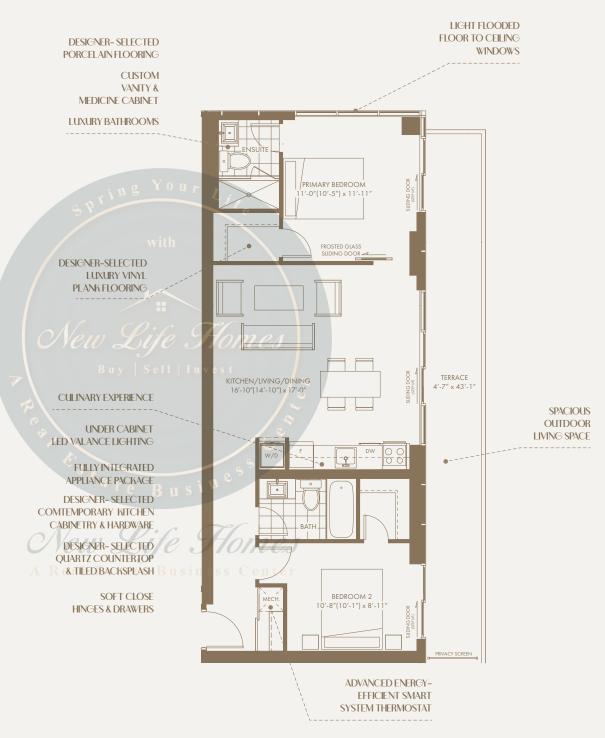

# THE COPENHAGEN

H

2 BEDROOM / 2 BATH

INDOOR LIVING 801 SQFT. OUTDOOR LIVING 222-744 SQFT.

LPH & PH FLOOR

All plans, dimensions and specifications are subject to change without notice. Actual usable floor space may vary from stated floor area. Column locations, window locations and size may vary and are subject to change without notice. Renderings are artist concept and will change if required by site conditions. Plans, specifications and materials are