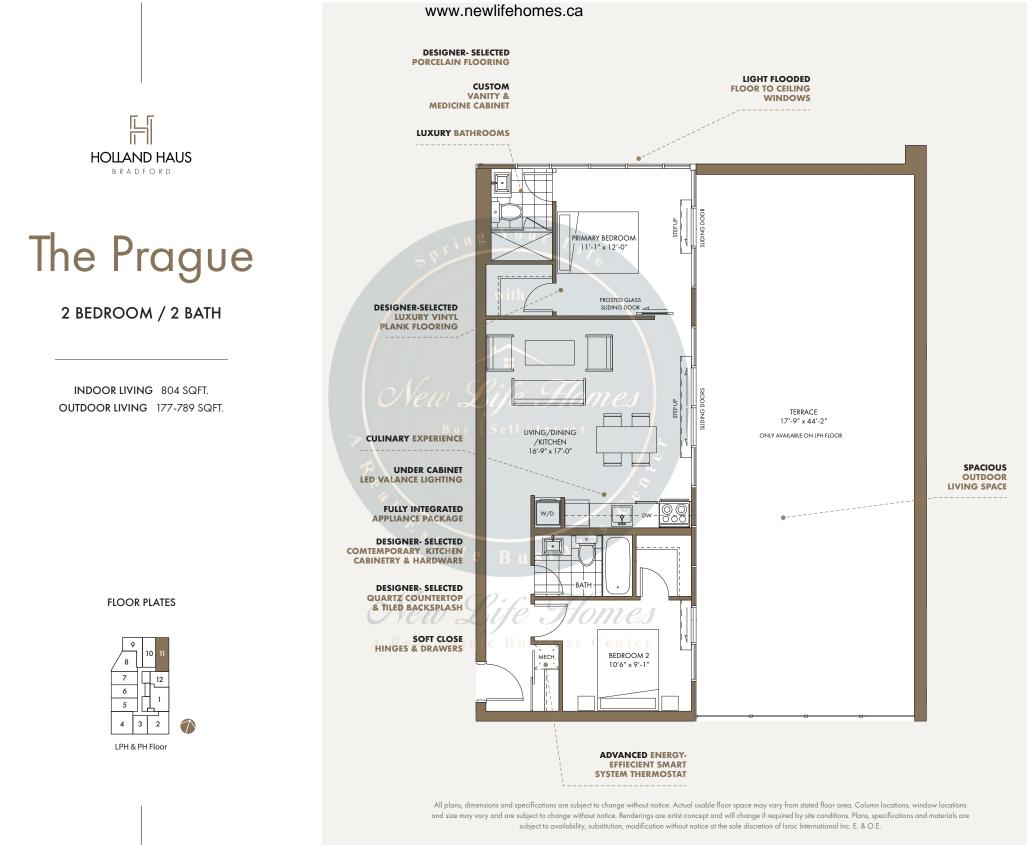

subject to availability, substit Calle US: 647-215-2315 me Email: Business @newlifehomes.ca

F

INDOOR LIVING 804 SQFT. OUTDOOR LIVING 177-789 SQFT.

LPH & PH FLOOR

All plans, dimensions and specifications are subject to change without notice. Actual usable floor space may vary from stated floor area. Column locations, window locations and size may vary and are subject to change without notice. Renderings are artist concept and will change if required by site conditions. Plans, specifications and materials are