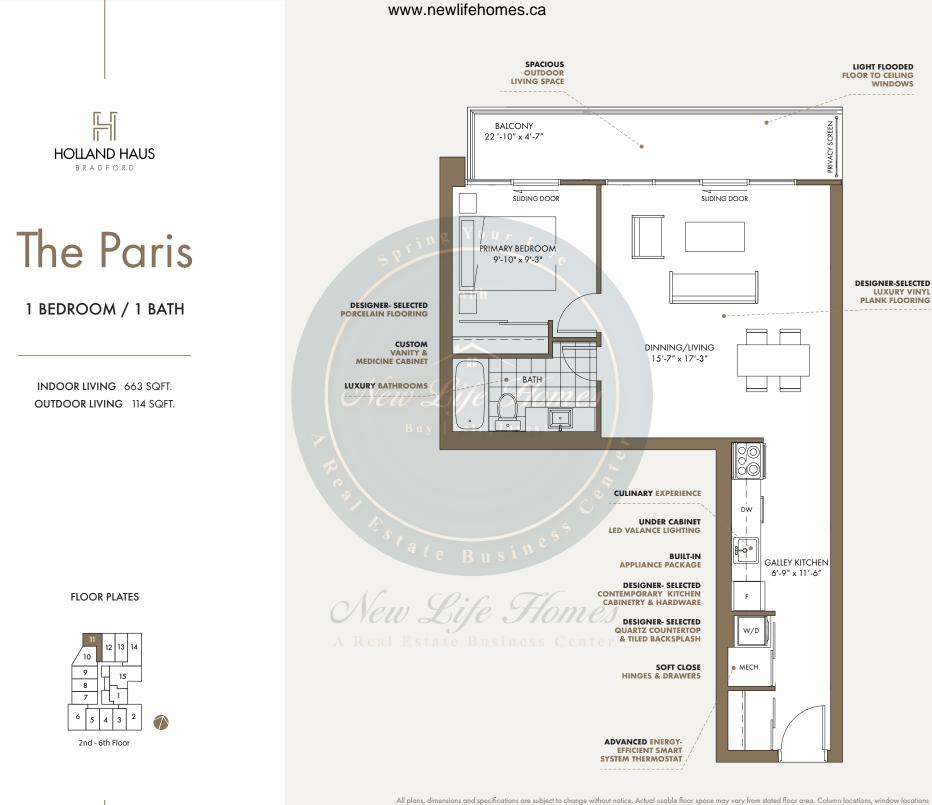

All plans, dimensions and specifications are subject to change without notice. Actual usable floor space may vary from stated floor area. Column locations, window locations and size may vary and are subject to change without notice. Renderings are artist concept and will change if required by site conditions. Plans, specifications and materials are subject to availability, substitution, modification without notice at the sole discretion of Isroc International Inc. E. & O.E.