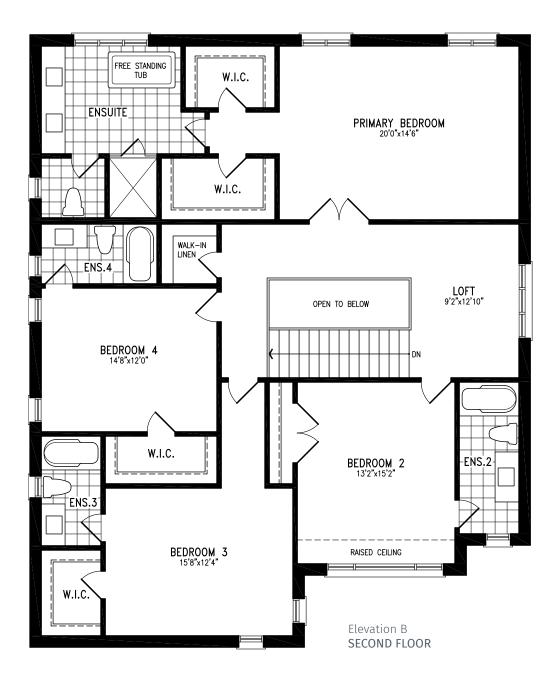

3,771 SQ.FT.

 $\mathbf{R}$ 

3,760 SQ.FT.

3,760 SQ.FT.

 $(\mathbf{R})$ 

FIETE

3,760 SQ.FT.

BALM SB50-1 prices & specifications subject to change without notice. Useable square footage may vary from that stated herein. Artists concept only E. & O. E. © 2023 CountryWide Homes. All rights reserved.