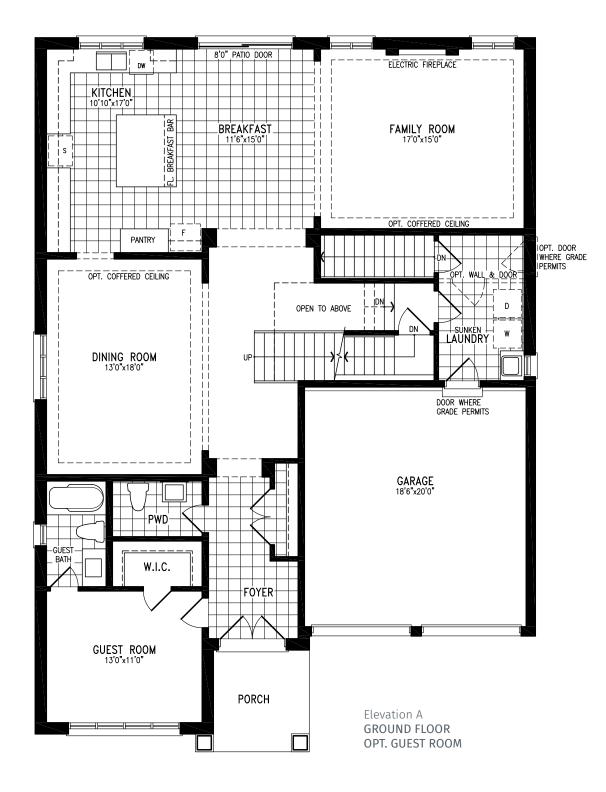

3,771 SQ.FT.

 $\mathbf{R}$ 

3,760 SQ.FT.

3,760 SQ.FT.

 $(\mathbf{R})$ 

FIETE

3,760 SQ.FT.

BALM SB50-1 prices & specifications subject to change without notice. Useable square footage may vary from that stated herein. Artists concept only E. & O. E. © 2023 CountryWide Homes. All rights reserved.