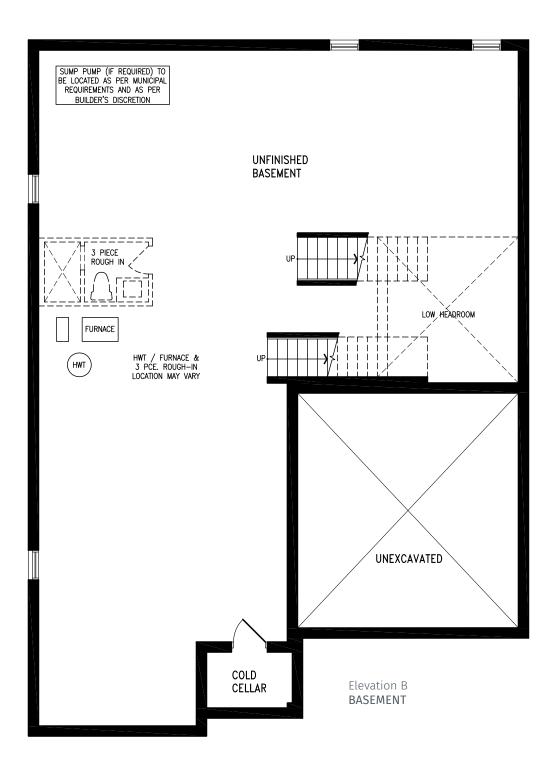

R

3,771 SQ.FT.





BALM SB50-1 prices & specifications subject to change without notice. Useable square footage may vary from that stated herein. Artists concept only E. & O. E. © 2023 CountryWide Homes. All rights reserved.

3,771 SQ.FT.







 $\mathbf{R}$ 















3,760 SQ.FT.







3,760 SQ.FT.







 $(\mathbf{R})$ 

FIETE

3,760 SQ.FT.





BALM SB50-1 prices & specifications subject to change without notice. Useable square footage may vary from that stated herein. Artists concept only E. & O. E. © 2023 CountryWide Homes. All rights reserved.

3,760 SQ.FT.





BALM SB50-1 prices & specifications subject to change without notice. Useable square footage may vary from that stated herein. Artists concept only E. & O. E. © 2023 CountryWide Homes. All rights reserved.