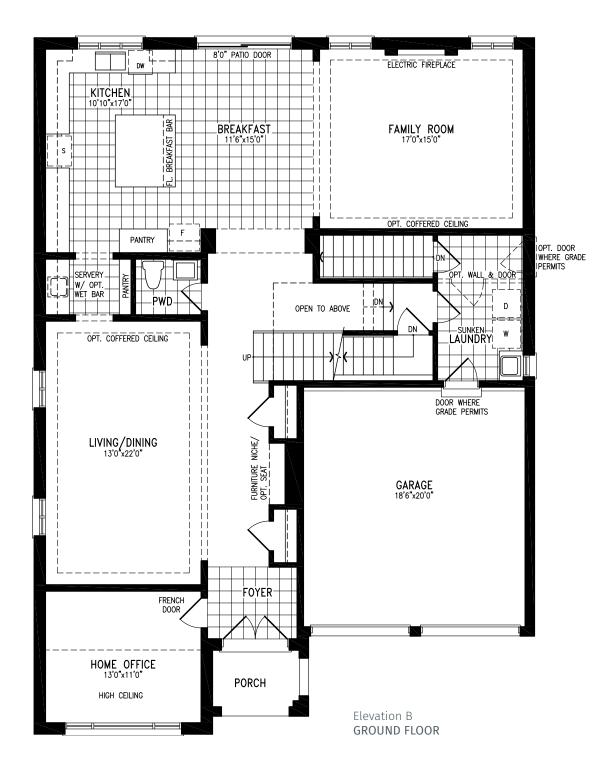

# south

3,771 SQ.FT.

3,771 SQ.FT.

R

3,771 SQ.FT.

BALM SB50-1 prices & specifications subject to change without notice. Useable square footage may vary from that stated herein. Artists concept only E. & O. E. © 2023 CountryWide Homes. All rights reserved.

3,771 SQ.FT.

 $\mathbf{R}$ 

3,760 SQ.FT.

3,760 SQ.FT.

 $(\mathbf{R})$ 

FIETE

3,760 SQ.FT.

BALM SB50-1 prices & specifications subject to change without notice. Useable square footage may vary from that stated herein. Artists concept only E. & O. E. © 2023 CountryWide Homes. All rights reserved.

3,760 SQ.FT.

BALM SB50-1 prices & specifications subject to change without notice. Useable square footage may vary from that stated herein. Artists concept only E. & O. E. © 2023 CountryWide Homes. All rights reserved.