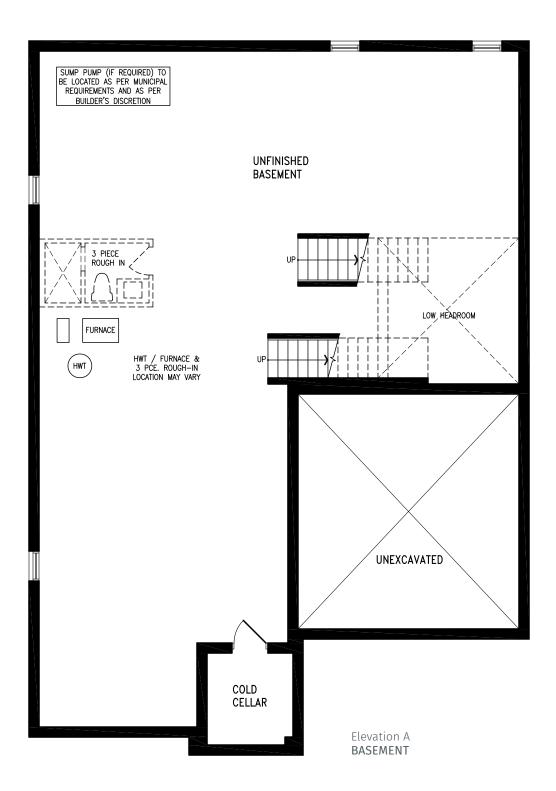

# south

3,771 SQ.FT.

3,771 SQ.FT.

R

3,771 SQ.FT.

BALM SB50-1 prices & specifications subject to change without notice. Useable square footage may vary from that stated herein. Artists concept only E. & O. E. © 2023 CountryWide Homes. All rights reserved.

3,771 SQ.FT.

 $\mathbf{R}$ 

3,760 SQ.FT.

3,760 SQ.FT.

 $(\mathbf{R})$ 

FIETE

3,760 SQ.FT.

BALM SB50-1 prices & specifications subject to change without notice. Useable square footage may vary from that stated herein. Artists concept only E. & O. E. © 2023 CountryWide Homes. All rights reserved.

3,760 SQ.FT.

BALM SB50-1 prices & specifications subject to change without notice. Useable square footage may vary from that stated herein. Artists concept only E. & O. E. © 2023 CountryWide Homes. All rights reserved.