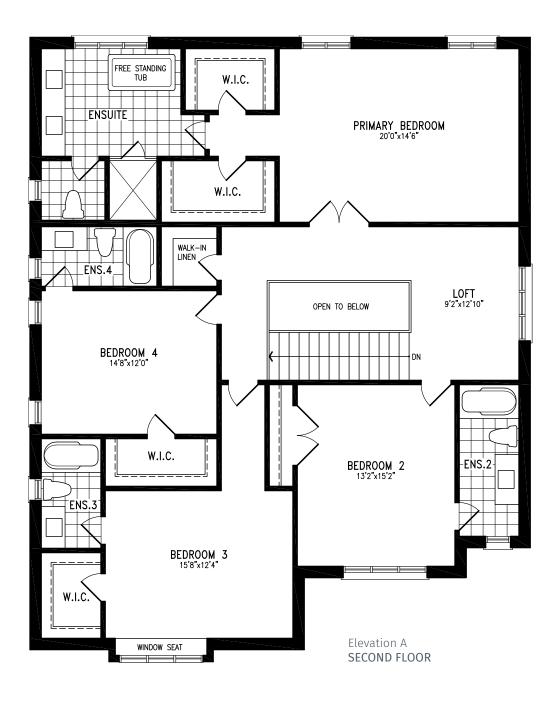

3,760 SQ.FT.

BALM SB50-1 prices & specifications subject to change without notice. Useable square footage may vary from that stated herein. Artists concept only E. & O. E. © 2023 CountryWide Homes. All rights reserved.