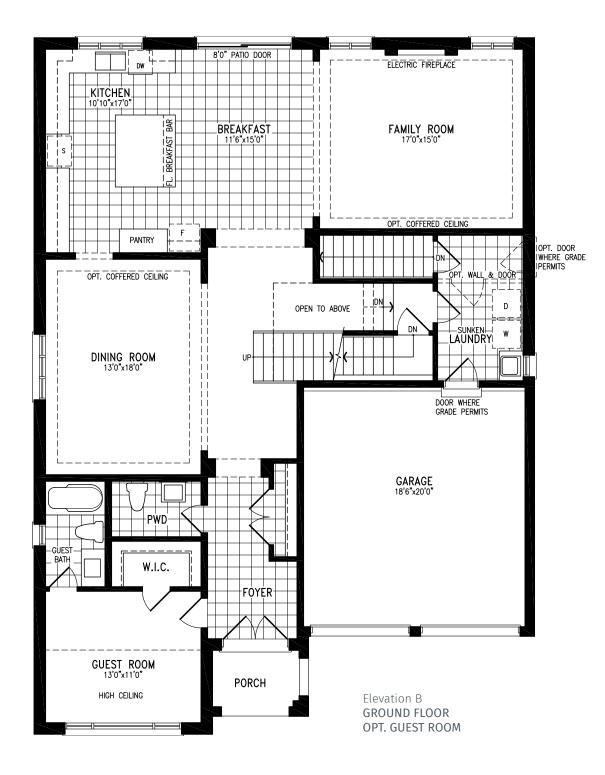

# south

3,771 SQ.FT.

3,771 SQ.FT.

R

3,771 SQ.FT.

BALM SB50-1 prices & specifications subject to change without notice. Useable square footage may vary from that stated herein. Artists concept only E. & O. E. © 2023 CountryWide Homes. All rights reserved.