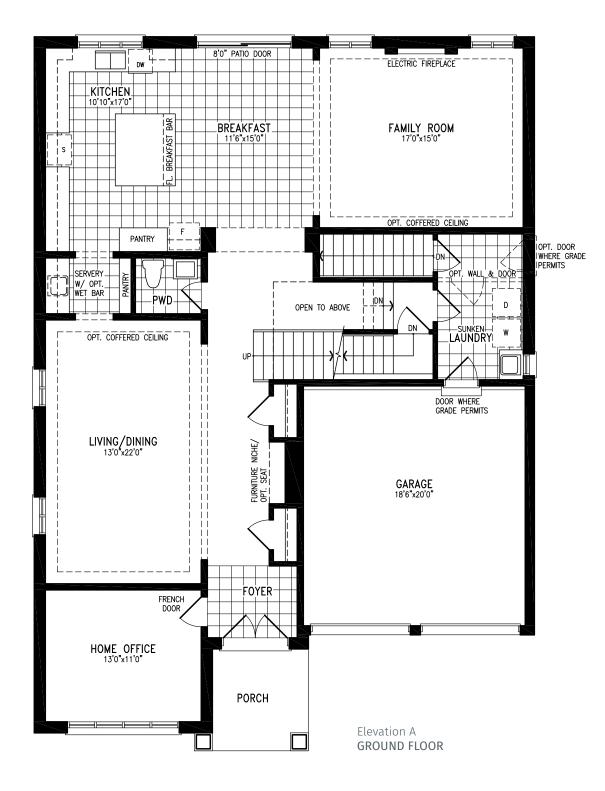

# south

3,771 SQ.FT.

3,771 SQ.FT.

R

3,771 SQ.FT.

BALM SB50-1 prices & specifications subject to change without notice. Useable square footage may vary from that stated herein. Artists concept only E. & O. E. © 2023 CountryWide Homes. All rights reserved.