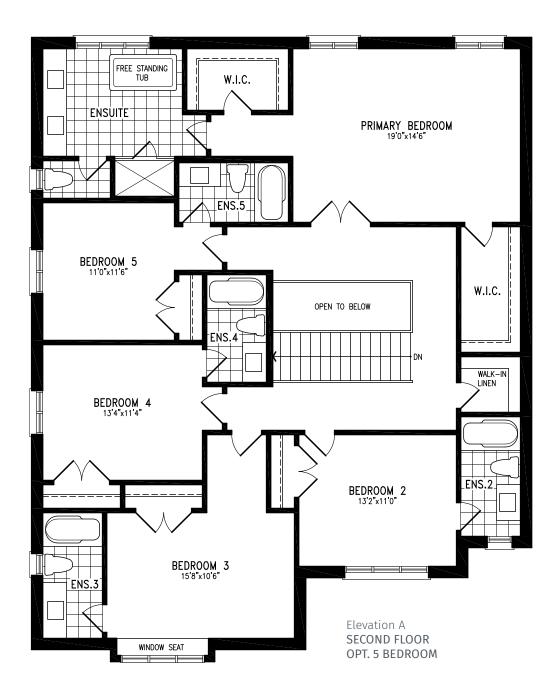

# south

3,771 SQ.FT.

3,771 SQ.FT.

R

3,771 SQ.FT.

BALM SB50-1 prices & specifications subject to change without notice. Useable square footage may vary from that stated herein. Artists concept only E. & O. E. © 2023 CountryWide Homes. All rights reserved.

3,771 SQ.FT.

 $\mathbf{R}$ 

3,760 SQ.FT.

3,760 SQ.FT.

 $(\mathbf{R})$ 

FIETE

3,760 SQ.FT.

BALM SB50-1 prices & specifications subject to change without notice. Useable square footage may vary from that stated herein. Artists concept only E. & O. E. © 2023 CountryWide Homes. All rights reserved.

3,760 SQ.FT.

BALM SB50-1 prices & specifications subject to change without notice. Useable square footage may vary from that stated herein. Artists concept only E. & O. E. © 2023 CountryWide Homes. All rights reserved.