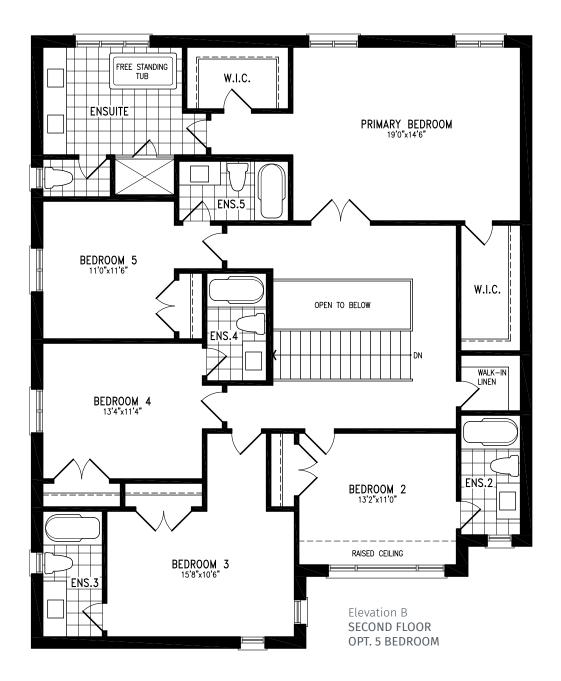

3,760 SQ.FT.

BALM SB50-1 prices & specifications subject to change without notice. Useable square footage may vary from that stated herein. Artists concept only E. & O. E. © 2023 CountryWide Homes. All rights reserved.