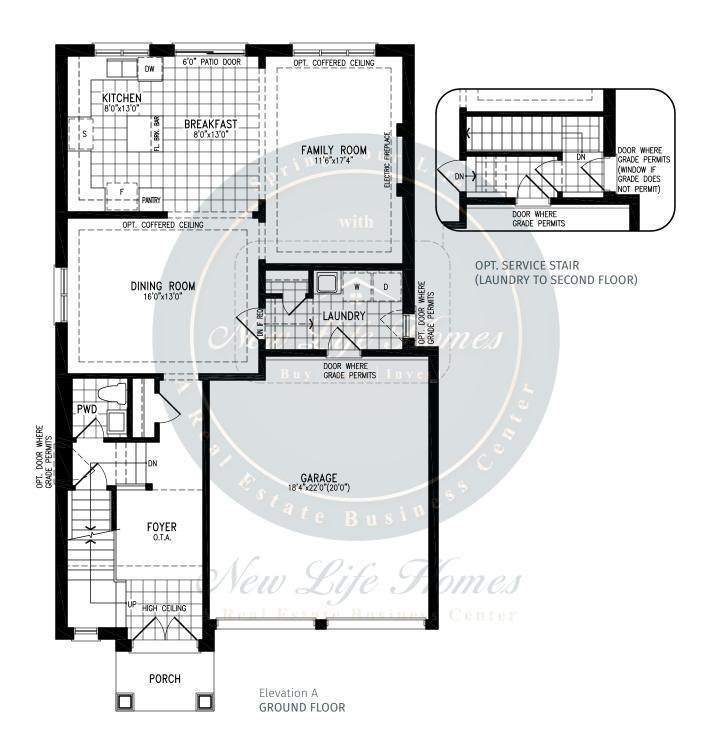

#### **HURON**































#### **HURON**































## **TYNDALE**





2,619 SQ.FT.







2,619 SQ.FT.







2,619 SQ.FT.









## **TYNDALE**





2,619 SQ.FT.







2,619 SQ.FT.







2,619 SQ.FT.









### WOODLAND































### WOODLAND





### WOODLAND

2,208 SQ.FT.

























### **JOHNSONS**





2,406 SQ.FT.







2,406 SQ.FT.







2,406 SQ.FT.







2,406 SQ.FT.









### **JOHNSONS**





2,405 SQ.FT.







2,405 SQ.FT.







2,405 SQ.FT.







2,405 SQ.FT.









### **GABLES**







2,714 SQ.FT.









2,714 SQ.FT.









2,714 SQ.FT.









### **GABLES**







2,705 SQ.FT.









2,705 SQ.FT.







## **GABLES**

2,705 SQ.FT.









### **CENTENNIAL**





3,009 SQ.FT.







3,009 SQ.FT.







3,009 SQ.FT.







3,009 SQ.FT.









### **CENTENNIAL**





3,009 SQ.FT.







3,009 SQ.FT.







3,009 SQ.FT.







3,009 SQ.FT.









### **SPARROW**





2,820 SQ.FT.







2,820 SQ.FT.







2,820 SQ.FT.









## **SPARROW**





2,804 SQ.FT.







2,804 SQ.FT.







2,804 SQ.FT.









### **CLEARWATER**





2,515 SQ.FT.







2,515 SQ.FT.