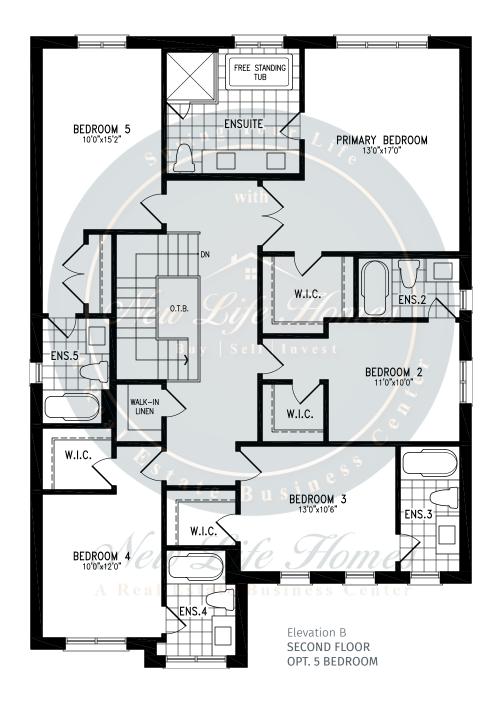

FT.







3,009 SQ.FT.









### **CENTENNIAL**





3,009 SQ.FT.







3,009 SQ.FT.







3,009 SQ.FT.







3,009 SQ.FT.









### **SPARROW**





2,820 SQ.FT.







2,820 SQ.FT.







2,820 SQ.FT.









## **SPARROW**





2,804 SQ.FT.







2,804 SQ.FT.







2,804 SQ.FT.









### **CLEARWATER**





2,515 SQ.FT.







2,515 SQ.FT.







2,515 SQ.FT.







2,515 SQ.FT.









### **CLEARWATER**





2,515 SQ.FT.







2,515 SQ.FT.







2,515 SQ.FT.







2,515 SQ.FT.









### **BASS**







#### 2,835 SQ.FT.









2,835 SQ.FT.









2,835 SQ.FT.







# south



## **BASS**







#### 2,844 SQ.FT.









2,844 SQ.FT.









2,844 SQ.FT.







# south



## ORO





































# south



## ORO





































# south



## **PALM**





































# south



## **PALM**





































# south



## **CEDARMONT**





3,675 SQ.FT.







3,675 SQ.FT.







3,675 SQ.FT.







# south



## **CEDARMONT**





3,658 SQ.FT.







3,658 SQ.FT.







3,658 SQ.FT.







# south



## **BALM**













































# south



## **BALM**