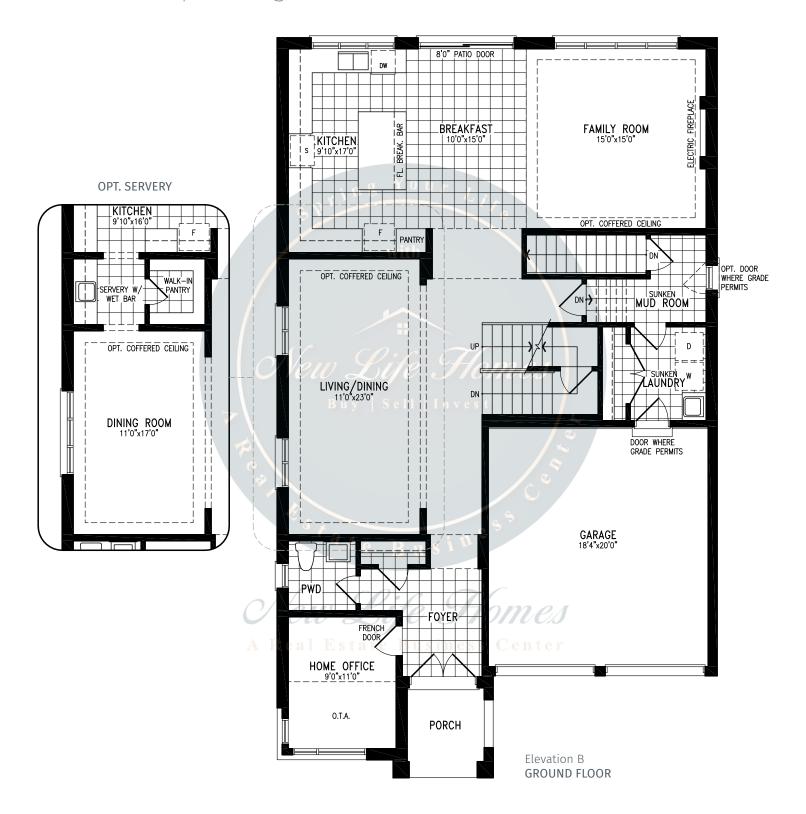

Q.FT.







3,009 SQ.FT.









### **SPARROW**





2,820 SQ.FT.







2,820 SQ.FT.







2,820 SQ.FT.









## **SPARROW**





2,804 SQ.FT.







2,804 SQ.FT.







2,804 SQ.FT.









### **CLEARWATER**





2,515 SQ.FT.







2,515 SQ.FT.







2,515 SQ.FT.







2,515 SQ.FT.









### **CLEARWATER**





2,515 SQ.FT.







2,515 SQ.FT.







2,515 SQ.FT.







2,515 SQ.FT.









### **BASS**







#### 2,835 SQ.FT.









2,835 SQ.FT.









2,835 SQ.FT.







# south



## **BASS**







#### 2,844 SQ.FT.









2,844 SQ.FT.









2,844 SQ.FT.







# south



## ORO





































# south



## ORO





































# south



## **PALM**





































# south



## **PALM**





































# south



## **CEDARMONT**





3,675 SQ.FT.







3,675 SQ.FT.







3,675 SQ.FT.







# south



## **CEDARMONT**





3,658 SQ.FT.







3,658 SQ.FT.







3,658 SQ.FT.







# south



## **BALM**













































# south



## **BALM**