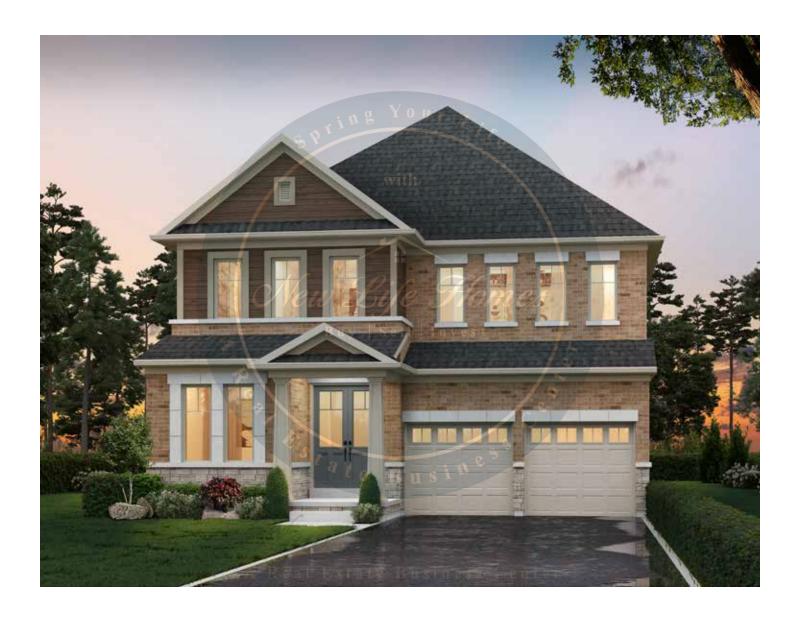

### **CENTENNIAL**





3,009 SQ.FT.







3,009 SQ.FT.







3,009 SQ.FT.







3,009 SQ.FT.









### **SPARROW**





2,820 SQ.FT.







2,820 SQ.FT.







2,820 SQ.FT.









## **SPARROW**





2,804 SQ.FT.







2,804 SQ.FT.







2,804 SQ.FT.









### **CLEARWATER**





2,515 SQ.FT.







2,515 SQ.FT.







2,515 SQ.FT.







2,515 SQ.FT.









### **CLEARWATER**





2,515 SQ.FT.







2,515 SQ.FT.







2,515 SQ.FT.







2,515 SQ.FT.









### **BASS**







#### 2,835 SQ.FT.









2,835 SQ.FT.









2,835 SQ.FT.







# south



## **BASS**







#### 2,844 SQ.FT.









2,844 SQ.FT.









2,844 SQ.FT.







# south



## ORO





































# south



## ORO





































# south



## **PALM**





































# south



## **PALM**





































# south



## **CEDARMONT**





3,675 SQ.FT.







3,675 SQ.FT.







3,675 SQ.FT.







# south



## **CEDARMONT**





3,658 SQ.FT.







3,658 SQ.FT.







3,658 SQ.FT.







# south



## **BALM**













































# south



## **BALM**