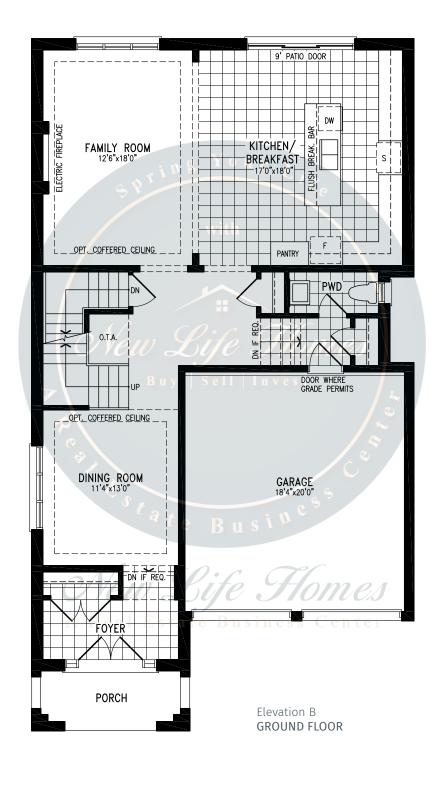

### **BASS**

#### 2,835 SQ.FT.

2,835 SQ.FT.

2,835 SQ.FT.

## **BASS**

#### 2,844 SQ.FT.

2,844 SQ.FT.

2,844 SQ.FT.