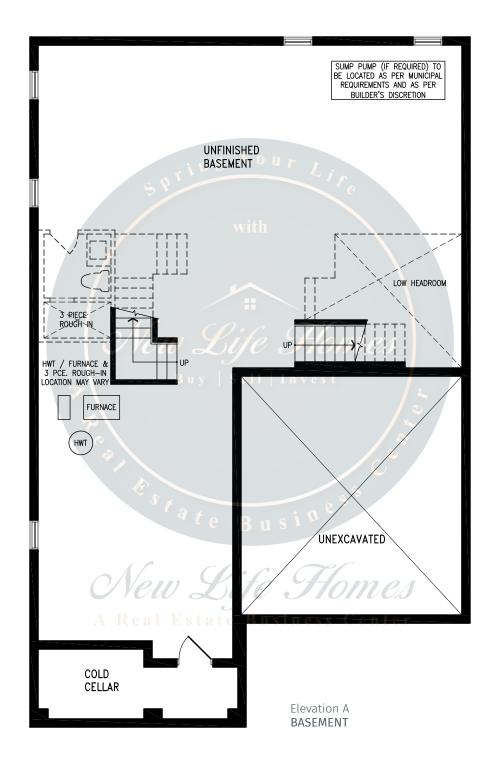

009 SQ.FT.







3,009 SQ.FT.







3,009 SQ.FT.







3,009 SQ.FT.









### **CENTENNIAL**





3,009 SQ.FT.







3,009 SQ.FT.







3,009 SQ.FT.







3,009 SQ.FT.









### **SPARROW**





2,820 SQ.FT.







2,820 SQ.FT.







2,820 SQ.FT.









## **SPARROW**





2,804 SQ.FT.







2,804 SQ.FT.







2,804 SQ.FT.









### **CLEARWATER**





2,515 SQ.FT.







2,515 SQ.FT.







2,515 SQ.FT.







2,515 SQ.FT.









### **CLEARWATER**





2,515 SQ.FT.







2,515 SQ.FT.







2,515 SQ.FT.







2,515 SQ.FT.









### **BASS**







#### 2,835 SQ.FT.









2,835 SQ.FT.









2,835 SQ.FT.







# south



## **BASS**







#### 2,844 SQ.FT.









2,844 SQ.FT.









2,844 SQ.FT.







# south



## ORO





































# south



## ORO





































# south



## **PALM**





































# south



## **PALM**





































# south



## **CEDARMONT**





3,675 SQ.FT.







3,675 SQ.FT.







3,675 SQ.FT.







# south



## **CEDARMONT**





3,658 SQ.FT.







3,658 SQ.FT.







3,658 SQ.FT.







# south



## **BALM**













































# south



## **BALM**