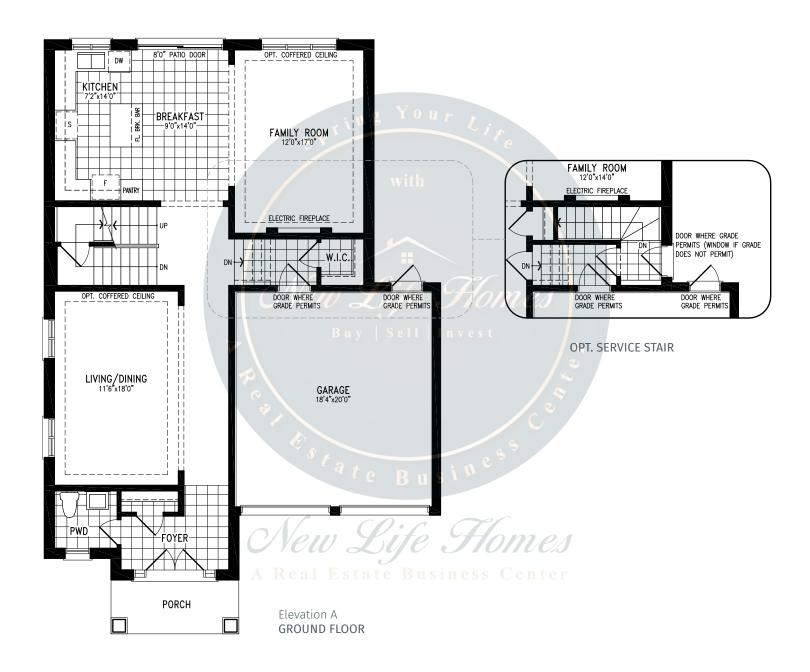

NS**





2,406 SQ.FT.







2,406 SQ.FT.







2,406 SQ.FT.







2,406 SQ.FT.









### **JOHNSONS**





2,405 SQ.FT.







2,405 SQ.FT.







2,405 SQ.FT.







2,405 SQ.FT.









### **GABLES**







2,714 SQ.FT.









2,714 SQ.FT.









2,714 SQ.FT.









### **GABLES**







2,705 SQ.FT.









2,705 SQ.FT.







## **GABLES**

2,705 SQ.FT.









### **CENTENNIAL**





3,009 SQ.FT.







3,009 SQ.FT.







3,009 SQ.FT.







3,009 SQ.FT.









### **CENTENNIAL**





3,009 SQ.FT.







3,009 SQ.FT.







3,009 SQ.FT.







3,009 SQ.FT.









### **SPARROW**





2,820 SQ.FT.







2,820 SQ.FT.







2,820 SQ.FT.









## **SPARROW**





2,804 SQ.FT.







2,804 SQ.FT.







2,804 SQ.FT.









### **CLEARWATER**





2,515 SQ.FT.







2,515 SQ.FT.







2,515 SQ.FT.







2,515 SQ.FT.









### **CLEARWATER**





2,515 SQ.FT.







2,515 SQ.FT.







2,515 SQ.FT.







2,515 SQ.FT.









### **BASS**







#### 2,835 SQ.FT.









2,835 SQ.FT.









2,835 SQ.FT.







# south



## **BASS**







#### 2,844 SQ.FT.









2,844 SQ.FT.









2,844 SQ.FT.







# south



## ORO





































# south



## ORO





































# south



## **PALM**





































# south



## **PALM**





































# south



## **CEDARMONT**





3,675 SQ.FT.







3,675 SQ.FT.







3,675 SQ.FT.







# south



## **CEDARMONT**





3,658 SQ.FT.







3,658 SQ.FT.







3,658 SQ.FT.







# south



## **BALM**