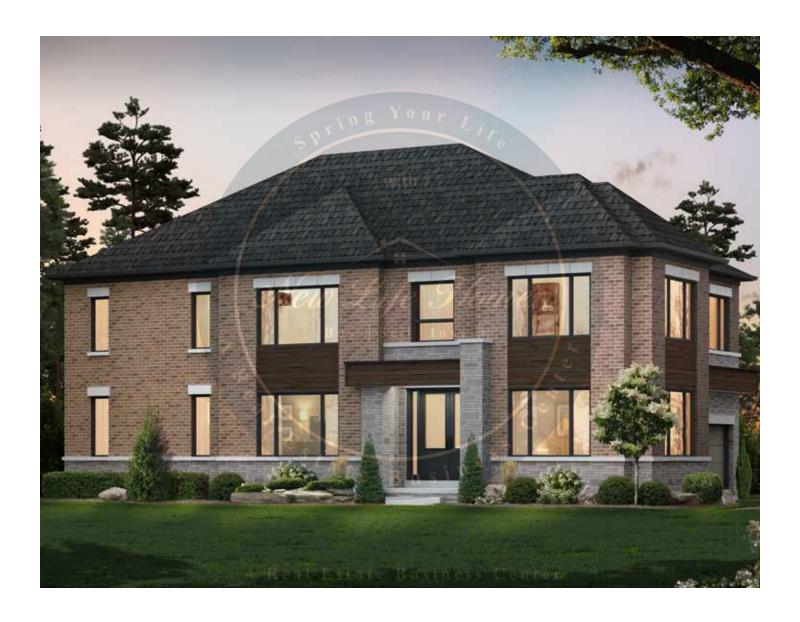

#### **HURON**































#### **HURON**































## **TYNDALE**





2,619 SQ.FT.







2,619 SQ.FT.







2,619 SQ.FT.









## **TYNDALE**





2,619 SQ.FT.







2,619 SQ.FT.







2,619 SQ.FT.









### WOODLAND































### WOODLAND





### WOODLAND

2,208 SQ.FT.

























### **JOHNSONS**





2,406 SQ.FT.







2,406 SQ.FT.







2,406 SQ.FT.







2,406 SQ.FT.









### **JOHNSONS**





2,405 SQ.FT.







2,405 SQ.FT.







2,405 SQ.FT.







2,405 SQ.FT.









### **GABLES**







2,714 SQ.FT.









2,714 SQ.FT.









2,714 SQ.FT.









### **GABLES**







2,705 SQ.FT.









2,705 SQ.FT.







## **GABLES**

2,705 SQ.FT.









### **CENTENNIAL**





3,009 SQ.FT.







3,009 SQ.FT.







3,009 SQ.FT.







3,009 SQ.FT.









### **CENTENNIAL**





3,009 SQ.FT.







3,009 SQ.FT.







3,009 SQ.FT.







3,009 SQ.FT.