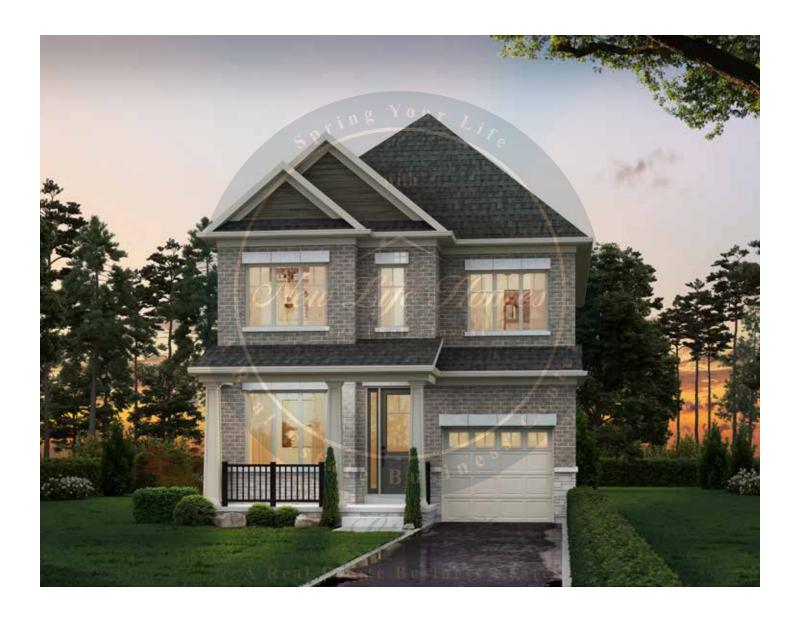

#### **HURON**































#### **HURON**































## **TYNDALE**





2,619 SQ.FT.







2,619 SQ.FT.







2,619 SQ.FT.









## **TYNDALE**





2,619 SQ.FT.







2,619 SQ.FT.







2,619 SQ.FT.









### WOODLAND































### WOODLAND





### WOODLAND

2,208 SQ.FT.

























### **JOHNSONS**





2,406 SQ.FT.







2,406 SQ.FT.







2,406 SQ.FT.







2,406 SQ.FT.









### **JOHNSONS**





2,405 SQ.FT.







2,405 SQ.FT.







2,405 SQ.FT.







2,405 SQ.FT.









### **GABLES**







2,714 SQ.FT.









2,714 SQ.FT.









2,714 SQ.FT.









### **GABLES**







2,705 SQ.FT.









2,705 SQ.FT.







## **GABLES**

2,705 SQ.FT.









### **CENTENNIAL**





3,009 S