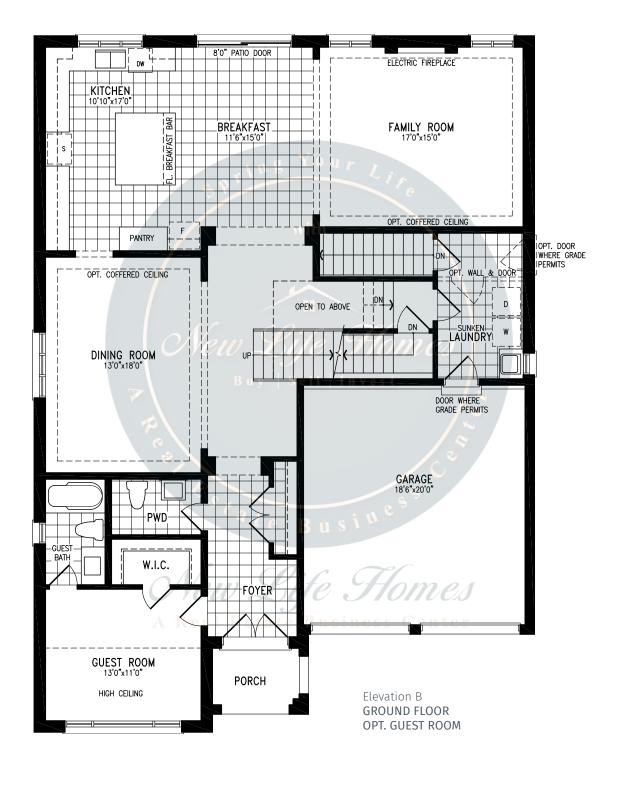

**





2,515 SQ.FT.







2,515 SQ.FT.







2,515 SQ.FT.







2,515 SQ.FT.









### **BASS**







#### 2,835 SQ.FT.









2,835 SQ.FT.









2,835 SQ.FT.







# south



## **BASS**







#### 2,844 SQ.FT.









2,844 SQ.FT.









2,844 SQ.FT.







# south



## ORO





































# south



## ORO





































# south



## **PALM**





































# south



## **PALM**





































# south



## **CEDARMONT**





3,675 SQ.FT.







3,675 SQ.FT.







3,675 SQ.FT.







# south



## **CEDARMONT**





3,658 SQ.FT.







3,658 SQ.FT.







3,658 SQ.FT.







# south



## **BALM**













































# south



## **BALM**