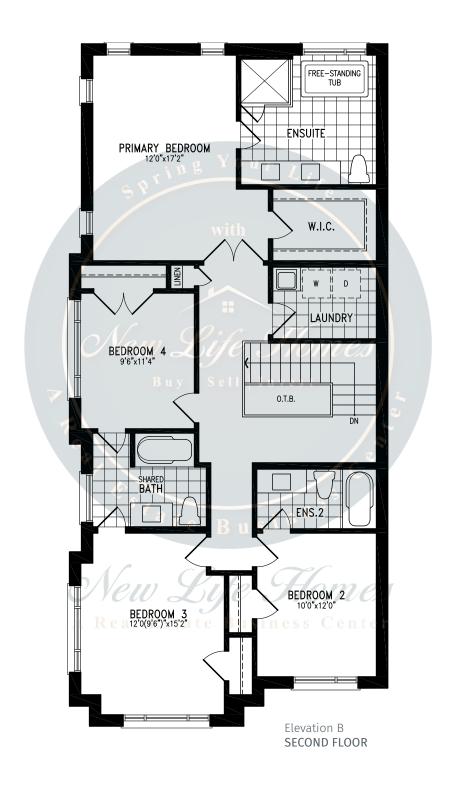

#### **HURON**































#### **HURON**































## **TYNDALE**





2,619 SQ.FT.







2,619 SQ.FT.







2,619 SQ.FT.









## **TYNDALE**





2,619 SQ.FT.







2,619 SQ.FT.







2,619 SQ.FT.









### WOODLAND































### WOODLAND





### WOODLAND

2,208 SQ.FT.

























### **JOHNSONS**





2,406 SQ.FT.







2,406 SQ.FT.







2,406 SQ.FT.







2,406 SQ.FT.









### **JOHNSONS**





2,405 SQ.FT.







2,405 SQ.FT.







2,405 SQ.FT.







2,405 SQ.FT.









### **GABLES**







2,714 SQ.FT.









2,714 SQ.FT.









2,714 SQ.FT.









### **GABLES**







2,705 SQ.FT.









2,705 SQ.FT.







## **GABLES**

2,705 SQ.FT.









### **CENTENNIAL**





3,009 SQ.FT.







3,009 SQ.FT.







3,009 SQ.FT.







3,009 SQ.FT.









### **CENTENNIAL**





3,009 SQ.FT.







3,009 SQ.FT.







3,009 SQ.FT.







3,009 SQ.FT.









### **SPARROW**





2,820 SQ.FT.







2,820 SQ