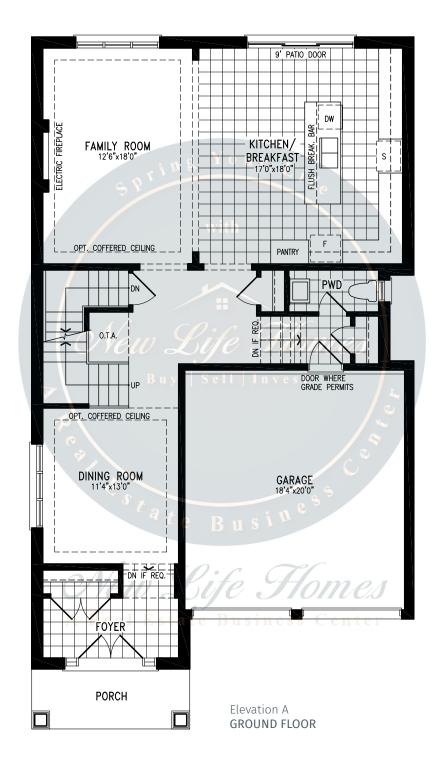

#### **HURON**































#### **HURON**































## **TYNDALE**





2,619 SQ.FT.







2,619 SQ.FT.







2,619 SQ.FT.









## **TYNDALE**





2,619 SQ.FT.







2,619 SQ.FT.







2,619 SQ.FT.









### WOODLAND































### WOODLAND





### WOODLAND

2,208 SQ.FT.

























### **JOHNSONS**





2,406 SQ.FT.







2,406 SQ.FT.







2,406 SQ.FT.







2,406 SQ.FT.









### **JOHNSONS**





2,405 SQ.FT.







2,405 SQ.FT.







2,405 SQ.FT.







2,405 SQ.FT.









### **GABLES**







2,714 SQ.FT.









2,714 SQ.FT.









2,714 SQ.FT.









### **GABLES**







2,705 SQ.FT.









2,705 SQ.FT.







## **GABLES**

2,705 SQ.FT.









### **CENTENNIAL**





3,009 SQ.FT.







3,009 SQ.FT.







3,009 SQ.FT.







3,009 SQ.FT.









### **CENTENNIAL**





3,009 SQ.FT.







3,009 SQ.FT.







3,009 SQ.FT.







3,009 SQ.FT.









### **SPARROW**





2,820 SQ.FT.







2,820 SQ.FT.







2,820 SQ.FT.









## **SPARROW**





2,804 SQ.FT.







2,804 SQ.FT.







2,804 SQ.FT.









### **CLEARWATER**





2,515 SQ.FT.







2,515 SQ.FT.







2,515 SQ.FT.







2,515 SQ.FT.









### **CLEARWATER**





2,515 SQ.FT.







2,515 SQ.FT.







2,515 SQ.FT.







2,515 SQ.FT.









### **BASS**







#### 2,835 SQ.FT.









2,835 SQ.FT