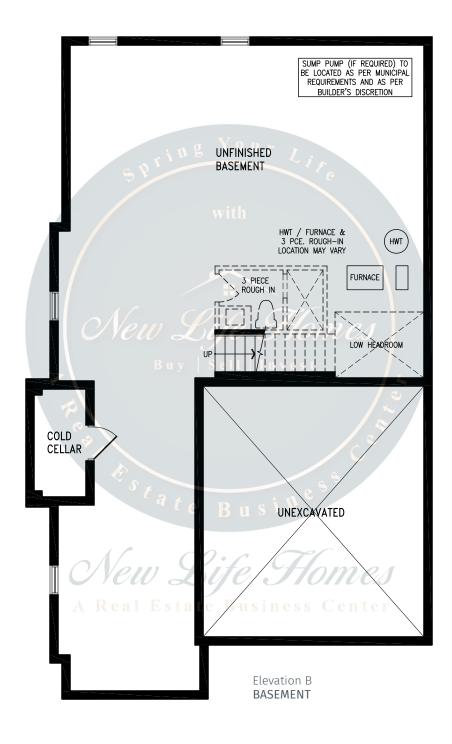

8 SQ.FT.

























### **JOHNSONS**





2,406 SQ.FT.







2,406 SQ.FT.







2,406 SQ.FT.







2,406 SQ.FT.









### **JOHNSONS**





2,405 SQ.FT.







2,405 SQ.FT.







2,405 SQ.FT.







2,405 SQ.FT.









### **GABLES**







2,714 SQ.FT.









2,714 SQ.FT.









2,714 SQ.FT.









### **GABLES**







2,705 SQ.FT.









2,705 SQ.FT.







## **GABLES**

2,705 SQ.FT.









### **CENTENNIAL**





3,009 SQ.FT.







3,009 SQ.FT.







3,009 SQ.FT.







3,009 SQ.FT.









### **CENTENNIAL**





3,009 SQ.FT.







3,009 SQ.FT.







3,009 SQ.FT.







3,009 SQ.FT.









### **SPARROW**





2,820 SQ.FT.







2,820 SQ.FT.







2,820 SQ.FT.









## **SPARROW**





2,804 SQ.FT.







2,804 SQ.FT.







2,804 SQ.FT.









### **CLEARWATER**





2,515 SQ.FT.







2,515 SQ.FT.







2,515 SQ.FT.







2,515 SQ.FT.









### **CLEARWATER**





2,515 SQ.FT.







2,515 SQ.FT.







2,515 SQ.FT.







2,515 SQ.FT.









### **BASS**







#### 2,835 SQ.FT.









2,835 SQ.FT.









2,835 SQ.FT.







# south



## **BASS**







#### 2,844 SQ.FT.









2,844 SQ.FT.









2,844 SQ.FT.







# south



## ORO





































# south



## ORO





































# south



## **PALM**





































# south



## **PALM**





































# south



## **CEDARMONT**





3,675 SQ.FT.







3,675 SQ.FT.







3,675 SQ.FT.







# south



## **CEDARMONT**





3,658 SQ.FT.







3,658 SQ.FT.