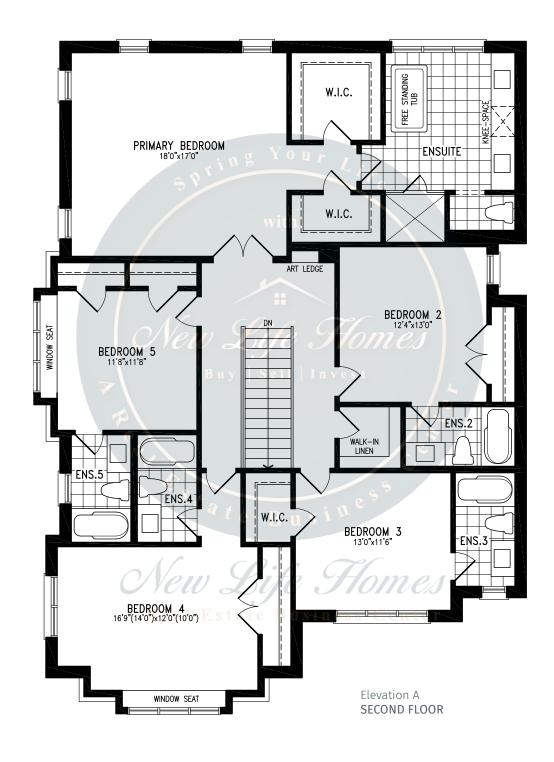

,820 SQ.FT.









## **SPARROW**





2,804 SQ.FT.







2,804 SQ.FT.







2,804 SQ.FT.









### **CLEARWATER**





2,515 SQ.FT.







2,515 SQ.FT.







2,515 SQ.FT.







2,515 SQ.FT.









### **CLEARWATER**





2,515 SQ.FT.







2,515 SQ.FT.







2,515 SQ.FT.







2,515 SQ.FT.









### **BASS**







#### 2,835 SQ.FT.









2,835 SQ.FT.









2,835 SQ.FT.







# south



## **BASS**







#### 2,844 SQ.FT.









2,844 SQ.FT.









2,844 SQ.FT.







# south



## ORO





































# south



## ORO





































# south



## **PALM**





































# south



## **PALM**





































# south



## **CEDARMONT**





3,675 SQ.FT.







3,675 SQ.FT.







3,675 SQ.FT.







# south



## **CEDARMONT**





3,658 SQ.FT.







3,658 SQ.FT.







3,658 SQ.FT.







# south



## **BALM**













































# south



## **BALM**