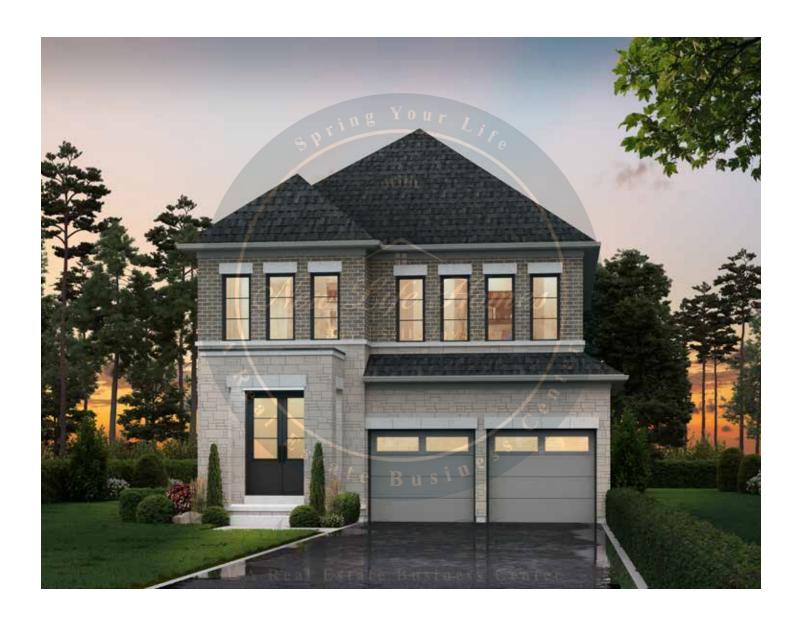

#### **HURON**































#### **HURON**































## **TYNDALE**





2,619 SQ.FT.







2,619 SQ.FT.







2,619 SQ.FT.









## **TYNDALE**





2,619 SQ.FT.







2,619 SQ.FT.







2,619 SQ.FT.









### WOODLAND































### WOODLAND





### WOODLAND

2,208 SQ.FT.

























### **JOHNSONS**





2,406 SQ.FT.







2,406 SQ.FT.







2,406 SQ.FT.







2,406 SQ.FT.









### **JOHNSONS**





2,405 SQ.FT.







2,405 SQ.FT.







2,405 SQ.FT.







2,405 SQ.FT.









### **GABLES**







2,714 SQ.FT.









2,714 SQ.FT.









2,714 SQ.FT.









### **GABLES**







2,705 SQ.FT.









2,705 SQ.FT.







## **GABLES**

2,705 SQ.FT.









### **CENTENNIAL**





3,009 SQ.FT.







3,009 SQ.FT.







3,009 SQ.FT.







3,009 SQ.FT.









### **CENTENNIAL**





3,009 SQ.FT.







3,009 SQ.FT.







3,009 SQ.FT.







3,009 SQ.FT.









### **SPARROW**





2,820 SQ.FT.







2,820 SQ.FT.







2,820 SQ.FT.









## **SPARROW**





2,804 SQ.FT.