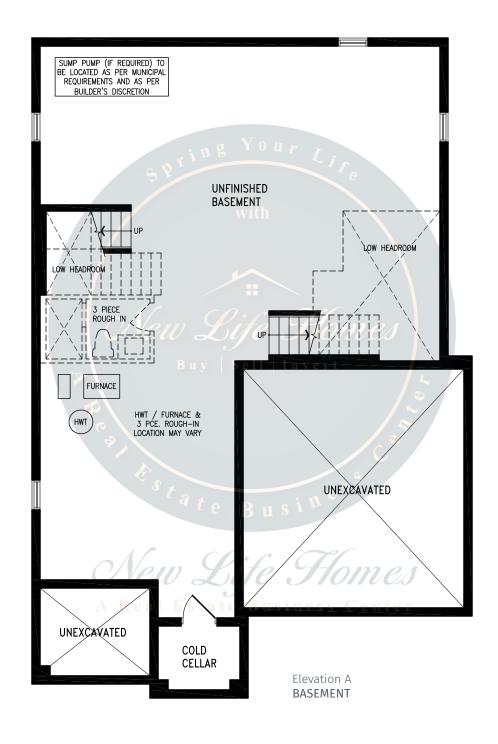

2,714 SQ.FT.









### **GABLES**







2,705 SQ.FT.









2,705 SQ.FT.







## **GABLES**

2,705 SQ.FT.









### **CENTENNIAL**





3,009 SQ.FT.







3,009 SQ.FT.







3,009 SQ.FT.







3,009 SQ.FT.









### **CENTENNIAL**





3,009 SQ.FT.







3,009 SQ.FT.







3,009 SQ.FT.







3,009 SQ.FT.









### **SPARROW**





2,820 SQ.FT.







2,820 SQ.FT.







2,820 SQ.FT.









## **SPARROW**





2,804 SQ.FT.







2,804 SQ.FT.







2,804 SQ.FT.









### **CLEARWATER**





2,515 SQ.FT.







2,515 SQ.FT.







2,515 SQ.FT.







2,515 SQ.FT.









### **CLEARWATER**





2,515 SQ.FT.







2,515 SQ.FT.







2,515 SQ.FT.







2,515 SQ.FT.









### **BASS**







#### 2,835 SQ.FT.









2,835 SQ.FT.









2,835 SQ.FT.







# south



## **BASS**







#### 2,844 SQ.FT.









2,844 SQ.FT.









2,844 SQ.FT.







# south



## ORO





































# south



## ORO





































# south



## **PALM**





































# south



## **PALM**





































# south



## **CEDARMONT**





3,675 SQ.FT.







3,675 SQ.FT.







3,675 SQ.FT.







# south



## **CEDARMONT**





3,658 SQ.FT.







3,658 SQ.FT.







3,658 SQ.FT.







# south



## **BALM**













































# south



## **BALM**