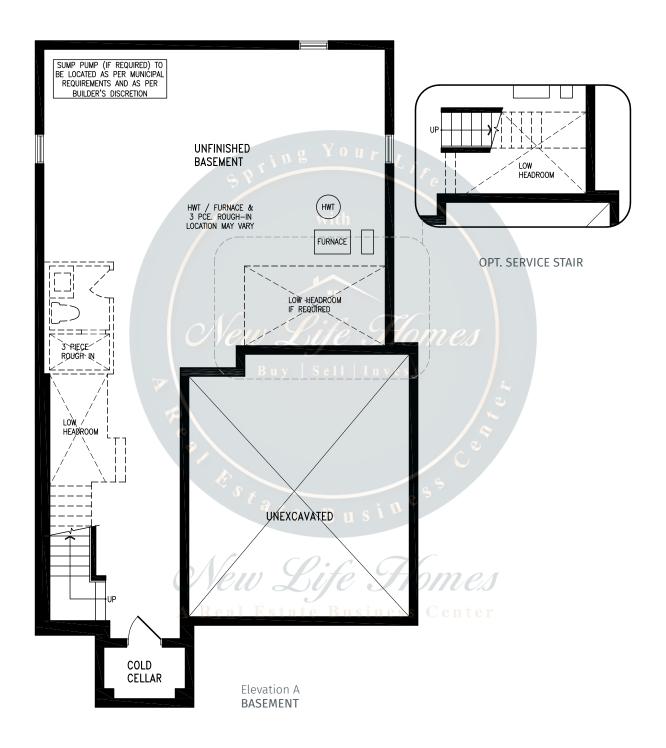

#### **HURON**































#### **HURON**































## **TYNDALE**





2,619 SQ.FT.







2,619 SQ.FT.







2,619 SQ.FT.









## **TYNDALE**





2,619 SQ.FT.







2,619 SQ.FT.







2,619 SQ.FT.









### WOODLAND































### WOODLAND





### WOODLAND

2,208 SQ.FT.

























### **JOHNSONS**





2,406 SQ.FT.







2,406 SQ.FT.







2,406 SQ.FT.







2,406 SQ.FT.









### **JOHNSONS**





2,405 SQ.FT.







2,405 SQ.FT.







2,405 SQ.FT.







2,405 SQ.FT.









### **GABLES**







2,714 SQ.FT.









2,714 SQ.FT.









2,714 SQ.FT.









### **GABLES**







2,705 SQ.FT.









2,705 SQ.FT.







## **GABLES**

2,705 SQ.FT.









### **CENTENNIAL**





3,009 SQ.FT.







3,009 SQ.FT.







3,009 SQ.FT.







3,009 SQ.FT.









### **CENTENNIAL**





3,009 SQ.FT.







3,009 SQ.FT.







3,009 SQ.FT.







3,009 SQ.FT.









### **SPARROW**





2,820 SQ.FT.







2,820 SQ.FT.







2,820 SQ.FT.









## **SPARROW**





2,804 SQ.FT.







2,804 SQ.FT.







2,804 SQ.FT.









### **CLEARWATER**





2,515 SQ.FT.







2,515 SQ.FT.







2,515 SQ.FT.







2,515 SQ.FT.









### **CLEARWATER