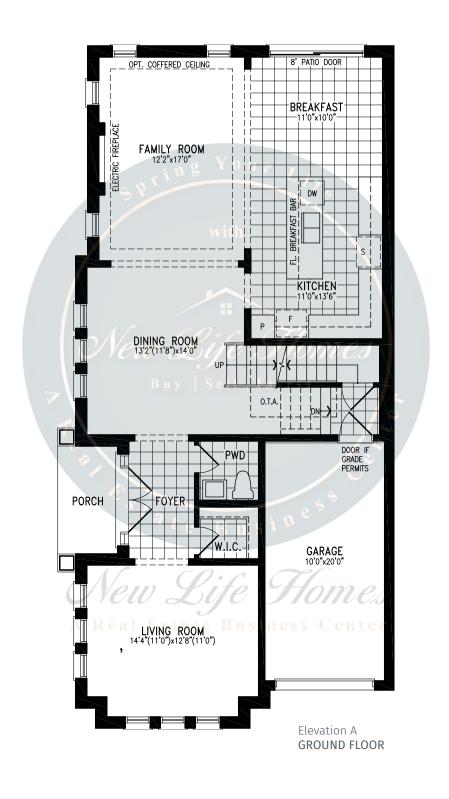

#### **HURON**































#### **HURON**































## **TYNDALE**





2,619 SQ.FT.







2,619 SQ.FT.







2,619 SQ.FT.









## **TYNDALE**





2,619 SQ.FT.







2,619 SQ.FT.







2,619 SQ.FT.









### WOODLAND































### WOODLAND





### WOODLAND

2,208 SQ.FT.

























### **JOHNSONS**





2,406 SQ.FT.







2,406 SQ.FT.







2,406 SQ.FT.







2,406 SQ.FT.









### **JOHNSONS**





2,405 SQ.FT.







2,405 SQ.FT.







2,405 SQ.FT.







2,405 SQ.FT.









### **GABLES**







2,714 SQ.FT.









2,714 SQ.FT.









2,714 SQ.FT.









### **GABLES**







2,705 SQ.FT.









2,705 SQ.FT.







## **GABLES**

2,705 SQ.FT.









### **CENTENNIAL**





3,009 SQ.FT.







3,009 SQ.FT.







3,009 SQ.FT.







3,009 SQ.FT.









### **CENTENNIAL**





3,009 SQ.FT.







3,009 SQ.