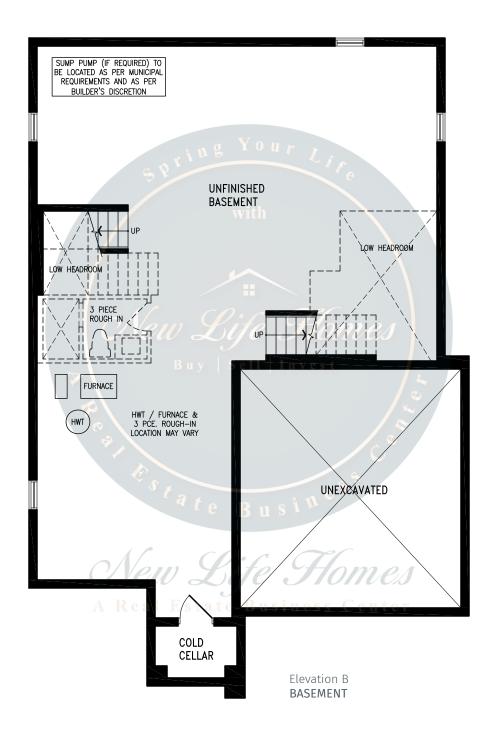

LES**

2,705 SQ.FT.









### **CENTENNIAL**





3,009 SQ.FT.







3,009 SQ.FT.







3,009 SQ.FT.







3,009 SQ.FT.









### **CENTENNIAL**





3,009 SQ.FT.







3,009 SQ.FT.







3,009 SQ.FT.







3,009 SQ.FT.









### **SPARROW**





2,820 SQ.FT.







2,820 SQ.FT.







2,820 SQ.FT.









## **SPARROW**





2,804 SQ.FT.







2,804 SQ.FT.







2,804 SQ.FT.









### **CLEARWATER**





2,515 SQ.FT.







2,515 SQ.FT.







2,515 SQ.FT.







2,515 SQ.FT.









### **CLEARWATER**





2,515 SQ.FT.







2,515 SQ.FT.







2,515 SQ.FT.







2,515 SQ.FT.









### **BASS**







#### 2,835 SQ.FT.









2,835 SQ.FT.









2,835 SQ.FT.







# south



## **BASS**







#### 2,844 SQ.FT.









2,844 SQ.FT.









2,844 SQ.FT.







# south



## ORO





































# south



## ORO





































# south



## **PALM**





































# south



## **PALM**





































# south



## **CEDARMONT**





3,675 SQ.FT.







3,675 SQ.FT.







3,675 SQ.FT.







# south



## **CEDARMONT**





3,658 SQ.FT.







3,658 SQ.FT.







3,658 SQ.FT.







# south



## **BALM**













































# south



## **BALM**