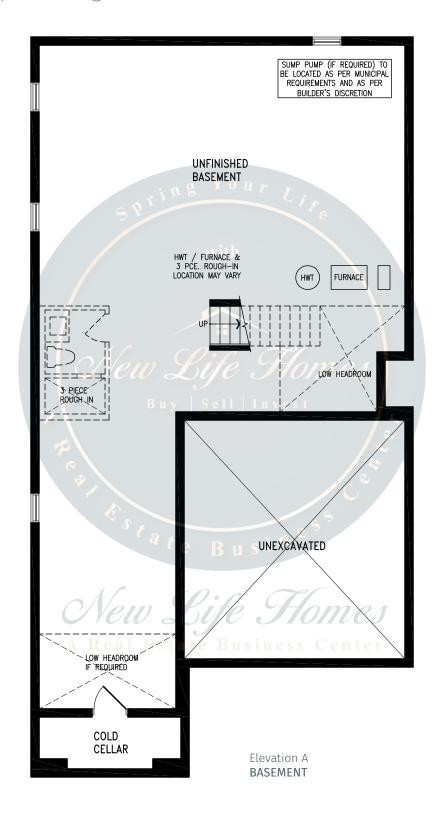

## **TYNDALE**





2,619 SQ.FT.







2,619 SQ.FT.







2,619 SQ.FT.









## **TYNDALE**





2,619 SQ.FT.







2,619 SQ.FT.







2,619 SQ.FT.









### WOODLAND































### WOODLAND





### WOODLAND

2,208 SQ.FT.

























### **JOHNSONS**





2,406 SQ.FT.







2,406 SQ.FT.







2,406 SQ.FT.







2,406 SQ.FT.









### **JOHNSONS**





2,405 SQ.FT.







2,405 SQ.FT.







2,405 SQ.FT.







2,405 SQ.FT.









### **GABLES**







2,714 SQ.FT.









2,714 SQ.FT.









2,714 SQ.FT.









### **GABLES**







2,705 SQ.FT.









2,705 SQ.FT.







## **GABLES**

2,705 SQ.FT.









### **CENTENNIAL**





3,009 SQ.FT.







3,009 SQ.FT.







3,009 SQ.FT.







3,009 SQ.FT.









### **CENTENNIAL**





3,009 SQ.FT.







3,009 SQ.FT.







3,009 SQ.FT.







3,009 SQ.FT.









### **SPARROW**





2,820 SQ.FT.







2,820 SQ.FT.







2,820 SQ.FT.









## **SPARROW**





2,804 SQ.FT.







2,804 SQ.FT.







2,804 SQ.FT.









### **CLEARWATER**





2,515 SQ.FT.







2,515 SQ.FT.







2,515 SQ.FT.







2,515 SQ.FT.









### **CLEARWATER**





2,515 SQ.FT.







2,515 SQ.FT.







2,515 SQ.FT.







2,515 SQ.FT.









### **BASS**







#### 2,835 SQ.FT.









2,835 SQ.FT.









2,835 SQ.FT.







# south



## **BASS**







#### 2,844 SQ.FT.









2,844 SQ.FT.









2,844 SQ.FT.







# south



## ORO





































# south



## ORO





































# south