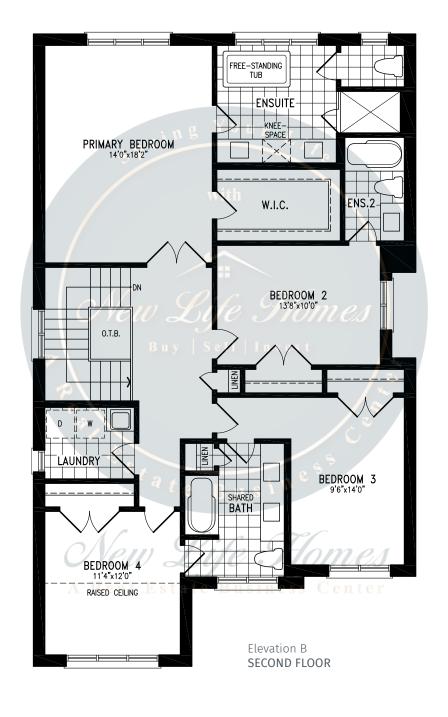

#### **HURON**































#### **HURON**































## **TYNDALE**





2,619 SQ.FT.







2,619 SQ.FT.







2,619 SQ.FT.









## **TYNDALE**





2,619 SQ.FT.







2,619 SQ.FT.







2,619 SQ.FT.









### WOODLAND































### WOODLAND





### WOODLAND

2,208 SQ.FT.

























### **JOHNSONS**





2,406 SQ.FT.







2,406 SQ.FT.







2,406 SQ.FT.







2,406 SQ.FT.









### **JOHNSONS**





2,405 SQ.FT.







2,405 SQ.FT.







2,405 SQ.FT.







2,405 SQ.FT.









### **GABLES**







2,714 SQ.FT.









2,714 SQ.FT.









2,714 SQ.FT.









### **GABLES**







2,705 SQ.FT.









2,705 SQ.FT.







## **GABLES**

2,705 SQ.FT.









### **CENTENNIAL**





3,009 SQ.FT.







3,009 SQ.FT.







3,009 SQ.FT.







3,009 SQ.FT.









### **CENTENNIAL**





3,009 SQ.FT.







3,009 SQ.FT.







3,009 SQ.FT.







3,009 SQ.FT.









### **SPARROW**





2,820 SQ.FT.







2,820 SQ.FT.







2,820 SQ.FT.









## **SPARROW**





2,804 SQ.FT.







2,804 SQ.FT.







2,804 SQ.FT.









### **CLEARWATER**





2,515 SQ.FT.







2,515 SQ.FT.







2,515 SQ.FT.







2,515 SQ.FT.









### **CLEARWATER**





2,515 SQ.FT.







2,515 SQ.FT.







2,515 SQ.FT.







2,515 SQ.FT.









### **BASS**







#### 2,835 SQ.FT.









2,835 SQ.FT.









2,835 SQ.FT.







# south



## **BASS**







#### 2,844 SQ.FT.









2,844 SQ.FT.