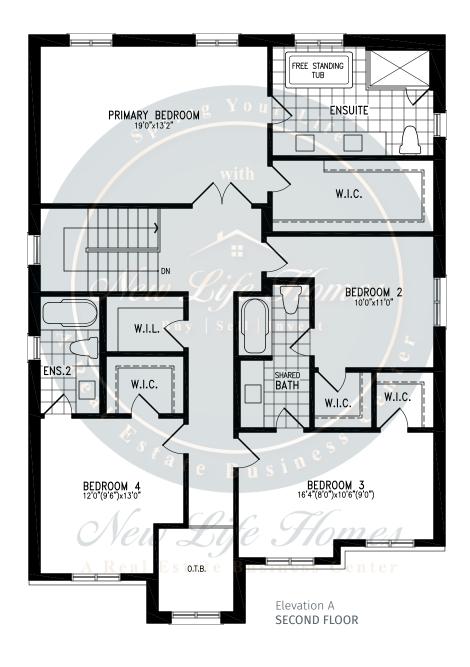

2,714 SQ.FT.









2,714 SQ.FT.









### **GABLES**







2,705 SQ.FT.









2,705 SQ.FT.







## **GABLES**

2,705 SQ.FT.









### **CENTENNIAL**





3,009 SQ.FT.







3,009 SQ.FT.







3,009 SQ.FT.







3,009 SQ.FT.









### **CENTENNIAL**





3,009 SQ.FT.







3,009 SQ.FT.







3,009 SQ.FT.







3,009 SQ.FT.









### **SPARROW**





2,820 SQ.FT.







2,820 SQ.FT.







2,820 SQ.FT.









## **SPARROW**





2,804 SQ.FT.







2,804 SQ.FT.







2,804 SQ.FT.









### **CLEARWATER**





2,515 SQ.FT.







2,515 SQ.FT.







2,515 SQ.FT.







2,515 SQ.FT.









### **CLEARWATER**





2,515 SQ.FT.







2,515 SQ.FT.







2,515 SQ.FT.







2,515 SQ.FT.









### **BASS**







#### 2,835 SQ.FT.









2,835 SQ.FT.









2,835 SQ.FT.







# south



## **BASS**







#### 2,844 SQ.FT.









2,844 SQ.FT.









2,844 SQ.FT.







# south



## ORO





































# south



## ORO





































# south



## **PALM**





































# south



## **PALM**





































# south



## **CEDARMONT**





3,675 SQ.FT.







3,675 SQ.FT.







3,675 SQ.FT.







# south



## **CEDARMONT**





3,658 SQ.FT.







3,658 SQ.FT.







3,658 SQ.FT.







# south



## **BALM**













































# south



## **BALM**