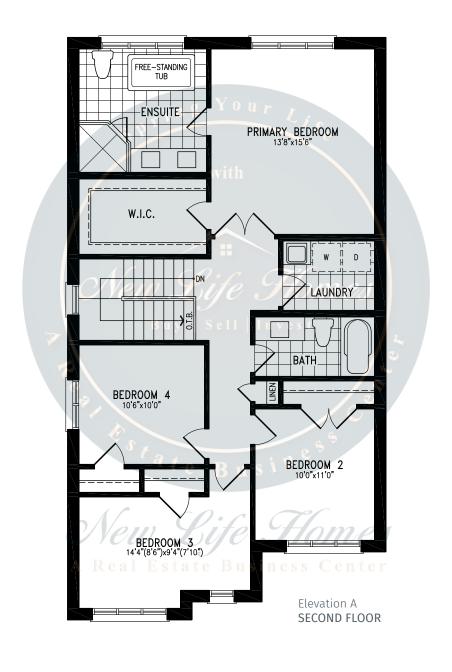

#### **HURON**































#### **HURON**































## **TYNDALE**





2,619 SQ.FT.







2,619 SQ.FT.







2,619 SQ.FT.









## **TYNDALE**





2,619 SQ.FT.







2,619 SQ.FT.







2,619 SQ.FT.









### WOODLAND































### WOODLAND





### WOODLAND

2,208 SQ.FT.

























### **JOHNSONS**





2,406 SQ.FT.







2,406 SQ.FT.







2,406 SQ.FT.







2,406 SQ.FT.









### **JOHNSONS**





2,405 SQ.FT.







2,405 SQ.FT.







2,405 SQ.FT.







2,405 SQ.FT.









### **GABLES**







2,714 SQ.FT.









2,714 SQ.FT.









2,714 SQ.FT.









### **GABLES**







2,705 SQ.FT.









2,705 SQ.FT.







## **GABLES**

2,705 SQ.FT.









### **CENTENNIAL**





3,009 SQ.FT.







3,009 SQ.FT.