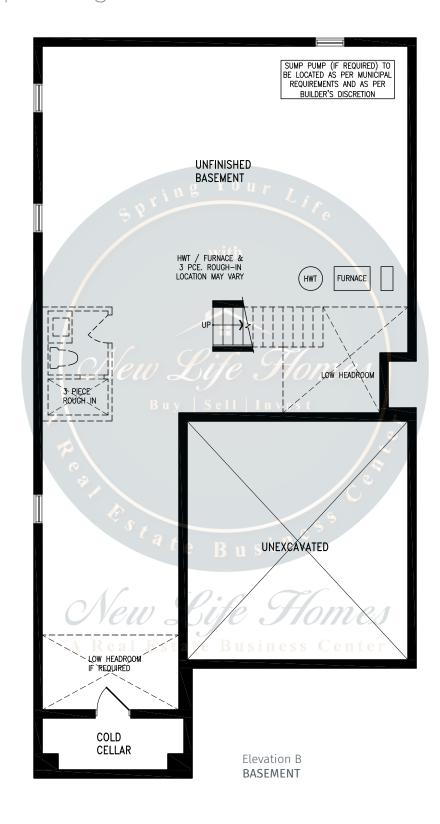

## **TYNDALE**





2,619 SQ.FT.







2,619 SQ.FT.







2,619 SQ.FT.









### WOODLAND































### WOODLAND





### WOODLAND

2,208 SQ.FT.

























### **JOHNSONS**





2,406 SQ.FT.







2,406 SQ.FT.







2,406 SQ.FT.







2,406 SQ.FT.









### **JOHNSONS**





2,405 SQ.FT.







2,405 SQ.FT.







2,405 SQ.FT.







2,405 SQ.FT.









### **GABLES**







2,714 SQ.FT.









2,714 SQ.FT.









2,714 SQ.FT.









### **GABLES**







2,705 SQ.FT.









2,705 SQ.FT.







## **GABLES**

2,705 SQ.FT.









### **CENTENNIAL**





3,009 SQ.FT.







3,009 SQ.FT.







3,009 SQ.FT.







3,009 SQ.FT.









### **CENTENNIAL**





3,009 SQ.FT.







3,009 SQ.FT.







3,009 SQ.FT.







3,009 SQ.FT.









### **SPARROW**





2,820 SQ.FT.







2,820 SQ.FT.







2,820 SQ.FT.









## **SPARROW**





2,804 SQ.FT.







2,804 SQ.FT.







2,804 SQ.FT.









### **CLEARWATER**





2,515 SQ.FT.







2,515 SQ.FT.







2,515 SQ.FT.







2,515 SQ.FT.









### **CLEARWATER**





2,515 SQ.FT.







2,515 SQ.FT.







2,515 SQ.FT.







2,515 SQ.FT.









### **BASS**







#### 2,835 SQ.FT.









2,835 SQ.FT.









2,835 SQ.FT.







# south



## **BASS**







#### 2,844 SQ.FT.









2,844 SQ.FT.









2,844 SQ.FT.







# south



## ORO





































# south



## ORO





































# south



## **PALM**





































# south



## **PALM**