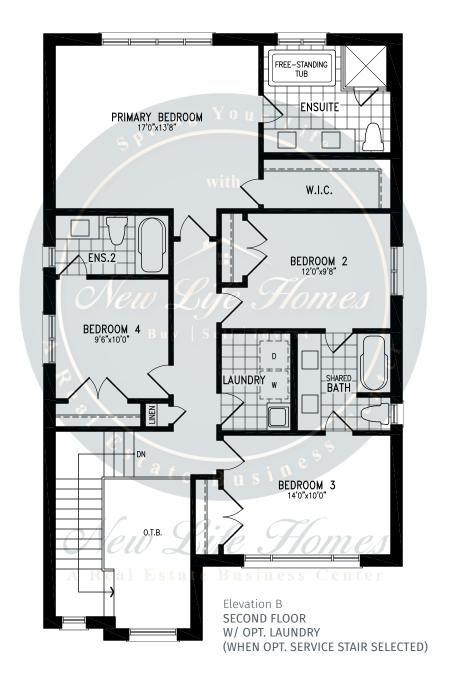

#### **HURON**































#### **HURON**































## **TYNDALE**





2,619 SQ.FT.







2,619 SQ.FT.







2,619 SQ.FT.









## **TYNDALE**





2,619 SQ.FT.







2,619 SQ.FT.







2,619 SQ.FT.









### WOODLAND































### WOODLAND





### WOODLAND

2,208 SQ.FT.

























### **JOHNSONS**





2,406 SQ.FT.







2,406 SQ.FT.







2,406 SQ.FT.







2,406 SQ.FT.









### **JOHNSONS**





2,405 SQ.FT.







2,405 SQ.FT.







2,405 SQ.FT.







2,405 SQ.FT.









### **GABLES**







2,714 SQ.FT.









2,714 SQ.FT.









2,714 SQ.FT.









### **GABLES**







2,705 SQ.FT.









2,705 SQ.FT.







## **GABLES**

2,705 SQ.FT.









### **CENTENNIAL**





3,009 SQ.FT.







3,009 SQ.FT.







3,009 SQ.FT.







3,009 SQ.FT.









### **CENTENNIAL**





3,009 SQ.FT.







3,009 SQ.FT.







3,009 SQ.FT.







3,009 SQ.FT.









### **SPARROW**





2,820 SQ.FT.







2,820 SQ.FT.







2,820 SQ.FT.









## **SPARROW**





2,804 SQ.FT.







2,804 SQ.FT.







2,804 SQ.FT.









### **CLEARWATER**





2,515 SQ.FT.







2,515 SQ.FT.







2,515 SQ.FT.







2,515 SQ.FT.









### **CLEARWATER**





2,515 SQ.FT.







2,515 SQ.FT.







2,515 SQ.FT.







2,515 SQ.FT.