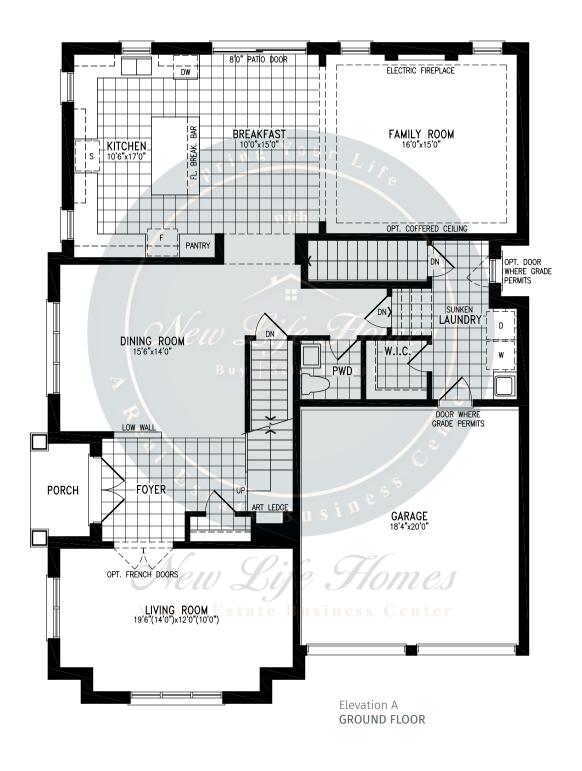

,820 SQ.FT.







2,820 SQ.FT.









## **SPARROW**





2,804 SQ.FT.







2,804 SQ.FT.







2,804 SQ.FT.









### **CLEARWATER**





2,515 SQ.FT.







2,515 SQ.FT.







2,515 SQ.FT.







2,515 SQ.FT.









### **CLEARWATER**





2,515 SQ.FT.







2,515 SQ.FT.







2,515 SQ.FT.







2,515 SQ.FT.









### **BASS**







#### 2,835 SQ.FT.









2,835 SQ.FT.









2,835 SQ.FT.







# south



## **BASS**







#### 2,844 SQ.FT.









2,844 SQ.FT.









2,844 SQ.FT.







# south



## ORO





































# south



## ORO





































# south



## **PALM**





































# south



## **PALM**





































# south



## **CEDARMONT**





3,675 SQ.FT.







3,675 SQ.FT.







3,675 SQ.FT.







# south



## **CEDARMONT**





3,658 SQ.FT.







3,658 SQ.FT.







3,658 SQ.FT.







# south



## **BALM**













































# south



## **BALM**