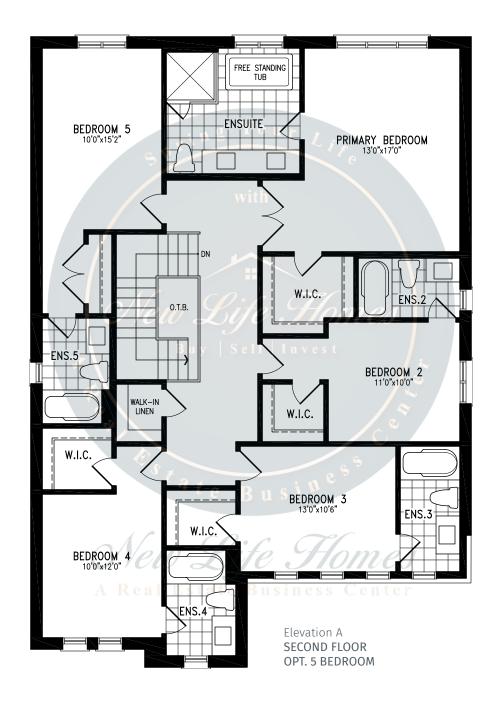

3,009 SQ.FT.







3,009 SQ.FT.







3,009 SQ.FT.







3,009 SQ.FT.









### **CENTENNIAL**





3,009 SQ.FT.







3,009 SQ.FT.







3,009 SQ.FT.







3,009 SQ.FT.









### **SPARROW**





2,820 SQ.FT.







2,820 SQ.FT.







2,820 SQ.FT.









## **SPARROW**





2,804 SQ.FT.







2,804 SQ.FT.







2,804 SQ.FT.









### **CLEARWATER**





2,515 SQ.FT.







2,515 SQ.FT.







2,515 SQ.FT.







2,515 SQ.FT.









### **CLEARWATER**





2,515 SQ.FT.







2,515 SQ.FT.







2,515 SQ.FT.







2,515 SQ.FT.









### **BASS**







#### 2,835 SQ.FT.









2,835 SQ.FT.









2,835 SQ.FT.







# south



## **BASS**







#### 2,844 SQ.FT.









2,844 SQ.FT.









2,844 SQ.FT.







# south



## ORO





































# south



## ORO





































# south



## **PALM**





































# south



## **PALM**





































# south



## **CEDARMONT**





3,675 SQ.FT.







3,675 SQ.FT.







3,675 SQ.FT.







# south



## **CEDARMONT**





3,658 SQ.FT.







3,658 SQ.FT.







3,658 SQ.FT.







# south



## **BALM**













































# south



## **BALM**