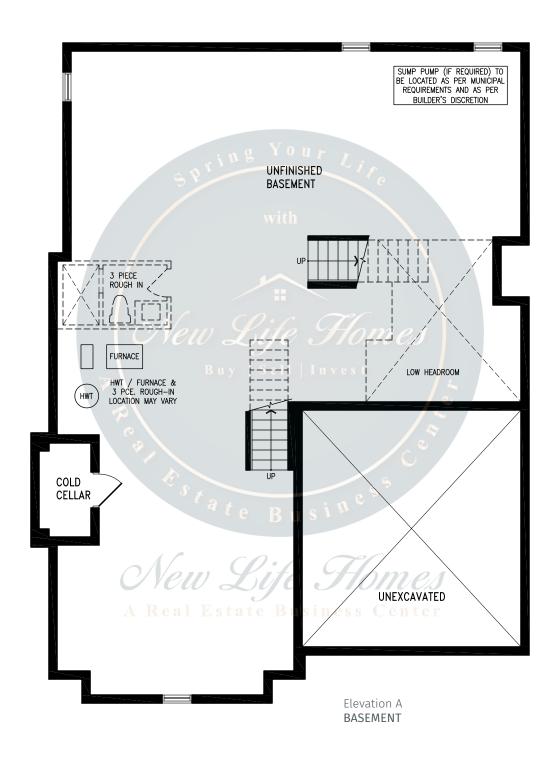

## **SPARROW**





2,804 SQ.FT.







2,804 SQ.FT.







2,804 SQ.FT.









### **CLEARWATER**





2,515 SQ.FT.







2,515 SQ.FT.







2,515 SQ.FT.







2,515 SQ.FT.









### **CLEARWATER**





2,515 SQ.FT.







2,515 SQ.FT.







2,515 SQ.FT.







2,515 SQ.FT.









### **BASS**







#### 2,835 SQ.FT.









2,835 SQ.FT.









2,835 SQ.FT.







# south



## **BASS**







#### 2,844 SQ.FT.









2,844 SQ.FT.









2,844 SQ.FT.







# south



## ORO





































# south



## ORO





































# south



## **PALM**





































# south



## **PALM**





































# south



## **CEDARMONT**





3,675 SQ.FT.







3,675 SQ.FT.







3,675 SQ.FT.







# south



## **CEDARMONT**





3,658 SQ.FT.







3,658 SQ.FT.







3,658 SQ.FT.







# south



## **BALM**













































# south



## **BALM**