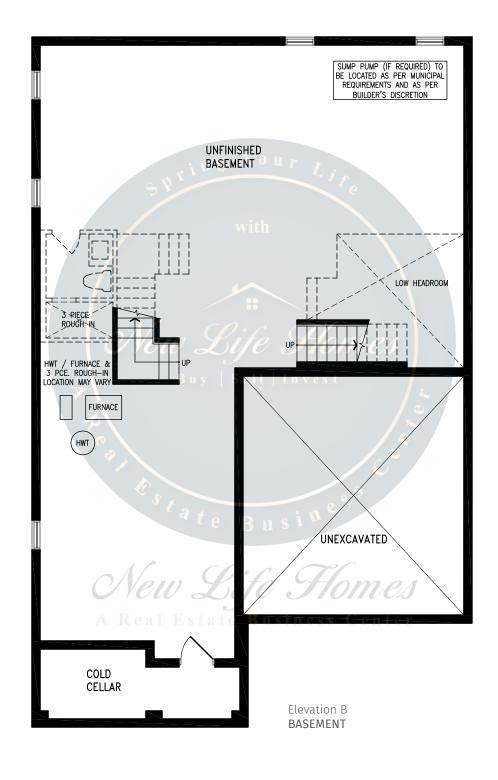

3,009 SQ.FT.









### **CENTENNIAL**





3,009 SQ.FT.







3,009 SQ.FT.







3,009 SQ.FT.







3,009 SQ.FT.









### **SPARROW**





2,820 SQ.FT.







2,820 SQ.FT.







2,820 SQ.FT.









## **SPARROW**





2,804 SQ.FT.







2,804 SQ.FT.







2,804 SQ.FT.









### **CLEARWATER**





2,515 SQ.FT.







2,515 SQ.FT.







2,515 SQ.FT.







2,515 SQ.FT.









### **CLEARWATER**





2,515 SQ.FT.







2,515 SQ.FT.







2,515 SQ.FT.







2,515 SQ.FT.









### **BASS**







#### 2,835 SQ.FT.









2,835 SQ.FT.









2,835 SQ.FT.







# south



## **BASS**







#### 2,844 SQ.FT.









2,844 SQ.FT.









2,844 SQ.FT.







# south



## ORO





































# south



## ORO





































# south



## **PALM**





































# south



## **PALM**





































# south



## **CEDARMONT**





3,675 SQ.FT.







3,675 SQ.FT.







3,675 SQ.FT.







# south



## **CEDARMONT**





3,658 SQ.FT.







3,658 SQ.FT.







3,658 SQ.FT.







# south



## **BALM**













































# south



## **BALM**