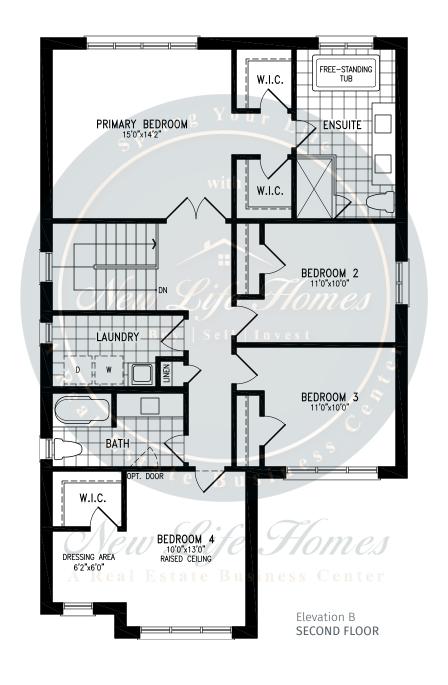

2,405 SQ.FT.







2,405 SQ.FT.







2,405 SQ.FT.









### **GABLES**







2,714 SQ.FT.









2,714 SQ.FT.









2,714 SQ.FT.









### **GABLES**







2,705 SQ.FT.









2,705 SQ.FT.







## **GABLES**

2,705 SQ.FT.









### **CENTENNIAL**





3,009 SQ.FT.







3,009 SQ.FT.







3,009 SQ.FT.







3,009 SQ.FT.









### **CENTENNIAL**





3,009 SQ.FT.







3,009 SQ.FT.







3,009 SQ.FT.







3,009 SQ.FT.









### **SPARROW**





2,820 SQ.FT.







2,820 SQ.FT.







2,820 SQ.FT.









## **SPARROW**





2,804 SQ.FT.







2,804 SQ.FT.







2,804 SQ.FT.









### **CLEARWATER**





2,515 SQ.FT.







2,515 SQ.FT.







2,515 SQ.FT.







2,515 SQ.FT.









### **CLEARWATER**





2,515 SQ.FT.







2,515 SQ.FT.







2,515 SQ.FT.







2,515 SQ.FT.









### **BASS**







#### 2,835 SQ.FT.









2,835 SQ.FT.









2,835 SQ.FT.







# south



## **BASS**







#### 2,844 SQ.FT.









2,844 SQ.FT.









2,844 SQ.FT.







# south



## ORO





































# south



## ORO





































# south



## **PALM**





































# south



## **PALM**





































# south



## **CEDARMONT**





3,675 SQ.FT.







3,675 SQ.FT.







3,675 SQ.FT.







# south



## **CEDARMONT**





3,658 SQ.FT.







3,658 SQ.FT.







3,658 SQ.FT.







# south



## **BALM**













































# south



## **BALM**