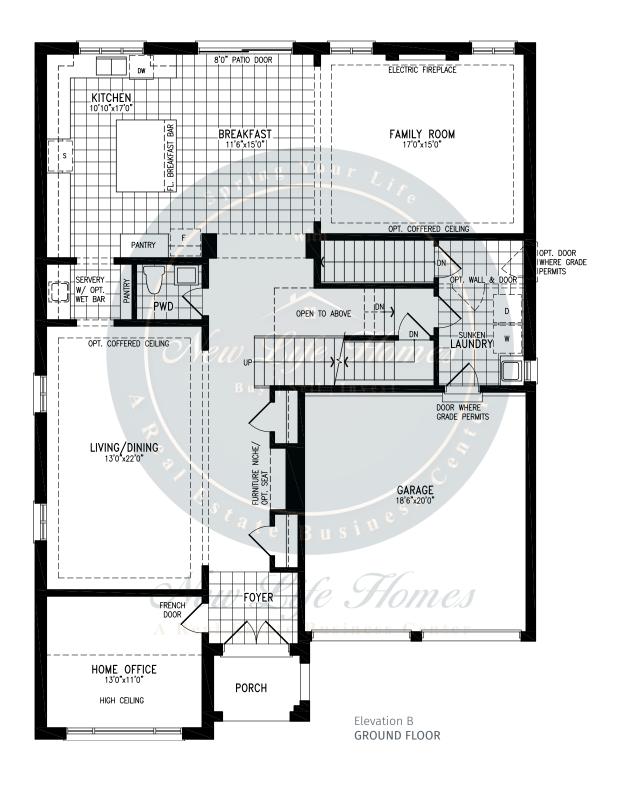

EARWATER**





2,515 SQ.FT.







2,515 SQ.FT.







2,515 SQ.FT.







2,515 SQ.FT.









### **BASS**







#### 2,835 SQ.FT.









2,835 SQ.FT.









2,835 SQ.FT.







# south



## **BASS**







#### 2,844 SQ.FT.









2,844 SQ.FT.









2,844 SQ.FT.







# south



## ORO





































# south



## ORO





































# south



## **PALM**





































# south



## **PALM**





































# south



## **CEDARMONT**





3,675 SQ.FT.







3,675 SQ.FT.







3,675 SQ.FT.







# south



## **CEDARMONT**





3,658 SQ.FT.







3,658 SQ.FT.







3,658 SQ.FT.







# south



## **BALM**













































# south



## **BALM**