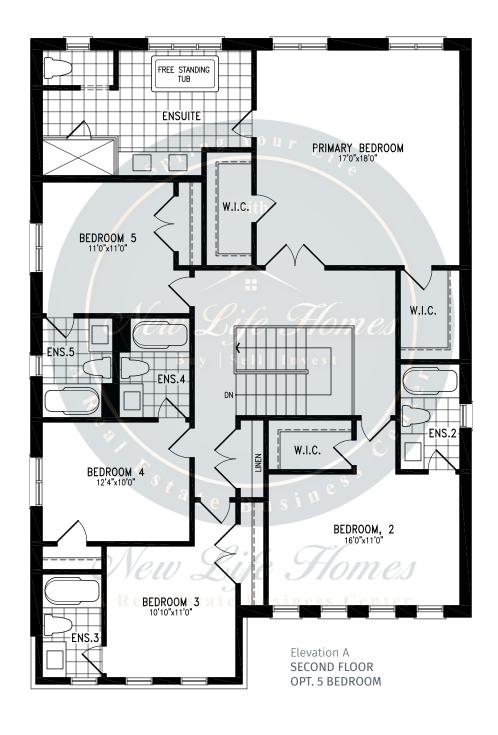

09 SQ.FT.







3,009 SQ.FT.







3,009 SQ.FT.







3,009 SQ.FT.









### **SPARROW**





2,820 SQ.FT.







2,820 SQ.FT.







2,820 SQ.FT.









## **SPARROW**





2,804 SQ.FT.







2,804 SQ.FT.







2,804 SQ.FT.









### **CLEARWATER**





2,515 SQ.FT.







2,515 SQ.FT.







2,515 SQ.FT.







2,515 SQ.FT.









### **CLEARWATER**





2,515 SQ.FT.







2,515 SQ.FT.







2,515 SQ.FT.







2,515 SQ.FT.









### **BASS**







#### 2,835 SQ.FT.









2,835 SQ.FT.









2,835 SQ.FT.







# south



## **BASS**







#### 2,844 SQ.FT.









2,844 SQ.FT.









2,844 SQ.FT.







# south



## ORO





































# south



## ORO





































# south



## **PALM**





































# south



## **PALM**





































# south



## **CEDARMONT**





3,675 SQ.FT.







3,675 SQ.FT.







3,675 SQ.FT.







# south



## **CEDARMONT**





3,658 SQ.FT.







3,658 SQ.FT.







3,658 SQ.FT.







# south



## **BALM**













































# south



## **BALM**