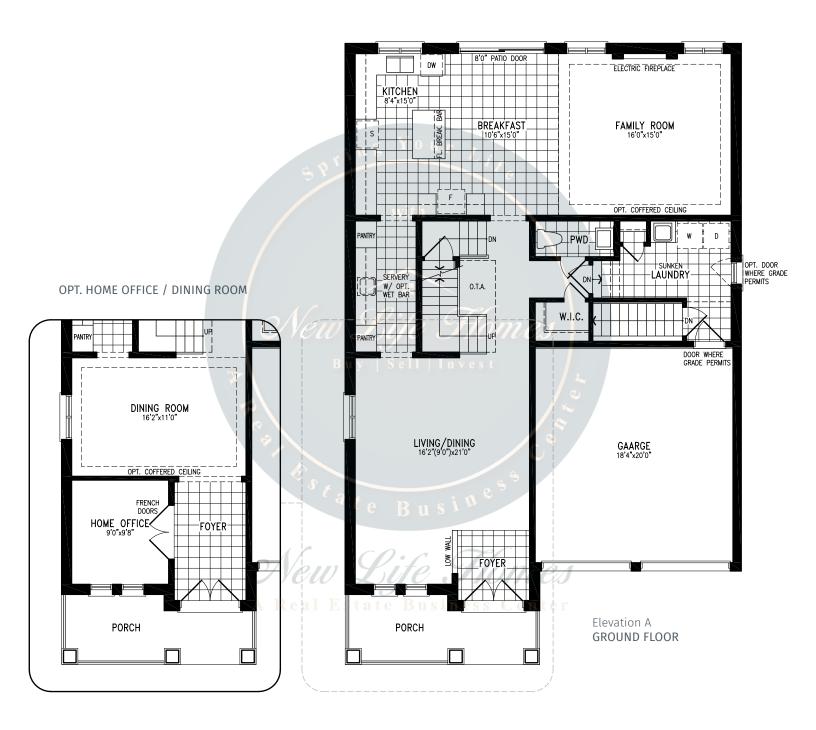

# **CENTENNIAL**





3,009 SQ.FT.







3,009 SQ.FT.







3,009 SQ.FT.







3,009 SQ.FT.









### **CENTENNIAL**





3,009 SQ.FT.







3,009 SQ.FT.







3,009 SQ.FT.







3,009 SQ.FT.









### **SPARROW**





2,820 SQ.FT.







2,820 SQ.FT.







2,820 SQ.FT.









## **SPARROW**





2,804 SQ.FT.







2,804 SQ.FT.







2,804 SQ.FT.









### **CLEARWATER**





2,515 SQ.FT.







2,515 SQ.FT.







2,515 SQ.FT.







2,515 SQ.FT.









### **CLEARWATER**





2,515 SQ.FT.







2,515 SQ.FT.







2,515 SQ.FT.







2,515 SQ.FT.









### **BASS**







#### 2,835 SQ.FT.









2,835 SQ.FT.









2,835 SQ.FT.







# south



## **BASS**







#### 2,844 SQ.FT.









2,844 SQ.FT.









2,844 SQ.FT.







# south



## ORO





































# south



## ORO





































# south



## **PALM**





































# south



## **PALM**





































# south



## **CEDARMONT**





3,675 SQ.FT.







3,675 SQ.FT.







3,675 SQ.FT.







# south



## **CEDARMONT**





3,658 SQ.FT.







3,658 SQ.FT.







3,658 SQ.FT.







# south



## **BALM**













































# south



## **BALM**