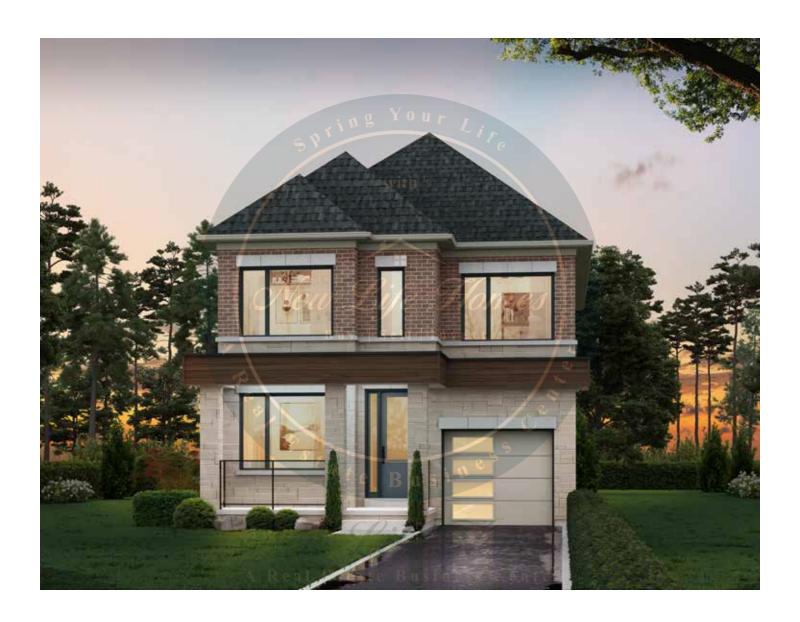

#### **HURON**































#### **HURON**































## **TYNDALE**





2,619 SQ.FT.







2,619 SQ.FT.







2,619 SQ.FT.









## **TYNDALE**





2,619 SQ.FT.







2,619 SQ.FT.







2,619 SQ.FT.









### WOODLAND































### WOODLAND





### WOODLAND

2,208 SQ.FT.

























### **JOHNSONS**





2,406 SQ.FT.







2,406 SQ.FT.







2,406 SQ.FT.







2,406 SQ.FT.









### **JOHNSONS**





2,405 SQ.FT.







2,405 SQ.FT.







2,405 SQ.FT.







2,405 SQ.FT.









### **GABLES**







2,714 SQ.FT.









2,714 SQ.FT.









2,714 SQ.FT.









### **GABLES**







2,705 SQ.FT.









2,705 SQ.FT.







## **GABLES**

2,705 SQ.FT.









### **CENTENNIAL**





3,009 SQ.FT.







3,009 SQ.FT.







3,009 SQ.FT.