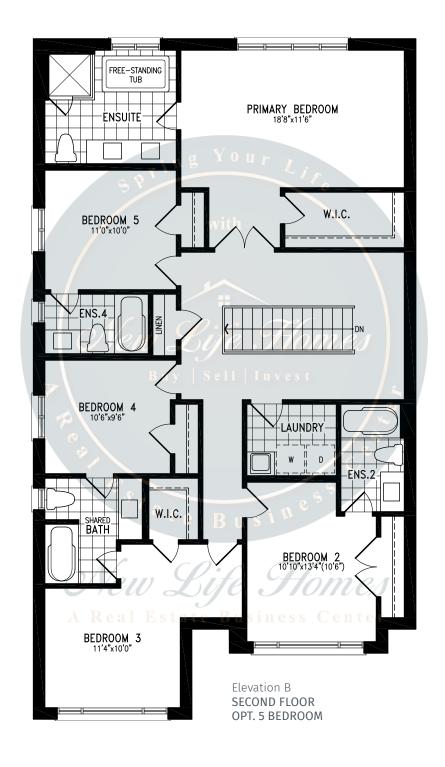

2,619 SQ.FT.









## **TYNDALE**





2,619 SQ.FT.







2,619 SQ.FT.







2,619 SQ.FT.









### WOODLAND































### WOODLAND





### WOODLAND

2,208 SQ.FT.

























### **JOHNSONS**





2,406 SQ.FT.







2,406 SQ.FT.







2,406 SQ.FT.







2,406 SQ.FT.









### **JOHNSONS**





2,405 SQ.FT.







2,405 SQ.FT.







2,405 SQ.FT.







2,405 SQ.FT.









### **GABLES**







2,714 SQ.FT.









2,714 SQ.FT.









2,714 SQ.FT.









### **GABLES**







2,705 SQ.FT.









2,705 SQ.FT.







## **GABLES**

2,705 SQ.FT.









### **CENTENNIAL**





3,009 SQ.FT.







3,009 SQ.FT.







3,009 SQ.FT.







3,009 SQ.FT.









### **CENTENNIAL**





3,009 SQ.FT.







3,009 SQ.FT.







3,009 SQ.FT.







3,009 SQ.FT.









### **SPARROW**





2,820 SQ.FT.







2,820 SQ.FT.







2,820 SQ.FT.









## **SPARROW**





2,804 SQ.FT.







2,804 SQ.FT.







2,804 SQ.FT.









### **CLEARWATER**





2,515 SQ.FT.







2,515 SQ.FT.







2,515 SQ.FT.







2,515 SQ.FT.









### **CLEARWATER**





2,515 SQ.FT.







2,515 SQ.FT.







2,515 SQ.FT.







2,515 SQ.FT.









### **BASS**







#### 2,835 SQ.FT.









2,835 SQ.FT.









2,835 SQ.FT.







# south



## **BASS**







#### 2,844 SQ.FT.









2,844 SQ.FT.









2,844 SQ.FT.







# south



## ORO





































# south



## ORO





































# south



## **PALM**





































# south



## **PALM**