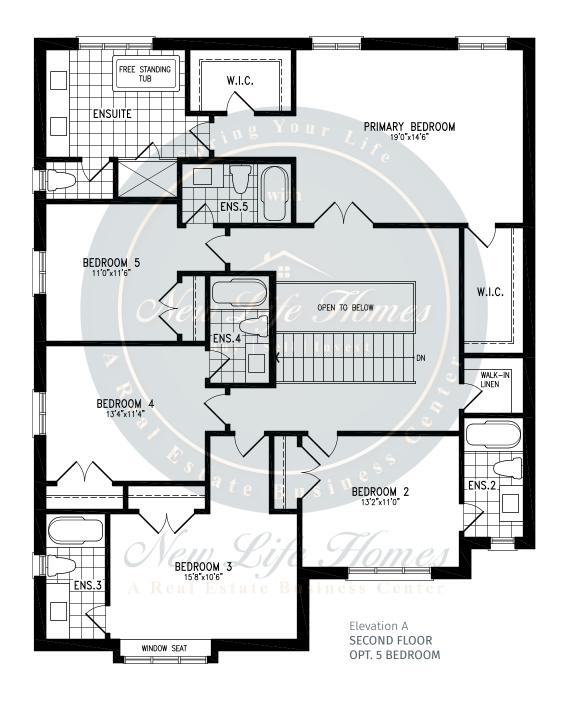

SQ.FT.







2,515 SQ.FT.









### **CLEARWATER**





2,515 SQ.FT.







2,515 SQ.FT.







2,515 SQ.FT.







2,515 SQ.FT.









### **BASS**







#### 2,835 SQ.FT.









2,835 SQ.FT.









2,835 SQ.FT.







# south



## **BASS**







#### 2,844 SQ.FT.









2,844 SQ.FT.









2,844 SQ.FT.







# south



## ORO





































# south



## ORO





































# south



## **PALM**





































# south



## **PALM**





































# south



## **CEDARMONT**





3,675 SQ.FT.







3,675 SQ.FT.







3,675 SQ.FT.







# south



## **CEDARMONT**





3,658 SQ.FT.







3,658 SQ.FT.







3,658 SQ.FT.







# south



## **BALM**













































# south



## **BALM**