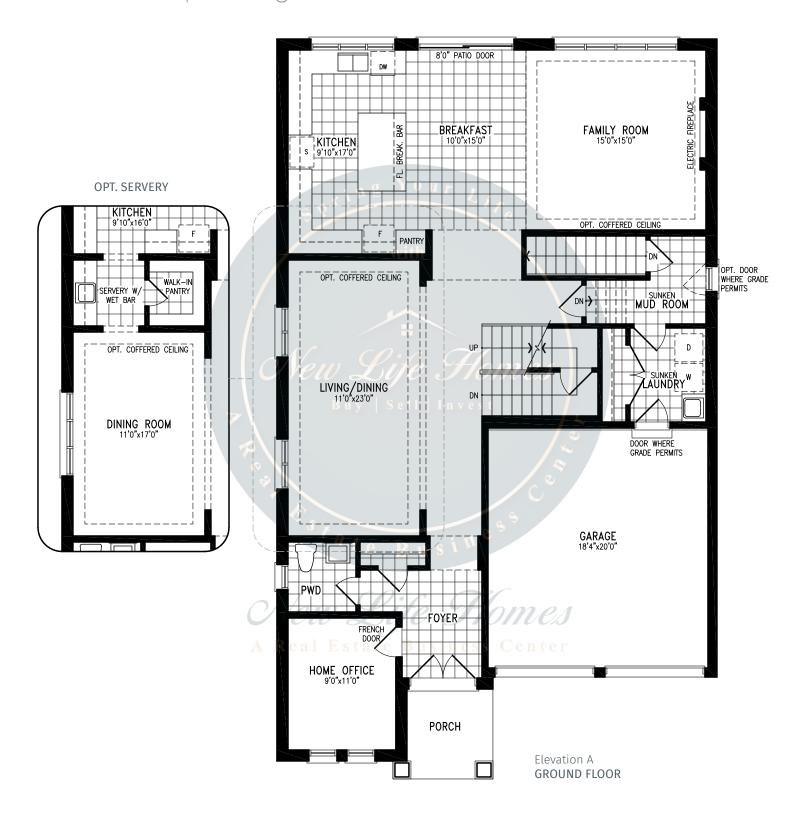

NNIAL**





3,009 SQ.FT.







3,009 SQ.FT.







3,009 SQ.FT.







3,009 SQ.FT.









### **SPARROW**





2,820 SQ.FT.







2,820 SQ.FT.







2,820 SQ.FT.









## **SPARROW**





2,804 SQ.FT.







2,804 SQ.FT.







2,804 SQ.FT.









### **CLEARWATER**





2,515 SQ.FT.







2,515 SQ.FT.







2,515 SQ.FT.







2,515 SQ.FT.









### **CLEARWATER**





2,515 SQ.FT.







2,515 SQ.FT.







2,515 SQ.FT.







2,515 SQ.FT.









### **BASS**







#### 2,835 SQ.FT.









2,835 SQ.FT.









2,835 SQ.FT.







# south



## **BASS**







#### 2,844 SQ.FT.









2,844 SQ.FT.









2,844 SQ.FT.







# south



## ORO





































# south



## ORO





































# south



## **PALM**





































# south



## **PALM**





































# south



## **CEDARMONT**





3,675 SQ.FT.







3,675 SQ.FT.







3,675 SQ.FT.







# south



## **CEDARMONT**





3,658 SQ.FT.







3,658 SQ.FT.







3,658 SQ.FT.







# south



## **BALM**













































# south



## **BALM**