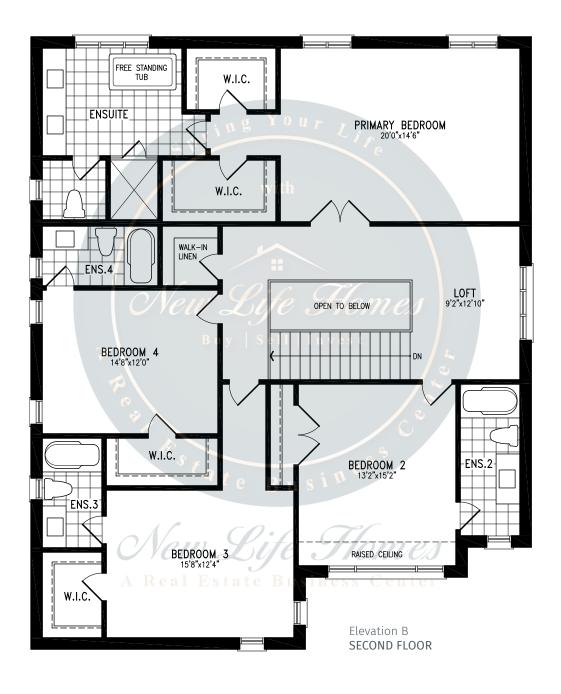

2,515 SQ.FT.







2,515 SQ.FT.







2,515 SQ.FT.







2,515 SQ.FT.









### **BASS**







#### 2,835 SQ.FT.









2,835 SQ.FT.









2,835 SQ.FT.







# south



## **BASS**







#### 2,844 SQ.FT.









2,844 SQ.FT.









2,844 SQ.FT.







# south



## ORO





































# south



## ORO





































# south



## **PALM**





































# south



## **PALM**





































# south



## **CEDARMONT**





3,675 SQ.FT.







3,675 SQ.FT.







3,675 SQ.FT.







# south



## **CEDARMONT**





3,658 SQ.FT.







3,658 SQ.FT.







3,658 SQ.FT.







# south



## **BALM**













































# south



## **BALM**