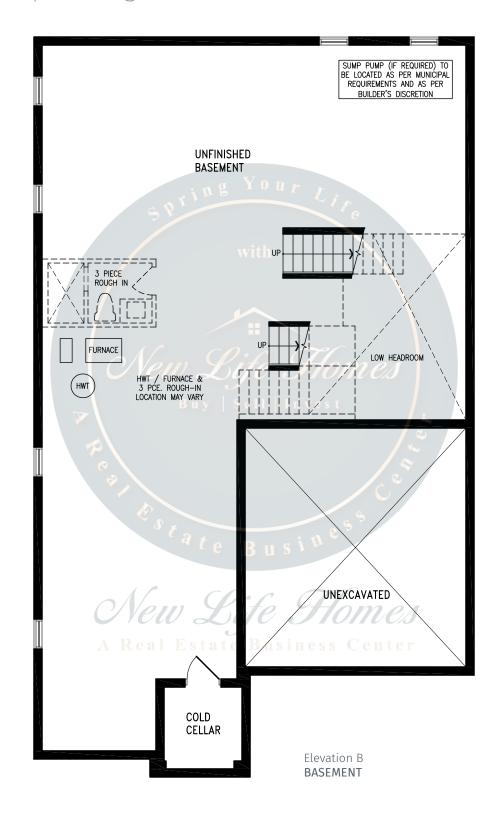

.









### **SPARROW**





2,820 SQ.FT.







2,820 SQ.FT.







2,820 SQ.FT.









## **SPARROW**





2,804 SQ.FT.







2,804 SQ.FT.







2,804 SQ.FT.









### **CLEARWATER**





2,515 SQ.FT.







2,515 SQ.FT.







2,515 SQ.FT.







2,515 SQ.FT.









### **CLEARWATER**





2,515 SQ.FT.







2,515 SQ.FT.







2,515 SQ.FT.







2,515 SQ.FT.









### **BASS**







#### 2,835 SQ.FT.









2,835 SQ.FT.









2,835 SQ.FT.







# south



## **BASS**







#### 2,844 SQ.FT.









2,844 SQ.FT.









2,844 SQ.FT.







# south



## ORO





































# south



## ORO





































# south



## **PALM**





































# south



## **PALM**





































# south



## **CEDARMONT**





3,675 SQ.FT.







3,675 SQ.FT.







3,675 SQ.FT.







# south



## **CEDARMONT**





3,658 SQ.FT.







3,658 SQ.FT.







3,658 SQ.FT.







# south



## **BALM**













































# south



## **BALM**