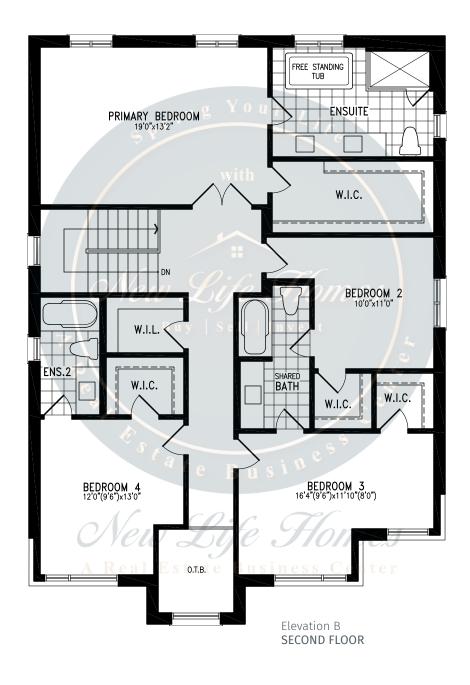

SQ.FT.







## **GABLES**

2,705 SQ.FT.









### **CENTENNIAL**





3,009 SQ.FT.







3,009 SQ.FT.







3,009 SQ.FT.







3,009 SQ.FT.









### **CENTENNIAL**





3,009 SQ.FT.







3,009 SQ.FT.







3,009 SQ.FT.







3,009 SQ.FT.









### **SPARROW**





2,820 SQ.FT.







2,820 SQ.FT.







2,820 SQ.FT.









## **SPARROW**





2,804 SQ.FT.







2,804 SQ.FT.







2,804 SQ.FT.









### **CLEARWATER**





2,515 SQ.FT.







2,515 SQ.FT.







2,515 SQ.FT.







2,515 SQ.FT.









### **CLEARWATER**





2,515 SQ.FT.







2,515 SQ.FT.







2,515 SQ.FT.







2,515 SQ.FT.









### **BASS**







#### 2,835 SQ.FT.









2,835 SQ.FT.









2,835 SQ.FT.







# south



## **BASS**







#### 2,844 SQ.FT.









2,844 SQ.FT.









2,844 SQ.FT.







# south



## ORO





































# south



## ORO





































# south



## **PALM**





































# south



## **PALM**





































# south



## **CEDARMONT**





3,675 SQ.FT.







3,675 SQ.FT.







3,675 SQ.FT.







# south



## **CEDARMONT**





3,658 SQ.FT.







3,658 SQ.FT.







3,658 SQ.FT.







# south



## **BALM**













































# south



## **BALM**