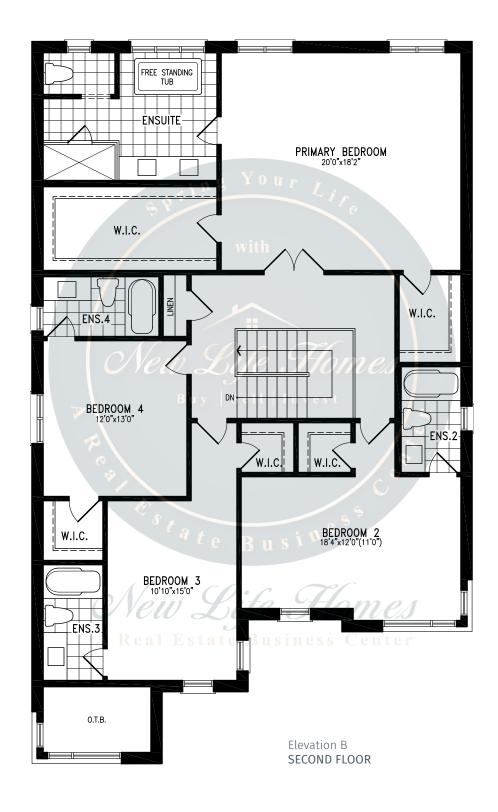

3,009 SQ.FT.









### **SPARROW**





2,820 SQ.FT.







2,820 SQ.FT.







2,820 SQ.FT.









## **SPARROW**





2,804 SQ.FT.







2,804 SQ.FT.







2,804 SQ.FT.









### **CLEARWATER**





2,515 SQ.FT.







2,515 SQ.FT.







2,515 SQ.FT.







2,515 SQ.FT.









### **CLEARWATER**





2,515 SQ.FT.







2,515 SQ.FT.







2,515 SQ.FT.







2,515 SQ.FT.









### **BASS**







#### 2,835 SQ.FT.









2,835 SQ.FT.









2,835 SQ.FT.







# south



## **BASS**







#### 2,844 SQ.FT.









2,844 SQ.FT.









2,844 SQ.FT.







# south



## ORO





































# south



## ORO





































# south



## **PALM**





































# south



## **PALM**





































# south



## **CEDARMONT**





3,675 SQ.FT.







3,675 SQ.FT.







3,675 SQ.FT.







# south



## **CEDARMONT**





3,658 SQ.FT.







3,658 SQ.FT.







3,658 SQ.FT.







# south



## **BALM**













































# south



## **BALM**