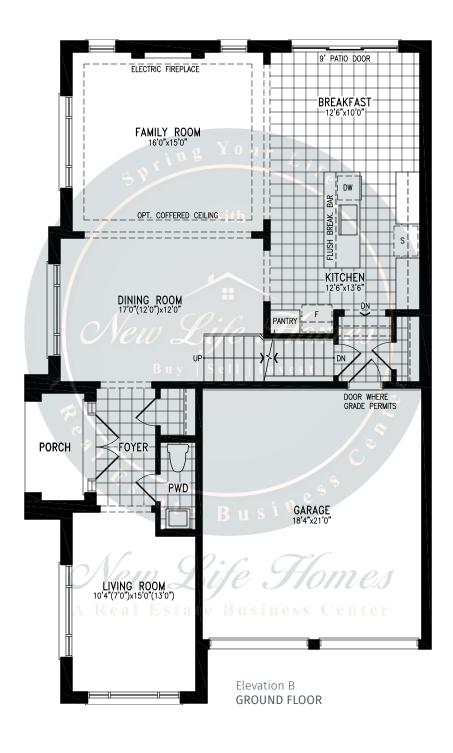

### WOODLAND





### WOODLAND

2,208 SQ.FT.

























### **JOHNSONS**





2,406 SQ.FT.







2,406 SQ.FT.







2,406 SQ.FT.







2,406 SQ.FT.









### **JOHNSONS**





2,405 SQ.FT.







2,405 SQ.FT.







2,405 SQ.FT.







2,405 SQ.FT.









### **GABLES**







2,714 SQ.FT.









2,714 SQ.FT.









2,714 SQ.FT.









### **GABLES**







2,705 SQ.FT.









2,705 SQ.FT.







## **GABLES**

2,705 SQ.FT.









### **CENTENNIAL**





3,009 SQ.FT.







3,009 SQ.FT.







3,009 SQ.FT.







3,009 SQ.FT.









### **CENTENNIAL**





3,009 SQ.FT.







3,009 SQ.FT.







3,009 SQ.FT.







3,009 SQ.FT.









### **SPARROW**





2,820 SQ.FT.







2,820 SQ.FT.







2,820 SQ.FT.









## **SPARROW**





2,804 SQ.FT.







2,804 SQ.FT.







2,804 SQ.FT.









### **CLEARWATER**





2,515 SQ.FT.







2,515 SQ.FT.







2,515 SQ.FT.







2,515 SQ.FT.









### **CLEARWATER**





2,515 SQ.FT.







2,515 SQ.FT.







2,515 SQ.FT.







2,515 SQ.FT.









### **BASS**







#### 2,835 SQ.FT.









2,835 SQ.FT.









2,835 SQ.FT.







# south



## **BASS**







#### 2,844 SQ.FT.









2,844 SQ.FT.









2,844 SQ.FT.







# south



## ORO





































# south



## ORO





































# south



## **PALM**





































# south



## **PALM**





































# south



## **CEDARMONT**





3,675 SQ.FT.







3,675 SQ.FT.







3,675 SQ.FT.







# south



## **CEDARMONT**