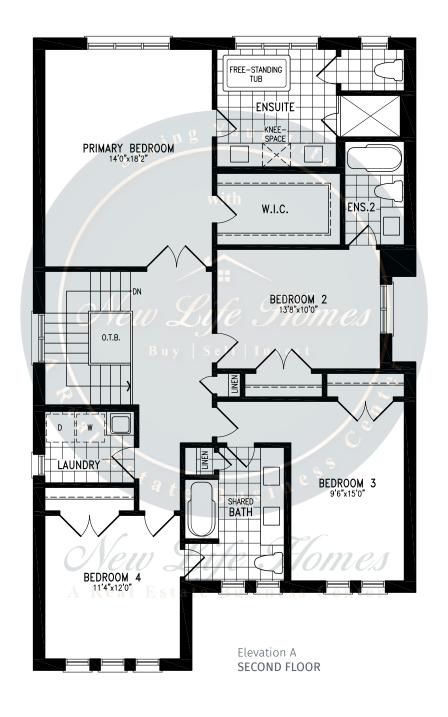

### **BASS**

#### 2,835 SQ.FT.

2,835 SQ.FT.

2,835 SQ.FT.

## **BASS**

#### 2,844 SQ.FT.

2,844 SQ.FT.

2,844 SQ.FT.