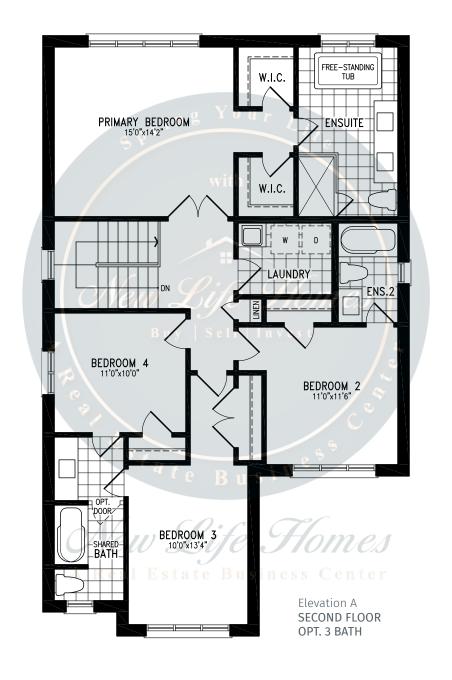

T.







2,406 SQ.FT.







2,406 SQ.FT.









### **JOHNSONS**





2,405 SQ.FT.







2,405 SQ.FT.







2,405 SQ.FT.







2,405 SQ.FT.









### **GABLES**







2,714 SQ.FT.









2,714 SQ.FT.









2,714 SQ.FT.









### **GABLES**







2,705 SQ.FT.









2,705 SQ.FT.







## **GABLES**

2,705 SQ.FT.









### **CENTENNIAL**





3,009 SQ.FT.







3,009 SQ.FT.







3,009 SQ.FT.







3,009 SQ.FT.









### **CENTENNIAL**





3,009 SQ.FT.







3,009 SQ.FT.







3,009 SQ.FT.







3,009 SQ.FT.









### **SPARROW**





2,820 SQ.FT.







2,820 SQ.FT.







2,820 SQ.FT.









## **SPARROW**





2,804 SQ.FT.







2,804 SQ.FT.







2,804 SQ.FT.









### **CLEARWATER**





2,515 SQ.FT.







2,515 SQ.FT.







2,515 SQ.FT.







2,515 SQ.FT.









### **CLEARWATER**





2,515 SQ.FT.







2,515 SQ.FT.







2,515 SQ.FT.







2,515 SQ.FT.









### **BASS**







#### 2,835 SQ.FT.









2,835 SQ.FT.









2,835 SQ.FT.







# south



## **BASS**







#### 2,844 SQ.FT.









2,844 SQ.FT.









2,844 SQ.FT.







# south



## ORO





































# south



## ORO





































# south



## **PALM**





































# south



## **PALM**





































# south



## **CEDARMONT**





3,675 SQ.FT.







3,675 SQ.FT.







3,675 SQ.FT.







# south



## **CEDARMONT**





3,658 SQ.FT.







3,658 SQ.FT.







3,658 SQ.FT.







# south



## **BALM**