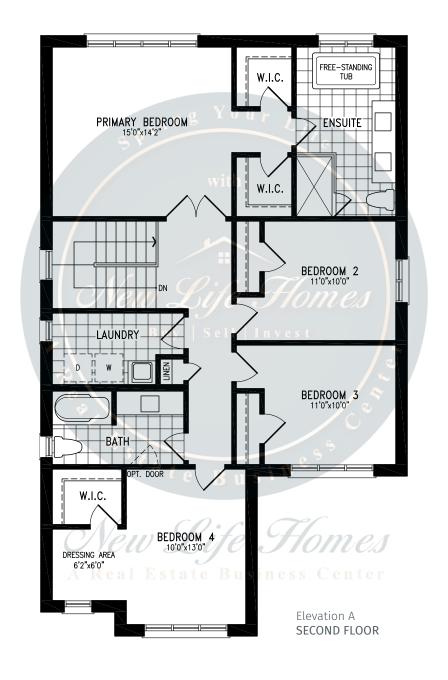

T.







2,406 SQ.FT.







2,406 SQ.FT.







2,406 SQ.FT.









### **JOHNSONS**





2,405 SQ.FT.







2,405 SQ.FT.







2,405 SQ.FT.







2,405 SQ.FT.









### **GABLES**







2,714 SQ.FT.









2,714 SQ.FT.









2,714 SQ.FT.









### **GABLES**







2,705 SQ.FT.









2,705 SQ.FT.







## **GABLES**

2,705 SQ.FT.









### **CENTENNIAL**





3,009 SQ.FT.







3,009 SQ.FT.







3,009 SQ.FT.







3,009 SQ.FT.









### **CENTENNIAL**





3,009 SQ.FT.







3,009 SQ.FT.







3,009 SQ.FT.







3,009 SQ.FT.









### **SPARROW**





2,820 SQ.FT.







2,820 SQ.FT.







2,820 SQ.FT.









## **SPARROW**





2,804 SQ.FT.







2,804 SQ.FT.







2,804 SQ.FT.









### **CLEARWATER**





2,515 SQ.FT.







2,515 SQ.FT.







2,515 SQ.FT.







2,515 SQ.FT.









### **CLEARWATER**





2,515 SQ.FT.







2,515 SQ.FT.







2,515 SQ.FT.







2,515 SQ.FT.









### **BASS**







#### 2,835 SQ.FT.









2,835 SQ.FT.









2,835 SQ.FT.







# south



## **BASS**







#### 2,844 SQ.FT.









2,844 SQ.FT.









2,844 SQ.FT.







# south



## ORO





































# south



## ORO





































# south



## **PALM**





































# south



## **PALM**





































# south



## **CEDARMONT**





3,675 SQ.FT.







3,675 SQ.FT.







3,675 SQ.FT.







# south



## **CEDARMONT**





3,658 SQ.FT.







3,658 SQ.FT.







3,658 SQ.FT.







# south



## **BALM**