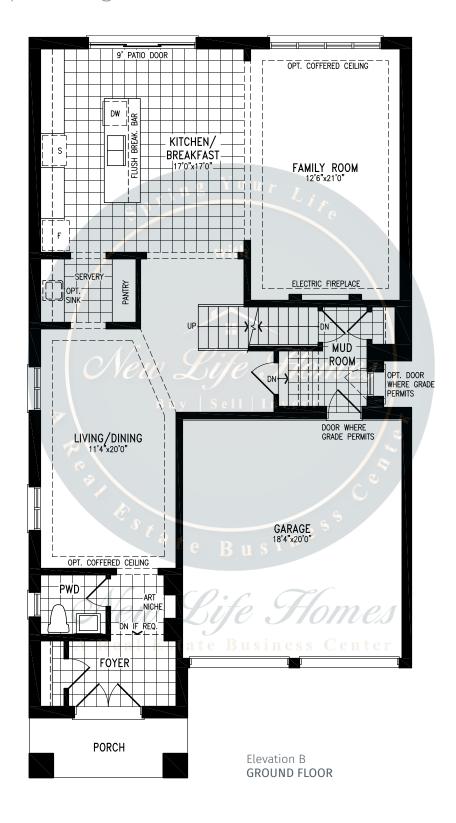

2,619 SQ.FT.







2,619 SQ.FT.







2,619 SQ.FT.









## **TYNDALE**





2,619 SQ.FT.







2,619 SQ.FT.







2,619 SQ.FT.









### WOODLAND































### WOODLAND





### WOODLAND

2,208 SQ.FT.

























### **JOHNSONS**





2,406 SQ.FT.







2,406 SQ.FT.







2,406 SQ.FT.







2,406 SQ.FT.









### **JOHNSONS**





2,405 SQ.FT.







2,405 SQ.FT.







2,405 SQ.FT.







2,405 SQ.FT.









### **GABLES**







2,714 SQ.FT.









2,714 SQ.FT.









2,714 SQ.FT.









### **GABLES**







2,705 SQ.FT.









2,705 SQ.FT.







## **GABLES**

2,705 SQ.FT.









### **CENTENNIAL**





3,009 SQ.FT.







3,009 SQ.FT.







3,009 SQ.FT.







3,009 SQ.FT.









### **CENTENNIAL**





3,009 SQ.FT.







3,009 SQ.FT.







3,009 SQ.FT.







3,009 SQ.FT.









### **SPARROW**





2,820 SQ.FT.







2,820 SQ.FT.







2,820 SQ.FT.









## **SPARROW**





2,804 SQ.FT.







2,804 SQ.FT.







2,804 SQ.FT.









### **CLEARWATER**





2,515 SQ.FT.







2,515 SQ.FT.







2,515 SQ.FT.







2,515 SQ.FT.









### **CLEARWATER**





2,515 SQ.FT.







2,515 SQ.FT.







2,515 SQ.FT.







2,515 SQ.FT.









### **BASS**







#### 2,835 SQ.FT.









2,835 SQ.FT.









2,835 SQ.FT.







# south



## **BASS**







#### 2,844 SQ.FT.









2,844 SQ.FT.









2,844 SQ.FT.







# south



## ORO





































# south



## ORO





































# south



## **PALM**