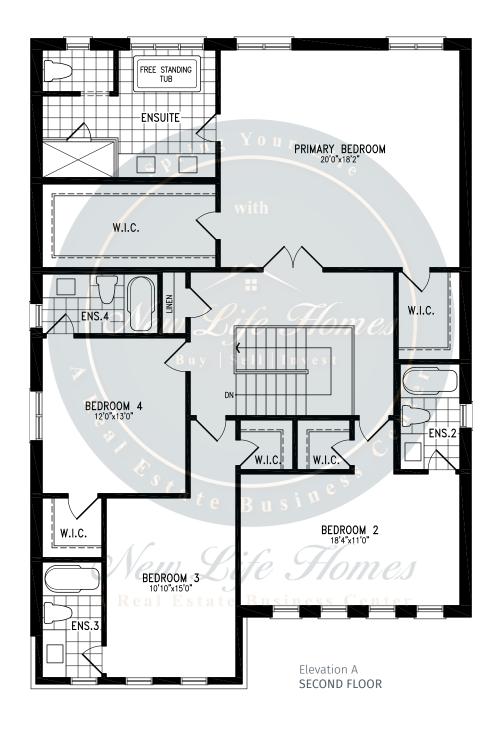

3,009 SQ.FT.







3,009 SQ.FT.







3,009 SQ.FT.







3,009 SQ.FT.









### **SPARROW**





2,820 SQ.FT.







2,820 SQ.FT.







2,820 SQ.FT.









## **SPARROW**





2,804 SQ.FT.







2,804 SQ.FT.







2,804 SQ.FT.









### **CLEARWATER**





2,515 SQ.FT.







2,515 SQ.FT.







2,515 SQ.FT.







2,515 SQ.FT.









### **CLEARWATER**





2,515 SQ.FT.







2,515 SQ.FT.







2,515 SQ.FT.







2,515 SQ.FT.









### **BASS**







#### 2,835 SQ.FT.









2,835 SQ.FT.









2,835 SQ.FT.







# south



## **BASS**







#### 2,844 SQ.FT.









2,844 SQ.FT.









2,844 SQ.FT.







# south



## ORO





































# south



## ORO





































# south



## **PALM**





































# south



## **PALM**





































# south



## **CEDARMONT**





3,675 SQ.FT.







3,675 SQ.FT.







3,675 SQ.FT.







# south



## **CEDARMONT**





3,658 SQ.FT.







3,658 SQ.FT.







3,658 SQ.FT.







# south



## **BALM**













































# south



## **BALM**