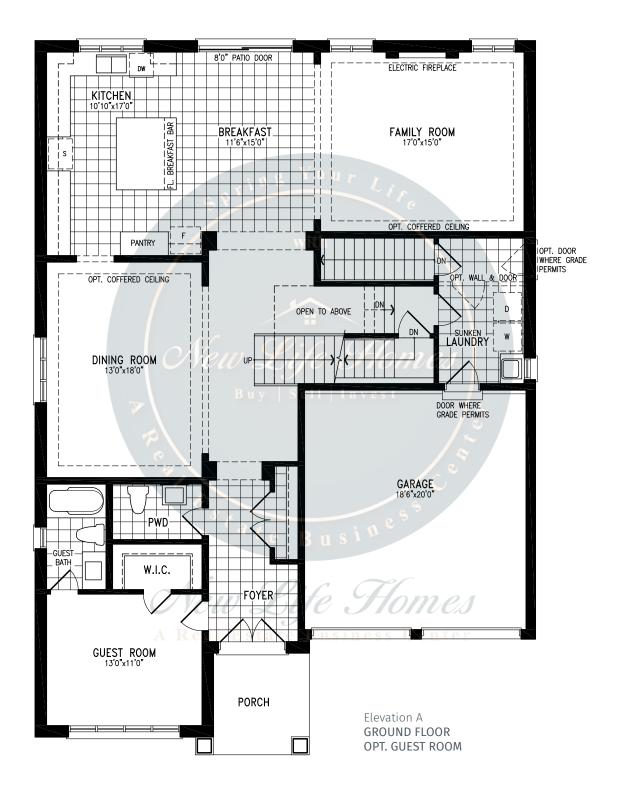

T.







2,515 SQ.FT.







2,515 SQ.FT.









### **CLEARWATER**





2,515 SQ.FT.







2,515 SQ.FT.







2,515 SQ.FT.







2,515 SQ.FT.









### **BASS**







#### 2,835 SQ.FT.









2,835 SQ.FT.









2,835 SQ.FT.







# south



## **BASS**







#### 2,844 SQ.FT.









2,844 SQ.FT.









2,844 SQ.FT.







# south



## ORO





































# south



## ORO





































# south



## **PALM**





































# south



## **PALM**





































# south



## **CEDARMONT**





3,675 SQ.FT.







3,675 SQ.FT.







3,675 SQ.FT.







# south



## **CEDARMONT**





3,658 SQ.FT.







3,658 SQ.FT.







3,658 SQ.FT.







# south



## **BALM**













































# south



## **BALM**