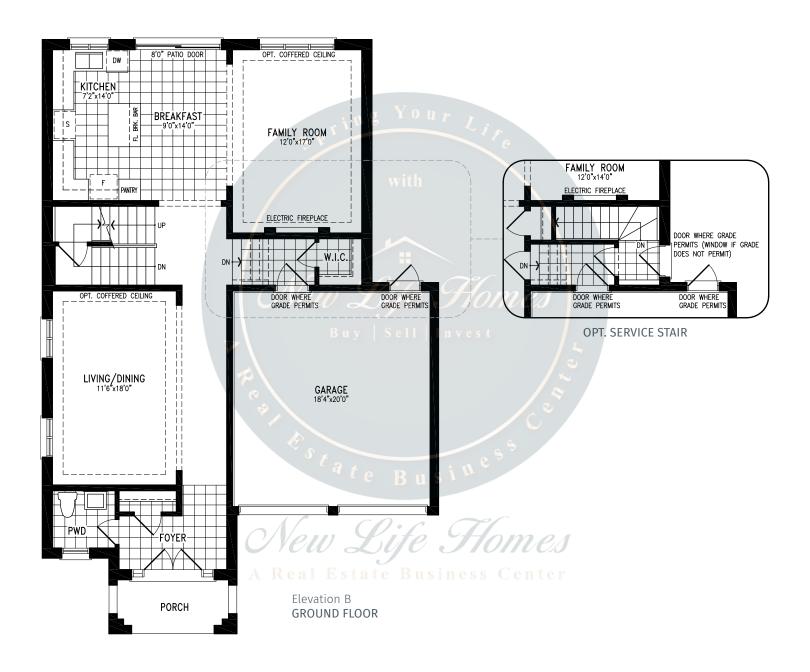

**





2,405 SQ.FT.







2,405 SQ.FT.







2,405 SQ.FT.







2,405 SQ.FT.









### **GABLES**







2,714 SQ.FT.









2,714 SQ.FT.









2,714 SQ.FT.









### **GABLES**







2,705 SQ.FT.









2,705 SQ.FT.







## **GABLES**

2,705 SQ.FT.









### **CENTENNIAL**





3,009 SQ.FT.







3,009 SQ.FT.







3,009 SQ.FT.







3,009 SQ.FT.









### **CENTENNIAL**





3,009 SQ.FT.







3,009 SQ.FT.







3,009 SQ.FT.







3,009 SQ.FT.









### **SPARROW**





2,820 SQ.FT.







2,820 SQ.FT.







2,820 SQ.FT.









## **SPARROW**





2,804 SQ.FT.







2,804 SQ.FT.







2,804 SQ.FT.









### **CLEARWATER**





2,515 SQ.FT.







2,515 SQ.FT.







2,515 SQ.FT.







2,515 SQ.FT.









### **CLEARWATER**





2,515 SQ.FT.







2,515 SQ.FT.







2,515 SQ.FT.







2,515 SQ.FT.









### **BASS**







#### 2,835 SQ.FT.









2,835 SQ.FT.









2,835 SQ.FT.







# south



## **BASS**







#### 2,844 SQ.FT.









2,844 SQ.FT.









2,844 SQ.FT.







# south



## ORO





































# south



## ORO





































# south



## **PALM**





































# south



## **PALM**





































# south



## **CEDARMONT**





3,675 SQ.FT.







3,675 SQ.FT.







3,675 SQ.FT.







# south



## **CEDARMONT**





3,658 SQ.FT.







3,658 SQ.FT.







3,658 SQ.FT.







# south



## **BALM**













































# south



## **BALM**