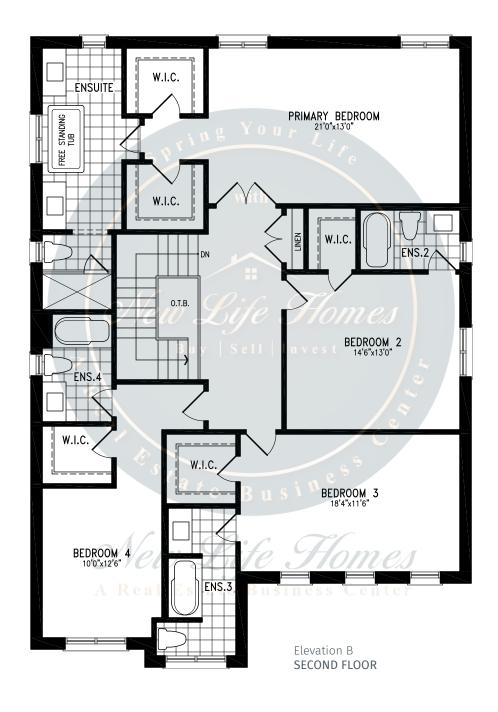

,009 SQ.FT.







3,009 SQ.FT.









### **CENTENNIAL**





3,009 SQ.FT.







3,009 SQ.FT.







3,009 SQ.FT.







3,009 SQ.FT.









### **SPARROW**





2,820 SQ.FT.







2,820 SQ.FT.







2,820 SQ.FT.









## **SPARROW**





2,804 SQ.FT.







2,804 SQ.FT.







2,804 SQ.FT.









### **CLEARWATER**





2,515 SQ.FT.







2,515 SQ.FT.







2,515 SQ.FT.







2,515 SQ.FT.









### **CLEARWATER**





2,515 SQ.FT.







2,515 SQ.FT.







2,515 SQ.FT.







2,515 SQ.FT.









### **BASS**







#### 2,835 SQ.FT.









2,835 SQ.FT.









2,835 SQ.FT.







# south



## **BASS**







#### 2,844 SQ.FT.









2,844 SQ.FT.









2,844 SQ.FT.







# south



## ORO





































# south



## ORO





































# south



## **PALM**





































# south



## **PALM**





































# south



## **CEDARMONT**





3,675 SQ.FT.







3,675 SQ.FT.







3,675 SQ.FT.







# south



## **CEDARMONT**





3,658 SQ.FT.







3,658 SQ.FT.







3,658 SQ.FT.







# south



## **BALM**













































# south



## **BALM**