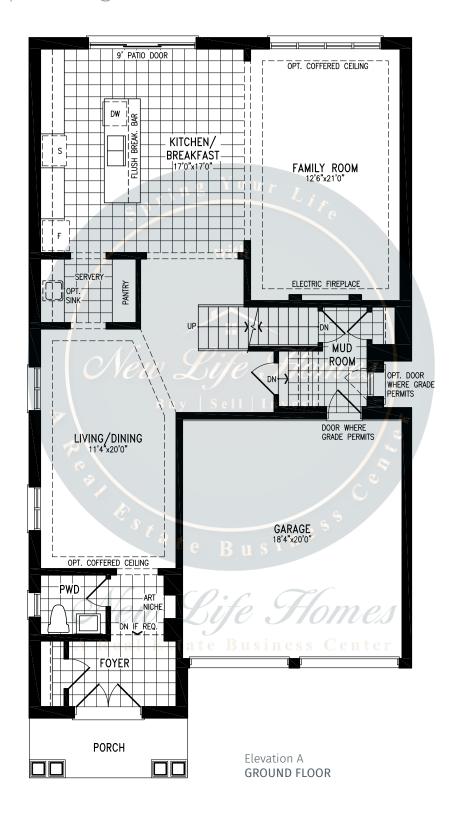

**HURON**































#### **HURON**































## **TYNDALE**





2,619 SQ.FT.







2,619 SQ.FT.







2,619 SQ.FT.









## **TYNDALE**





2,619 SQ.FT.







2,619 SQ.FT.







2,619 SQ.FT.









### WOODLAND































### WOODLAND





### WOODLAND

2,208 SQ.FT.

























### **JOHNSONS**





2,406 SQ.FT.







2,406 SQ.FT.







2,406 SQ.FT.







2,406 SQ.FT.









### **JOHNSONS**





2,405 SQ.FT.







2,405 SQ.FT.







2,405 SQ.FT.







2,405 SQ.FT.









### **GABLES**







2,714 SQ.FT.









2,714 SQ.FT.









2,714 SQ.FT.









### **GABLES**







2,705 SQ.FT.









2,705 SQ.FT.







## **GABLES**

2,705 SQ.FT.









### **CENTENNIAL**





3,009 SQ.FT.







3,009 SQ.FT.







3,009 SQ.FT.







3,009 SQ.FT.









### **CENTENNIAL**





3,009 SQ.FT.







3,009 SQ.FT.







3,009 SQ.FT.







3,009 SQ.FT.









### **SPARROW**





2,820 SQ.FT.







2,820 SQ.FT.







2,820 SQ.FT.









## **SPARROW**





2,804 SQ.FT.







2,804 SQ.FT.







2,804 SQ.FT.









### **CLEARWATER**





2,515 SQ.FT.







2,515 SQ.FT.







2,515 SQ.FT.







2,515 SQ.FT.









### **CLEARWATER**





2,515 SQ.FT.







2,515 SQ.FT.







2,515 SQ.FT.







2,515 SQ.FT.









### **BASS**







#### 2,835 SQ.FT.









2,835 SQ.FT.









2,835 SQ.FT.







# south



## **BASS**







#### 2,844 SQ.FT.









2,844 SQ.FT.









2,844 SQ.FT.







# south



## ORO





































# sout