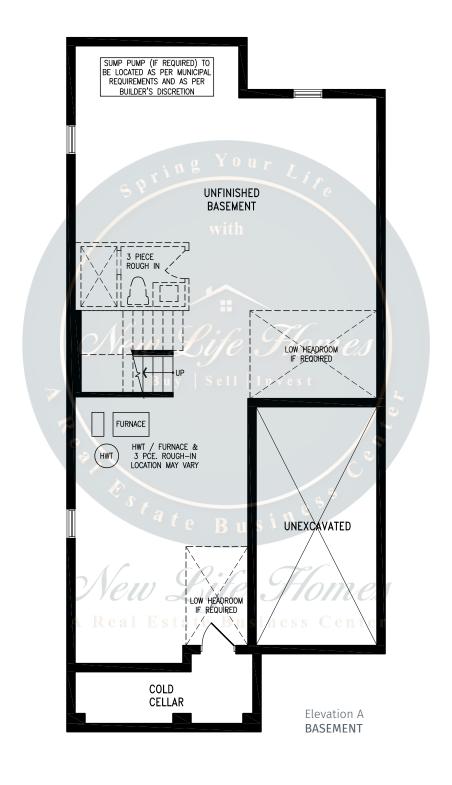

#### **HURON**































#### **HURON**































## **TYNDALE**





2,619 SQ.FT.







2,619 SQ.FT.







2,619 SQ.FT.









## **TYNDALE**





2,619 SQ.FT.







2,619 SQ.FT.







2,619 SQ.FT.









### WOODLAND































### WOODLAND





### WOODLAND

2,208 SQ.FT.

























### **JOHNSONS**





2,406 SQ.FT.







2,406 SQ.FT.







2,406 SQ.FT.







2,406 SQ.FT.









### **JOHNSONS**





2,405 SQ.FT.







2,405 SQ.FT.







2,405 SQ.FT.







2,405 SQ.FT.









### **GABLES**







2,714 SQ.FT.









2,714 SQ.FT.









2,714 SQ.FT.









### **GABLES**







2,705 SQ.FT.









2,705 SQ.FT.







## **GABLES**

2,705 SQ.FT.









### **CENTENNIAL**





3,009 SQ.FT.







3,009 SQ.FT.







3,009 S