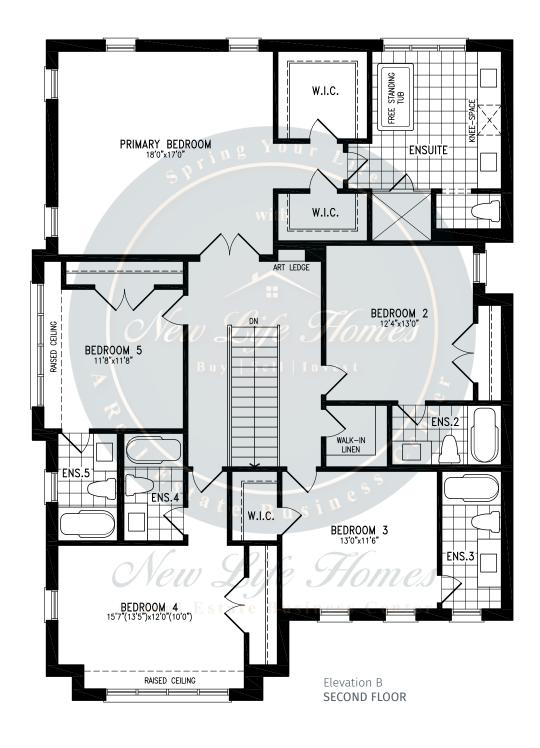

### **CLEARWATER**





2,515 SQ.FT.







2,515 SQ.FT.







2,515 SQ.FT.







2,515 SQ.FT.









### **CLEARWATER**





2,515 SQ.FT.







2,515 SQ.FT.







2,515 SQ.FT.







2,515 SQ.FT.









### **BASS**







#### 2,835 SQ.FT.









2,835 SQ.FT.









2,835 SQ.FT.







# south



## **BASS**







#### 2,844 SQ.FT.









2,844 SQ.FT.









2,844 SQ.FT.







# south



## ORO





































# south



## ORO





































# south



## **PALM**





































# south



## **PALM**





































# south



## **CEDARMONT**





3,675 SQ.FT.







3,675 SQ.FT.







3,675 SQ.FT.







# south



## **CEDARMONT**





3,658 SQ.FT.







3,658 SQ.FT.







3,658 SQ.FT.







# south



## **BALM**













































# south



## **BALM**