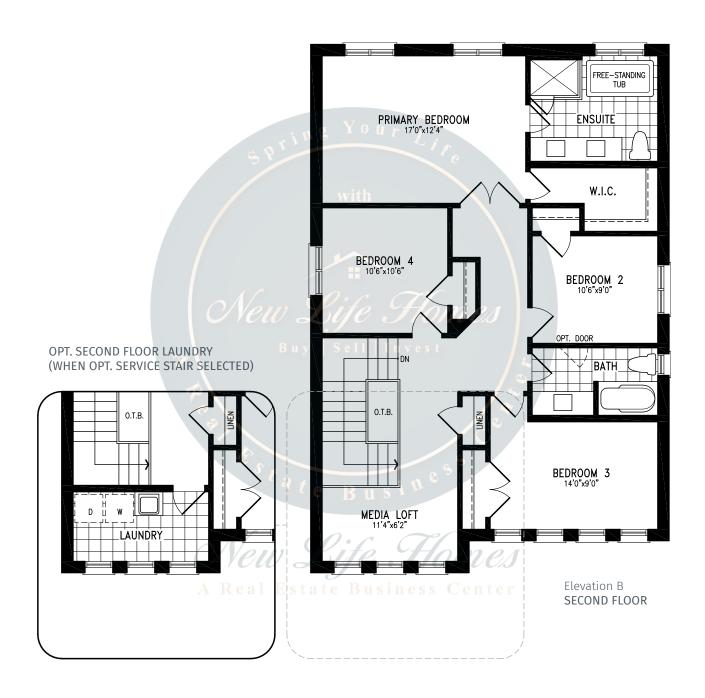

#### **HURON**































#### **HURON**































## **TYNDALE**





2,619 SQ.FT.







2,619 SQ.FT.







2,619 SQ.FT.









## **TYNDALE**





2,619 SQ.FT.







2,619 SQ.FT.







2,619 SQ.FT.









### WOODLAND































### WOODLAND





### WOODLAND

2,208 SQ.FT.

























### **JOHNSONS**





2,406 SQ.FT.







2,406 SQ.FT.







2,406 SQ.FT.







2,406 SQ.FT.









### **JOHNSONS**





2,405 SQ.FT.







2,405 SQ.FT.







2,405 SQ.FT.







2,405 SQ.FT.









### **GABLES**







2,714 SQ.FT.









2,714 SQ.FT.









2,714 SQ.FT.









### **GABLES**







2,705 SQ.FT.









2,705 SQ.FT.







## **GABLES**

2,705 SQ.FT.









### **CENTENNIAL**





3,009 SQ.FT.







3,009 SQ.FT.







3,009 SQ.FT.







3,009 SQ.FT.









### **CENTENNIAL**





3,009 SQ.FT.







3,009 SQ.FT.







3,009 SQ.FT.







3,009 SQ.FT.









### **SPARROW**





2,820 SQ.FT.







2,820 SQ.FT.







2,820 SQ.FT.









## **SPARROW**





2,804 SQ.FT.







2,804 SQ.FT.







2,804 SQ.FT.









### **CLEA