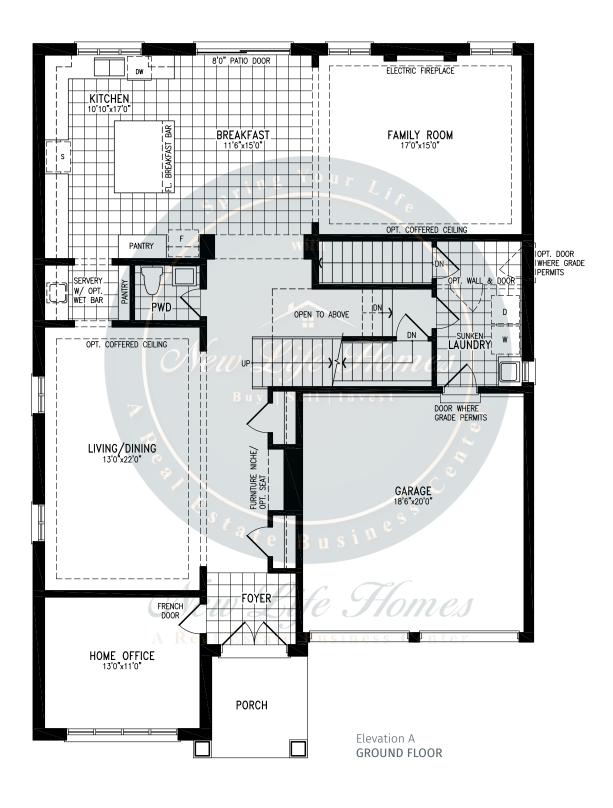

515 SQ.FT.







2,515 SQ.FT.







2,515 SQ.FT.









### **CLEARWATER**





2,515 SQ.FT.







2,515 SQ.FT.







2,515 SQ.FT.







2,515 SQ.FT.









### **BASS**







#### 2,835 SQ.FT.









2,835 SQ.FT.









2,835 SQ.FT.







# south



## **BASS**







#### 2,844 SQ.FT.









2,844 SQ.FT.









2,844 SQ.FT.







# south



## ORO





































# south



## ORO





































# south



## **PALM**





































# south



## **PALM**





































# south



## **CEDARMONT**





3,675 SQ.FT.







3,675 SQ.FT.







3,675 SQ.FT.







# south



## **CEDARMONT**





3,658 SQ.FT.







3,658 SQ.FT.







3,658 SQ.FT.







# south



## **BALM**













































# south



## **BALM**