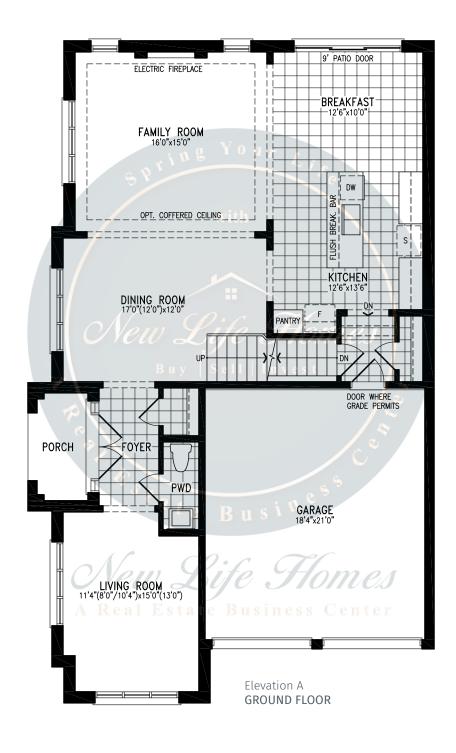

2,619 SQ.FT.







2,619 SQ.FT.









### WOODLAND































### WOODLAND





### WOODLAND

2,208 SQ.FT.

























### **JOHNSONS**





2,406 SQ.FT.







2,406 SQ.FT.







2,406 SQ.FT.







2,406 SQ.FT.









### **JOHNSONS**





2,405 SQ.FT.







2,405 SQ.FT.







2,405 SQ.FT.







2,405 SQ.FT.









### **GABLES**







2,714 SQ.FT.









2,714 SQ.FT.









2,714 SQ.FT.









### **GABLES**







2,705 SQ.FT.









2,705 SQ.FT.







## **GABLES**

2,705 SQ.FT.









### **CENTENNIAL**





3,009 SQ.FT.







3,009 SQ.FT.







3,009 SQ.FT.







3,009 SQ.FT.









### **CENTENNIAL**





3,009 SQ.FT.







3,009 SQ.FT.







3,009 SQ.FT.







3,009 SQ.FT.









### **SPARROW**





2,820 SQ.FT.







2,820 SQ.FT.







2,820 SQ.FT.









## **SPARROW**





2,804 SQ.FT.







2,804 SQ.FT.







2,804 SQ.FT.









### **CLEARWATER**





2,515 SQ.FT.







2,515 SQ.FT.







2,515 SQ.FT.







2,515 SQ.FT.









### **CLEARWATER**





2,515 SQ.FT.







2,515 SQ.FT.







2,515 SQ.FT.







2,515 SQ.FT.









### **BASS**







#### 2,835 SQ.FT.









2,835 SQ.FT.









2,835 SQ.FT.







# south



## **BASS**







#### 2,844 SQ.FT.









2,844 SQ.FT.









2,844 SQ.FT.







# south



## ORO





































# south



## ORO





































# south



## **PALM**





































# south



## **PALM**





































# south



## **CEDARMONT**





3,675 S