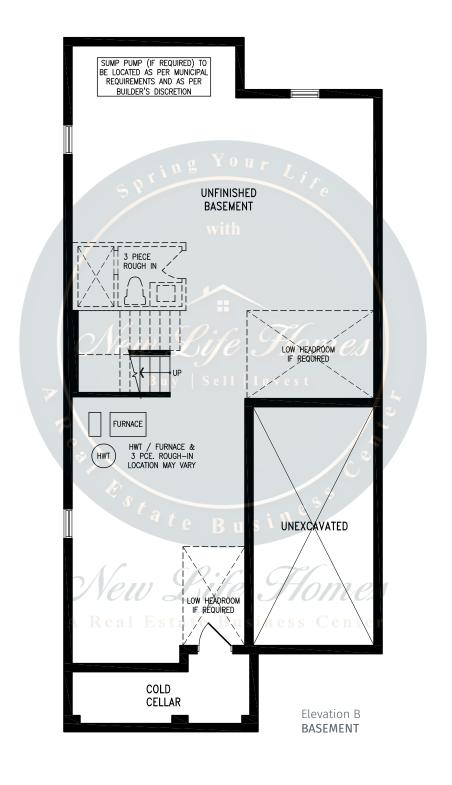

#### **HURON**































#### **HURON**































## **TYNDALE**





2,619 SQ.FT.







2,619 SQ.FT.







2,619 SQ.FT.









## **TYNDALE**





2,619 SQ.FT.







2,619 SQ.FT.







2,619 SQ.FT.









### WOODLAND































### WOODLAND





### WOODLAND

2,208 SQ.FT.

























### **JOHNSONS**





2,406 SQ.FT.







2,406 SQ.FT.







2,406 SQ.FT.







2,406 SQ.FT.









### **JOHNSONS**





2,405 SQ.FT.







2,405 SQ.FT.







2,405 SQ.FT.







2,405 SQ.FT.









### **GABLES**







2,714 SQ.FT.









2,714 SQ.FT.









2,714 SQ.FT.









### **GABLES**







2,705 SQ.FT.









2,705 SQ.FT.







## **GABLES**

2,705 SQ.FT.









### **CENTENNIAL**





3,009 SQ.FT.







3,009 SQ.FT.







3,009 SQ.FT.







3,009 SQ.FT.









### **CENTE