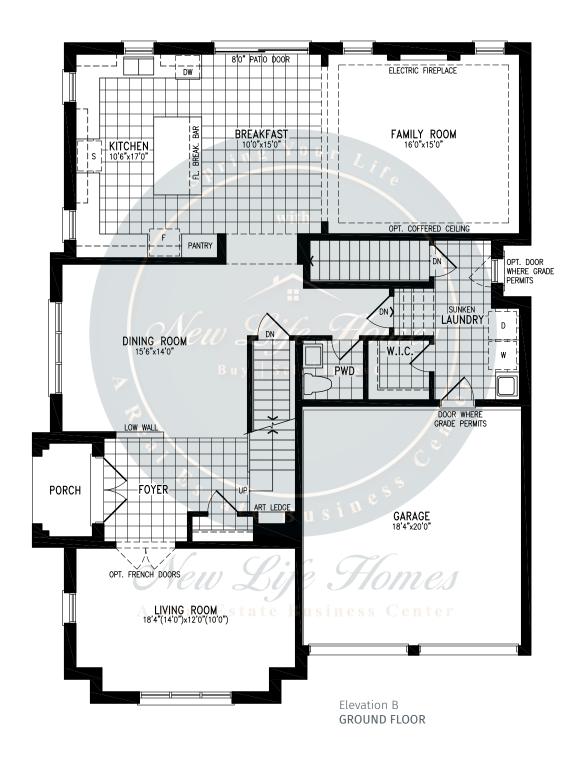

2,804 SQ.FT.









### **CLEARWATER**





2,515 SQ.FT.







2,515 SQ.FT.







2,515 SQ.FT.







2,515 SQ.FT.









### **CLEARWATER**





2,515 SQ.FT.







2,515 SQ.FT.







2,515 SQ.FT.







2,515 SQ.FT.









### **BASS**







#### 2,835 SQ.FT.









2,835 SQ.FT.









2,835 SQ.FT.







# south



## **BASS**







#### 2,844 SQ.FT.









2,844 SQ.FT.









2,844 SQ.FT.







# south



## ORO





































# south



## ORO





































# south



## **PALM**





































# south



## **PALM**





































# south



## **CEDARMONT**





3,675 SQ.FT.







3,675 SQ.FT.







3,675 SQ.FT.







# south



## **CEDARMONT**





3,658 SQ.FT.







3,658 SQ.FT.







3,658 SQ.FT.







# south



## **BALM**













































# south



## **BALM**