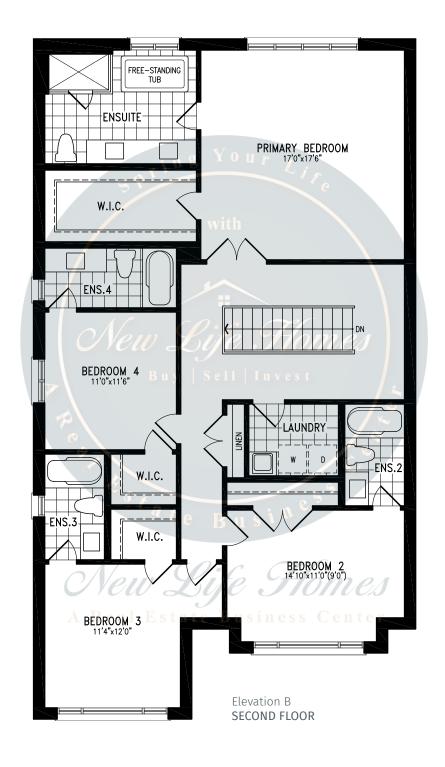

2,619 SQ.FT.







2,619 SQ.FT.









## **TYNDALE**





2,619 SQ.FT.







2,619 SQ.FT.







2,619 SQ.FT.









### WOODLAND































### WOODLAND





### WOODLAND

2,208 SQ.FT.

























### **JOHNSONS**





2,406 SQ.FT.







2,406 SQ.FT.







2,406 SQ.FT.







2,406 SQ.FT.









### **JOHNSONS**





2,405 SQ.FT.







2,405 SQ.FT.







2,405 SQ.FT.







2,405 SQ.FT.









### **GABLES**







2,714 SQ.FT.









2,714 SQ.FT.









2,714 SQ.FT.









### **GABLES**







2,705 SQ.FT.









2,705 SQ.FT.







## **GABLES**

2,705 SQ.FT.









### **CENTENNIAL**





3,009 SQ.FT.







3,009 SQ.FT.







3,009 SQ.FT.







3,009 SQ.FT.









### **CENTENNIAL**





3,009 SQ.FT.







3,009 SQ.FT.







3,009 SQ.FT.







3,009 SQ.FT.









### **SPARROW**





2,820 SQ.FT.







2,820 SQ.FT.







2,820 SQ.FT.









## **SPARROW**





2,804 SQ.FT.







2,804 SQ.FT.







2,804 SQ.FT.









### **CLEARWATER**





2,515 SQ.FT.







2,515 SQ.FT.







2,515 SQ.FT.







2,515 SQ.FT.









### **CLEARWATER**





2,515 SQ.FT.







2,515 SQ.FT.







2,515 SQ.FT.







2,515 SQ.FT.









### **BASS**







#### 2,835 SQ.FT.









2,835 SQ.FT.









2,835 SQ.FT.







# south



## **BASS**







#### 2,844 SQ.FT.









2,844 SQ.FT.









2,844 SQ.FT.







# south



## ORO





































# south



## ORO





































# south



## **PALM**





































# south



## **P