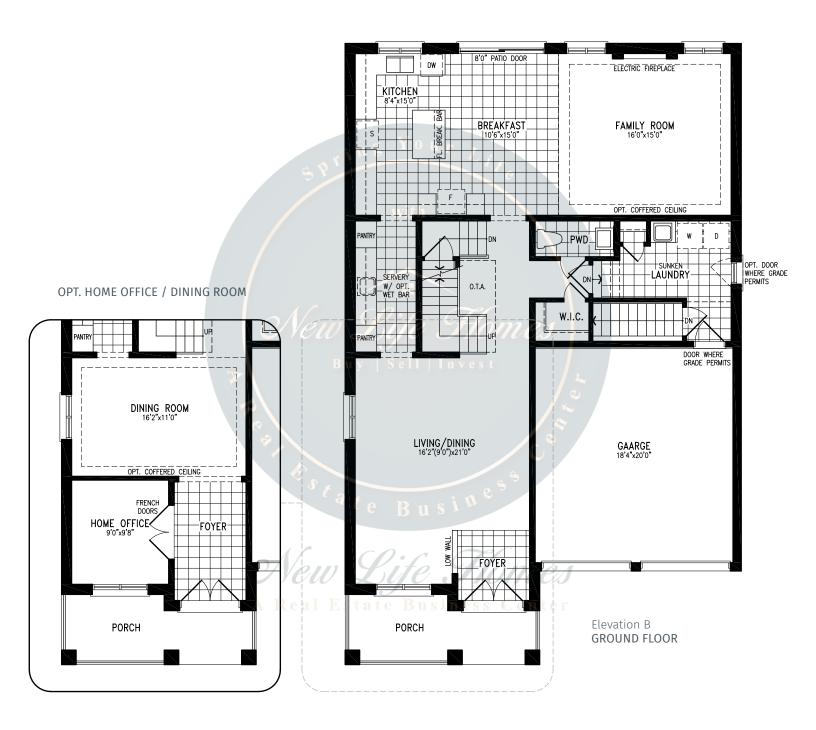

3,009 SQ.FT.







3,009 SQ.FT.









### **CENTENNIAL**





3,009 SQ.FT.







3,009 SQ.FT.







3,009 SQ.FT.







3,009 SQ.FT.









### **SPARROW**





2,820 SQ.FT.







2,820 SQ.FT.







2,820 SQ.FT.









## **SPARROW**





2,804 SQ.FT.







2,804 SQ.FT.







2,804 SQ.FT.









### **CLEARWATER**





2,515 SQ.FT.







2,515 SQ.FT.







2,515 SQ.FT.







2,515 SQ.FT.









### **CLEARWATER**





2,515 SQ.FT.







2,515 SQ.FT.







2,515 SQ.FT.







2,515 SQ.FT.









### **BASS**







#### 2,835 SQ.FT.









2,835 SQ.FT.









2,835 SQ.FT.







# south



## **BASS**







#### 2,844 SQ.FT.









2,844 SQ.FT.









2,844 SQ.FT.







# south



## ORO





































# south



## ORO





































# south



## **PALM**





































# south



## **PALM**





































# south



## **CEDARMONT**





3,675 SQ.FT.







3,675 SQ.FT.







3,675 SQ.FT.







# south



## **CEDARMONT**





3,658 SQ.FT.







3,658 SQ.FT.







3,658 SQ.FT.







# south



## **BALM**













































# south



## **BALM**