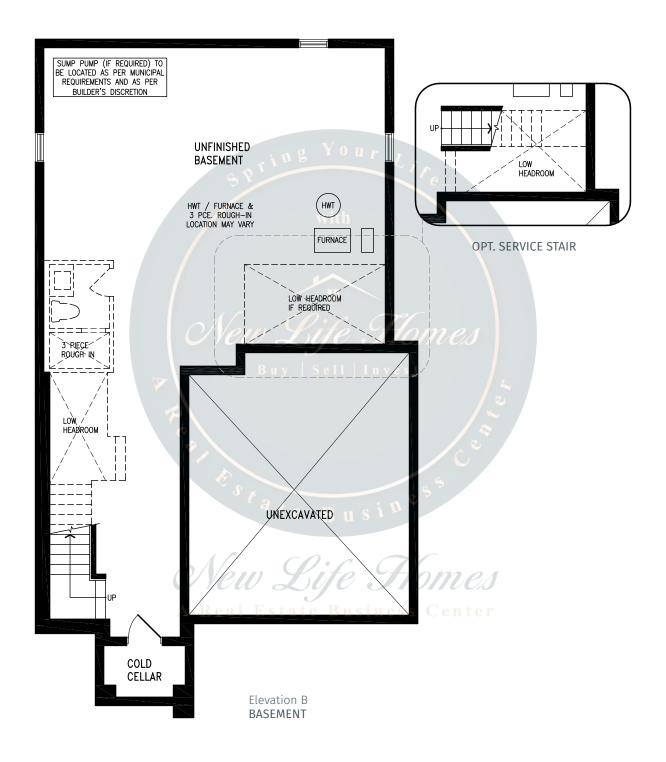

#### **HURON**































#### **HURON**































## **TYNDALE**





2,619 SQ.FT.







2,619 SQ.FT.







2,619 SQ.FT.









## **TYNDALE**





2,619 SQ.FT.







2,619 SQ.FT.







2,619 SQ.FT.









### WOODLAND































### WOODLAND





### WOODLAND

2,208 SQ.FT.

























### **JOHNSONS**





2,406 SQ.FT.







2,406 SQ.FT.







2,406 SQ.FT.







2,406 SQ.FT.









### **JOHNSONS**





2,405 SQ.FT.







2,405 SQ.FT.







2,405 SQ.FT.







2,405 SQ.FT.









### **GABLES**







2,714 SQ.FT.









2,714 SQ.FT.









2,714 SQ.FT.









### **GABLES**







2,705 SQ.FT.









2,705 SQ.FT.







## **GABLES**

2,705 SQ.FT.









### **CENTENNIAL**





3,009 SQ.FT.







3,009 SQ.FT.







3,009 SQ.FT.







3,009 SQ.FT.









### **CENTENNIAL**





3,009 SQ.FT.







3,009 SQ.FT.







3,009 SQ.FT.







3,009 SQ.FT.









### **SPARROW**





2,820 SQ.FT.







2,820 SQ.FT.







2,820 SQ.FT.









## **SPARROW**





2,804 SQ.FT.







2,804 SQ.FT.







2,804 SQ.FT.









### **CLEARWATER**





2,515 SQ.FT.







2,515 SQ.FT.







2,515 SQ.FT.







2,515 SQ.FT.









### **CLEARWATER**





2,515 SQ.FT.







2,515 SQ.FT.







2,515 SQ.FT.







2,515 SQ.FT.









### **BASS**