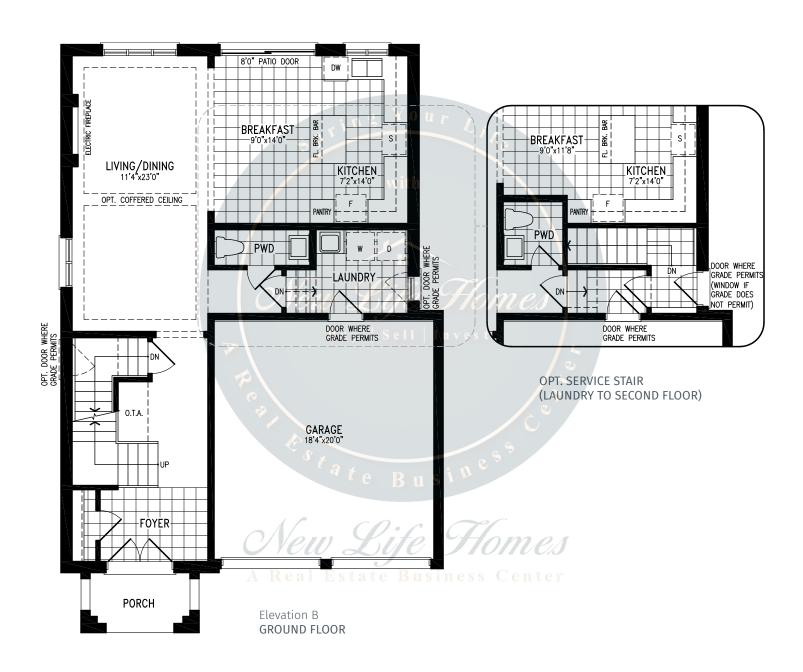

#### **HURON**































#### **HURON**































## **TYNDALE**





2,619 SQ.FT.







2,619 SQ.FT.







2,619 SQ.FT.









## **TYNDALE**





2,619 SQ.FT.







2,619 SQ.FT.







2,619 SQ.FT.









### WOODLAND































### WOODLAND





### WOODLAND

2,208 SQ.FT.

























### **JOHNSONS**





2,406 SQ.FT.







2,406 SQ.FT.







2,406 SQ.FT.







2,406 SQ.FT.









### **JOHNSONS**





2,405 SQ.FT.







2,405 SQ.FT.







2,405 SQ.FT.







2,405 SQ.FT.









### **GABLES**







2,714 SQ.FT.









2,714 SQ.FT.









2,714 SQ.FT.









### **GABLES**







2,705 SQ.FT.









2,705 SQ.FT.







## **GABLES**

2,705 SQ.FT.









### **CENTENNIAL**





3,009 SQ.FT.







3,009 SQ.FT.







3,009 SQ.FT.







3,009 SQ.FT.









### **CENTENNIAL**





3,009 SQ.FT.







3,009 SQ.FT.







3,009 SQ.FT.







3,009 SQ.FT.









### **SPARROW**





2,820 SQ.FT.







2,820 SQ.FT.







2,820 SQ.FT.









## **SPARROW**





2,804 SQ.FT.







2,804 SQ.FT.







2,804 SQ.FT.









##