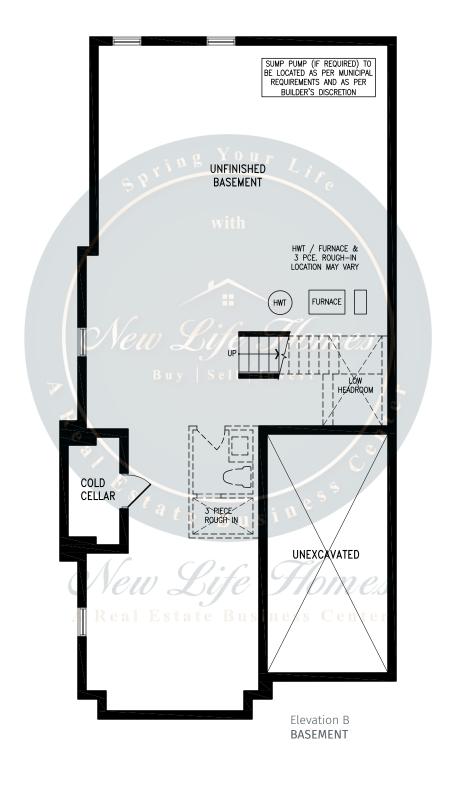

#### **HURON**































#### **HURON**































## **TYNDALE**





2,619 SQ.FT.







2,619 SQ.FT.







2,619 SQ.FT.









## **TYNDALE**





2,619 SQ.FT.







2,619 SQ.FT.







2,619 SQ.FT.









### WOODLAND































### WOODLAND





### WOODLAND

2,208 SQ.FT.

























### **JOHNSONS**





2,406 SQ.FT.







2,406 SQ.FT.







2,406 SQ.FT.







2,406 SQ.FT.









### **JOHNSONS**





2,405 SQ.FT.







2,405 SQ.FT.







2,405 SQ.FT.







2,405 SQ.FT.









### **GABLES**







2,714 SQ.FT.









2,714 SQ.FT.









2,714 SQ.FT.









### **GABLES**







2,705 SQ.FT.









2,705 SQ.FT.







## **GABLES**

2,705 SQ.FT.









### **CENTENNIAL**





3,009 SQ.FT.







3,009 SQ.FT.







3,009 SQ.FT.







3,009 SQ.FT.









### **CENTENNIAL**





3,009 SQ.FT.







3,009 SQ.FT.







3,009 SQ.FT.







3,009 SQ.FT.









### **SPARROW**





2,820 SQ.FT.







2,820 SQ.FT.







2,820 SQ