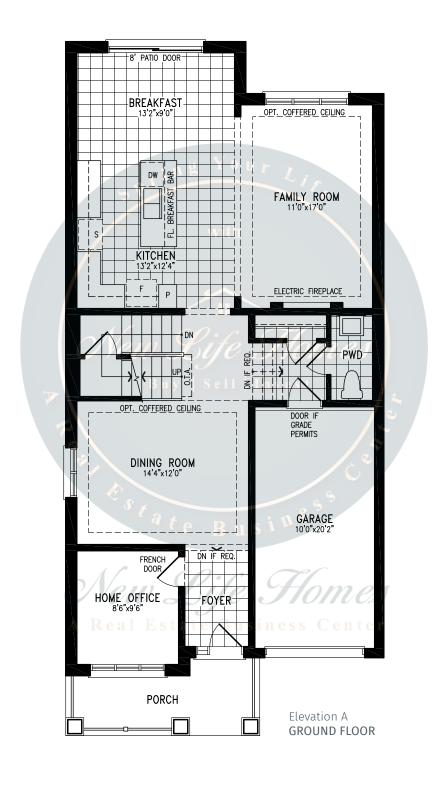

#### **HURON**































#### **HURON**































## **TYNDALE**





2,619 SQ.FT.







2,619 SQ.FT.







2,619 SQ.FT.









## **TYNDALE**





2,619 SQ.FT.







2,619 SQ.FT.







2,619 SQ.FT.









### WOODLAND































### WOODLAND





### WOODLAND

2,208 SQ.FT.

























### **JOHNSONS**





2,406 SQ.FT.







2,406 SQ.FT.







2,406 SQ.FT.







2,406 SQ.FT.









### **JOHNSONS**





2,405 SQ.FT.







2,405 SQ.FT.







2,405 SQ.FT.







2,405 SQ.FT.









### **GABLES**







2,714 SQ.FT.









2,714 SQ.FT.









2,714 SQ.FT.









### **GABLES**







2,705 SQ.FT.









2,705 SQ.FT.







## **GABLES**

2,705 SQ.FT.









### **CENTENNIAL**





3,009 SQ.FT.







3,009 SQ.FT