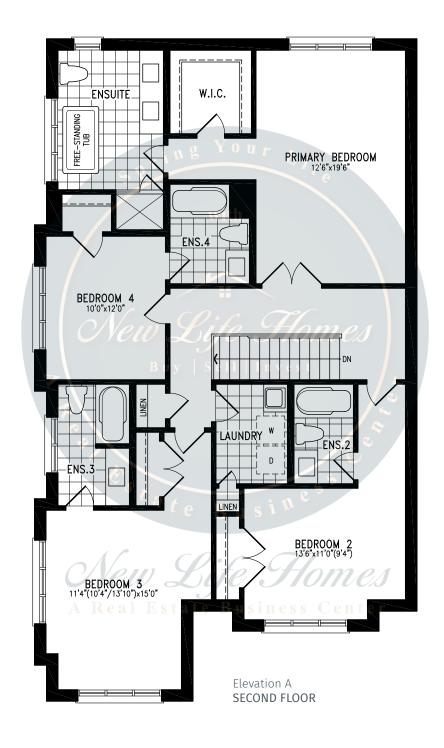

2,619 SQ.FT.









### WOODLAND































### WOODLAND





### WOODLAND

2,208 SQ.FT.

























### **JOHNSONS**





2,406 SQ.FT.







2,406 SQ.FT.







2,406 SQ.FT.







2,406 SQ.FT.









### **JOHNSONS**





2,405 SQ.FT.







2,405 SQ.FT.







2,405 SQ.FT.







2,405 SQ.FT.









### **GABLES**







2,714 SQ.FT.









2,714 SQ.FT.









2,714 SQ.FT.









### **GABLES**







2,705 SQ.FT.









2,705 SQ.FT.







## **GABLES**

2,705 SQ.FT.









### **CENTENNIAL**





3,009 SQ.FT.







3,009 SQ.FT.







3,009 SQ.FT.







3,009 SQ.FT.









### **CENTENNIAL**





3,009 SQ.FT.







3,009 SQ.FT.







3,009 SQ.FT.







3,009 SQ.FT.









### **SPARROW**





2,820 SQ.FT.







2,820 SQ.FT.







2,820 SQ.FT.









## **SPARROW**





2,804 SQ.FT.







2,804 SQ.FT.







2,804 SQ.FT.









### **CLEARWATER**





2,515 SQ.FT.







2,515 SQ.FT.







2,515 SQ.FT.







2,515 SQ.FT.









### **CLEARWATER**





2,515 SQ.FT.







2,515 SQ.FT.







2,515 SQ.FT.







2,515 SQ.FT.









### **BASS**







#### 2,835 SQ.FT.









2,835 SQ.FT.









2,835 SQ.FT.







# south



## **BASS**







#### 2,844 SQ.FT.









2,844 SQ.FT.









2,844 SQ.FT.







# south



## ORO





































# south



## ORO





































# south



## **PALM**





































# south



## **PALM**





































# south



## **CEDARMONT**





3,675 SQ.FT.







3,675 S