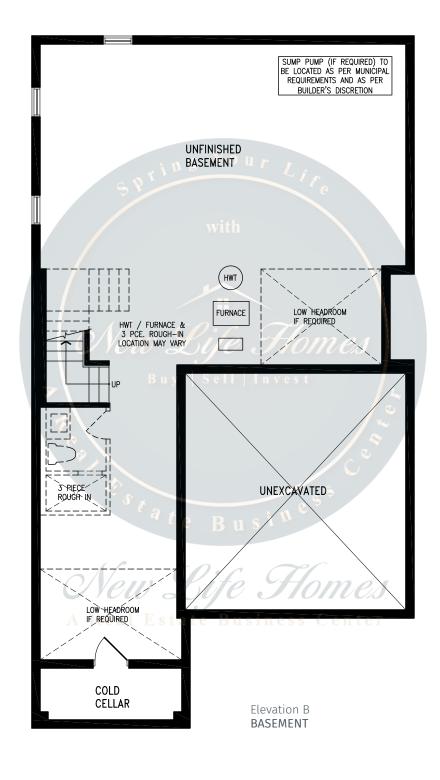

#### **HURON**































#### **HURON**































## **TYNDALE**





2,619 SQ.FT.







2,619 SQ.FT.







2,619 SQ.FT.









## **TYNDALE**





2,619 SQ.FT.







2,619 SQ.FT.







2,619 SQ.FT.









### WOODLAND































### WOODLAND





### WOODLAND

2,208 SQ.FT.

























### **JOHNSONS**





2,406 SQ.FT.







2,406 SQ.FT.







2,406 SQ.FT.







2,406 SQ.FT.









### **JOHNSONS**





2,405 SQ.FT.







2,405 SQ.FT.







2,405 SQ.FT.







2,405 SQ.FT.









### **GABLES**







2,714 SQ.FT.









2,714 SQ.FT.









2,714 SQ.FT.









### **GABLES**







2,705 SQ.FT.









2,705 SQ.FT.







## **GABLES**

2,705 SQ.FT.









### **CENTENNIAL**





3,009 SQ.FT.







3,009 SQ.FT.







3,009 SQ.FT.







3,009 SQ.FT.









### **CENTENNIAL**





3,009 SQ.FT.







3,009 SQ.FT.







3,009 SQ.FT.







3,009 SQ.FT.









### **SPARROW**





2,820 SQ.FT.







2,820 SQ.FT.







2,820 SQ.FT.









## **SPARROW**





2,804 SQ.FT.







2,804 SQ.FT.







2,804 SQ.FT.









### **CLEARWATER**





2,515 SQ.FT.







2,515 SQ.FT.







2,515 SQ.FT.







2,515 SQ.FT.









### **CLEARWATER**





2,515 SQ.FT.







2,515 SQ.FT.







2,515 SQ.FT.







2,515 SQ.FT.









### **BASS**







#### 2,835 SQ.FT.









2,835 SQ.FT.









2,835 SQ.FT.







# south



## **BASS**







#### 2,844 SQ.FT.









2,844 SQ.FT.









2,844 SQ.FT.







# south



## O