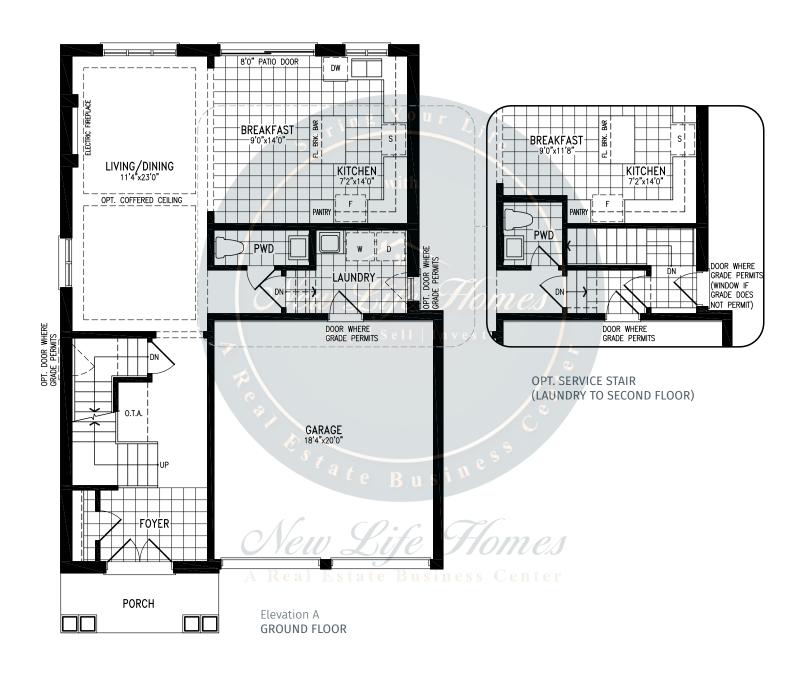

#### **HURON**































#### **HURON**































## **TYNDALE**





2,619 SQ.FT.







2,619 SQ.FT.







2,619 SQ.FT.









## **TYNDALE**





2,619 SQ.FT.







2,619 SQ.FT.







2,619 SQ.FT.









### WOODLAND































### WOODLAND





### WOODLAND

2,208 SQ.FT.

























### **JOHNSONS**





2,406 SQ.FT.







2,406 SQ.FT.







2,406 SQ.FT.







2,406 SQ.FT.









### **JOHNSONS**





2,405 SQ.FT.







2,405 SQ.FT.







2,405 SQ.FT.







2,405 SQ.FT.









### **GABLES**







2,714 SQ.FT.









2,714 SQ.FT.









2,714 SQ.FT.









### **GABLES**







2,705 SQ.FT.









2,705 SQ.FT.







## **GABLES**

2,705 SQ.FT.









### **CENTENNIAL**





3,009 SQ.FT.







3,009 SQ.FT.







3,009 SQ.FT.







3,009 SQ.FT.









### **CENTENNIAL**





3,009 SQ.FT.







3,009 SQ.FT.







3,009 SQ.FT.







3,009 SQ.FT.









### **SPARROW**





2,820 SQ.FT.







2,820 SQ.FT.







2,820 SQ.FT.









## **SPARROW**