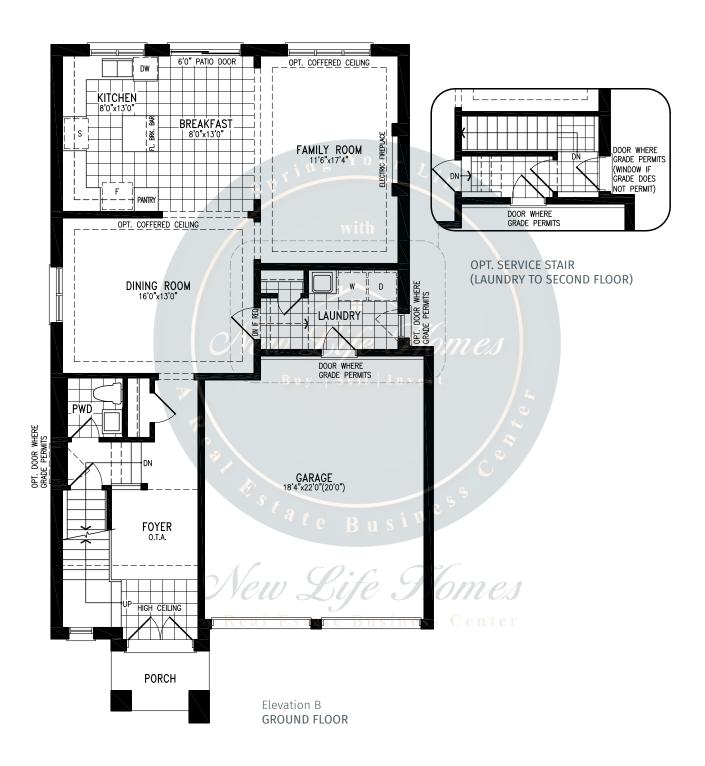

#### **HURON**































#### **HURON**































## **TYNDALE**





2,619 SQ.FT.







2,619 SQ.FT.







2,619 SQ.FT.









## **TYNDALE**





2,619 SQ.FT.







2,619 SQ.FT.







2,619 SQ.FT.









### WOODLAND































### WOODLAND





### WOODLAND

2,208 SQ.FT.

























### **JOHNSONS**





2,406 SQ.FT.







2,406 SQ.FT.







2,406 SQ.FT.







2,406 SQ.FT.









### **JOHNSONS**





2,405 SQ.FT.







2,405 SQ.FT.







2,405 SQ.FT.







2,405 SQ.FT.









### **GABLES**







2,714 SQ.FT.









2,714 SQ.FT.









2,714 SQ.FT.









### **GABLES**







2,705 SQ.FT.









2,705 SQ.FT.







## **GABLES**

2,705 SQ.FT.









### **CENTENNIAL**





3,009 SQ.FT.







3,009 SQ.FT.







3,009 SQ.FT.







3,009 SQ.FT.









### **CENTENNIAL**





3,009 SQ.FT.







3,009 SQ.FT.







3,009 SQ.FT.







3,009 SQ.FT.









### **SPARROW**





2,820 SQ.FT.







2,820 SQ.FT.







2,820 SQ.FT.









## **SPARROW**





2,804 SQ.FT.







2,804 SQ.FT.







2,804 SQ.FT.









### **CLEARWATER**





2,515 SQ.FT.







2,515 SQ.FT.







2,515 SQ.FT.







2,515 SQ.FT.









### **CLEARWATER**





2,515 SQ.FT.







2,515 SQ.FT.