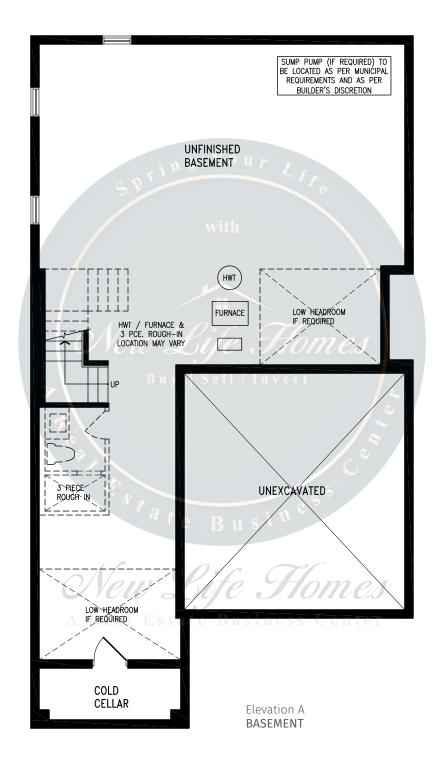

### **BASS**

#### 2,835 SQ.FT.

2,835 SQ.FT.

2,835 SQ.FT.

## **BASS**

#### 2,844 SQ.FT.

2,844 SQ.FT.

2,844 SQ.FT.