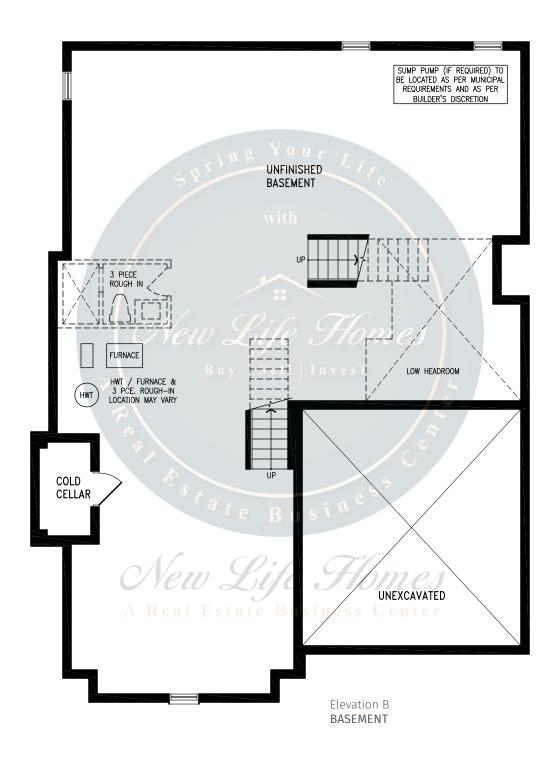

RWATER**





2,515 SQ.FT.







2,515 SQ.FT.







2,515 SQ.FT.







2,515 SQ.FT.









### **CLEARWATER**





2,515 SQ.FT.







2,515 SQ.FT.







2,515 SQ.FT.







2,515 SQ.FT.









### **BASS**







#### 2,835 SQ.FT.









2,835 SQ.FT.









2,835 SQ.FT.







# south



## **BASS**







#### 2,844 SQ.FT.









2,844 SQ.FT.









2,844 SQ.FT.







# south



## ORO





































# south



## ORO





































# south



## **PALM**





































# south



## **PALM**





































# south



## **CEDARMONT**





3,675 SQ.FT.







3,675 SQ.FT.







3,675 SQ.FT.







# south



## **CEDARMONT**





3,658 SQ.FT.







3,658 SQ.FT.







3,658 SQ.FT.







# south



## **BALM**













































# south



## **BALM**