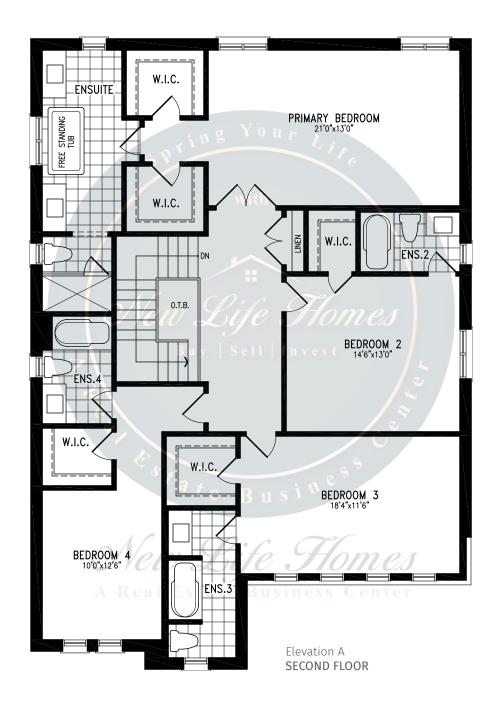

ENNIAL**





3,009 SQ.FT.







3,009 SQ.FT.







3,009 SQ.FT.







3,009 SQ.FT.









### **CENTENNIAL**





3,009 SQ.FT.







3,009 SQ.FT.







3,009 SQ.FT.







3,009 SQ.FT.









### **SPARROW**





2,820 SQ.FT.







2,820 SQ.FT.







2,820 SQ.FT.









## **SPARROW**





2,804 SQ.FT.







2,804 SQ.FT.







2,804 SQ.FT.









### **CLEARWATER**





2,515 SQ.FT.







2,515 SQ.FT.







2,515 SQ.FT.







2,515 SQ.FT.









### **CLEARWATER**





2,515 SQ.FT.







2,515 SQ.FT.







2,515 SQ.FT.







2,515 SQ.FT.









### **BASS**







#### 2,835 SQ.FT.









2,835 SQ.FT.









2,835 SQ.FT.







# south



## **BASS**







#### 2,844 SQ.FT.









2,844 SQ.FT.









2,844 SQ.FT.







# south



## ORO





































# south



## ORO





































# south



## **PALM**





































# south



## **PALM**





































# south



## **CEDARMONT**





3,675 SQ.FT.







3,675 SQ.FT.







3,675 SQ.FT.







# south



## **CEDARMONT**





3,658 SQ.FT.







3,658 SQ.FT.







3,658 SQ.FT.







# south



## **BALM**













































# south



## **BALM**