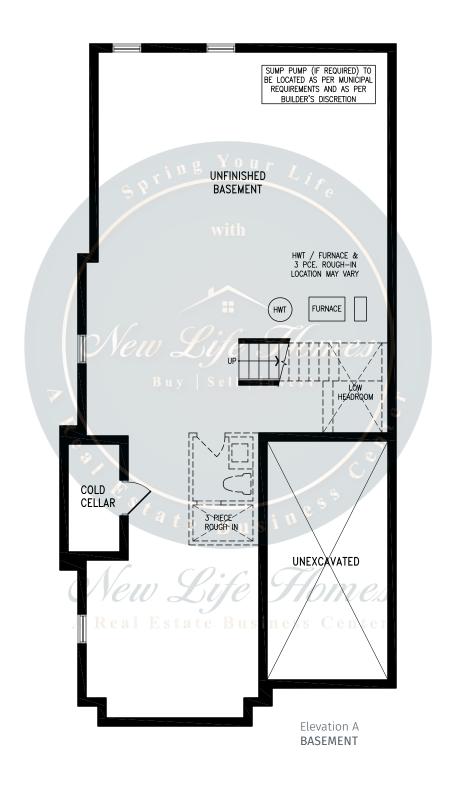

#### **HURON**































#### **HURON**































## **TYNDALE**





2,619 SQ.FT.







2,619 SQ.FT.







2,619 SQ.FT.









## **TYNDALE**





2,619 SQ.FT.







2,619 SQ.FT.







2,619 SQ.FT.









### WOODLAND































### WOODLAND





### WOODLAND

2,208 SQ.FT.

























### **JOHNSONS**





2,406 SQ.FT.







2,406 SQ.FT.







2,406 SQ.FT.







2,406 SQ.FT.









### **JOHNSONS**





2,405 SQ.FT.







2,405 SQ.FT.







2,405 SQ.FT.







2,405 SQ.FT.









### **GABLES**







2,714 SQ.FT.









2,714 SQ.FT.









2,714 SQ.FT.









### **GABLES**







2,705 SQ.FT.









2,705 SQ.FT.







## **GABLES**

2,705 SQ.FT.









### **CENTENNIAL**





3,009 SQ.FT.







3,009 SQ.FT.







3,009 SQ.FT.







3,009 SQ.FT.









### **CENTENNIAL**





3,009 SQ.FT.







3,009 SQ.FT.







3,009 SQ.FT.







3,009 SQ.