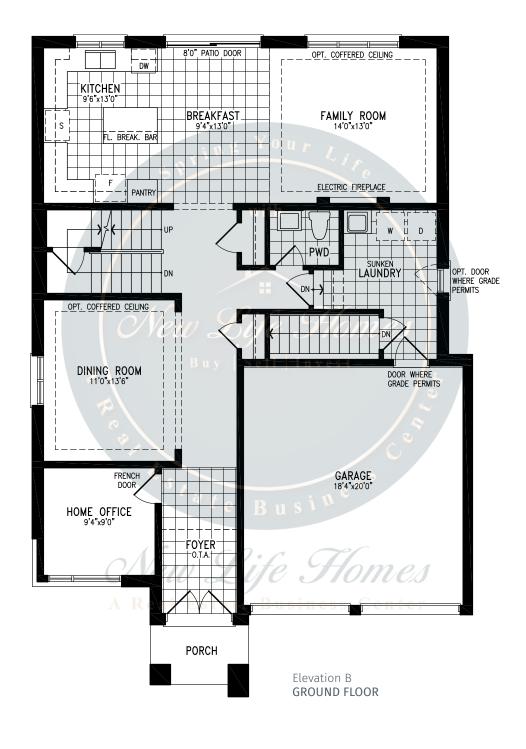

SQ.FT.









2,705 SQ.FT.







## **GABLES**

2,705 SQ.FT.









### **CENTENNIAL**





3,009 SQ.FT.







3,009 SQ.FT.







3,009 SQ.FT.







3,009 SQ.FT.









### **CENTENNIAL**





3,009 SQ.FT.







3,009 SQ.FT.







3,009 SQ.FT.







3,009 SQ.FT.









### **SPARROW**





2,820 SQ.FT.







2,820 SQ.FT.







2,820 SQ.FT.









## **SPARROW**





2,804 SQ.FT.







2,804 SQ.FT.







2,804 SQ.FT.









### **CLEARWATER**





2,515 SQ.FT.







2,515 SQ.FT.







2,515 SQ.FT.







2,515 SQ.FT.









### **CLEARWATER**





2,515 SQ.FT.







2,515 SQ.FT.







2,515 SQ.FT.







2,515 SQ.FT.









### **BASS**







#### 2,835 SQ.FT.









2,835 SQ.FT.









2,835 SQ.FT.







# south



## **BASS**







#### 2,844 SQ.FT.









2,844 SQ.FT.









2,844 SQ.FT.







# south



## ORO





































# south



## ORO





































# south



## **PALM**





































# south



## **PALM**





































# south



## **CEDARMONT**





3,675 SQ.FT.







3,675 SQ.FT.







3,675 SQ.FT.







# south



## **CEDARMONT**





3,658 SQ.FT.







3,658 SQ.FT.







3,658 SQ.FT.







# south



## **BALM**













































# south



## **BALM**