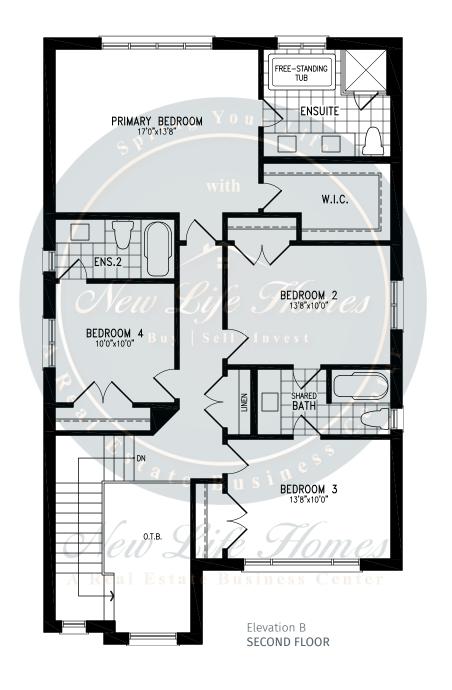

#### **HURON**































#### **HURON**































## **TYNDALE**





2,619 SQ.FT.







2,619 SQ.FT.







2,619 SQ.FT.









## **TYNDALE**





2,619 SQ.FT.







2,619 SQ.FT.







2,619 SQ.FT.









### WOODLAND































### WOODLAND





### WOODLAND

2,208 SQ.FT.

























### **JOHNSONS**





2,406 SQ.FT.







2,406 SQ.FT.







2,406 SQ.FT.







2,406 SQ.FT.









### **JOHNSONS**





2,405 SQ.FT.







2,405 SQ.FT.







2,405 SQ.FT.







2,405 SQ.FT.









### **GABLES**







2,714 SQ.FT.









2,714 SQ.FT.









2,714 SQ.FT.









### **GABLES**







2,705 SQ.FT.









2,705 SQ.FT.







## **GABLES**

2,705 SQ.FT.









### **CENTENNIAL**





3,009 SQ.FT.







3,009 SQ.FT.







3,009 SQ.FT.







3,009 SQ.FT.









### **CENTENNIAL**





3,009 SQ.FT.







3,009 SQ.FT.







3,009 SQ.FT.







3,009 SQ.FT.









### **SPARROW**





2,820 SQ.FT.







2,820 SQ.FT.







2,820 SQ.FT.









## **SPARROW**





2,804 SQ.FT.







2,804 SQ.FT.







2,804 SQ.FT.









### **CLEARWATER**





2,515 SQ.FT.







2,515 SQ.FT.







2,515 SQ.FT.







2,515 SQ.FT.









### **CLEARWATER**





2,515 SQ.FT.







2,515 SQ.FT.







2,515 SQ.FT.