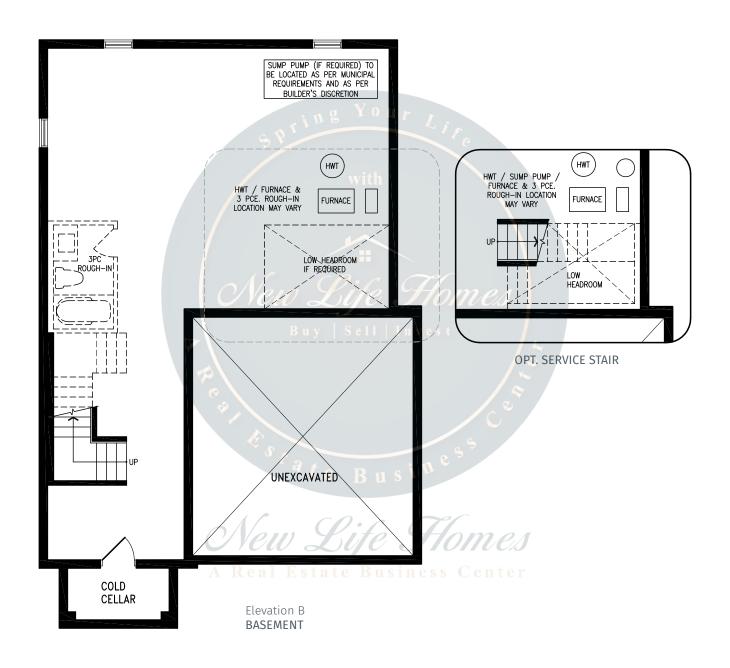

#### **HURON**































#### **HURON**































## **TYNDALE**





2,619 SQ.FT.







2,619 SQ.FT.







2,619 SQ.FT.









## **TYNDALE**





2,619 SQ.FT.







2,619 SQ.FT.







2,619 SQ.FT.









### WOODLAND































### WOODLAND





### WOODLAND

2,208 SQ.FT.

























### **JOHNSONS**





2,406 SQ.FT.







2,406 SQ.FT.







2,406 SQ.FT.







2,406 SQ.FT.









### **JOHNSONS**





2,405 SQ.FT.







2,405 SQ.FT.







2,405 SQ.FT.







2,405 SQ.FT.









### **GABLES**







2,714 SQ.FT.









2,714 SQ.FT.









2,714 SQ.FT.









### **GABLES**







2,705 SQ.FT.









2,705 SQ.FT.







## **GABLES**

2,705 SQ.FT.









### **CENTENNIAL**





3,009 SQ.FT.







3,009 SQ.FT.







3,009 SQ.FT.







3,009 SQ.FT.









### **CENTENNIAL**





3,009 SQ.FT.







3,009 SQ.FT.







3,009 SQ.FT.







3,009 SQ.FT.









### **SPARROW**





2,820 SQ.FT.







2,820 SQ.FT.







2,820 SQ.FT.









## **SPARROW**





2,804 SQ.FT.







2,804 SQ.FT.







2,804 SQ.FT.









### **CLEARWATER**