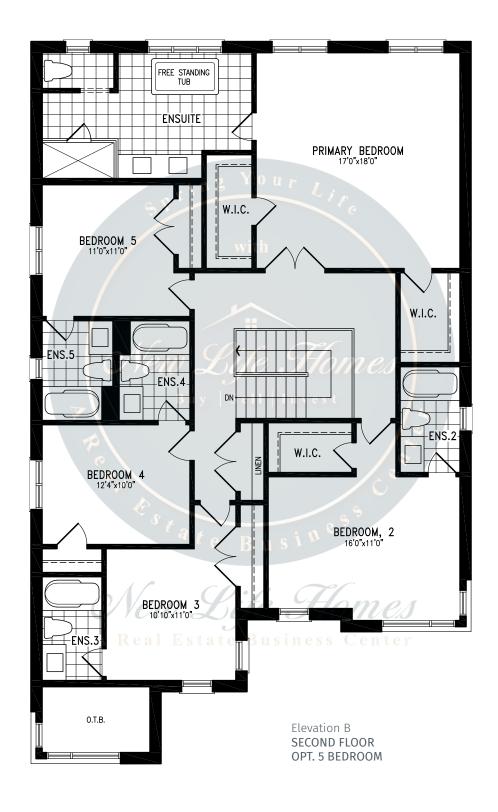

09 SQ.FT.









### **SPARROW**





2,820 SQ.FT.







2,820 SQ.FT.







2,820 SQ.FT.









## **SPARROW**





2,804 SQ.FT.







2,804 SQ.FT.







2,804 SQ.FT.









### **CLEARWATER**





2,515 SQ.FT.







2,515 SQ.FT.







2,515 SQ.FT.







2,515 SQ.FT.









### **CLEARWATER**





2,515 SQ.FT.







2,515 SQ.FT.







2,515 SQ.FT.







2,515 SQ.FT.









### **BASS**







#### 2,835 SQ.FT.









2,835 SQ.FT.









2,835 SQ.FT.







# south



## **BASS**







#### 2,844 SQ.FT.









2,844 SQ.FT.









2,844 SQ.FT.







# south



## ORO





































# south



## ORO





































# south



## **PALM**





































# south



## **PALM**





































# south



## **CEDARMONT**





3,675 SQ.FT.







3,675 SQ.FT.







3,675 SQ.FT.







# south



## **CEDARMONT**





3,658 SQ.FT.







3,658 SQ.FT.







3,658 SQ.FT.







# south



## **BALM**













































# south



## **BALM**