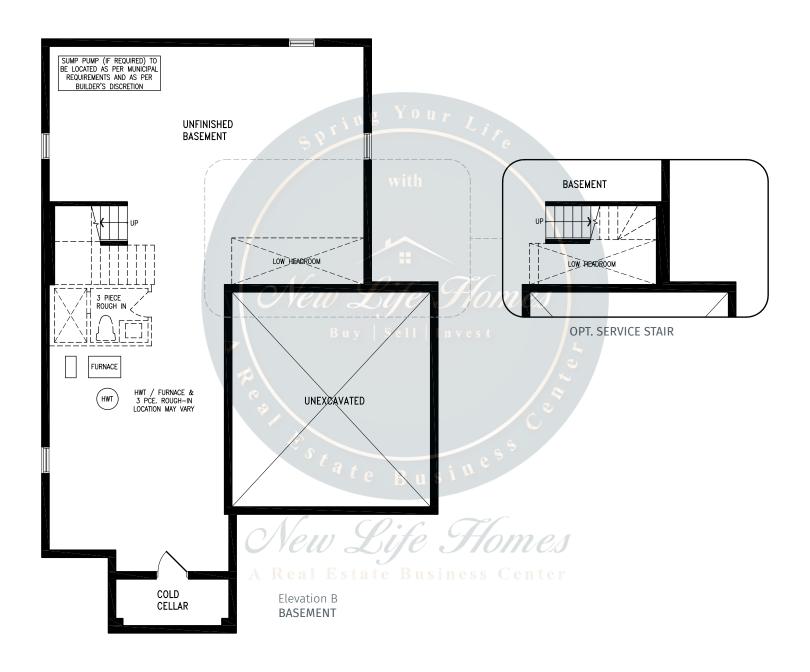

### **GABLES**

2,714 SQ.FT.

2,714 SQ.FT.

2,714 SQ.FT.

### **GABLES**

2,705 SQ.FT.

2,705 SQ.FT.

## **GABLES**

2,705 SQ.FT.