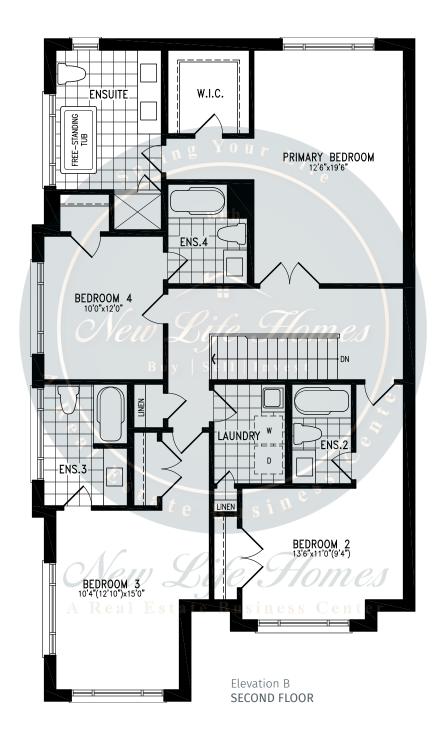

### WOODLAND

2,208 SQ.FT.

























### **JOHNSONS**





2,406 SQ.FT.







2,406 SQ.FT.







2,406 SQ.FT.







2,406 SQ.FT.









### **JOHNSONS**





2,405 SQ.FT.







2,405 SQ.FT.







2,405 SQ.FT.







2,405 SQ.FT.









### **GABLES**







2,714 SQ.FT.









2,714 SQ.FT.









2,714 SQ.FT.









### **GABLES**







2,705 SQ.FT.









2,705 SQ.FT.







## **GABLES**

2,705 SQ.FT.









### **CENTENNIAL**





3,009 SQ.FT.







3,009 SQ.FT.







3,009 SQ.FT.







3,009 SQ.FT.









### **CENTENNIAL**





3,009 SQ.FT.







3,009 SQ.FT.







3,009 SQ.FT.







3,009 SQ.FT.









### **SPARROW**





2,820 SQ.FT.







2,820 SQ.FT.







2,820 SQ.FT.









## **SPARROW**





2,804 SQ.FT.







2,804 SQ.FT.







2,804 SQ.FT.









### **CLEARWATER**





2,515 SQ.FT.







2,515 SQ.FT.







2,515 SQ.FT.







2,515 SQ.FT.









### **CLEARWATER**





2,515 SQ.FT.







2,515 SQ.FT.







2,515 SQ.FT.







2,515 SQ.FT.









### **BASS**







#### 2,835 SQ.FT.









2,835 SQ.FT.









2,835 SQ.FT.







# south



## **BASS**







#### 2,844 SQ.FT.









2,844 SQ.FT.









2,844 SQ.FT.







# south



## ORO





































# south



## ORO





































# south



## **PALM**





































# south



## **PALM**





































# south



## **CEDARMONT**





3,675 SQ.FT.







3,675 SQ.FT.







3,675 SQ.FT.







# south



## **CEDARMONT**





3,658 SQ.FT.