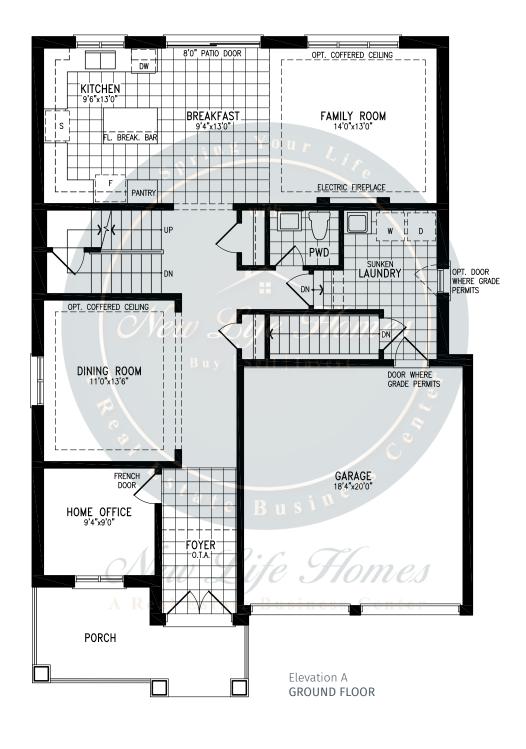

### **GABLES**

2,714 SQ.FT.

2,714 SQ.FT.

2,714 SQ.FT.

### **GABLES**

2,705 SQ.FT.

2,705 SQ.FT.

## **GABLES**

2,705 SQ.FT.