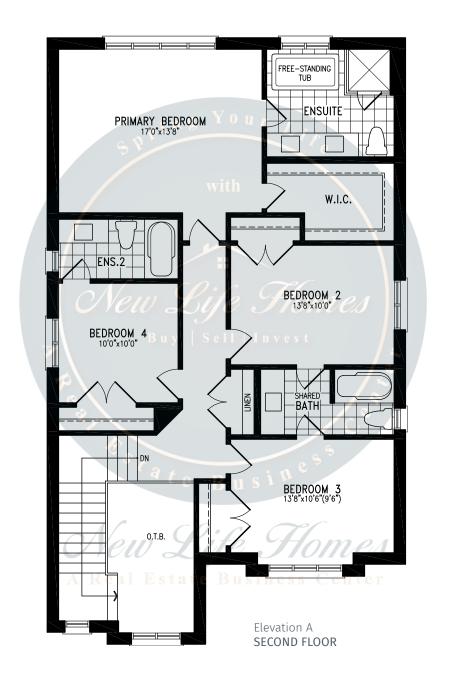

#### **HURON**































#### **HURON**































## **TYNDALE**





2,619 SQ.FT.







2,619 SQ.FT.







2,619 SQ.FT.









## **TYNDALE**





2,619 SQ.FT.







2,619 SQ.FT.







2,619 SQ.FT.









### WOODLAND































### WOODLAND





### WOODLAND

2,208 SQ.FT.

























### **JOHNSONS**





2,406 SQ.FT.







2,406 SQ.FT.







2,406 SQ.FT.







2,406 SQ.FT.









### **JOHNSONS**





2,405 SQ.FT.







2,405 SQ.FT.







2,405 SQ.FT.







2,405 SQ.FT.









### **GABLES**







2,714 SQ.FT.









2,714 SQ.FT.









2,714 SQ.FT.









### **GABLES**







2,705 SQ.FT.









2,705 SQ.FT.







## **GABLES**

2,705 SQ.FT.









### **CENTENNIAL**





3,009 SQ.FT.







3,009 SQ.FT.







3,009 SQ.FT.







3,009 SQ.FT.









### **CENTENNIAL**





3,009 SQ.FT.







3,009 SQ.FT.







3,009 SQ.FT.







3,009 SQ.FT.









### **SPARROW**





2,820 SQ.FT.







2,820 SQ.FT.







2,820 SQ.FT.









## **SPARROW**





2,804 SQ.FT.







2,804 SQ.FT.







2,804 SQ.FT.









### **CLEARWATER**





2,515 SQ.FT.







2,515 SQ.FT.







2,515 SQ.FT.