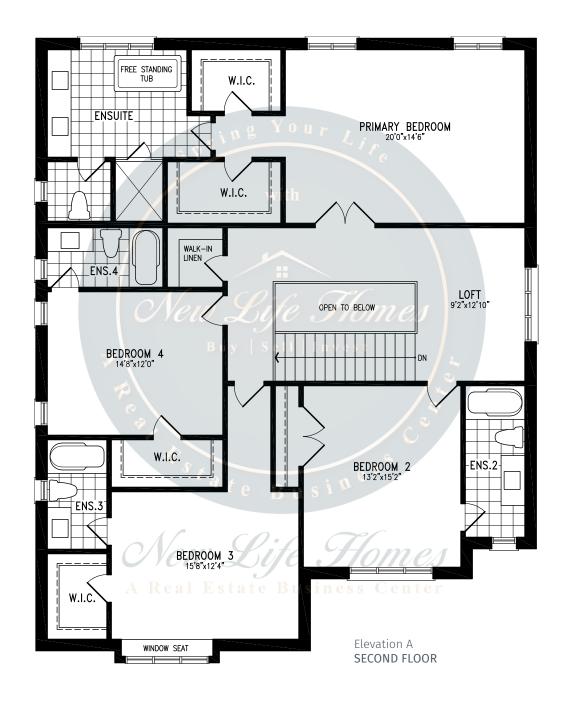

2,515 SQ.FT.







2,515 SQ.FT.









### **CLEARWATER**





2,515 SQ.FT.







2,515 SQ.FT.







2,515 SQ.FT.







2,515 SQ.FT.









### **BASS**







#### 2,835 SQ.FT.









2,835 SQ.FT.









2,835 SQ.FT.







# south



## **BASS**







#### 2,844 SQ.FT.









2,844 SQ.FT.









2,844 SQ.FT.







# south



## ORO





































# south



## ORO





































# south



## **PALM**





































# south



## **PALM**





































# south



## **CEDARMONT**





3,675 SQ.FT.







3,675 SQ.FT.







3,675 SQ.FT.







# south



## **CEDARMONT**





3,658 SQ.FT.







3,658 SQ.FT.







3,658 SQ.FT.







# south



## **BALM**













































# south



## **BALM**