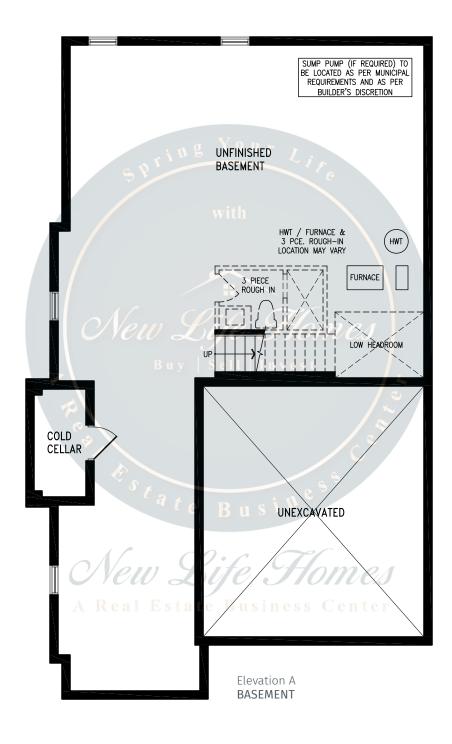

### WOODLAND































### WOODLAND





### WOODLAND

2,208 SQ.FT.

























### **JOHNSONS**





2,406 SQ.FT.







2,406 SQ.FT.







2,406 SQ.FT.







2,406 SQ.FT.









### **JOHNSONS**





2,405 SQ.FT.







2,405 SQ.FT.







2,405 SQ.FT.







2,405 SQ.FT.









### **GABLES**







2,714 SQ.FT.









2,714 SQ.FT.









2,714 SQ.FT.









### **GABLES**







2,705 SQ.FT.









2,705 SQ.FT.







## **GABLES**

2,705 SQ.FT.









### **CENTENNIAL**





3,009 SQ.FT.







3,009 SQ.FT.







3,009 SQ.FT.







3,009 SQ.FT.









### **CENTENNIAL**





3,009 SQ.FT.







3,009 SQ.FT.







3,009 SQ.FT.







3,009 SQ.FT.









### **SPARROW**





2,820 SQ.FT.







2,820 SQ.FT.







2,820 SQ.FT.









## **SPARROW**





2,804 SQ.FT.







2,804 SQ.FT.







2,804 SQ.FT.









### **CLEARWATER**





2,515 SQ.FT.







2,515 SQ.FT.







2,515 SQ.FT.







2,515 SQ.FT.









### **CLEARWATER**





2,515 SQ.FT.







2,515 SQ.FT.







2,515 SQ.FT.







2,515 SQ.FT.









### **BASS**







#### 2,835 SQ.FT.









2,835 SQ.FT.









2,835 SQ.FT.







# south



## **BASS**







#### 2,844 SQ.FT.









2,844 SQ.FT.









2,844 SQ.FT.







# south



## ORO





































# south



## ORO





































# south



## **PALM**





































# south



## **PALM**





































# south



## **CEDARMONT**





3,675 SQ.FT.







3,675 SQ.FT.







3,675 S