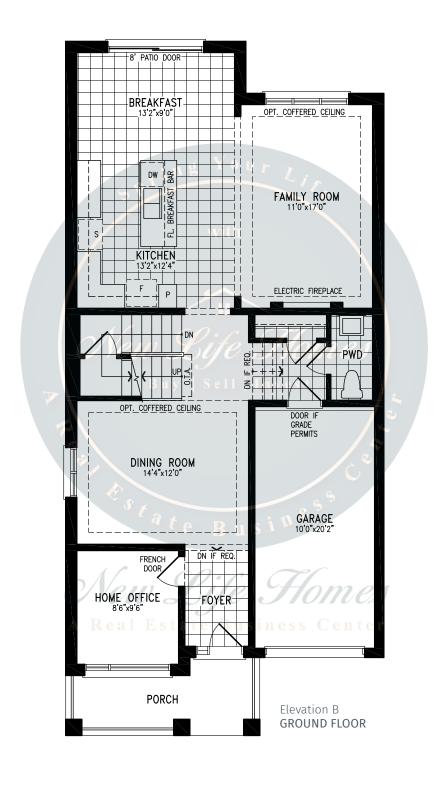

#### **HURON**































#### **HURON**































## **TYNDALE**





2,619 SQ.FT.







2,619 SQ.FT.







2,619 SQ.FT.









## **TYNDALE**





2,619 SQ.FT.







2,619 SQ.FT.







2,619 SQ.FT.









### WOODLAND































### WOODLAND





### WOODLAND

2,208 SQ.FT.

























### **JOHNSONS**





2,406 SQ.FT.







2,406 SQ.FT.







2,406 SQ.FT.







2,406 SQ.FT.









### **JOHNSONS**





2,405 SQ.FT.







2,405 SQ.FT.







2,405 SQ.FT.







2,405 SQ.FT.









### **GABLES**







2,714 SQ.FT.









2,714 SQ.FT.









2,714 SQ.FT.









### **GABLES**







2,705 SQ.FT.









2,705 SQ.FT.







## **GABLES**

2,705 SQ.FT.









### **CENTENNIAL**





3,009 SQ.FT.







3,009 SQ.FT.







3,009 SQ.FT.







3,009 SQ.FT.