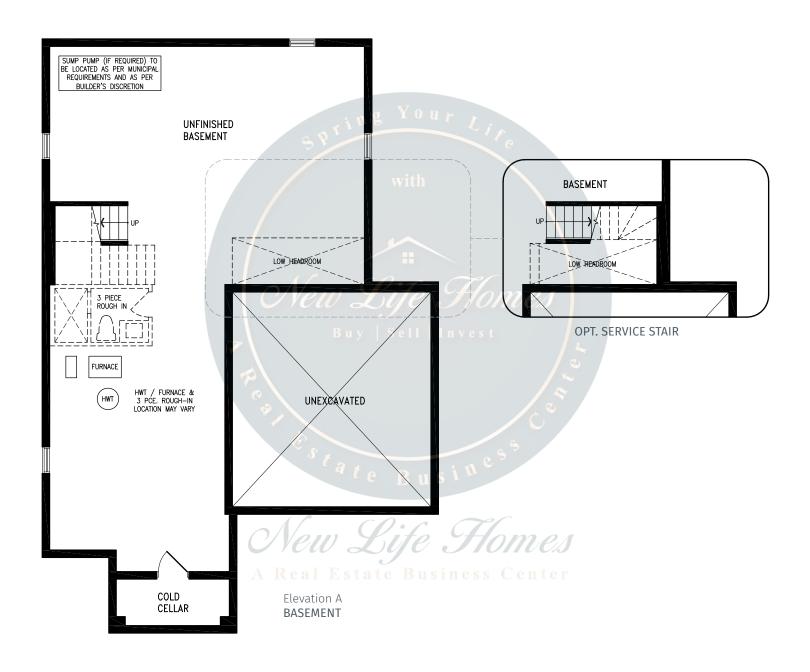

T.







2,406 SQ.FT.









### **JOHNSONS**





2,405 SQ.FT.







2,405 SQ.FT.







2,405 SQ.FT.







2,405 SQ.FT.









### **GABLES**







2,714 SQ.FT.









2,714 SQ.FT.









2,714 SQ.FT.









### **GABLES**







2,705 SQ.FT.









2,705 SQ.FT.







## **GABLES**

2,705 SQ.FT.









### **CENTENNIAL**





3,009 SQ.FT.







3,009 SQ.FT.







3,009 SQ.FT.







3,009 SQ.FT.









### **CENTENNIAL**





3,009 SQ.FT.







3,009 SQ.FT.







3,009 SQ.FT.







3,009 SQ.FT.









### **SPARROW**





2,820 SQ.FT.







2,820 SQ.FT.







2,820 SQ.FT.









## **SPARROW**





2,804 SQ.FT.







2,804 SQ.FT.







2,804 SQ.FT.









### **CLEARWATER**





2,515 SQ.FT.







2,515 SQ.FT.







2,515 SQ.FT.







2,515 SQ.FT.









### **CLEARWATER**





2,515 SQ.FT.







2,515 SQ.FT.







2,515 SQ.FT.







2,515 SQ.FT.









### **BASS**







#### 2,835 SQ.FT.









2,835 SQ.FT.









2,835 SQ.FT.







# south



## **BASS**







#### 2,844 SQ.FT.









2,844 SQ.FT.









2,844 SQ.FT.







# south



## ORO





































# south



## ORO





































# south



## **PALM**





































# south



## **PALM**





































# south



## **CEDARMONT**





3,675 SQ.FT.







3,675 SQ.FT.







3,675 SQ.FT.







# south



## **CEDARMONT**





3,658 SQ.FT.







3,658 SQ.FT.







3,658 SQ.FT.







# south



## **BALM**













































# south



##