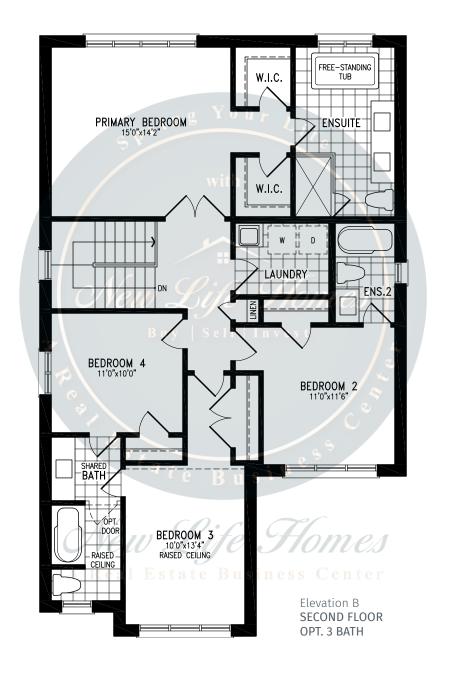

### **GABLES**

2,714 SQ.FT.

2,714 SQ.FT.

2,714 SQ.FT.

### **GABLES**

2,705 SQ.FT.

2,705 SQ.FT.

## **GABLES**

2,705 SQ.FT.