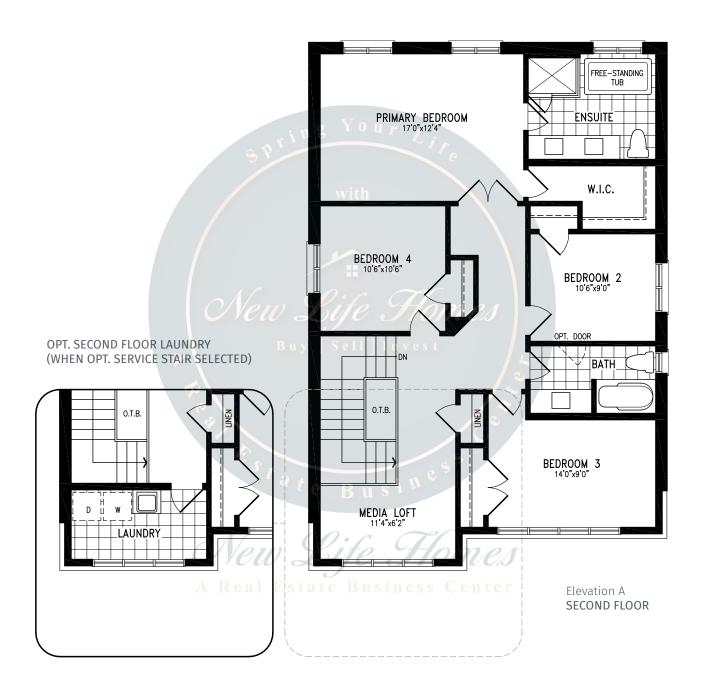

#### **HURON**































#### **HURON**































## **TYNDALE**





2,619 SQ.FT.







2,619 SQ.FT.







2,619 SQ.FT.









## **TYNDALE**





2,619 SQ.FT.







2,619 SQ.FT.







2,619 SQ.FT.









### WOODLAND































### WOODLAND





### WOODLAND

2,208 SQ.FT.

























### **JOHNSONS**





2,406 SQ.FT.







2,406 SQ.FT.







2,406 SQ.FT.







2,406 SQ.FT.









### **JOHNSONS**





2,405 SQ.FT.







2,405 SQ.FT.







2,405 SQ.FT.







2,405 SQ.FT.









### **GABLES**







2,714 SQ.FT.









2,714 SQ.FT.









2,714 SQ.FT.









### **GABLES**







2,705 SQ.FT.









2,705 SQ.FT.







## **GABLES**

2,705 SQ.FT.









### **CENTENNIAL**





3,009 SQ.FT.







3,009 SQ.FT.







3,009 SQ.FT.







3,009 SQ.FT.









### **CENTENNIAL**





3,009 SQ.FT.







3,009 SQ.FT.







3,009 SQ.FT.







3,009 SQ.FT.









### **SPARROW**





2,820 SQ.FT.







2,820 SQ.FT.







2,820 SQ.FT.









## **SPARROW**





2,