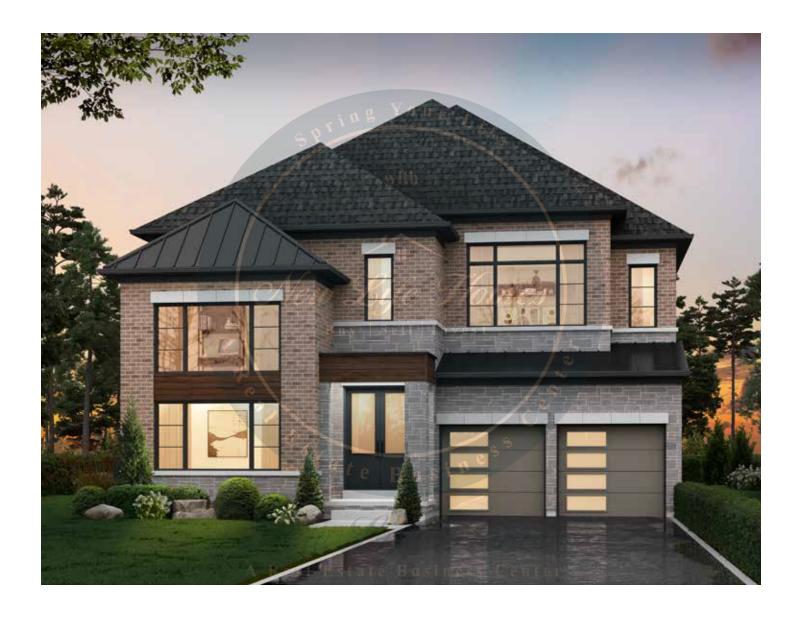

FT.









### **CLEARWATER**





2,515 SQ.FT.







2,515 SQ.FT.







2,515 SQ.FT.







2,515 SQ.FT.









### **BASS**







#### 2,835 SQ.FT.









2,835 SQ.FT.









2,835 SQ.FT.







# south



## **BASS**







#### 2,844 SQ.FT.









2,844 SQ.FT.









2,844 SQ.FT.







# south



## ORO





































# south



## ORO





































# south



## **PALM**





































# south



## **PALM**





































# south



## **CEDARMONT**





3,675 SQ.FT.







3,675 SQ.FT.







3,675 SQ.FT.







# south



## **CEDARMONT**





3,658 SQ.FT.







3,658 SQ.FT.







3,658 SQ.FT.







# south



## **BALM**













































# south



## **BALM**