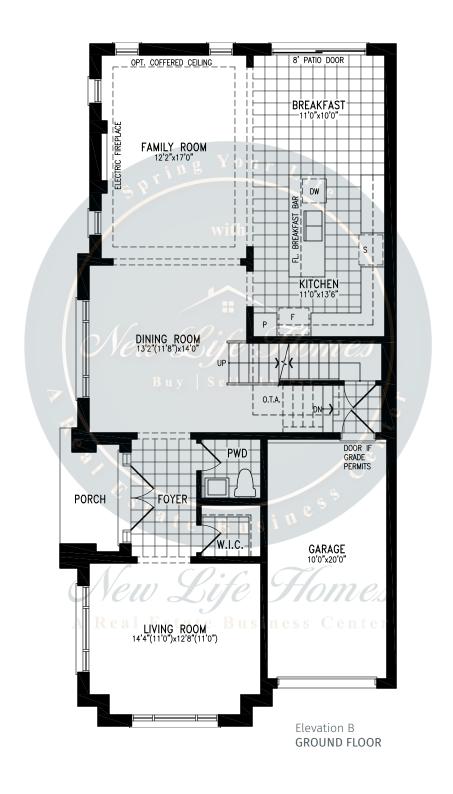

#### **HURON**































#### **HURON**































## **TYNDALE**





2,619 SQ.FT.







2,619 SQ.FT.







2,619 SQ.FT.









## **TYNDALE**





2,619 SQ.FT.







2,619 SQ.FT.







2,619 SQ.FT.









### WOODLAND































### WOODLAND





### WOODLAND

2,208 SQ.FT.

























### **JOHNSONS**





2,406 SQ.FT.







2,406 SQ.FT.







2,406 SQ.FT.







2,406 SQ.FT.









### **JOHNSONS**





2,405 SQ.FT.







2,405 SQ.FT.







2,405 SQ.FT.







2,405 SQ.FT.









### **GABLES**







2,714 SQ.FT.









2,714 SQ.FT.









2,714 SQ.FT.









### **GABLES**







2,705 SQ.FT.









2,705 SQ.FT.







## **GABLES**

2,705 SQ.FT.









### **CENTENNIAL**





3,009 SQ.FT.







3,009 SQ.FT.







3,009 SQ.FT.







3,009 SQ.FT.









### **CENTENNIAL**





3,009 SQ.FT.







3,009 SQ.FT.







3,009 SQ.FT.







3,009 SQ.FT.









### **SPARROW**





2,820 SQ