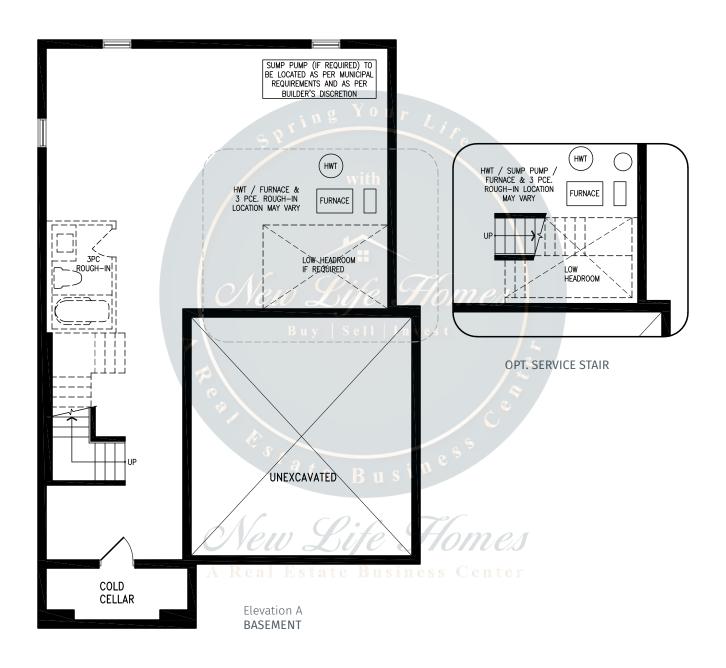

#### **HURON**































#### **HURON**































## **TYNDALE**





2,619 SQ.FT.







2,619 SQ.FT.







2,619 SQ.FT.









## **TYNDALE**





2,619 SQ.FT.







2,619 SQ.FT.







2,619 SQ.FT.









### WOODLAND































### WOODLAND





### WOODLAND

2,208 SQ.FT.

























### **JOHNSONS**





2,406 SQ.FT.







2,406 SQ.FT.







2,406 SQ.FT.







2,406 SQ.FT.









### **JOHNSONS**





2,405 SQ.FT.







2,405 SQ.FT.







2,405 SQ.FT.







2,405 SQ.FT.









### **GABLES**







2,714 SQ.FT.









2,714 SQ.FT.









2,714 SQ.FT.









### **GABLES**







2,705 SQ.FT.









2,705 SQ.FT.







## **GABLES**

2,705 SQ.FT.









### **CENTENNIAL**





3,009 SQ.FT.







3,009 SQ.FT.







3,009 SQ.FT.







3,009 SQ.FT.









### **CENTENNIAL**





3,009 SQ.FT.







3,009 SQ.FT.







3,009 SQ.FT.







3,009 SQ.FT.









### **SPARROW**





2,820 SQ.FT.







2,820 SQ.FT.







2,820 SQ.FT.









## **SPARROW**





2,804 SQ.F