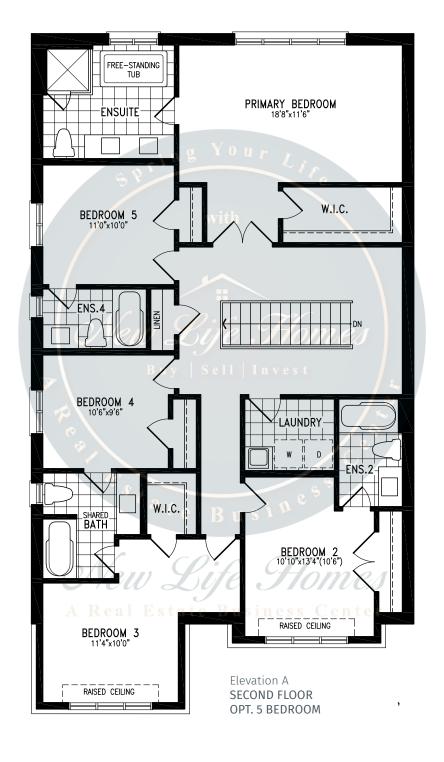

#### **HURON**































## **TYNDALE**





2,619 SQ.FT.







2,619 SQ.FT.







2,619 SQ.FT.









## **TYNDALE**





2,619 SQ.FT.







2,619 SQ.FT.







2,619 SQ.FT.









### WOODLAND































### WOODLAND





### WOODLAND

2,208 SQ.FT.

























### **JOHNSONS**





2,406 SQ.FT.







2,406 SQ.FT.







2,406 SQ.FT.







2,406 SQ.FT.









### **JOHNSONS**





2,405 SQ.FT.







2,405 SQ.FT.







2,405 SQ.FT.







2,405 SQ.FT.









### **GABLES**







2,714 SQ.FT.









2,714 SQ.FT.









2,714 SQ.FT.









### **GABLES**







2,705 SQ.FT.









2,705 SQ.FT.







## **GABLES**

2,705 SQ.FT.









### **CENTENNIAL**





3,009 SQ.FT.







3,009 SQ.FT.







3,009 SQ.FT.







3,009 SQ.FT.









### **CENTENNIAL**





3,009 SQ.FT.







3,009 SQ.FT.







3,009 SQ.FT.







3,009 SQ.FT.









### **SPARROW**





2,820 SQ.FT.







2,820 SQ.FT.







2,820 SQ.FT.









## **SPARROW**





2,804 SQ.FT.







2,804 SQ.FT.







2,804 SQ.FT.









### **CLEARWATER**





2,515 SQ.FT.







2,515 SQ.FT.







2,515 SQ.FT.







2,515 SQ.FT.









### **CLEARWATER**





2,515 SQ.FT.







2,515 SQ.FT.







2,515 SQ.FT.







2,515 SQ.FT.









### **BASS**







#### 2,835 SQ.FT.









2,835 SQ.FT.









2,835 SQ.FT.







# south



## **BASS**







#### 2,844 SQ.FT.









2,844 SQ.FT.









2,844 SQ.FT.







# south



## ORO





































# south



## ORO