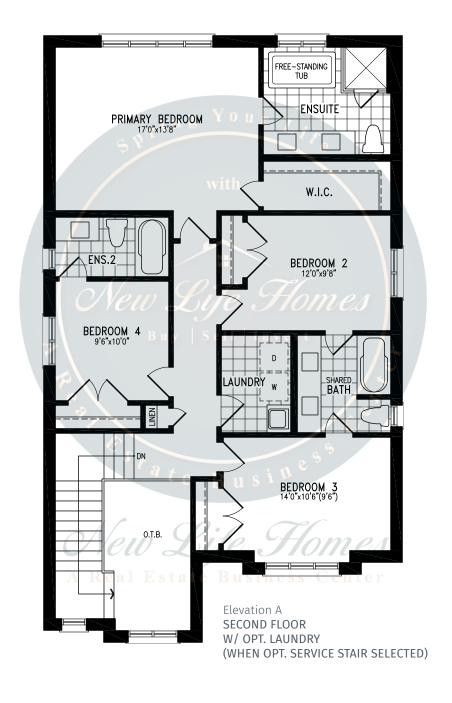

#### **HURON**































#### **HURON**































## **TYNDALE**





2,619 SQ.FT.







2,619 SQ.FT.







2,619 SQ.FT.









## **TYNDALE**





2,619 SQ.FT.







2,619 SQ.FT.







2,619 SQ.FT.









### WOODLAND































### WOODLAND





### WOODLAND

2,208 SQ.FT.

























### **JOHNSONS**





2,406 SQ.FT.







2,406 SQ.FT.







2,406 SQ.FT.







2,406 SQ.FT.









### **JOHNSONS**





2,405 SQ.FT.







2,405 SQ.FT.







2,405 SQ.FT.







2,405 SQ.FT.









### **GABLES**







2,714 SQ.FT.









2,714 SQ.FT.









2,714 SQ.FT.









### **GABLES**







2,705 SQ.FT.









2,705 SQ.FT.







## **GABLES**

2,705 SQ.FT.









### **CENTENNIAL**





3,009 SQ.FT.







3,009 SQ.FT.







3,009 SQ.FT.







3,009 SQ.FT.









### **CENTENNIAL**





3,009 SQ.FT.







3,009 SQ.FT.







3,009 SQ.FT.







3,009 SQ.FT.









### **SPARROW**





2,820 SQ.FT.







2,820 SQ.FT.







2,820 SQ.FT.









## **SPARROW**





2,804 SQ.FT.







2,804 SQ.FT.







2,804 SQ.FT.









### **CLEARWATER**





2,515 SQ.FT.







2,515 SQ.FT.







2,515 SQ.FT.







2,515 SQ.FT.