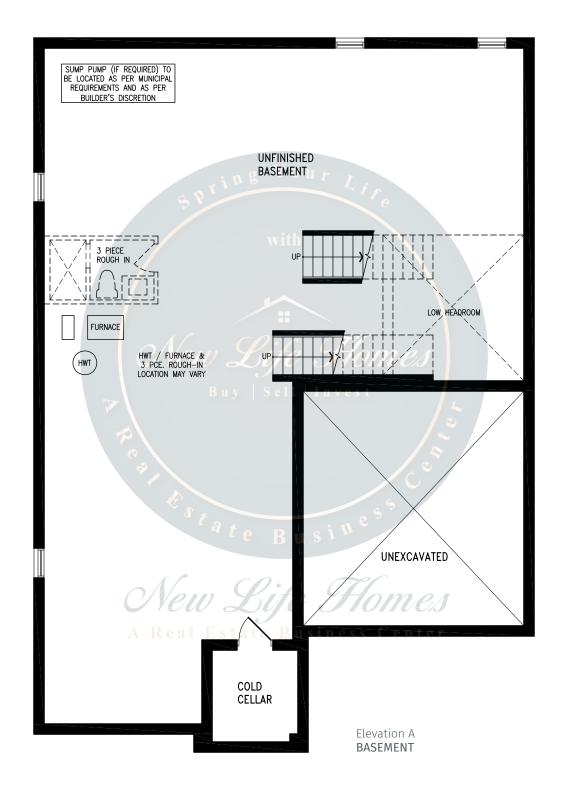

2,515 SQ.FT.









### **CLEARWATER**





2,515 SQ.FT.







2,515 SQ.FT.







2,515 SQ.FT.







2,515 SQ.FT.









### **BASS**







#### 2,835 SQ.FT.









2,835 SQ.FT.









2,835 SQ.FT.







# south



## **BASS**







#### 2,844 SQ.FT.









2,844 SQ.FT.









2,844 SQ.FT.







# south



## ORO





































# south



## ORO





































# south



## **PALM**





































# south



## **PALM**





































# south



## **CEDARMONT**





3,675 SQ.FT.







3,675 SQ.FT.







3,675 SQ.FT.







# south



## **CEDARMONT**





3,658 SQ.FT.







3,658 SQ.FT.







3,658 SQ.FT.







# south



## **BALM**













































# south



## **BALM**