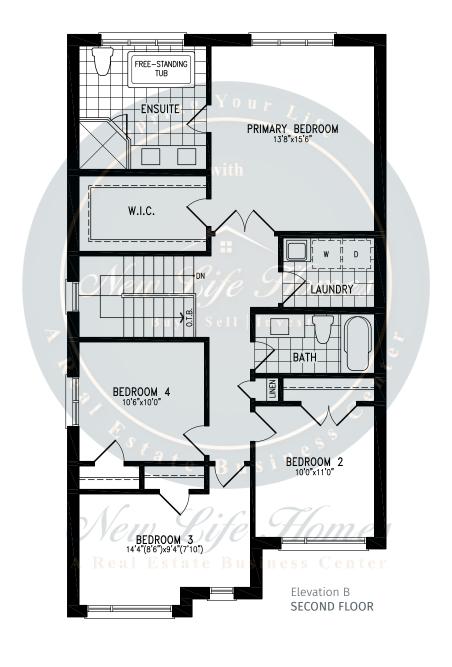

#### **HURON**































#### **HURON**































## **TYNDALE**





2,619 SQ.FT.







2,619 SQ.FT.







2,619 SQ.FT.









## **TYNDALE**





2,619 SQ.FT.







2,619 SQ.FT.







2,619 SQ.FT.









### WOODLAND































### WOODLAND





### WOODLAND

2,208 SQ.FT.

























### **JOHNSONS**





2,406 SQ.FT.







2,406 SQ.FT.







2,406 SQ.FT.







2,406 SQ.FT.









### **JOHNSONS**





2,405 SQ.FT.







2,405 SQ.FT.







2,405 SQ.FT.







2,405 SQ.FT.









### **GABLES**







2,714 SQ.FT.









2,714 SQ.FT.









2,714 SQ.FT.









### **GABLES**







2,705 SQ.FT.









2,705 SQ.FT.







## **GABLES**

2,705 SQ.FT.









### **CENTENNIAL**





3,009 SQ.FT.







3,009 SQ.FT.







3,009 SQ.FT.







3,009 SQ.FT.









###