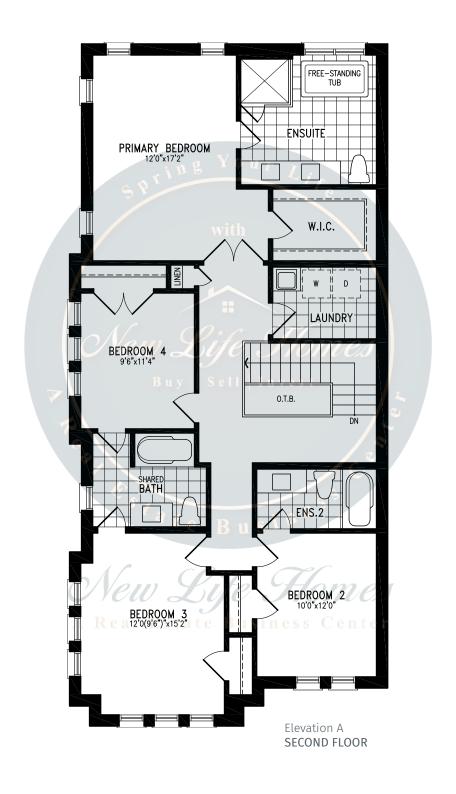

#### **HURON**































#### **HURON**































## **TYNDALE**





2,619 SQ.FT.







2,619 SQ.FT.







2,619 SQ.FT.









## **TYNDALE**





2,619 SQ.FT.







2,619 SQ.FT.







2,619 SQ.FT.









### WOODLAND































### WOODLAND





### WOODLAND

2,208 SQ.FT.

























### **JOHNSONS**





2,406 SQ.FT.







2,406 SQ.FT.







2,406 SQ.FT.







2,406 SQ.FT.









### **JOHNSONS**





2,405 SQ.FT.







2,405 SQ.FT.







2,405 SQ.FT.







2,405 SQ.FT.









### **GABLES**







2,714 SQ.FT.









2,714 SQ.FT.









2,714 SQ.FT.









### **GABLES**







2,705 SQ.FT.









2,705 SQ.FT.







## **GABLES**

2,705 SQ.FT.









### **CENTENNIAL**





3,009 SQ.FT.







3,009 SQ.FT.







3,009 SQ.FT.







3,009 SQ.FT.









### **CENTENNIAL**





3,009 SQ.FT.







3,009 SQ.FT.







3,009 SQ.