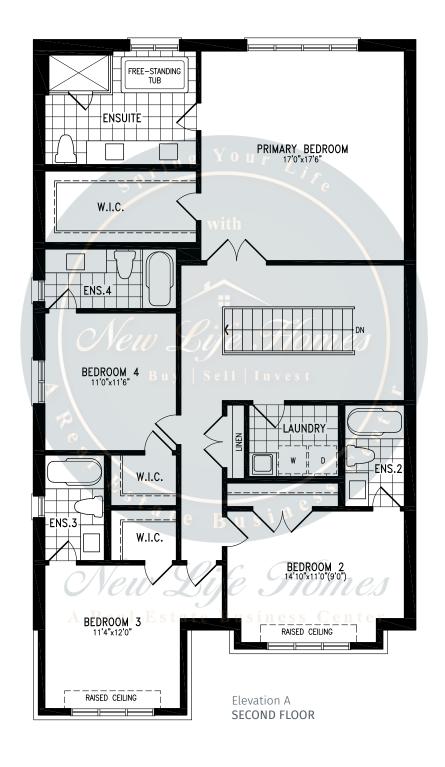

#### **HURON**































## **TYNDALE**





2,619 SQ.FT.







2,619 SQ.FT.







2,619 SQ.FT.









## **TYNDALE**





2,619 SQ.FT.







2,619 SQ.FT.







2,619 SQ.FT.









### WOODLAND































### WOODLAND





### WOODLAND

2,208 SQ.FT.

























### **JOHNSONS**





2,406 SQ.FT.







2,406 SQ.FT.







2,406 SQ.FT.







2,406 SQ.FT.









### **JOHNSONS**





2,405 SQ.FT.







2,405 SQ.FT.







2,405 SQ.FT.







2,405 SQ.FT.









### **GABLES**







2,714 SQ.FT.









2,714 SQ.FT.









2,714 SQ.FT.









### **GABLES**







2,705 SQ.FT.









2,705 SQ.FT.







## **GABLES**

2,705 SQ.FT.









### **CENTENNIAL**





3,009 SQ.FT.







3,009 SQ.FT.







3,009 SQ.FT.







3,009 SQ.FT.









### **CENTENNIAL**





3,009 SQ.FT.







3,009 SQ.FT.







3,009 SQ.FT.







3,009 SQ.FT.









### **SPARROW**





2,820 SQ.FT.







2,820 SQ.FT.







2,820 SQ.FT.









## **SPARROW**





2,804 SQ.FT.







2,804 SQ.FT.







2,804 SQ.FT.









### **CLEARWATER**





2,515 SQ.FT.







2,515 SQ.FT.







2,515 SQ.FT.







2,515 SQ.FT.









### **CLEARWATER**





2,515 SQ.FT.







2,515 SQ.FT.







2,515 SQ.FT.







2,515 SQ.FT.









### **BASS**







#### 2,835 SQ.FT.









2,835 SQ.FT.









2,835 SQ.FT.







# south



## **BASS**







#### 2,844 SQ.FT.









2,844 SQ.FT.









2,844 SQ.FT.







# south



## ORO





































# south



## ORO