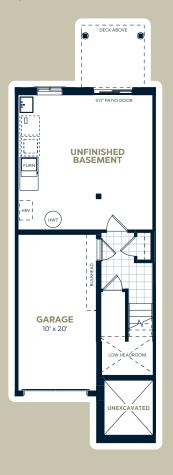

## The Sundance D

Interior: 1,425 sq.ft. | 3 Bedroom | 2.5 Bathroom

Ground Floor Main Floor

Upper Floor

Site Plan

Designer Options

Unit Location

# The Sundance E

Interior: 1,425 sq.ft. | 3 Bedroom | 2.5 Bathroom

Ground Floor Main Floor

Upper Floor Ste Plan

Designer Options

Finished Basement REC. ROOM Unit Location

# The Sundance F

Interior: 1,425 sq.ft. | 3 Bedroom | 2.5 Bathroom

Ground Floor Main Floor

Upper Floor

Site Plan

Designer Options

Finished Basement REC. ROOM Unit Location