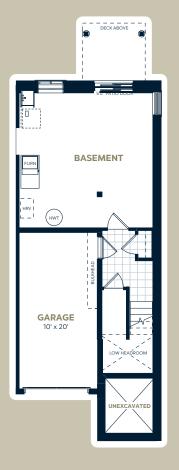

## The Sundance D

Interior: 1,425 sq.ft. | 3 Bedroom | 2.5 Bathroom

Ground Floor Main Floor

Upper Floor

Site Plan

Designer Options

Unit Location

# The Sundance E

Interior: 1,425 sq.ft. | 3 Bedroom | 2.5 Bathroom

Ground Floor Main Floor

Upper Floor Ste Plan

Designer Options

Finished Basement REC. ROOM Unit Location

# The Sundance F

Interior: 1,425 sq.ft. | 3 Bedroom | 2.5 Bathroom

Ground Floor Main Floor

Upper Floor

Site Plan

Designer Options

Finished Basement REC. ROOM Unit Location