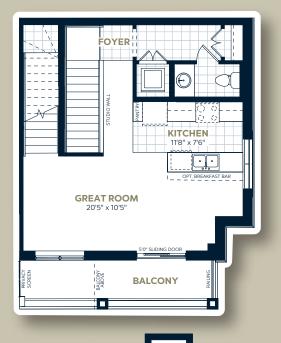

## The Jade B

Interior: 1,105 sq.ft. | Exterior: 179 sq.ft.

2 Bedroom | 2.5 Bathroom

Main Floor

E.&O.E. All materials, specifications and floorplans are subject to change without notice. All house renderings are artist's concept. All floorplans are approximate dimensions. Actual usable floor space may vary from stated floor area. © Fusion Homes 2023. Reproduction of this plan is strictly prohibited.