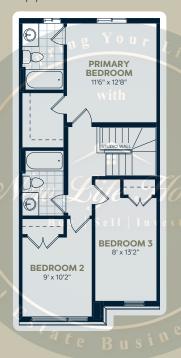

## The Sundance D

Interior: 1,425 sq.ft. | 3 Bedroom | 2.5 Bathroom

Ground Floor Main Floor

Upper Floor

Site Plan

Designer Options

Unit Location

# The Sundance E

Interior: 1,425 sq.ft. | 3 Bedroom | 2.5 Bathroom

Ground Floor Main Floor

Upper Floor Ste Plan

Designer Options

Finished Basement REC. ROOM Unit Location

# The Sundance F

Interior: 1,425 sq.ft. | 3 Bedroom | 2.5 Bathroom

Ground Floor Main Floor

Upper Floor

Site Plan

Designer Options

Finished Basement REC. ROOM Unit Location