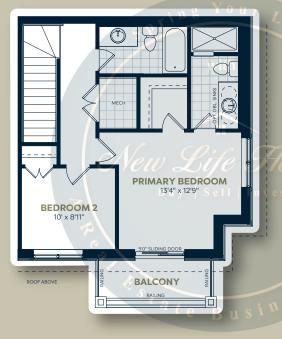

## The Jade B

Interior: 1,105 sq.ft. | Exterior: 179 sq.ft.

2 Bedroom | 2.5 Bathroom

Main Floor

E.&O.E. All materials, specifications and floorplans are subject to change without notice. All house renderings are artist's concept. All floorplans are approximate dimensions. Actual usable floor space may vary from stated floor area. © Fusion Homes 2023. Reproduction of this plan is strictly prohibited.