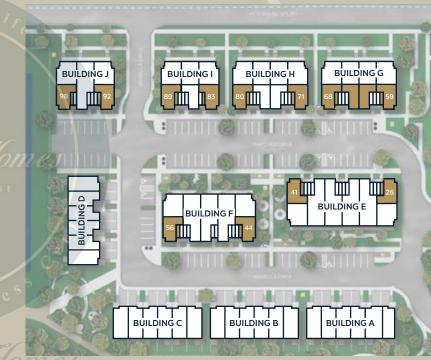

## The Pearl B

Interior: 1,275 sq.ft. | Exterior: 176 sq.ft.

2 Bedroom | 2.5 Bathroom

**COVERED** PORCH

Site Plan

## The Sundance D

Interior: 1,425 sq.ft. | 3 Bedroom | 2.5 Bathroom

Ground Floor Main Floor

Upper Floor

Site Plan

Designer Options

Unit Location