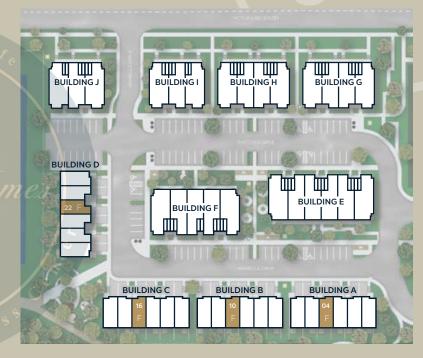

## The Pearl B

Interior: 1,275 sq.ft. | Exterior: 176 sq.ft.

2 Bedroom | 2.5 Bathroom

**COVERED** PORCH

Site Plan

## The Sundance D

Interior: 1,425 sq.ft. | 3 Bedroom | 2.5 Bathroom

Ground Floor Main Floor

Upper Floor

Site Plan

Designer Options

Unit Location

# The Sundance E

Interior: 1,425 sq.ft. | 3 Bedroom | 2.5 Bathroom

Ground Floor Main Floor

Upper Floor Ste Plan

Designer Options

Finished Basement REC. ROOM Unit Location

# The Sundance F

Interior: 1,425 sq.ft. | 3 Bedroom | 2.5 Bathroom

Ground Floor Main Floor

Upper Floor

Site Plan

Designer Options

Finished Basement REC. ROOM Unit Location