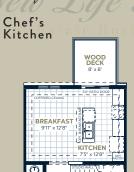

All house renderings are artist's concept. All floorplans are approximate dimensions. Actual usable floor space may vary from stated floor area. © Fusion Homes 2023. Reproduction of this plan is strictly prohibited.



## CONTEMPORARY TOWNHOMES

## The Sundance D

Interior: 1,425 sq.ft. | 3 Bedroom | 2.5 Bathroom

Ground Floor Main Floor





Upper Floor



Site Plan



Designer Options





Unit Location



## CONTEMPORARY TOWNHOMES

# The Sundance E

Interior: 1,425 sq.ft. | 3 Bedroom | 2.5 Bathroom

Ground Floor Main Floor





Upper Floor Ste Plan





Designer Options



Finished Basement REC. ROOM Unit Location



## CONTEMPORARY TOWNHOMES

# The Sundance F

Interior: 1,425 sq.ft. | 3 Bedroom | 2.5 Bathroom

Ground Floor Main Floor





Upper Floor



Site Plan



Designer Options



Finished Basement REC. ROOM Unit Location