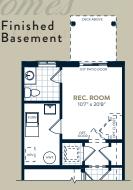

# The Sundance E

Interior: 1,425 sq.ft. | 3 Bedroom | 2.5 Bathroom

Ground Floor Main Floor

Upper Floor Ste Plan

Designer Options

Finished Basement REC. ROOM Unit Location

# The Sundance F

Interior: 1,425 sq.ft. | 3 Bedroom | 2.5 Bathroom

Ground Floor Main Floor

Upper Floor

Site Plan

Designer Options

Finished Basement REC. ROOM Unit Location