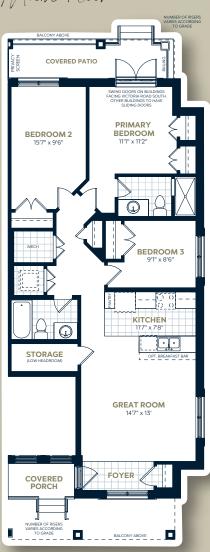

# The Opal B

Interior: 1160 sq.ft. | Exterior: 111 sq.ft.

3 Bedroom | 2 Bathroom

Unit Location