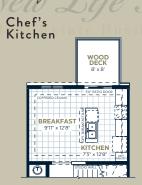

## The Sundance D

Interior: 1,425 sq.ft. | 3 Bedroom | 2.5 Bathroom

Ground Floor Main Floor

Upper Floor

Site Plan

Designer Options

Unit Location

# The Sundance E

Interior: 1,425 sq.ft. | 3 Bedroom | 2.5 Bathroom

Ground Floor Main Floor

Upper Floor Ste Plan

Designer Options

Finished Basement REC. ROOM Unit Location

# The Sundance F

Interior: 1,425 sq.ft. | 3 Bedroom | 2.5 Bathroom

Ground Floor Main Floor

Upper Floor

Site Plan

Designer Options

Finished Basement REC. ROOM Unit Location