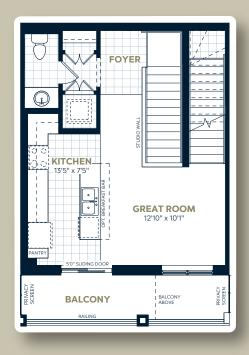

## The Jade B

Interior: 1,105 sq.ft. | Exterior: 179 sq.ft.

2 Bedroom | 2.5 Bathroom

Main Floor

E.&O.E. All materials, specifications and floorplans are subject to change without notice. All house renderings are artist's concept. All floorplans are approximate dimensions. Actual usable floor space may vary from stated floor area. © Fusion Homes 2023. Reproduction of this plan is strictly prohibited.