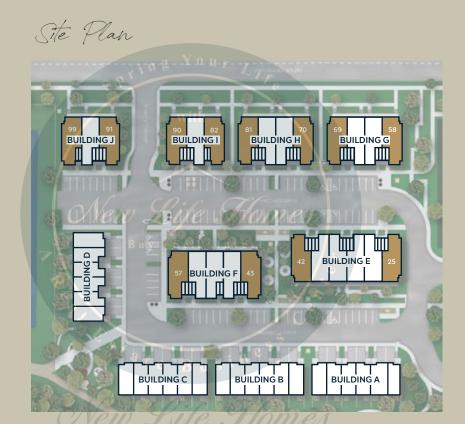

## The Pearl B

Interior: 1,275 sq.ft. | Exterior: 176 sq.ft.

2 Bedroom | 2.5 Bathroom

**COVERED** PORCH

Site Plan