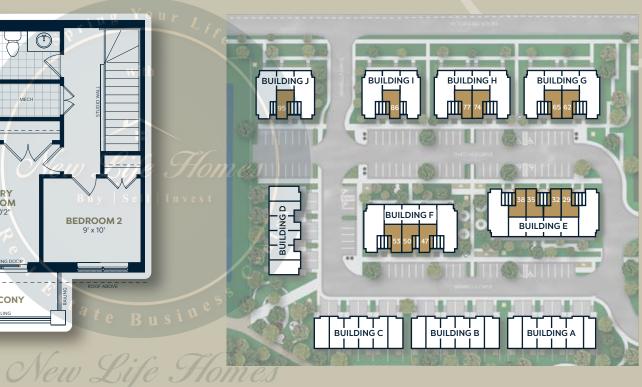

## The Pearl B

Interior: 1,275 sq.ft. | Exterior: 176 sq.ft.

2 Bedroom | 2.5 Bathroom

**COVERED** PORCH

Site Plan

## The Sundance D

Interior: 1,425 sq.ft. | 3 Bedroom | 2.5 Bathroom

Ground Floor Main Floor

Upper Floor

Site Plan

Designer Options

Unit Location