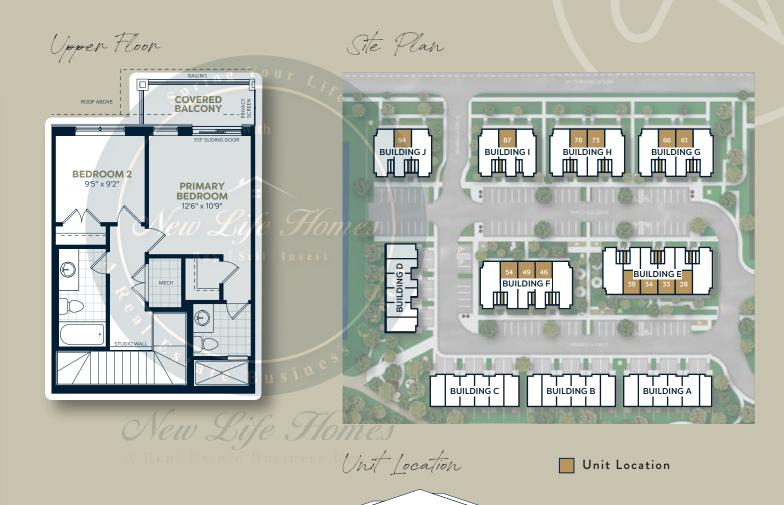

## The Sundance D

Interior: 1,425 sq.ft. | 3 Bedroom | 2.5 Bathroom

Ground Floor Main Floor

Upper Floor

Site Plan

Designer Options

Unit Location

# The Sundance E

Interior: 1,425 sq.ft. | 3 Bedroom | 2.5 Bathroom

Ground Floor Main Floor

Upper Floor Ste Plan

Designer Options

Finished Basement REC. ROOM Unit Location

# The Sundance F

Interior: 1,425 sq.ft. | 3 Bedroom | 2.5 Bathroom

Ground Floor Main Floor

Upper Floor

Site Plan

Designer Options

Finished Basement REC. ROOM Unit Location