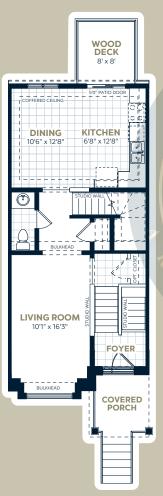

## The Sundance D

Interior: 1,425 sq.ft. | 3 Bedroom | 2.5 Bathroom

Ground Floor Main Floor

Upper Floor

Site Plan

Designer Options

Unit Location

# The Sundance E

Interior: 1,425 sq.ft. | 3 Bedroom | 2.5 Bathroom

Ground Floor Main Floor

Upper Floor Ste Plan

Designer Options

Finished Basement REC. ROOM Unit Location

# The Sundance F

Interior: 1,425 sq.ft. | 3 Bedroom | 2.5 Bathroom

Ground Floor Main Floor

Upper Floor

Site Plan

Designer Options

Finished Basement REC. ROOM Unit Location