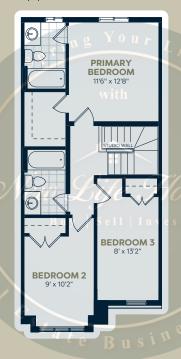

## The Sundance D

Interior: 1,425 sq.ft. | 3 Bedroom | 2.5 Bathroom

Ground Floor Main Floor

Upper Floor

Site Plan

Designer Options

Unit Location

# The Sundance E

Interior: 1,425 sq.ft. | 3 Bedroom | 2.5 Bathroom

Ground Floor Main Floor

Upper Floor Ste Plan

Designer Options

Finished Basement REC. ROOM Unit Location

# The Sundance F

Interior: 1,425 sq.ft. | 3 Bedroom | 2.5 Bathroom

Ground Floor Main Floor

Upper Floor

Site Plan

Designer Options

Finished Basement REC. ROOM Unit Location