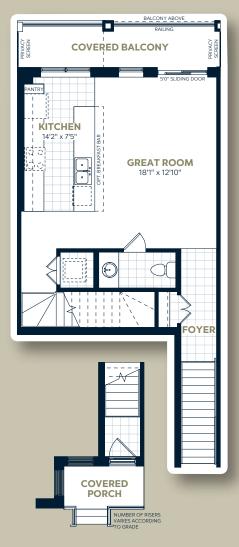

## The Jade B

Interior: 1,105 sq.ft. | Exterior: 179 sq.ft.

2 Bedroom | 2.5 Bathroom

Main Floor

E.&O.E. All materials, specifications and floorplans are subject to change without notice. All house renderings are artist's concept. All floorplans are approximate dimensions. Actual usable floor space may vary from stated floor area. © Fusion Homes 2023. Reproduction of this plan is strictly prohibited.