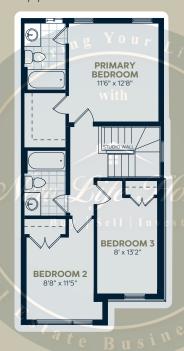

## The Sundance D

Interior: 1,425 sq.ft. | 3 Bedroom | 2.5 Bathroom

Ground Floor Main Floor

Upper Floor

Site Plan

Designer Options

Unit Location

# The Sundance E

Interior: 1,425 sq.ft. | 3 Bedroom | 2.5 Bathroom

Ground Floor Main Floor

Upper Floor Ste Plan

Designer Options

Finished Basement REC. ROOM Unit Location

# The Sundance F

Interior: 1,425 sq.ft. | 3 Bedroom | 2.5 Bathroom

Ground Floor Main Floor

Upper Floor

Site Plan

Designer Options

Finished Basement REC. ROOM Unit Location