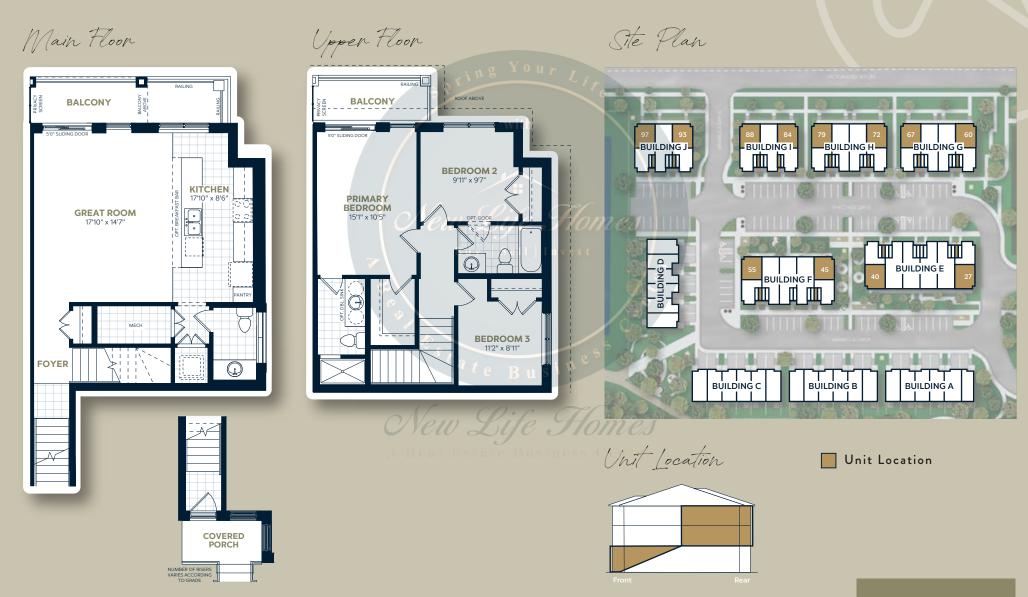

## The Pearl B

Interior: 1,275 sq.ft. | Exterior: 176 sq.ft.

2 Bedroom | 2.5 Bathroom

**COVERED** PORCH

Site Plan