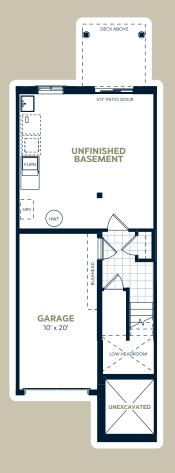

## The Sundance D

Interior: 1,425 sq.ft. | 3 Bedroom | 2.5 Bathroom

Ground Floor Main Floor

Upper Floor

Site Plan

Designer Options

Unit Location

# The Sundance E

Interior: 1,425 sq.ft. | 3 Bedroom | 2.5 Bathroom

Ground Floor Main Floor

Upper Floor Ste Plan

Designer Options

Finished Basement REC. ROOM Unit Location

# The Sundance F

Interior: 1,425 sq.ft. | 3 Bedroom | 2.5 Bathroom

Ground Floor Main Floor

Upper Floor

Site Plan

Designer Options

Finished Basement REC. ROOM Unit Location