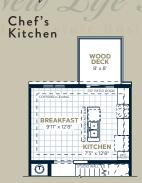

## The Sundance D

Interior: 1,425 sq.ft. | 3 Bedroom | 2.5 Bathroom

Ground Floor Main Floor

Upper Floor

Site Plan

Designer Options

Unit Location

# The Sundance E

Interior: 1,425 sq.ft. | 3 Bedroom | 2.5 Bathroom

Ground Floor Main Floor

Upper Floor Ste Plan

Designer Options

Finished Basement REC. ROOM Unit Location

# The Sundance F

Interior: 1,425 sq.ft. | 3 Bedroom | 2.5 Bathroom

Ground Floor Main Floor

Upper Floor

Site Plan

Designer Options

Finished Basement REC. ROOM Unit Location