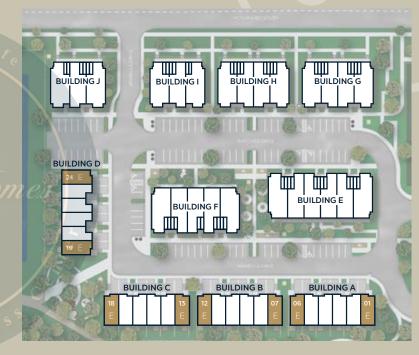

## The Pearl B

Interior: 1,275 sq.ft. | Exterior: 176 sq.ft.

2 Bedroom | 2.5 Bathroom

**COVERED** PORCH

Site Plan

## The Sundance D

Interior: 1,425 sq.ft. | 3 Bedroom | 2.5 Bathroom

Ground Floor Main Floor

Upper Floor

Site Plan

Designer Options

Unit Location

# The Sundance E

Interior: 1,425 sq.ft. | 3 Bedroom | 2.5 Bathroom

Ground Floor Main Floor

Upper Floor Ste Plan

Designer Options

Finished Basement REC. ROOM Unit Location

# The Sundance F

Interior: 1,425 sq.ft. | 3 Bedroom | 2.5 Bathroom

Ground Floor Main Floor

Upper Floor

Site Plan

Designer Options

Finished Basement REC. ROOM Unit Location