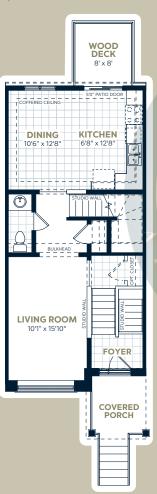

## The Sundance D

Interior: 1,425 sq.ft. | 3 Bedroom | 2.5 Bathroom

Ground Floor Main Floor

Upper Floor

Site Plan

Designer Options

Unit Location

# The Sundance E

Interior: 1,425 sq.ft. | 3 Bedroom | 2.5 Bathroom

Ground Floor Main Floor

Upper Floor Ste Plan

Designer Options

Finished Basement REC. ROOM Unit Location

# The Sundance F

Interior: 1,425 sq.ft. | 3 Bedroom | 2.5 Bathroom

Ground Floor Main Floor

Upper Floor

Site Plan

Designer Options

Finished Basement REC. ROOM Unit Location