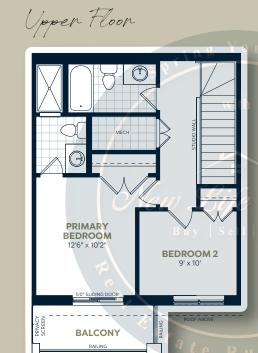

## The Jade B

Interior: 1,105 sq.ft. | Exterior: 179 sq.ft.

2 Bedroom | 2.5 Bathroom

Main Floor

E.&O.E. All materials, specifications and floorplans are subject to change without notice. All house renderings are artist's concept. All floorplans are approximate dimensions. Actual usable floor space may vary from stated floor area. © Fusion Homes 2023. Reproduction of this plan is strictly prohibited.