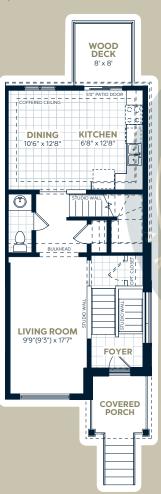

## The Sundance D

Interior: 1,425 sq.ft. | 3 Bedroom | 2.5 Bathroom

Ground Floor Main Floor

Upper Floor

Site Plan

Designer Options

Unit Location

# The Sundance E

Interior: 1,425 sq.ft. | 3 Bedroom | 2.5 Bathroom

Ground Floor Main Floor

Upper Floor Ste Plan

Designer Options

Finished Basement REC. ROOM Unit Location

# The Sundance F

Interior: 1,425 sq.ft. | 3 Bedroom | 2.5 Bathroom

Ground Floor Main Floor

Upper Floor

Site Plan

Designer Options

Finished Basement REC. ROOM Unit Location