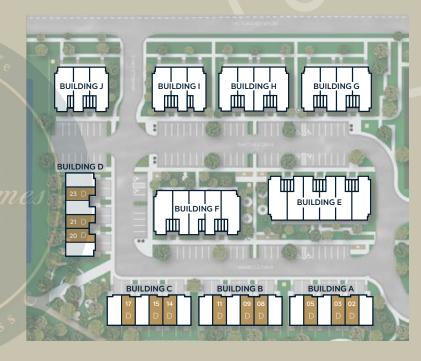

## The Pearl B

Interior: 1,275 sq.ft. | Exterior: 176 sq.ft.

2 Bedroom | 2.5 Bathroom

**COVERED** PORCH

Site Plan

## The Sundance D

Interior: 1,425 sq.ft. | 3 Bedroom | 2.5 Bathroom

Ground Floor Main Floor

Upper Floor

Site Plan

Designer Options

Unit Location