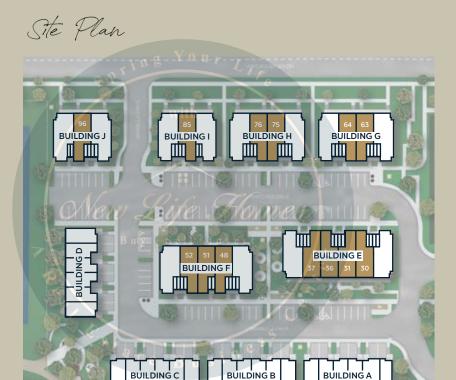

## The Pearl B

Interior: 1,275 sq.ft. | Exterior: 176 sq.ft.

2 Bedroom | 2.5 Bathroom

**COVERED** PORCH

Site Plan