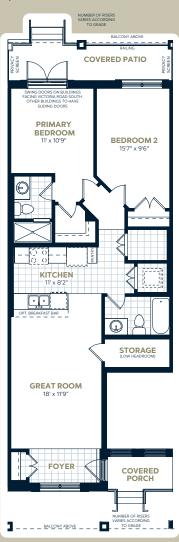

## The Pearl B

Interior: 1,275 sq.ft. | Exterior: 176 sq.ft.

2 Bedroom | 2.5 Bathroom

**COVERED** PORCH

Site Plan