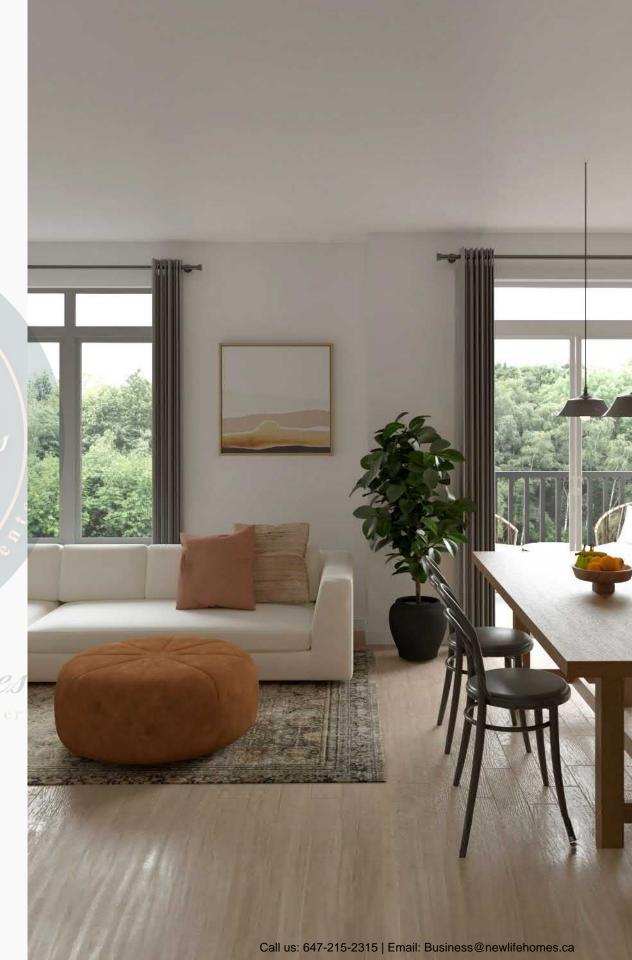

#### **INTERIOR**

- Choice of four curated interior design packages\*
- Approximately 9' ceilings on main floors and approximately 8' ceilings on upper floors of 2-storey units (some portions of ceilings will be lower due to bulkhead locations)
- Luxury vinyl plank flooring (LVP) in foyer, kitchen, bathrooms, and living/dining room
- High quality low VOC carpet with 7lb underpad in bedrooms and on stairs of 2-storey units

### Serene Bedrooms & Bathrooms

Relax and unwind in your peaceful primary suite. Enjoy the warmth of natural light from your balcony or extra large windows. Retreat to your calming ensuite, complete with LVP flooring, custom built vanity and walk-in shower with sliding glass door.