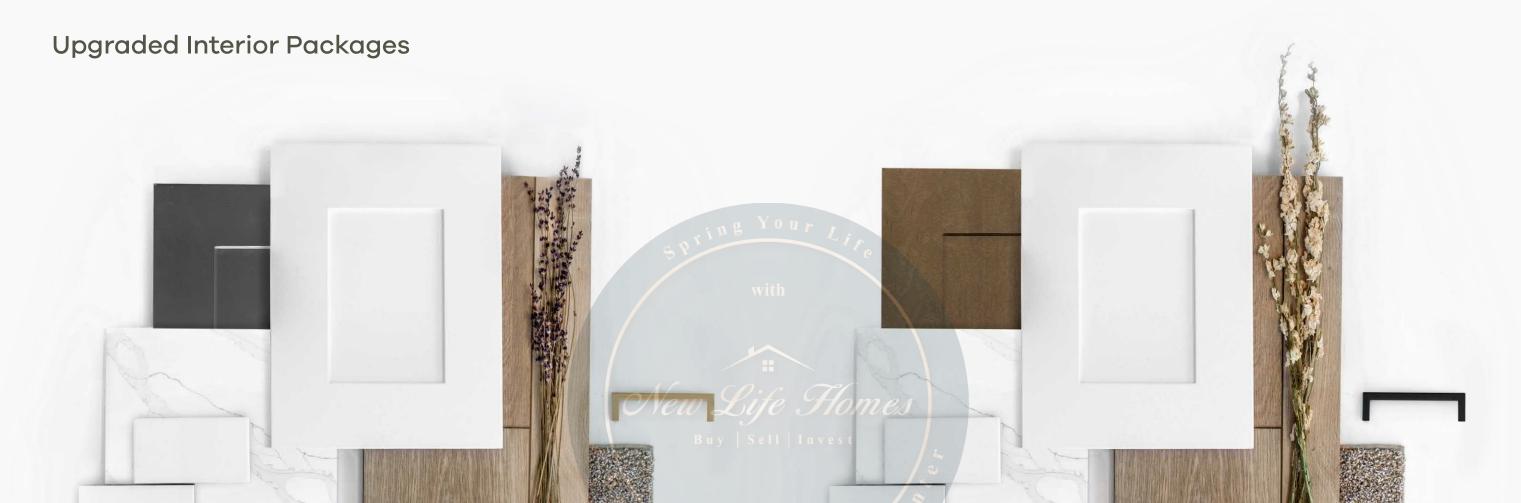

## **Upgraded Interior Packages**

#### **IRON & IVORY PACKAGE**

Timeless white cabinetry on the upper and pantry sections create a striking juxtaposition with the wrought iron shaker cabinets on the lowers and island. Accented by gold hardware and complemented by warm wood-toned flooring, this design evokes a welcoming and stylish aesthetic.

#### **BARK & IVORY PACKAGE**

Classic white cabinetry on the upper and pantry sections create a stylish compliment to the rustic bark, maple cabinets on the lowers and island. Accented by black hardware and complemented by warm wood-toned flooring, this design feels both natural and timeless.