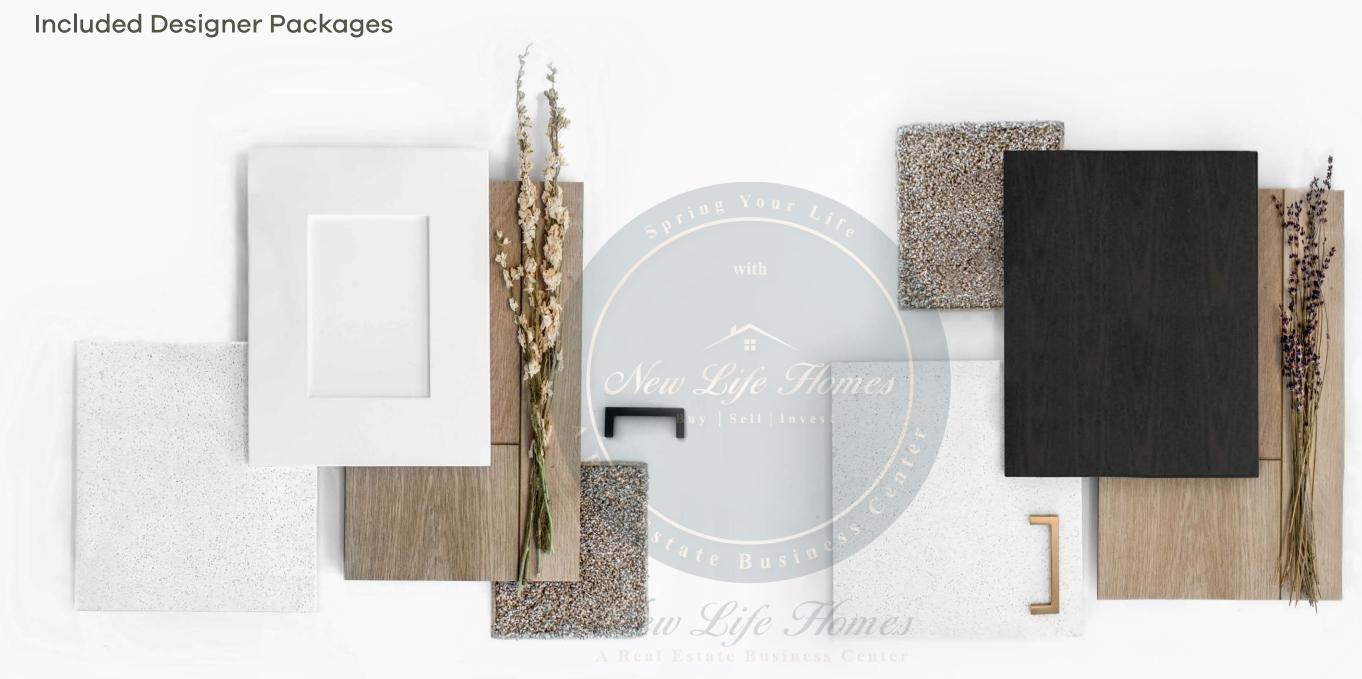

## Included Designer Packages

#### **IVORY PACKAGE**

Classic white cabinetry, contrasting dark hardware and warm, wood toned flooring blend together in a welcoming and effortless style.

## CNew Life Homes A Real Estate Business SLATE PACE

Dark, stained flat panel cabinetry with gold hardware evokes a sense of sophistication and elegance, while light wood toned floors adds warmth and comfort.