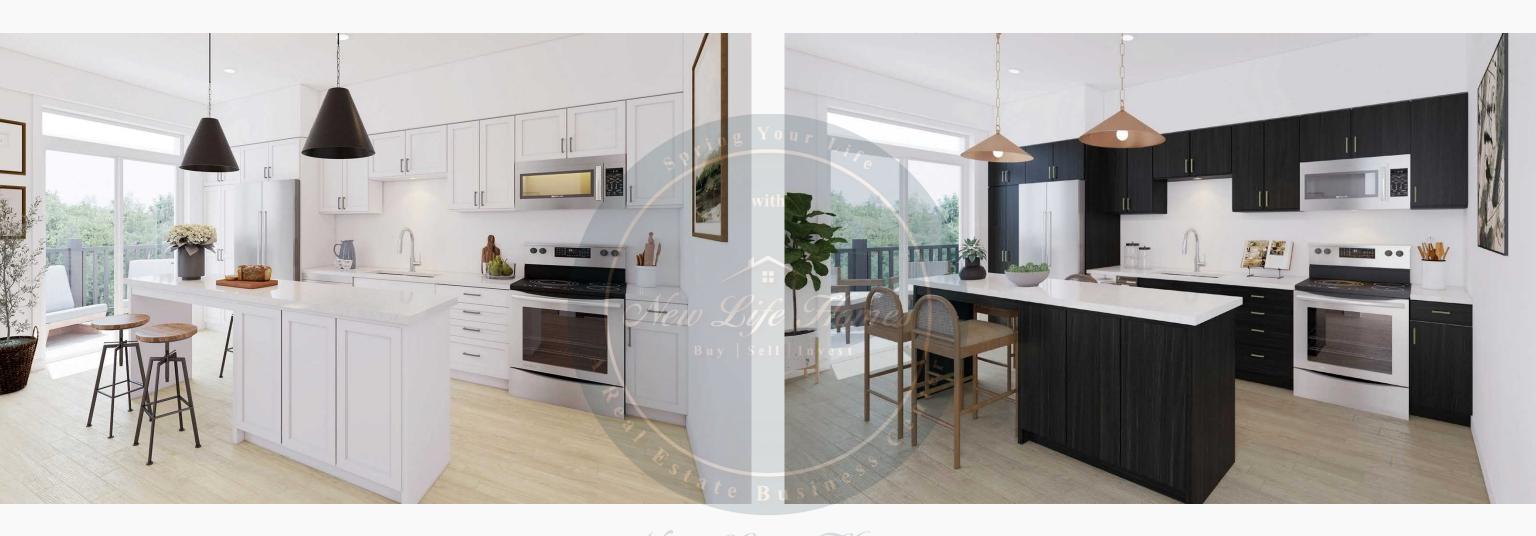

#### **IVORY PACKAGE**

Classic white cabinetry, contrasting dark hardware and warm, wood toned flooring blend together in a welcoming and effortless style.

## CNew Life Homes A Real Estate Business SLATE PACE

Dark, stained flat panel cabinetry with gold hardware evokes a sense of sophistication and elegance, while light wood toned floors adds warmth and comfort.

#### Featuring:

- White, shaker style cabinetry with soft-close doors and drawers
- Contrasting dark hardware
- White, polished quartz countertops
- Pull-down high arc chrome faucet

#### Featuring:

- Stained oak cabinetry with soft-close doors and drawers
- Contrasting gold hardware
- White, polished quartz countertops
- Pull-down high arc chrome faucet