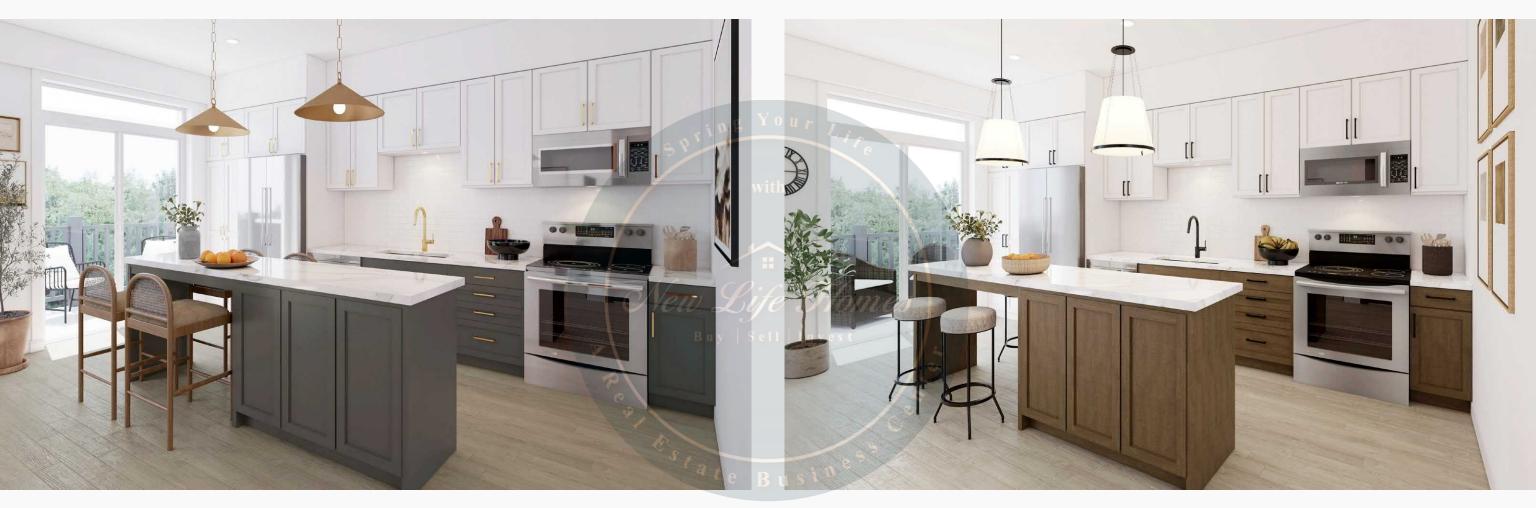

#### **IVORY PACKAGE**

Classic white cabinetry, contrasting dark hardware and warm, wood toned flooring blend together in a welcoming and effortless style.

## CNew Life Homes A Real Estate Business SLATE PACE

Dark, stained flat panel cabinetry with gold hardware evokes a sense of sophistication and elegance, while light wood toned floors adds warmth and comfort.

#### Featuring:

- White, shaker style cabinetry with soft-close doors and drawers
- Contrasting dark hardware
- White, polished quartz countertops
- Pull-down high arc chrome faucet

#### Featuring:

- Stained oak cabinetry with soft-close doors and drawers
- Contrasting gold hardware
- White, polished quartz countertops
- Pull-down high arc chrome faucet