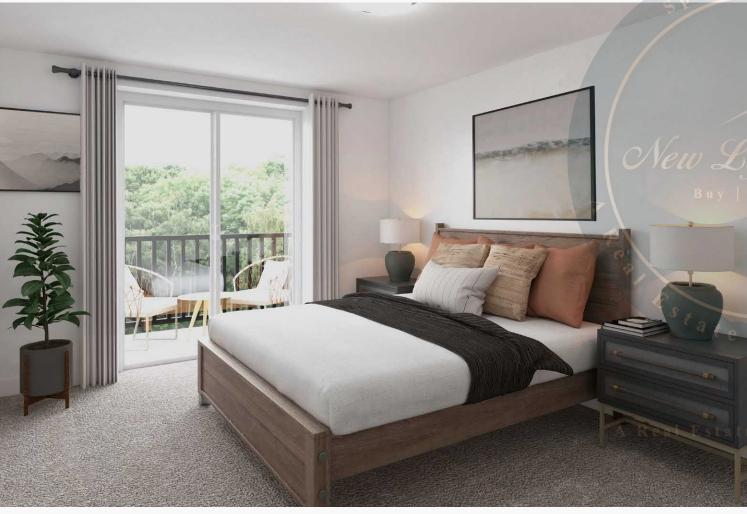

### Serene Bedrooms & Bathrooms

Relax and unwind in your peaceful primary suite. Enjoy the warmth of natural light from your balcony or extra large windows. Retreat to your calming ensuite, complete with LVP flooring, custom built vanity and walk-in shower with sliding glass door.

All renderings are an artist's concept and may vary from the final product. Renderings include lighting, furniture and decor that is not included. E. & O.E.